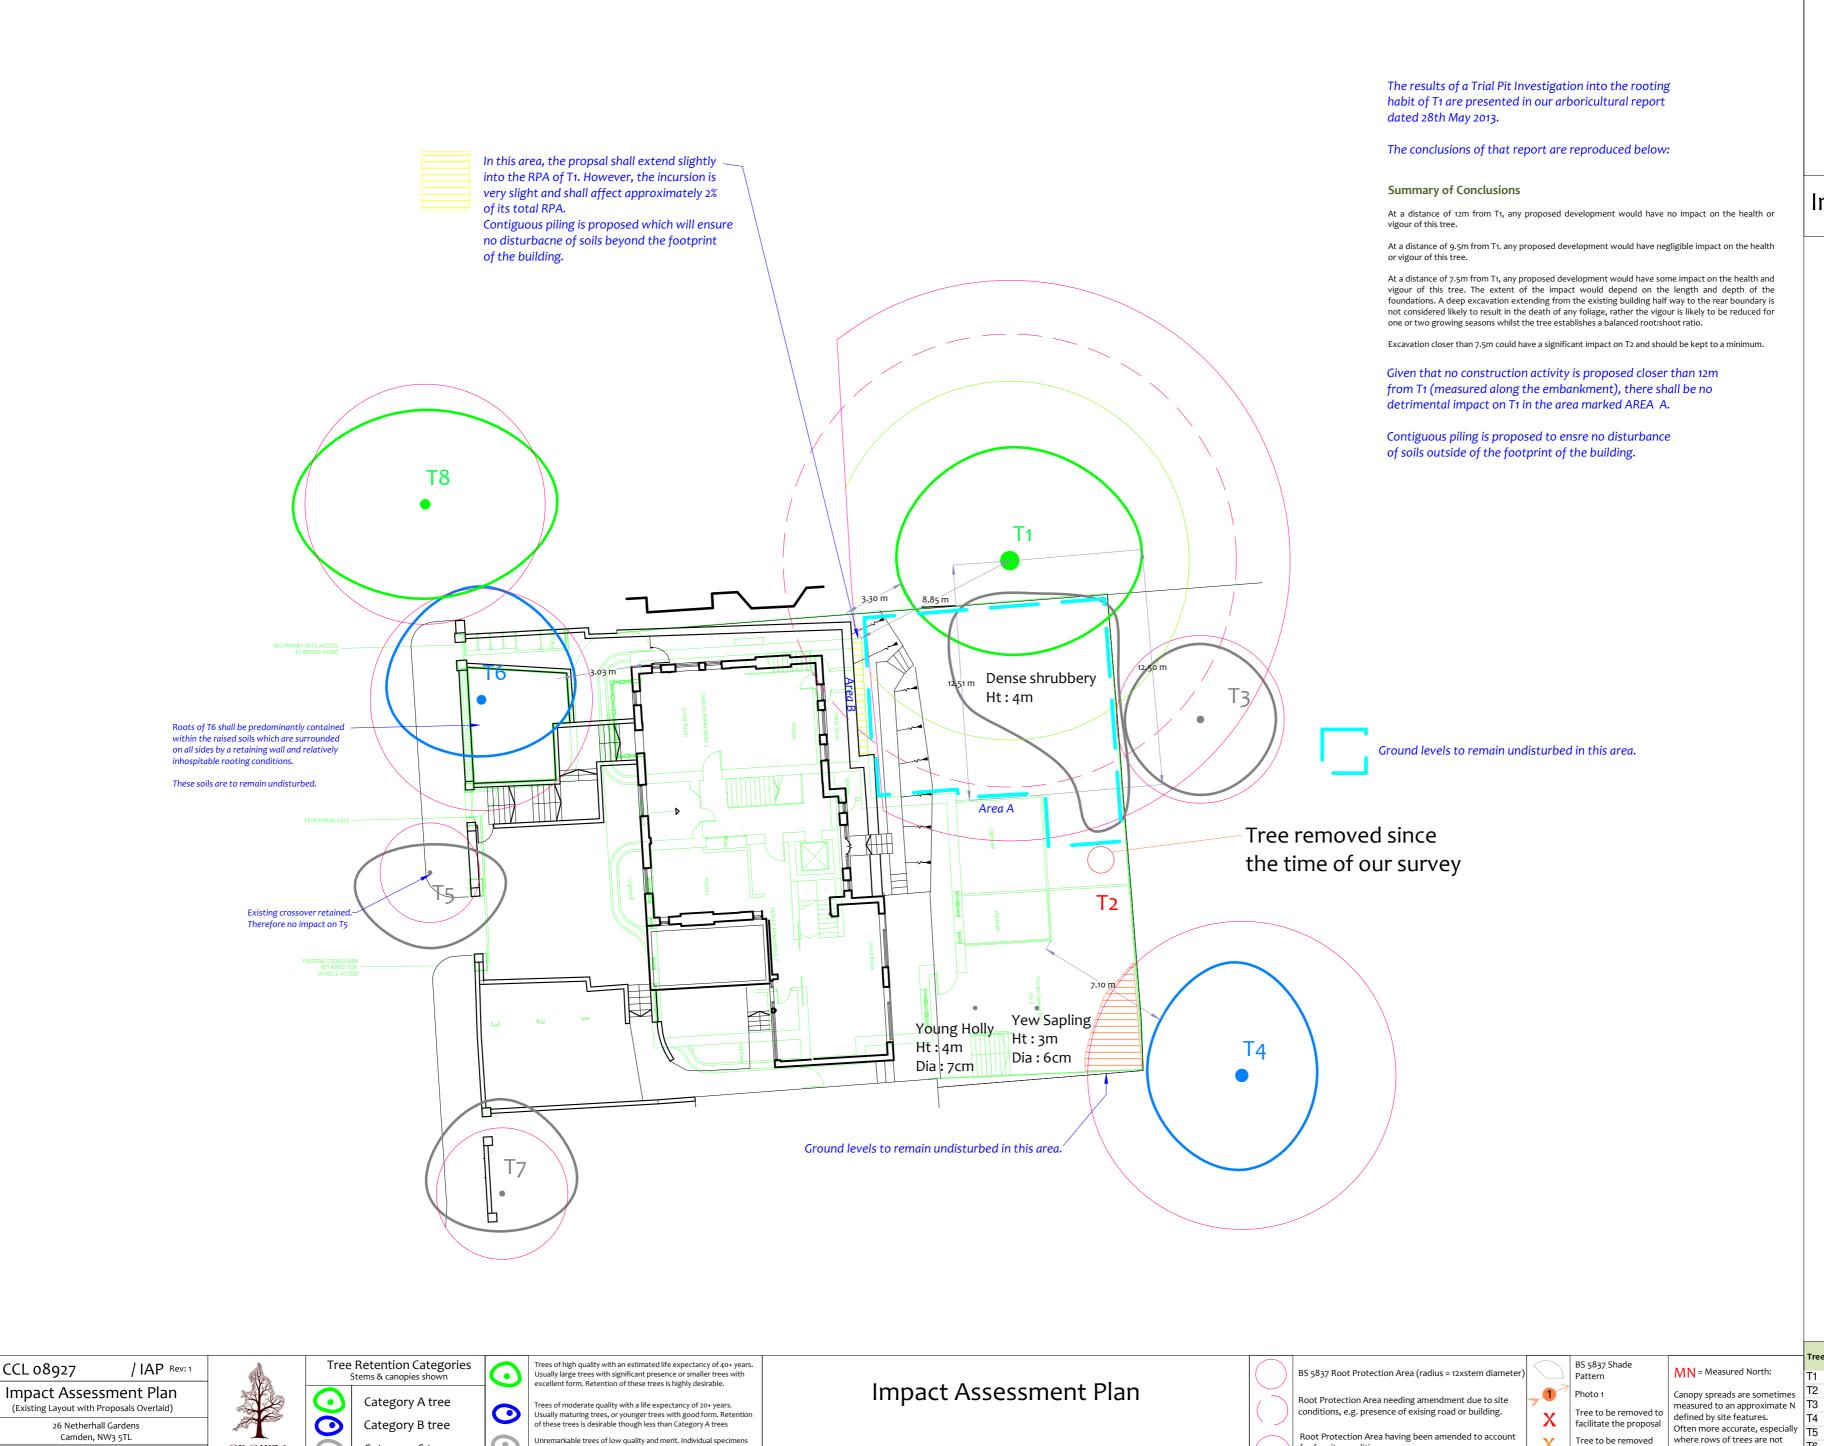

## Impact Assessment Plan

(Existing Layout with Proposals Overlaid)

Root Protection Area

Radius (m) m<sup>2</sup> Square (m)

12.0 452 21.3

16.8 887 29.8

5.9 109 10.4

3.5 38 6.2