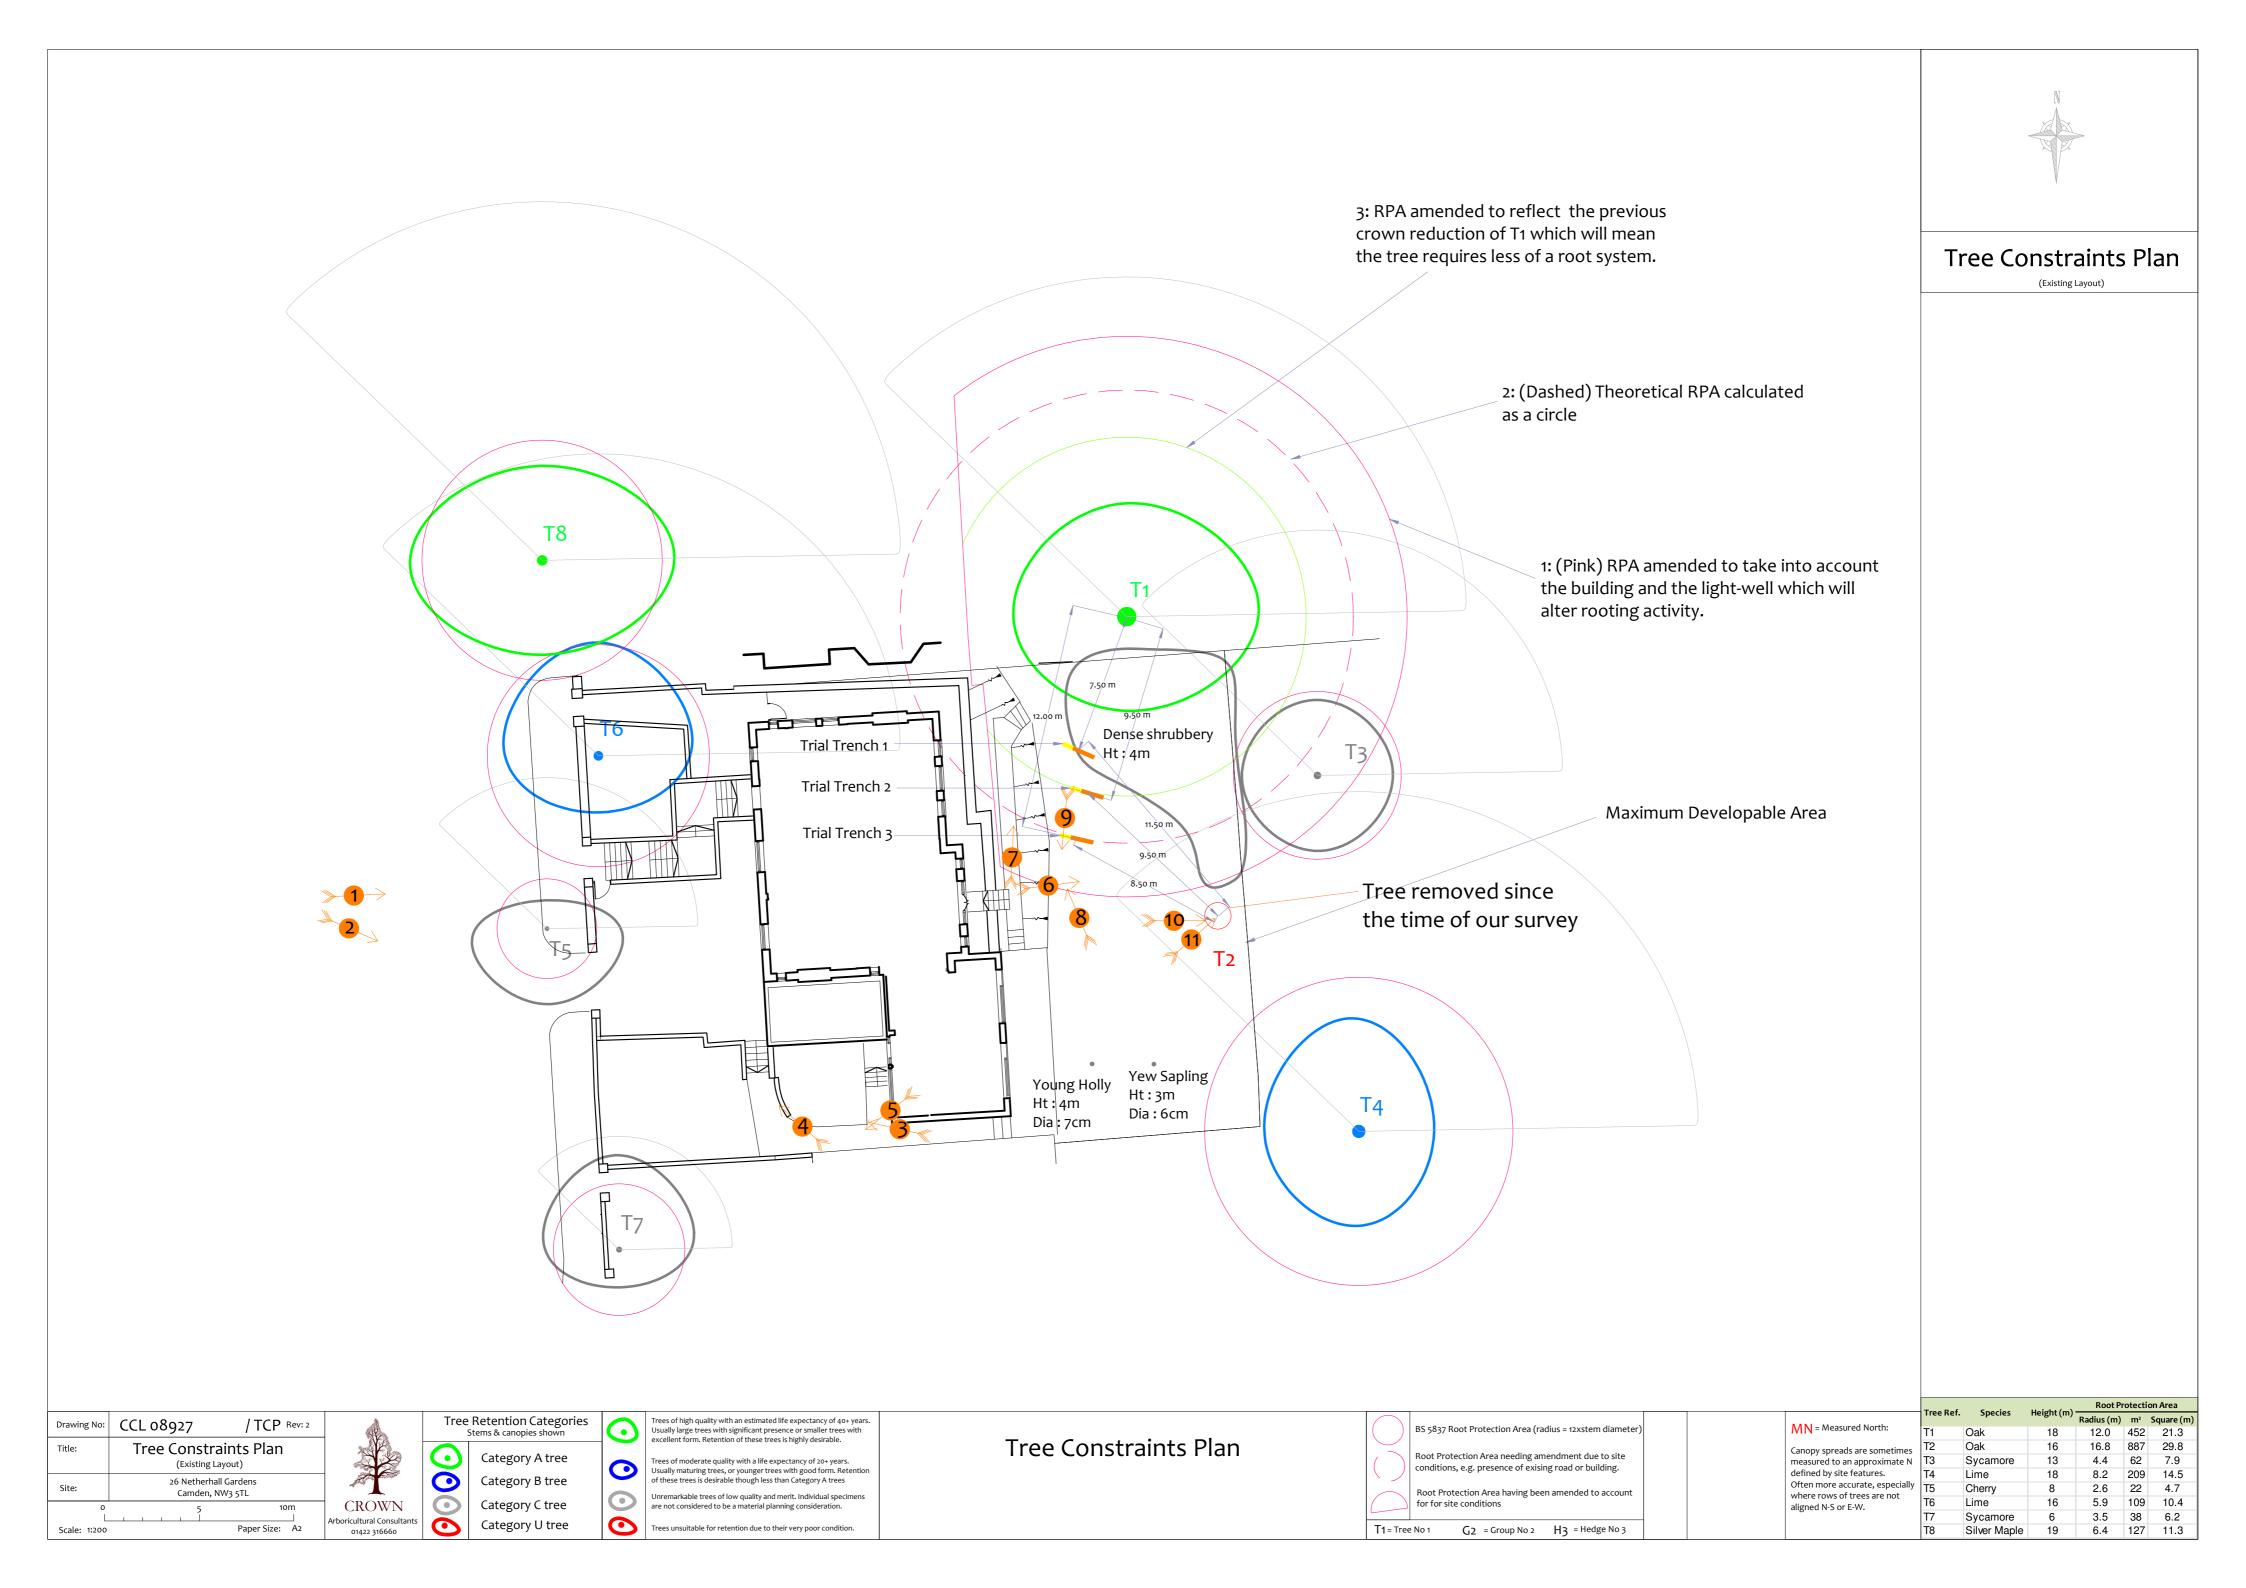

## Impact Assessment Plan

(Existing Layout with Proposals Overlaid)

Root Protection Area

Radius (m) m<sup>2</sup> Square (m)

12.0 452 21.3

16.8 887 29.8

5.9 109 10.4

3.5 38 6.2

6.4 127 11.3

8.2

2.6

19

62 7.9

209 14.5

22 4.7

Oak

Lime

Lime

due to its low quality

Proposed pruning

aligned N-S or E-W.

for for site conditions

T1 = Tree No 1

G2 = Group No 2 H3 = Hedge No 3

Cherry

Sycamore

Silver Maple