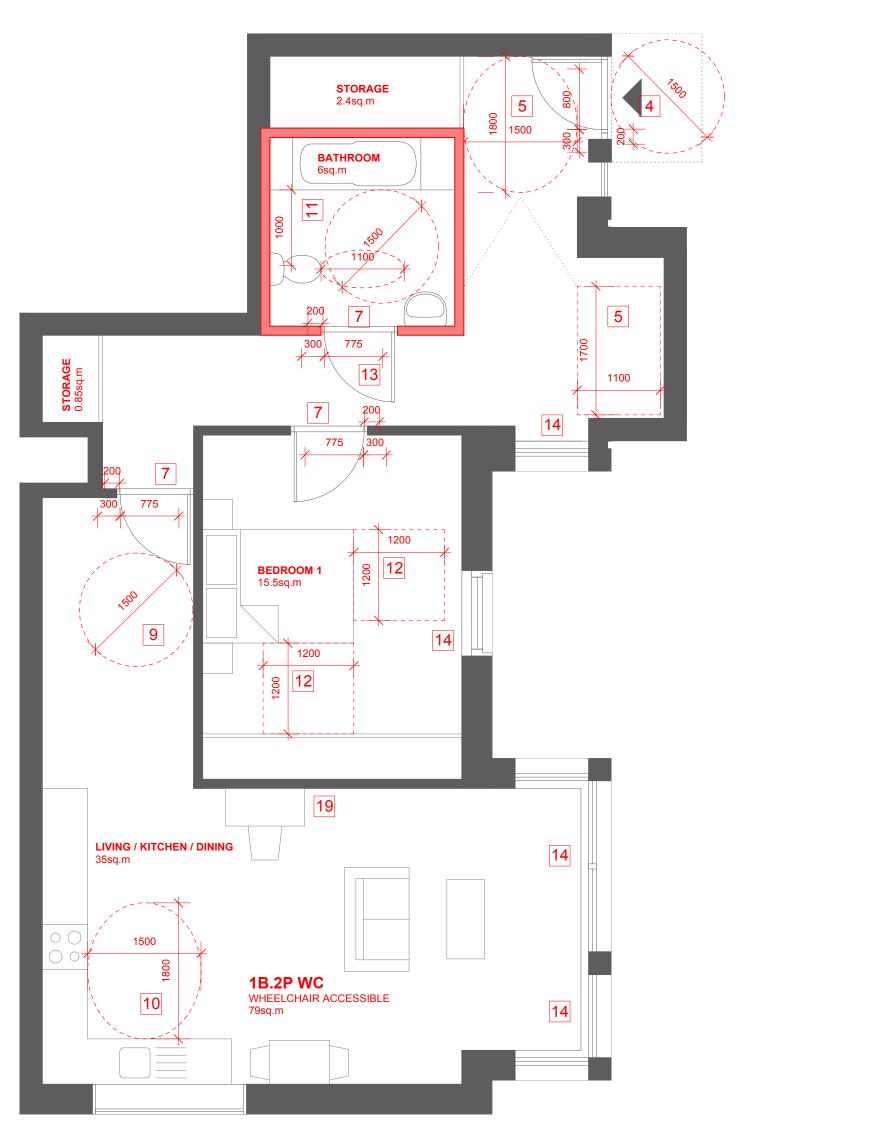

## WHEELCHAIR COMPLIANCE

1] MOVING AROUND OUTSIDE : SEE GROUND FLOOR PLAN

2] USING OUTDOOR SPACES : SEE GROUND FLOOR PLAN FOR EXTERNAL DOOR AND REFUSE APPROACH / ACCESSIBILITY. BALCONY DOORS MEET CRITERIA AS DEMONSTRATED ON THE PLAN.

3] APPROACHING THE HOME: COMMUNAL CORRIDORS AND LIFTS MEET CRITERIA : SEE GROUND AND UPPER FLOOR PLANS 4] NEGOTIATING THE ENTRANCE DOOR, INCLUDING COMMUNAL DOORS: SEE GROUND FLOOR PLAN.

51 ENTERING AND LEAVING DEALING WITH CALLERS: WHEELCHAIR TRANSFER AND STORAGE IS PROVIDED AS DEMONSTRATED ON THE PLAN.

6] NEGOTIATING THE SECONDARY DOOR: SEE GROUND FLOOR PLAN FOR EXTERNAL DOOR. BALCONY DOORS MEET CRITERIA AS DEMONSTRATED ON THE PLAN

7] MOVING AROUND INSIDE / STORING THINGS: ALL PASSAGEWAYS AND INTERNAL DOORS MEET CRITERIA AS DEMONSTRATED ON THE PLAN.

9] USING LIVING SPACES: TURNING CIRCLES AND TRANSFER SPACES PROVIDED TO MEET CRITERIA AS DEMONSTRATED ON THE PLAN.

10] USING THE KITCHEN: MANOEUVERING MEETS CRITERIA AS DEMONSTRATED ON THE PLAN. 11] USING THE BATHROOM AND SHOWER ROOM: BATHROOM DESIGNED TO MEET CRITERIA AS DEMONSTRATED ON THE PLAN.

12] USING BEDROOMS: TURNING CIRCLES AND TRANSFER SPACE PROVIDED TO MEET CRITERIA AS DEMONSTRATED ON THE PLAN.

13] OPERATING DOORS: BATHROOM DOORS SHALL OPEN OUTWARDS AND BE CONSTRUCTED TO MEET CRITERIA AS DEMONSTRATED ON THE PLAN.

14] OPERATING WINDOWS: WINDOWS IN THE LIVING SPACES WILL HAVE FULL HEIGHT GLAZING, WINDOW CONTROLS WILL BE NO HIGHER THAN 1200mm EXCEPT IN BATHROOMS / KITCHENS WHERE WINDOW DESIGNS WILL ALLOW FOR REMOTE / MECHANICAL ADAPTION TO OPERATE WINDOWS.

15] CONTROLLING SERVICES: SWITCHES, SOCKETS, VENTILATION & SERVICE CONTROLS WILL BE LOCATED BETWEEN 450 & 900mm FROM FLOOR LEVEL.

final list. The Work Package Safety obligations st constructional operations

01 WHEELCHAIR COMPLIANCE - TYPE 4 [UNIT NO. 3] SCALE 1:50

john pardey architects BeckFarm Studio StLeonards Road East End Lymington Hampshire SO415SR www.johnpardeyarchitects.com 01590 626465