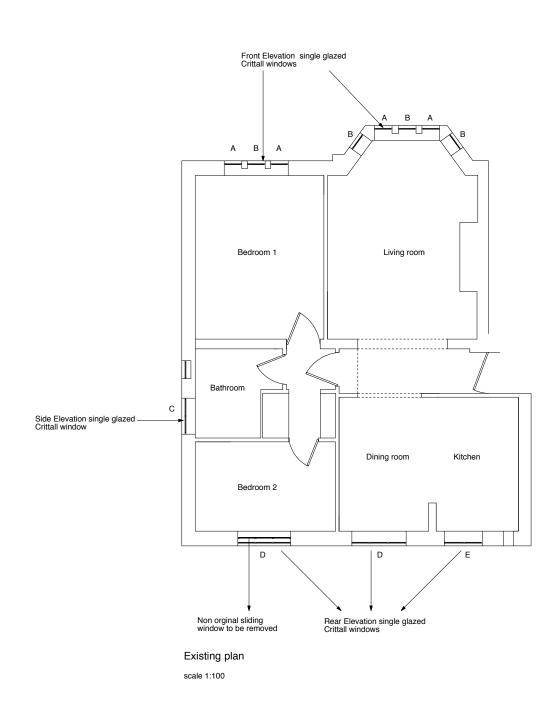

Existing Front Elevation

scale 1:100

|        |                                                 | GENERAL NOT                                                                   |                                                      |                  |             |
|--------|-------------------------------------------------|-------------------------------------------------------------------------------|------------------------------------------------------|------------------|-------------|
|        |                                                 | <ol> <li>No dimension</li> <li>This drawing</li> <li>All dimension</li> </ol> | ns to be scaled fron<br>is copyright.<br>is in mm's. | n this drawing.  |             |
|        |                                                 |                                                                               |                                                      |                  |             |
|        |                                                 |                                                                               |                                                      |                  |             |
|        |                                                 |                                                                               |                                                      |                  |             |
|        |                                                 |                                                                               |                                                      |                  |             |
|        |                                                 |                                                                               |                                                      |                  |             |
|        |                                                 |                                                                               |                                                      |                  |             |
|        |                                                 |                                                                               |                                                      |                  |             |
|        |                                                 |                                                                               |                                                      |                  |             |
|        |                                                 |                                                                               |                                                      |                  |             |
|        |                                                 |                                                                               |                                                      |                  |             |
|        |                                                 |                                                                               |                                                      |                  |             |
|        |                                                 |                                                                               |                                                      |                  |             |
|        |                                                 |                                                                               |                                                      |                  |             |
|        |                                                 |                                                                               |                                                      |                  |             |
|        | Roof and central core based on                  |                                                                               |                                                      |                  |             |
|        | visual survey                                   |                                                                               |                                                      |                  |             |
|        |                                                 |                                                                               |                                                      |                  |             |
| $\geq$ |                                                 |                                                                               |                                                      |                  |             |
|        |                                                 |                                                                               |                                                      |                  |             |
|        | 5 Tudor Close single glazed                     |                                                                               |                                                      |                  |             |
|        | 5 Tudor Close single glazed<br>Crittall windows |                                                                               |                                                      |                  |             |
|        |                                                 |                                                                               |                                                      |                  |             |
|        |                                                 |                                                                               |                                                      |                  |             |
|        |                                                 |                                                                               |                                                      |                  |             |
|        |                                                 |                                                                               |                                                      |                  |             |
|        |                                                 |                                                                               |                                                      |                  |             |
|        |                                                 |                                                                               |                                                      |                  |             |
|        |                                                 |                                                                               |                                                      |                  |             |
|        |                                                 |                                                                               |                                                      |                  |             |
|        |                                                 |                                                                               |                                                      |                  |             |
|        |                                                 |                                                                               |                                                      |                  |             |
|        |                                                 |                                                                               |                                                      |                  |             |
|        |                                                 |                                                                               |                                                      |                  |             |
|        |                                                 |                                                                               |                                                      |                  |             |
|        |                                                 |                                                                               |                                                      |                  |             |
|        |                                                 |                                                                               |                                                      |                  |             |
|        |                                                 |                                                                               |                                                      |                  |             |
|        |                                                 |                                                                               |                                                      |                  |             |
|        |                                                 |                                                                               |                                                      |                  |             |
|        |                                                 |                                                                               |                                                      |                  |             |
|        |                                                 |                                                                               |                                                      |                  |             |
|        |                                                 |                                                                               |                                                      |                  |             |
|        |                                                 |                                                                               |                                                      |                  |             |
|        |                                                 |                                                                               |                                                      |                  |             |
|        |                                                 |                                                                               |                                                      |                  |             |
|        |                                                 |                                                                               |                                                      |                  |             |
|        |                                                 |                                                                               |                                                      |                  |             |
|        |                                                 |                                                                               |                                                      |                  |             |
|        |                                                 | A Windows up<br>REV DESCRIPTI                                                 |                                                      | 08.07.15<br>DATE | I I<br>NAME |
|        |                                                 | irene lacolino                                                                | Architect                                            | DATE             | INAME       |
|        |                                                 | iacolino.irene@gm                                                             | nail.com                                             |                  |             |
|        |                                                 | 5 Tudor<br>London                                                             | Close<br>NW3 4AB                                     |                  |             |
|        |                                                 | DATE 28.05.1                                                                  | SCAL                                                 | E 1:100 @ /      | 43<br>1     |
|        |                                                 | DRAWING TITLE                                                                 | I                                                    |                  |             |
|        |                                                 | EXISTING PL                                                                   | AN AND FRO                                           | NT ELEVAT        | ION         |
|        |                                                 |                                                                               |                                                      |                  |             |
|        |                                                 | JOB NO.<br>103                                                                | DRAWING NO.                                          | REV.             | A           |