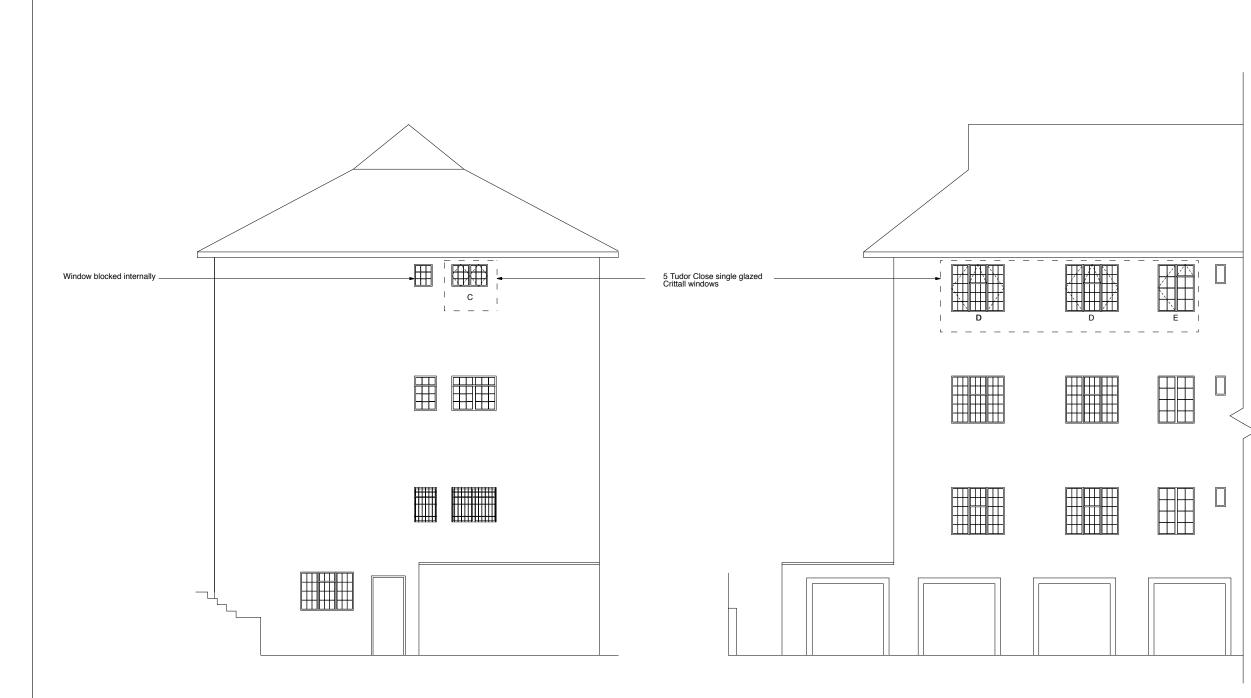

Existing Side Elevation

\_\_\_\_

\_\_\_\_\_ 5m

scale 1:100

Existing Rear Elevation

scale 1:100

| GENERAL NOTES<br>1. No dimensions to be scaled from this drawing.<br>2. This drawing is copyright.<br>3. All dimensions in mm <sup>5</sup> . |  |  |
|----------------------------------------------------------------------------------------------------------------------------------------------|--|--|
| 3. All dimensions in mm <sup>-</sup> s.                                                                                                      |  |  |
|                                                                                                                                              |  |  |
|                                                                                                                                              |  |  |
|                                                                                                                                              |  |  |
|                                                                                                                                              |  |  |
|                                                                                                                                              |  |  |
|                                                                                                                                              |  |  |
|                                                                                                                                              |  |  |
|                                                                                                                                              |  |  |
|                                                                                                                                              |  |  |
|                                                                                                                                              |  |  |
|                                                                                                                                              |  |  |
|                                                                                                                                              |  |  |
|                                                                                                                                              |  |  |
|                                                                                                                                              |  |  |
|                                                                                                                                              |  |  |
|                                                                                                                                              |  |  |
|                                                                                                                                              |  |  |
|                                                                                                                                              |  |  |
|                                                                                                                                              |  |  |
|                                                                                                                                              |  |  |
|                                                                                                                                              |  |  |
|                                                                                                                                              |  |  |
|                                                                                                                                              |  |  |
|                                                                                                                                              |  |  |
|                                                                                                                                              |  |  |
|                                                                                                                                              |  |  |
|                                                                                                                                              |  |  |
|                                                                                                                                              |  |  |
|                                                                                                                                              |  |  |
|                                                                                                                                              |  |  |
|                                                                                                                                              |  |  |
|                                                                                                                                              |  |  |
|                                                                                                                                              |  |  |
|                                                                                                                                              |  |  |
|                                                                                                                                              |  |  |
|                                                                                                                                              |  |  |
|                                                                                                                                              |  |  |
|                                                                                                                                              |  |  |
|                                                                                                                                              |  |  |
|                                                                                                                                              |  |  |
| A         Windows updated         08.07.15         I I           REV         DESCRIPTION         DATE         NAME                           |  |  |
| DATE NAME                                                                                                                                    |  |  |
| Irene lacolino Architect                                                                                                                     |  |  |
| Irene lacolino Architect<br>iacolino.irene@gmail.com                                                                                         |  |  |
| iacolino.irene@gmail.com                                                                                                                     |  |  |
| iacolino.irene@gmail.com PROJECT ITTLE 5 Tudor Close London NW3 4AB                                                                          |  |  |
| iacolino.irene@gmail.com PROJECT ITLE 5 Tudor Close London NW3 4AB                                                                           |  |  |
| iacolino.irene@gmail.com<br><b>PROJECT TILE</b><br>5 Tudor Close<br>London NW3 4AB<br>DATE 28.05.15 SCALE 1:100 @ A3<br>1:50 @ A1            |  |  |
| iacolino.irene@gmail.com<br><b>PROJECT TILE</b> 5 TUdor Close London NW3 4AB DATE 28.05.15 CALE 1:100 @ A3 1:50 @ A1 DRAWING TITLE           |  |  |