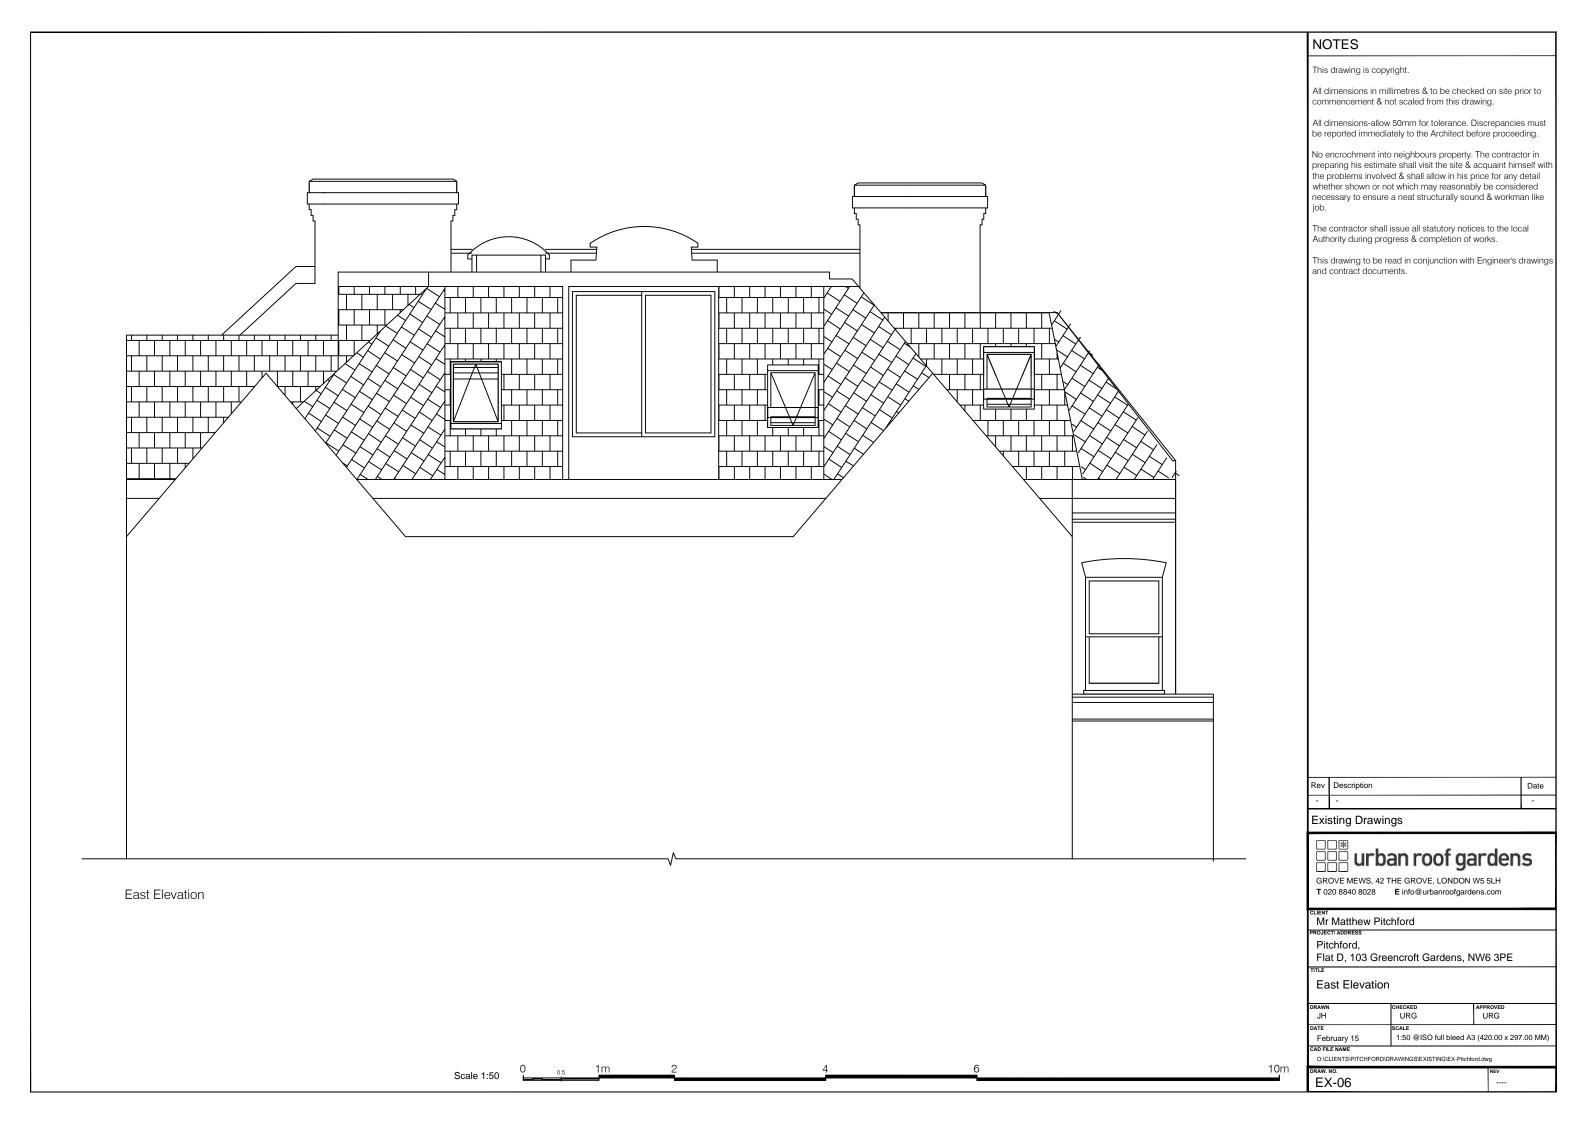

# NOTES

This drawing is copyright.

All dimensions in millimetres & to be checked on site prior to commencement & not scaled from this drawing.

All dimensions-allow 50mm for tolerance. Discrepancies must be reported immediately to the Architect before proceeding.

No encrochment into neighbours property. The contractor in preparing his estimate shall visit the site & acquaint himself with the problems involved & shall allow in his price for any detail whether shown or not which may reasonably be considered necessary to ensure a neat structurally sound & workman like job.

The contractor shall issue all statutory notices to the local Authority during progress & completion of works.

This drawing to be read in conjunction with Engineer's drawings and contract documents.

# Existing Drawings

GROVE MEWS, 42 THE GROVE, LONDON W5 5LH
T 020 8840 8028 E info@urbanroofgardens.com

#### Mr Matthew Pitchford

#### PROJECT/ ADDRESS

Pitchford,

Flat D, 103 Greencroft Gardens, NW6 3PE

# Top Floor Plan

| DRAWN         | CHECKED        |                                          | APPROVED |     |
|---------------|----------------|------------------------------------------|----------|-----|
| JH            | URG            |                                          | URG      |     |
| DATE          | SCALE          |                                          |          | _   |
| February 15   | 1:50 @ISO full | 1:50 @ISO full bleed A3 (420.00 x 297.00 |          | VI) |
| CAD FILE NAME | •              |                                          |          | _   |

O:\CLIENTS\PITCHFORD\DRAWINGS\EXISTING\EX-Pitchford.dwg

EX-01

Scale 1:50 0 0.5 1m 2 4 6 10m DRA