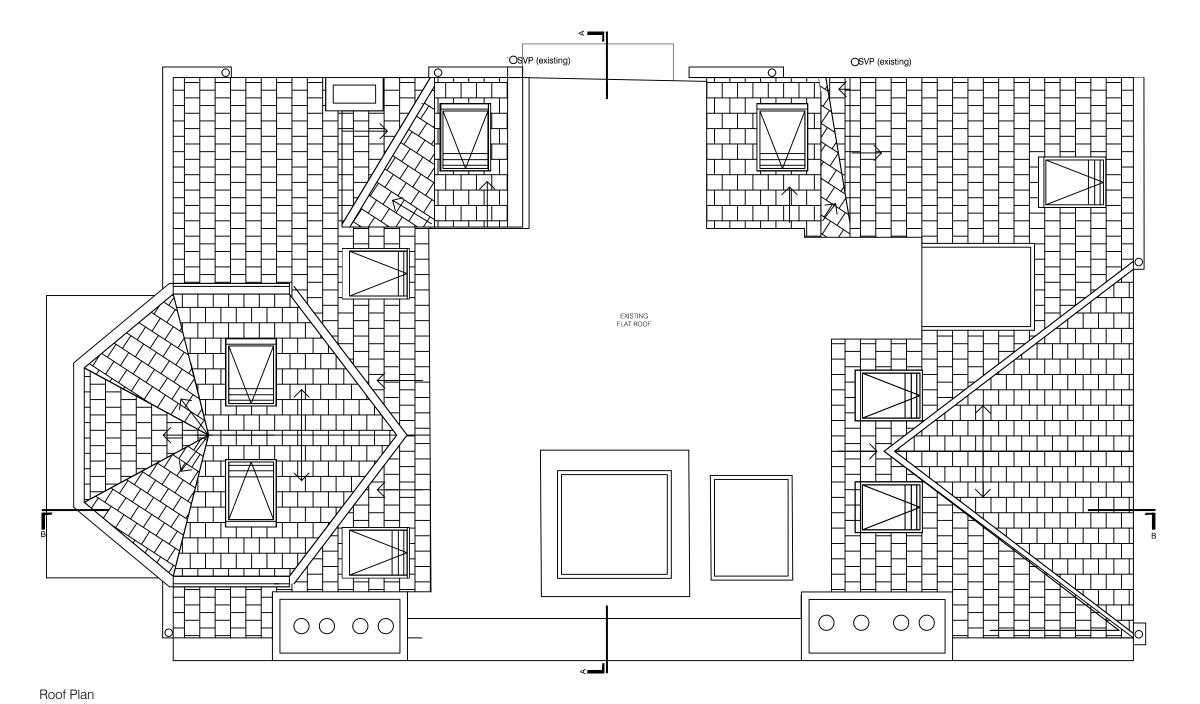

#### Roof Plan

| DRAWN         | CHECKED                 | APPROVED               |
|---------------|-------------------------|------------------------|
| JH            | URG                     | URG                    |
| DATE          | SCALE                   |                        |
| February 15   | 1:50 @ISO full bleed A3 | 3 (420.00 x 297.00 MM) |
| CAD EILE NAME |                         |                        |

O:\CLIENTS\PITCHFORD\DRAWINGS\EXISTING\EX-Pitchford.dwg

EX-02

Scale 1:50

Scale 1:50