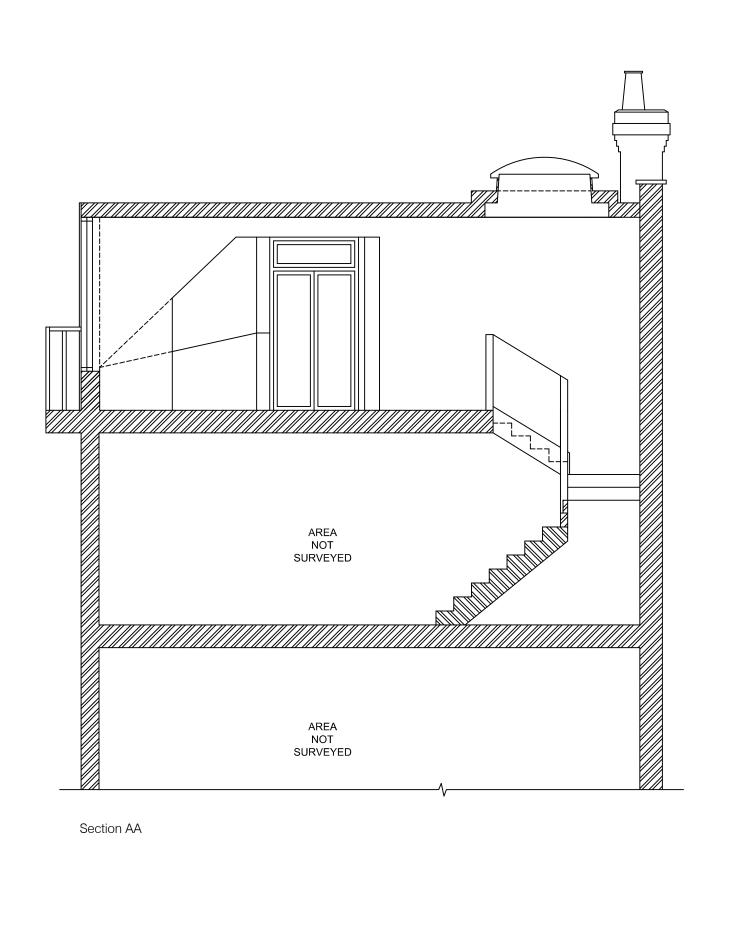

### Section AA

| DRAWN         | CHECKED        |                                          | APPROVED |     |
|---------------|----------------|------------------------------------------|----------|-----|
| JH            | URG            |                                          | URG      |     |
| DATE          | SCALE          |                                          |          | _   |
| February 15   | 1:50 @ISO full | 1:50 @ISO full bleed A3 (420.00 x 297.00 |          | VI) |
| CAD FILE NAME | •              |                                          |          | _   |

O:\CLIENTS\PITCHFORD\DRAWINGS\EXISTING\EX-Pitchford.dwg

EX-03

1m 2 4 6

All dimensions in millimetres & to be checked on site prior to

All dimensions-allow 50mm for tolerance. Discrepancies must

the problems involved & shall allow in his price for any detail whether shown or not which may reasonably be considered necessary to ensure a neat structurally sound & workman like