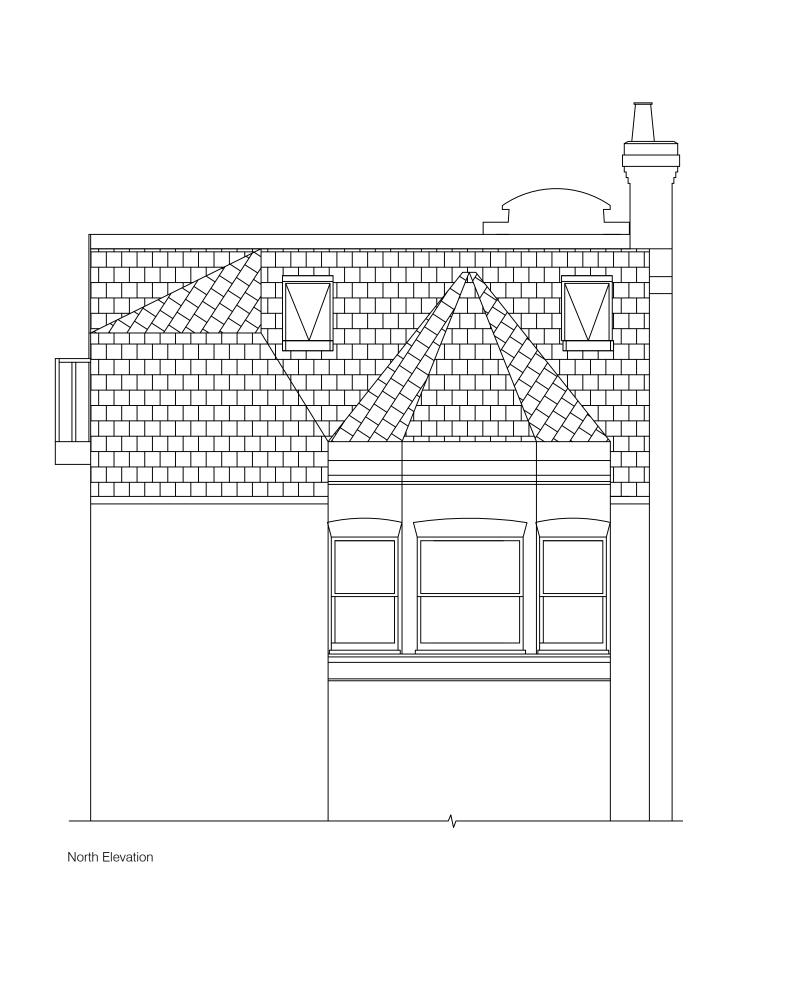

### NOTES

This drawing is copyright.

All dimensions in millimetres & to be checked on site prior to commencement & not scaled from this drawing.

All dimensions-allow 50mm for tolerance. Discrepancies must be reported immediately to the Architect before proceeding.

No encrochment into neighbours property. The contractor in preparing his estimate shall visit the site & acquaint himself with the problems involved & shall allow in his price for any detail whether shown or not which may reasonably be considered necessary to ensure a neat structurally sound & workman like

The contractor shall issue all statutory notices to the local Authority during progress & completion of works.

This drawing to be read in conjunction with Engineer's drawings and contract documents.

| Description | Date |
|-------------|------|
| =           |      |

#### **Existing Drawings**

GROVE MEWS, 42 THE GROVE, LONDON W5 5LH T 020 8840 8028 E info@urbanroofgardens.com

# Mr Matthew Pitchford

Pitchford,

10m

Flat D, 103 Greencroft Gardens, NW6 3PE

# North Elevation

| DRAWN          | CHECKED                 | APPROVED               |
|----------------|-------------------------|------------------------|
| JH             | URG                     | URG                    |
| DATE           | SCALE                   |                        |
| February 15    | 1:50 @ISO full bleed A3 | 3 (420.00 x 297.00 MM) |
| CAD EII E NAME |                         |                        |

O:\CLIENTS\PITCHFORD\DRAWINGS\EXISTING\EX-Pitchford.dwg

EX-05

Scale 1:50