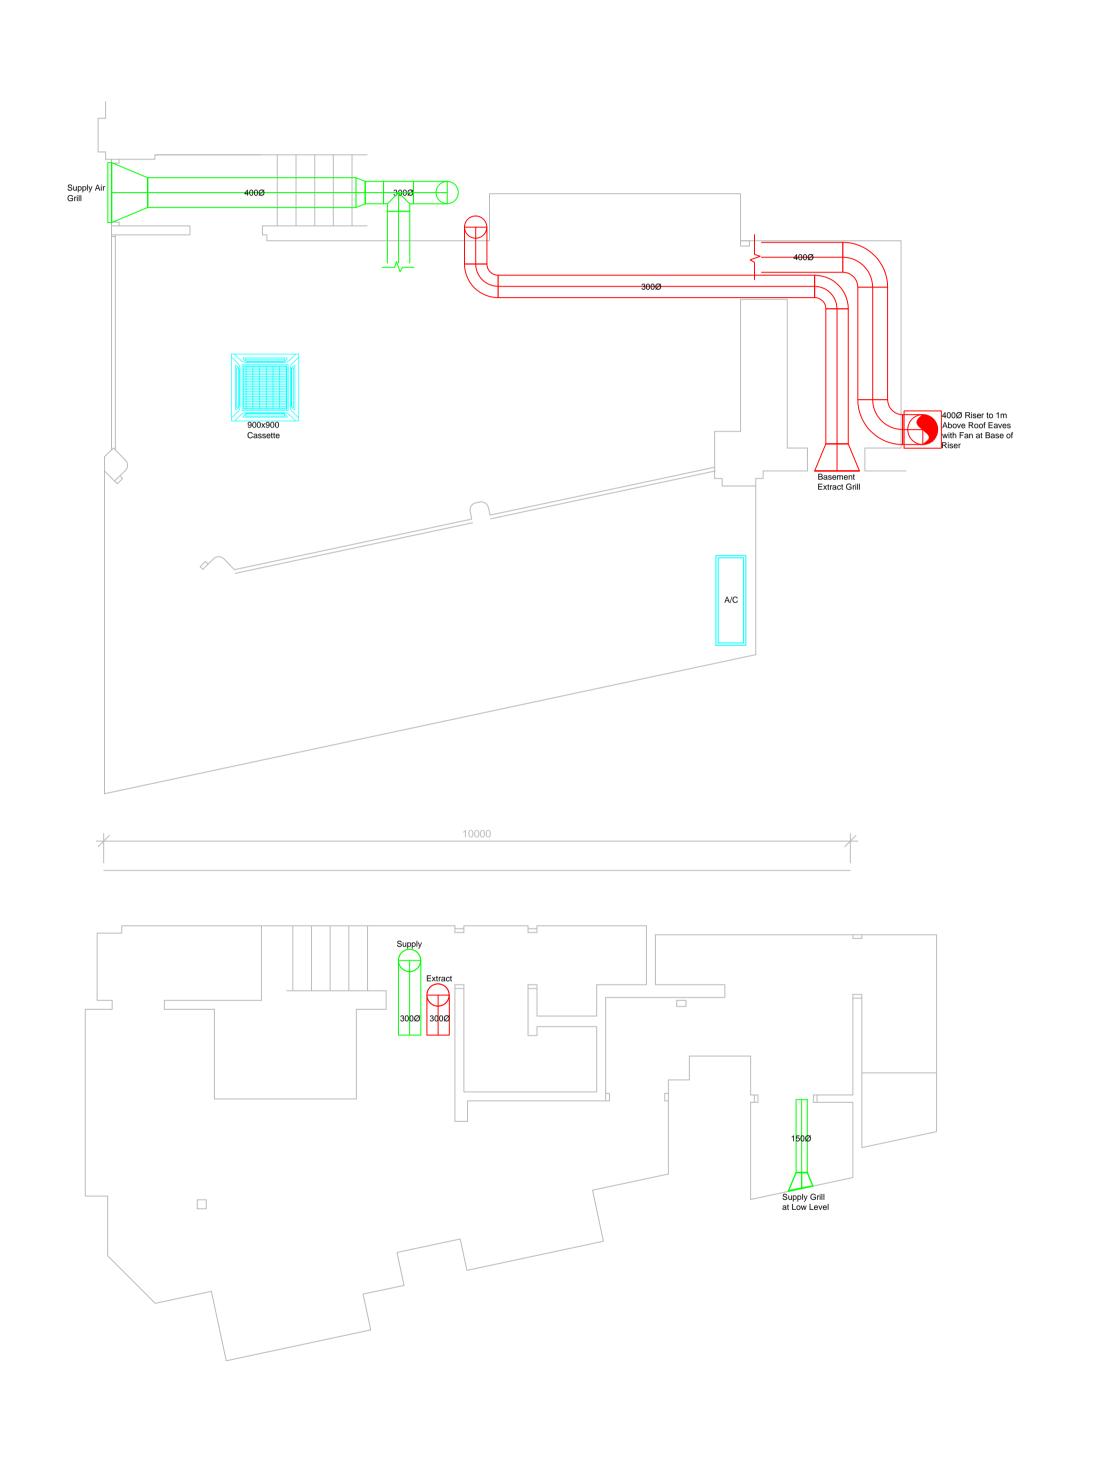

Pizza Express West End Lane

Proposed A/C & Ducting Plans

| PROJECT NUMBER: | 4822       |
|-----------------|------------|
| DATE:           | 02/06/2015 |
| DRAWN BY:       | J.W        |
| CHECKED BY:     | R.R        |
| DRAWING NO:     | 4822/001   |
| SCALE           | 1:50@ A1   |