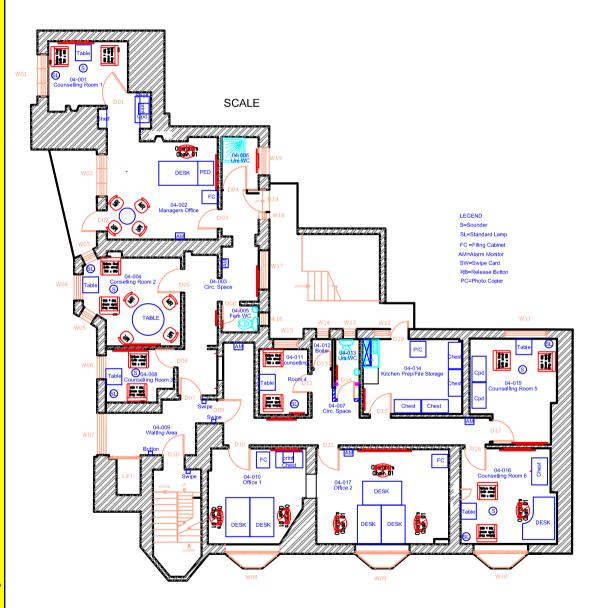

Supply and install FD30S door blanks (L20.20A) cut to suit opening hung within existing frames to Offices and Counselling rooms D01, D03, D05, D06, D10, D11, D12, D15, D16 and D17. Doors shall be supplied with the following ironmongery:-

Door closer (P21.12)

1 ½ pairs hinges (P21.6)

Kick plate (P21.46)

Push plate (P21.44)

Door locks (P21.24)

Door latches (P21, 28)

Clear fire resistant glazed vision panels (L20.20A).

Route out frame head and long edges to depth as required and supply and install intumescent strips/smoke seals to doors (L20.65A)

Supply and install FD30S door blank D18 (L20.20A) cut to suit opening hung within new frame (L20.50A) to Waiting Room from staircase. Doors shall be supplied with the following ironmongery:-

Door closer (P21.12)

1 ½ pairs hinges (P21.6)

Kick plate (P21.46)

Push plate (P21.44)

Swipe card and button (W90.38)

Clear fire resistant glazed vision panels (L20.20A).

Route out frame head and long edges to depth as required and supply and install intumescent strips/smoke seals to doors (L20.65A)

The new fire doors are supplied with a BWF Certification and this documentation must be provided to the APM via hand-over information.

Supply and install door blank cut to suit opening hung within new frame (L20.50A) to WC. Supply. Doors shall be supplied with the following ironmongery:-

1½ pairs hinges (P21.6)

Kick plate (P21.46)

Push plate (P21.44)

Privacy lock (P21.36)

Door latch (P21.28)

The new fire doors are supplied with a BWF certification and this documentation must be provided to the APM via hand-over information.

Erect new fire rated ½ hour metal studwork framing (K10.30A) with 12.5mm plasterboard both sides taped & jointed prepared & painted (M60.10) to form new partition extension to WC 04-013. Fill partition with insulation (K10.85) and have new door (L20.20A). Painted sw timber skirting both sides (P20.10)

Re-plaster all walls (M20.47). Supply and fix new sw skirting (P20.10) to walls affected in Uni WC 04-011 prepare walls and skirting ready to receive decorative finish

Supply and install new kitchen units (N11.10) to include 1000mm base unit, inset sinks with taps (N11.30), 1000mm wall unit and worktop (N11.20) in area Kitchen Pre room 04-014. Connect new sink to waste and water supplies.