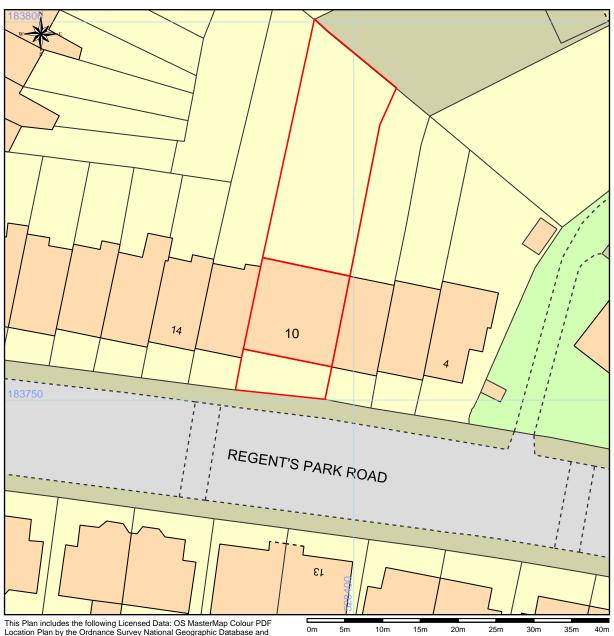

## Site plan for Flat E, 10 Regent's Park Road, NW1 7TX

This Plan includes the following Licensed Data: OS MasterMap Colour PDF Location Plan by the Ordnance Survey National Geographic Database and incorporating surveyed revision available at the date of production. Reproduction in whole or in part is prohibited without the prior permission of Ordnance Survey. The representation of a road, track or path is no evidence of a right of way. The representation of features, as lines is no evidence of a property boundary. © Crown copyright and database rights, 2015. Ordnance Survey 0100031673

Scale: 1:500, paper size: A4