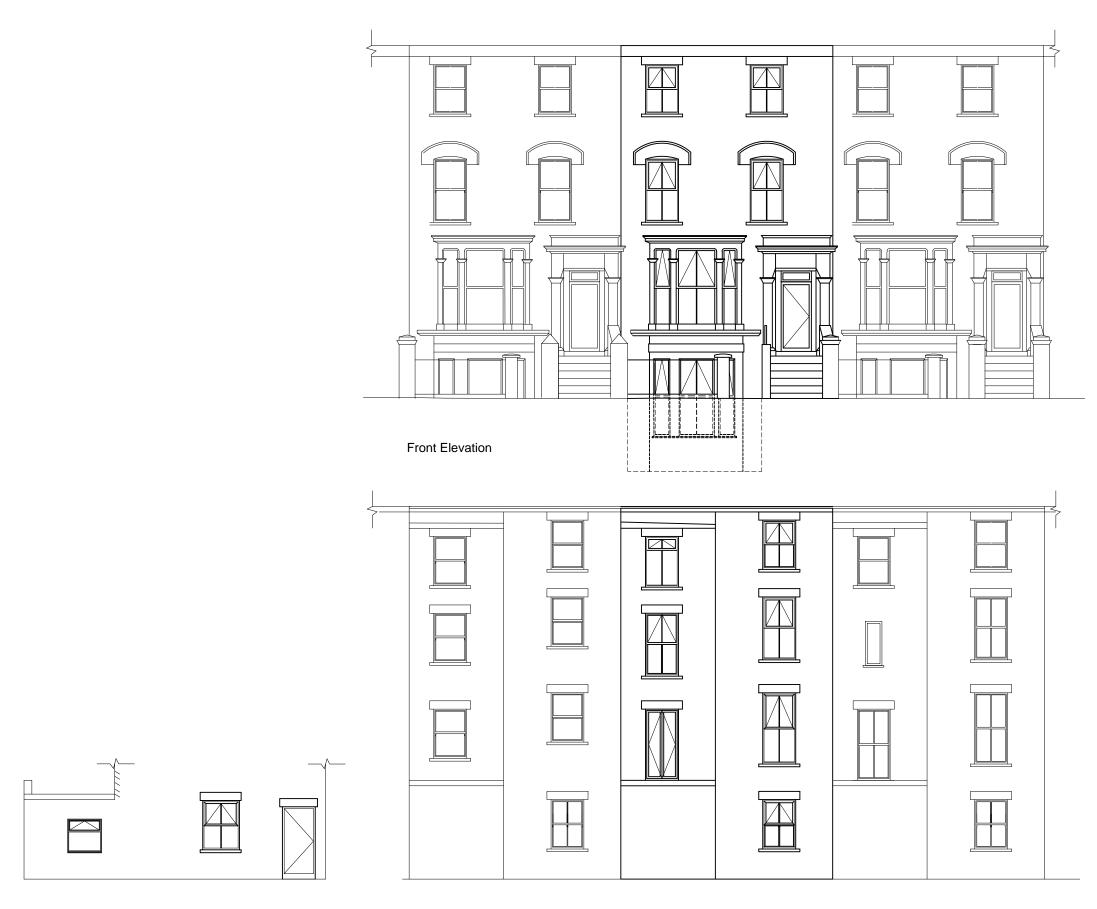

Rear Addition Elevation **Rear Elevation** 

CONTRACTORS TO VERIFY ALL DIMENSIONS ON SITE BEFORE COMMENCING ANY WORKS OR PREPARING SHOP DRAWINGS. ALL WORK MUST COMPLY WITH RELEVANT AUTHORITIES REQUIREMENTS. DIMENSIONS MUST NOT BE SCALED FROM THIS PRINT

| -                   | LOND                                     | ON BOROUG  | H OF CAM | DEN              |
|---------------------|------------------------------------------|------------|----------|------------------|
| Project<br>-        | 14 IVERSON ROAD<br>LONDON, NW6 2HE       |            |          |                  |
| Drawing<br>-        | PROPOSED ELEVATION<br>WINDOW REPLACEMENT |            |          |                  |
| Scale               |                                          | Date       | Drawn    | Checked          |
| Scale<br>- 1:100@A3 |                                          | - 15/06/15 | - NN     | Checked<br>R O'S |
| Drawing N           | 0.                                       |            |          |                  |
| - C15067            |                                          |            |          |                  |