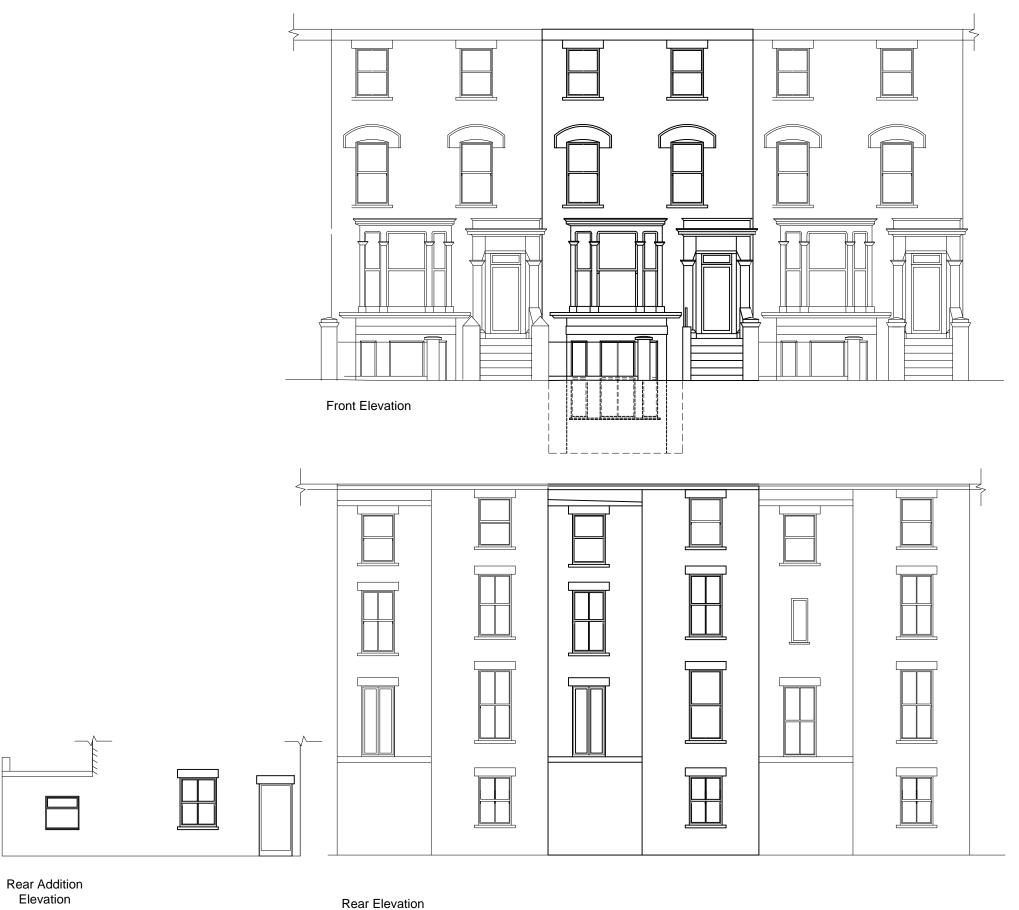

Client LONDON BOROUGH OF CAMDEN

Project 14 IVERSON ROAD LONDON, NW6 2HE

Drawing EXISTING ELEVATION WINDOW REPLACEMENT

rawing No.

C15067