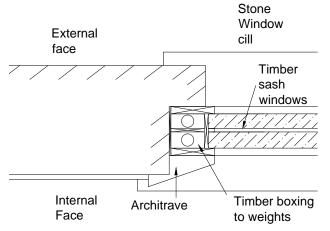

Window section of existing/proposed. Proposed window fitted in same position as existing. Confirmed by contractor in attached email.

CONTRACTORS TO VERIFY ALL DIMENSIONS ON SITE BEFORE COMMENCING ANY WORKS OR PREPARING SHOP DRAWINGS. ALL WORK MUST COMPLY WITH RELEVANT AUTHORITIES REQUIREMENTS. DIMENSIONS MUST NOT BE SCALED FROM THIS PRINT