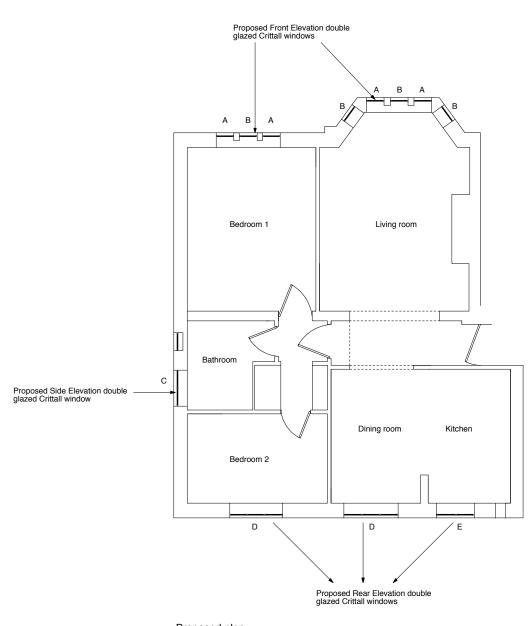

Proposed plan

scale 1:100

Proposed Front Elevation

scale 1:100

| Α    | Windows updated       | 08.07.15 | П    |
|------|-----------------------|----------|------|
| REV  | DESCRIPTION           | DATE     | NAME |
| ire  | ne lacolino Architect |          |      |
| iaco | olino.irene@gmail.com |          |      |

DATE 28.05.15 SCALE 1:100 @ A3 1:50 @ A1

PROPOSED PLAN AND FRONT ELEVATION

| JOB NO. | DRAWING NO. | REV. |
|---------|-------------|------|
| 103     | PL-001      | Α    |

0 5

GENERAL NOTES

No dimensions to be scaled from this drawing.
 This drawing is copyright.
 All dimensions in mm's.