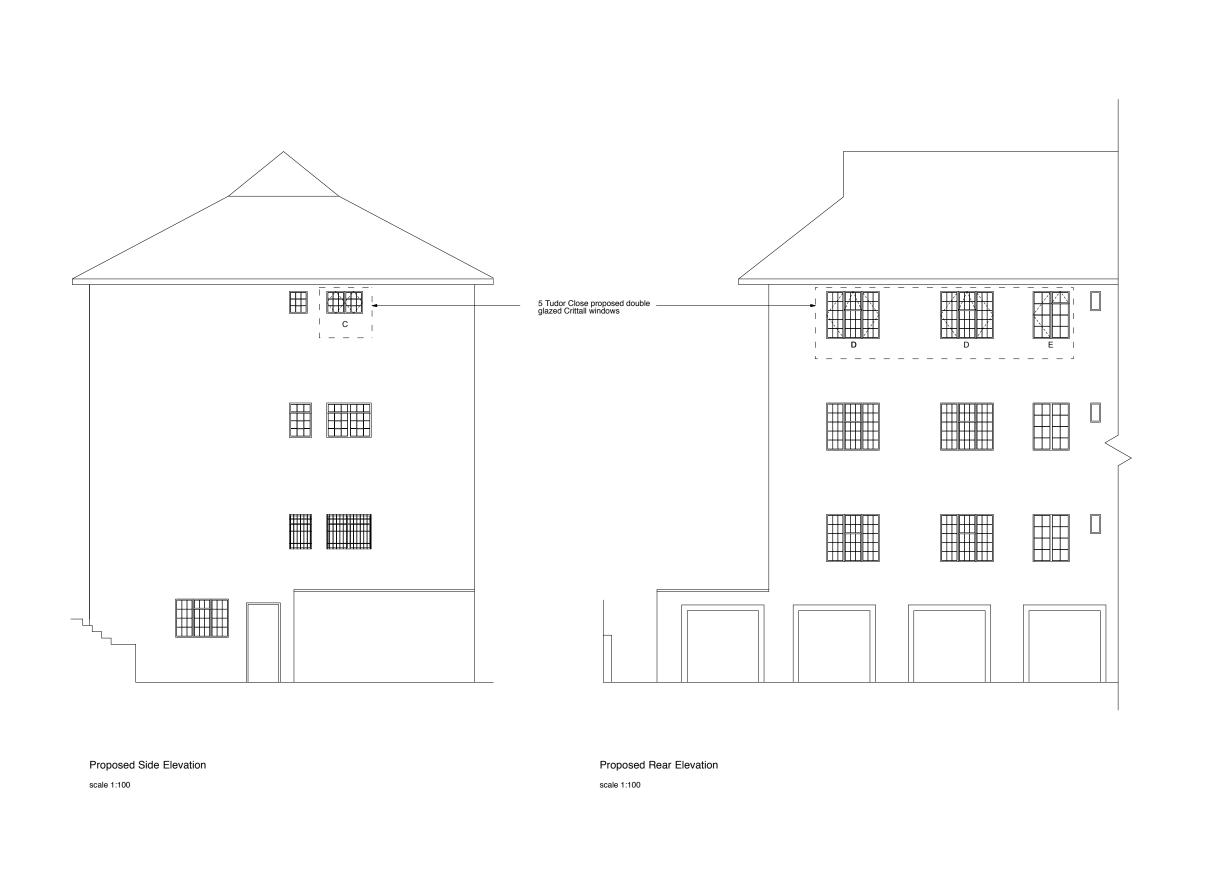

Proposed plan

scale 1:100



Proposed Front Elevation

scale 1:100

| Α    | Windows updated       | 08.07.15 | П    |
|------|-----------------------|----------|------|
| REV  | DESCRIPTION           | DATE     | NAME |
| ire  | ne lacolino Architect |          |      |
| iaco | olino.irene@gmail.com |          |      |

| 5 Tudor Close<br>London NW3 4AB | 3     |
|---------------------------------|-------|
|                                 | 00415 |

GENERAL NOTES

No dimensions to be scaled from this drawing.
 This drawing is copyright.
 All dimensions in mm's.

DATE 28.05.15 SCALE 1:100 @ A3 1:50 @ A1

PROPOSED PLAN AND FRONT ELEVATION

| JOB NO. | DRAWING NO. | REV. |
|---------|-------------|------|
| 103     | PL-001      | Α    |

0 5



GENERAL NOTES

No dimensions to be scaled from this drawing.
 This drawing is copyright.
 All dimensions in mm's.

 A Windows updated
 08.07.15
 I I

 REV DESCRIPTION
 DATE
 NAM

Irene lacolino Architect iacolino.irene@gmail.com

iacolino.irene@gmail.co

5 Tudor Close London NW3 4AB

DATE 28.05.15 SCALE 1:100 @ A3 1:50 @ A1

DRAWING TITLE

PROPOSED SIDE AND REAR ELEVATIONS

103 PL-002 REV.