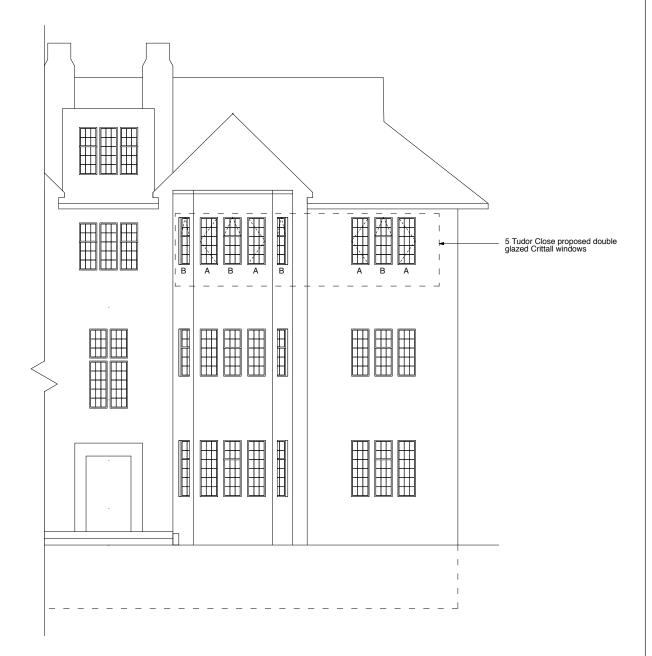

Proposed plan

scale 1:100

Proposed Front Elevation

scale 1:100

| Α    | Windows updated       | 08.07.15 | П    |
|------|-----------------------|----------|------|
| REV  | DESCRIPTION           | DATE     | NAME |
| ire  | ne lacolino Architect |          |      |
| iaco | olino.irene@gmail.com |          |      |

DATE 28.05.15 SCALE 1:100 @ A3 1:50 @ A1

PROPOSED PLAN AND FRONT ELEVATION

| JOB NO. | DRAWING NO. | REV. |
|---------|-------------|------|
| 103     | PL-001      | Α    |

0 5

GENERAL NOTES

No dimensions to be scaled from this drawing.
 This drawing is copyright.
 All dimensions in mm's.