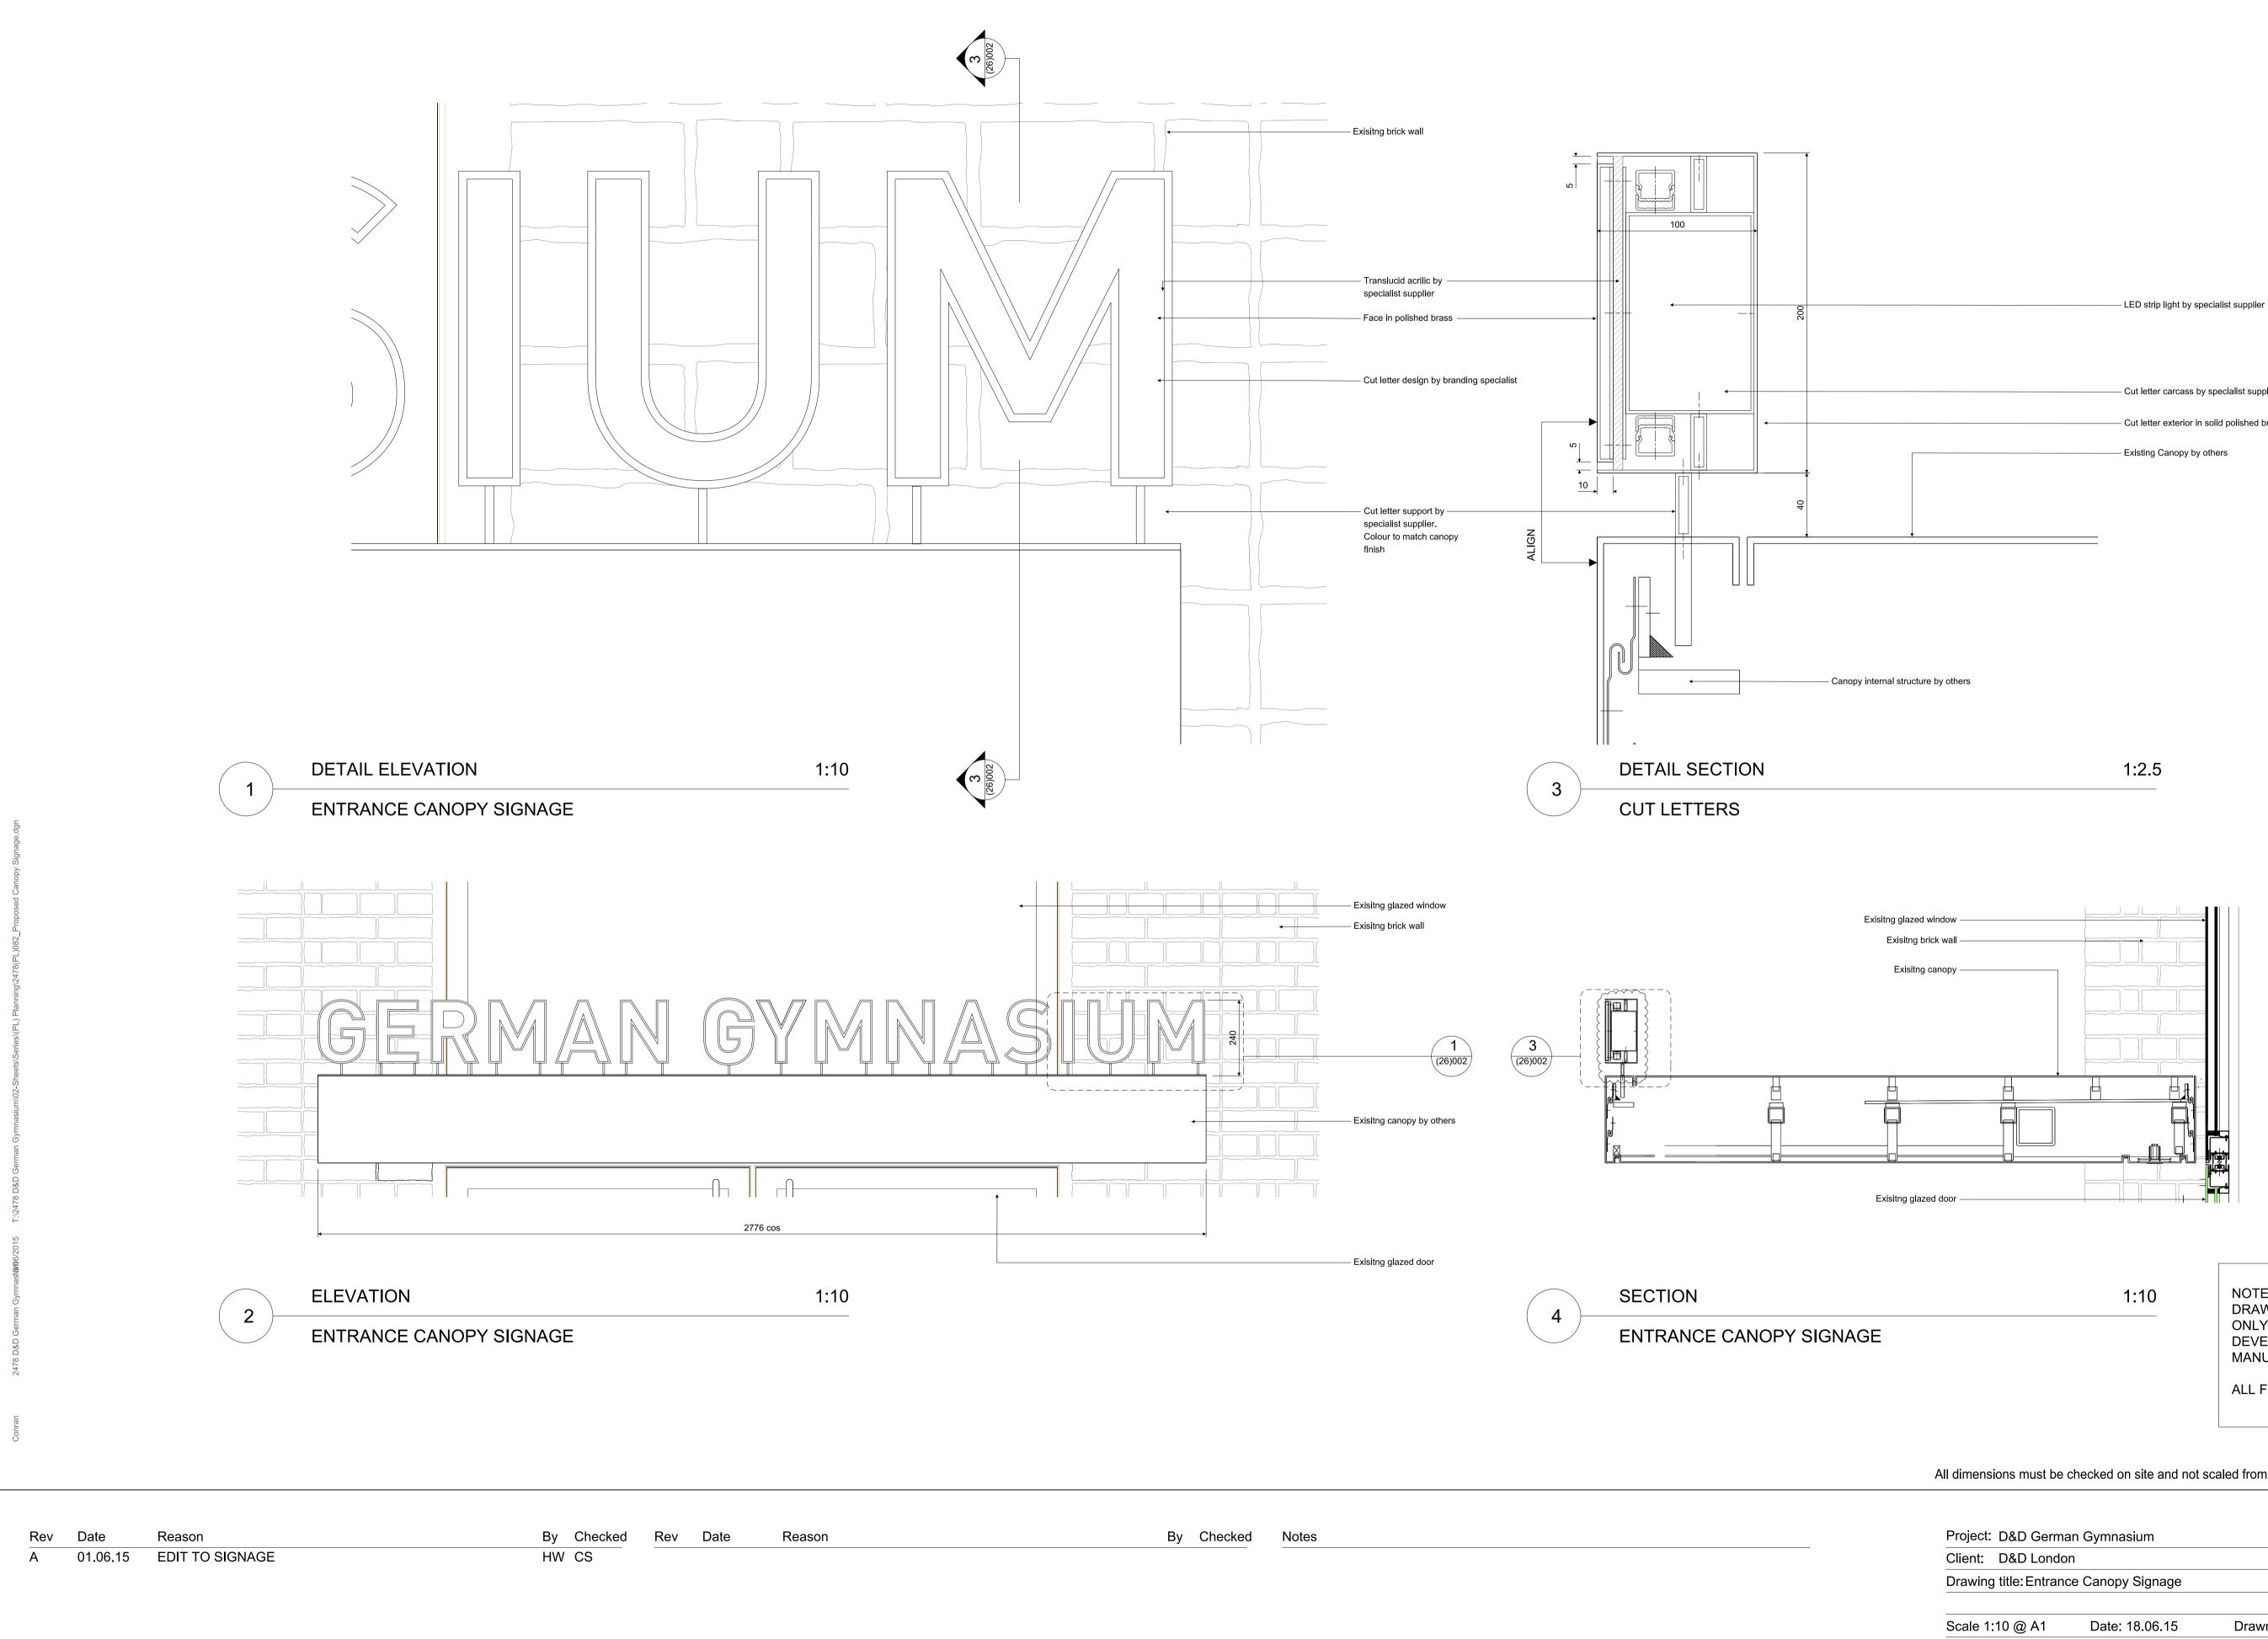

 Cut letter carcass by specialist supplier - Cut letter exterior in solid polished brass

NOTE: DRAWING INDICATES DESIGN INTENT ONLY. COMPLETE DETAILS TO BE DEVELOPED WITH SPECIALIST MANUFACTURER.

ALL FINISHES TO BE APPROVED BY C+P