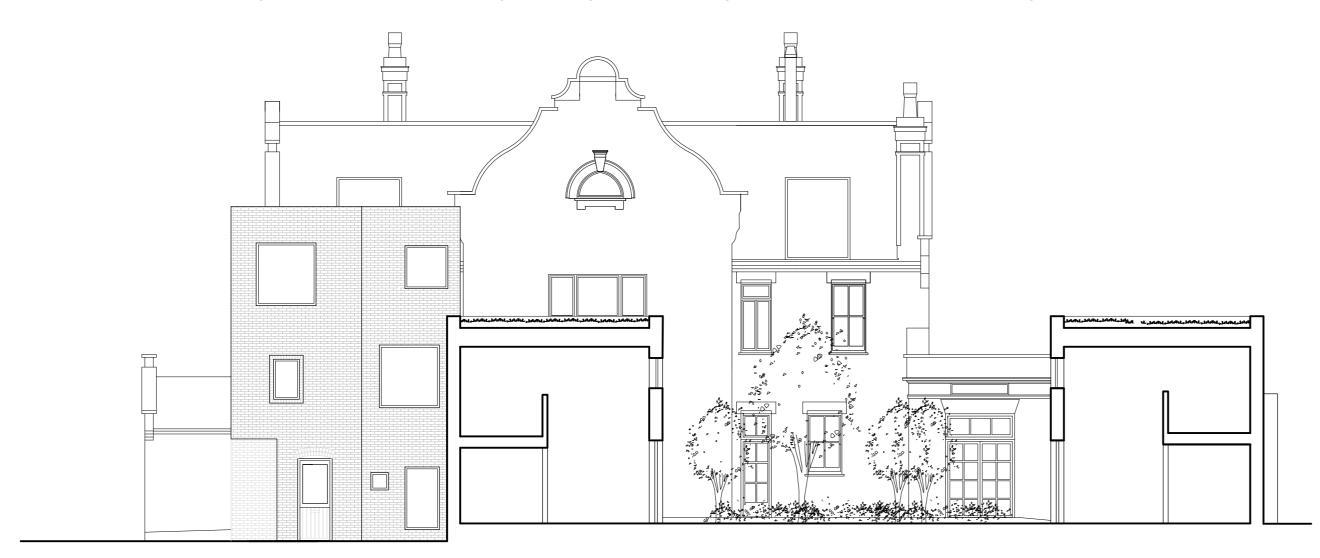

PROPOSED ELEVATION 09 (South facing section / elevation through new build with existing Holmes Road front building beyond)

PROPOSED ELEVATION 12 (North Elevation of new build facing existing Holmes Road building)