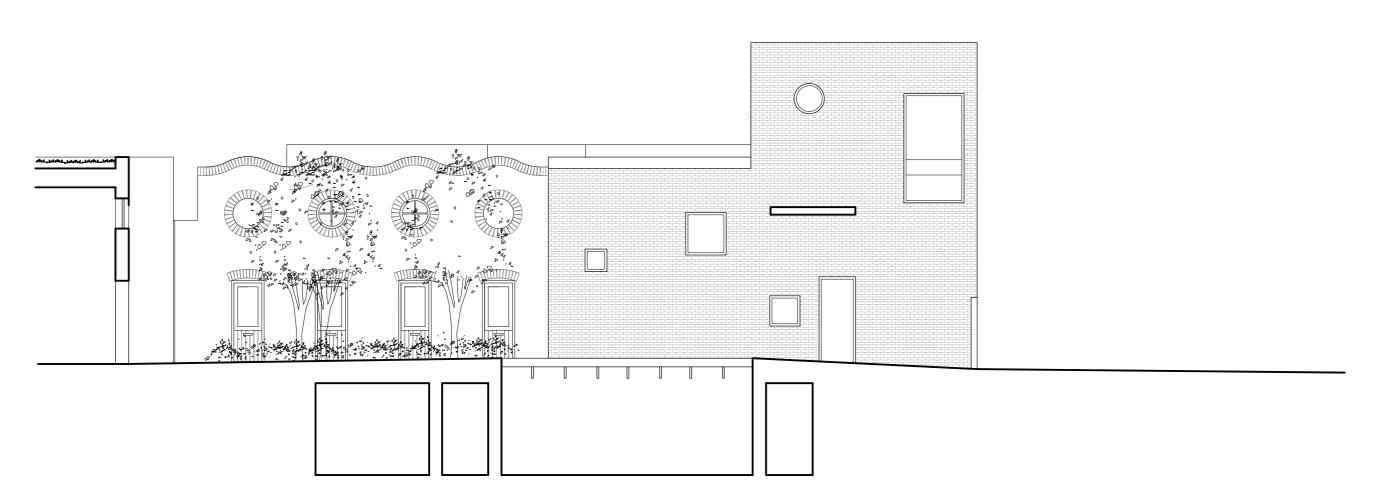

PROPOSED ELEVATION 09 (South facing section / elevation through new build with existing Holmes Road front building beyond)

PROPOSED ELEVATION 12 (North Elevation of new build facing existing Holmes Road building)