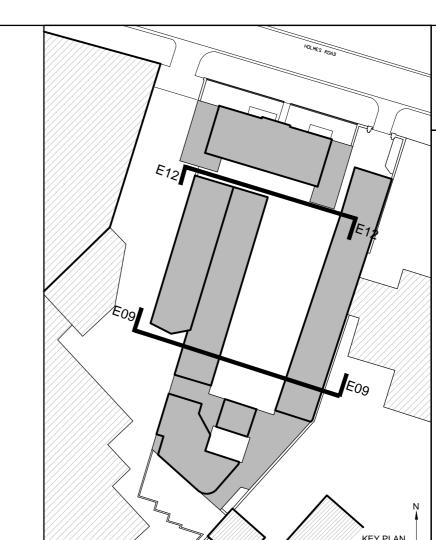

DO NOT SCALE OFF THIS DRAWING
ALL DIMENSIONS MUST BE CHECKED ON SITE
INFORM THE ARCHITECT OF ANY
DISCREPANCIES PRIOR TO CONSTRUCTION

EXISTING ELEVATION 09 (South facing section / elevation through existing south building with Holmes Road front building beyond)

PROPOSED ELEVATION 09 (South facing section / elevation through new build with existing Holmes Road front building beyond)

PROPOSED ELEVATION 12 (North Elevation of new build facing existing Holmes Road building)