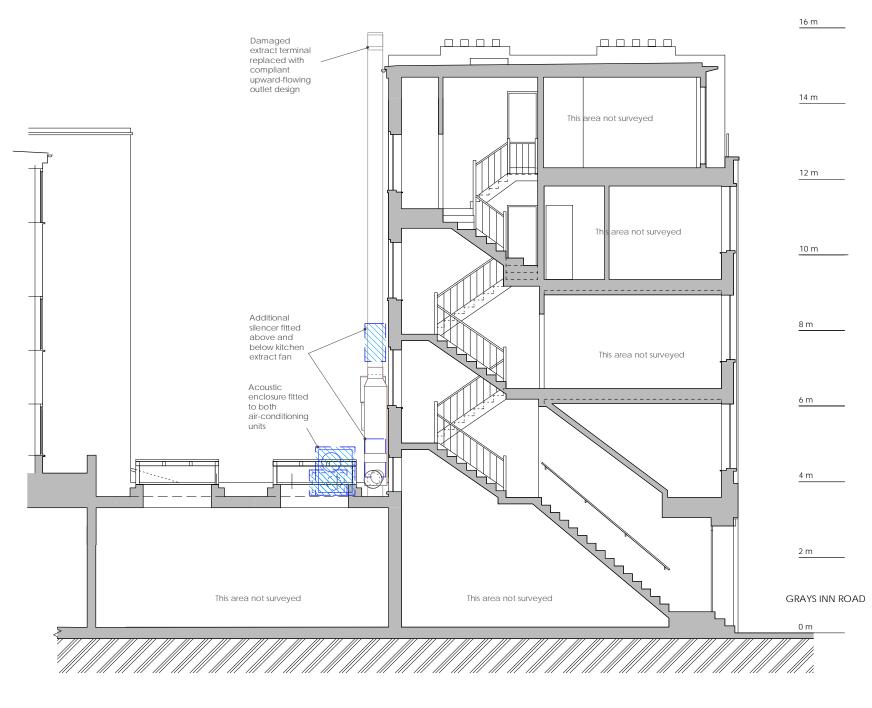

## PROPOSED WORKS

This area not surveyed

enclosure fitted \*

to small Fujitsu

to large Fujitsu

This area not surveyed

replaced with compliant upward-flowing outlet design

silencer fitted above kitche extract fan

silencer fitted

below kitcher

- 1 Fit new compliant, upward flowing, high-level terminal to kitchen extract.
- 2 Fit silencers above and below kitchen extract fan to bring noise levels to at least 10dBA below background noise.
- Fit acoustic enclosures to large and small Fujistu air conditioning units to bring noise levels to at least 10dBA below background noise levels.

73 GRAYS INN ROAD, LONDON WC1X
REAR ELEVATION & SECTION AA - PROPOSED
JONATHAN A LAW & ASSOCIATES ©

DWG No: 327/B/2302 SCALE: 1:50 & 1:100

DATE: JULY 2015

99 LINCOLN COURT, BETHUNE ROAD, LONDON, N16 5EA t 020-7923 0708 e jala@jala.co.uk