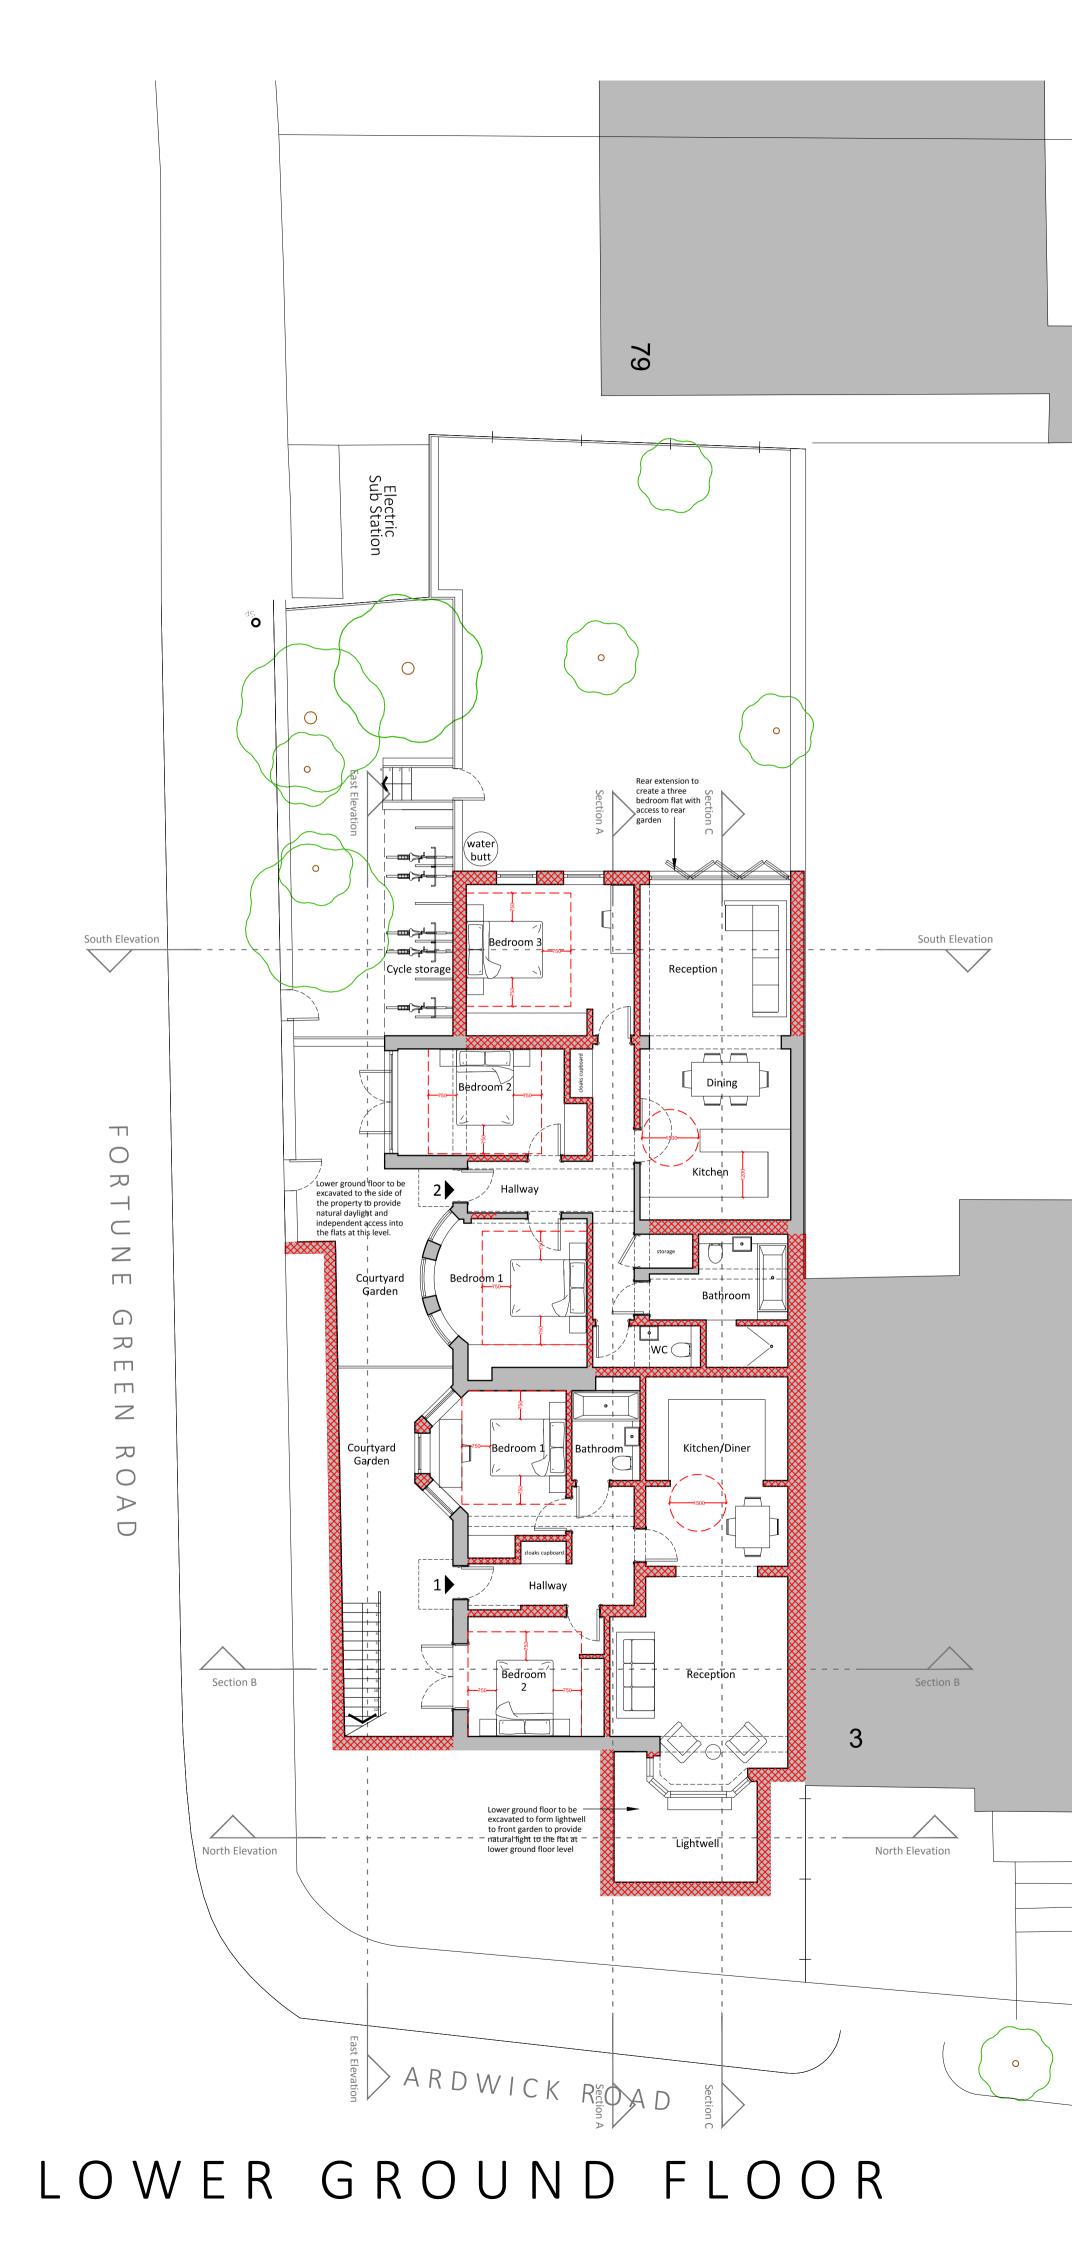

drawing PROPOSED Lower Ground and Ground Floor Plans

client

## London NW2 2BX

r<u>ev A Layout re-design</u> project 1 Ardwick Road

B Hatch added to new walls

- D Cycle store extended, refuse & recycling added C Section line C-C added

- E Annotation added

New walls

Scale: Metres