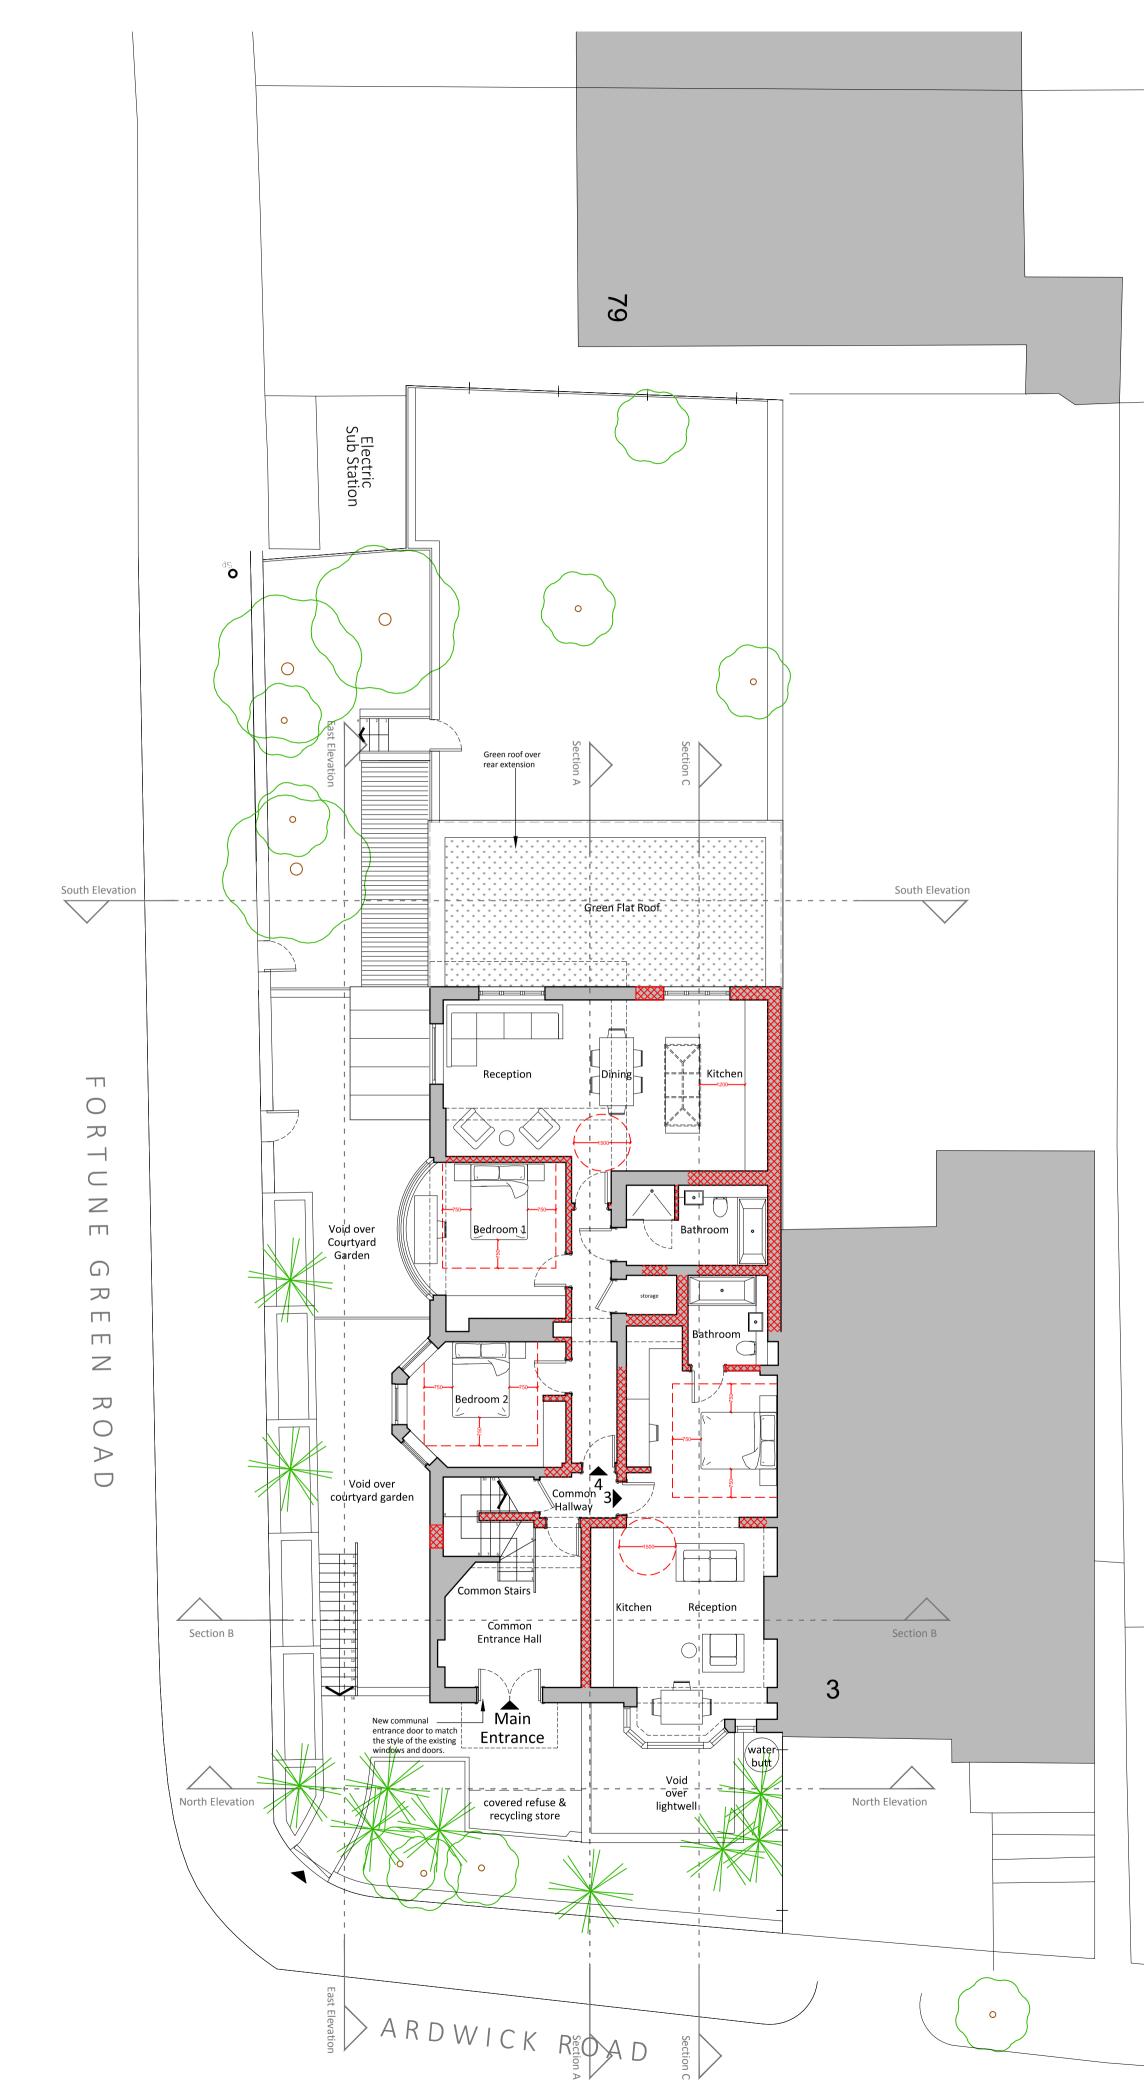

drawing PROPOSED Lower Ground and Ground Floor Plans

client

## London NW2 2BX

r<u>ev A Layout re-design</u> project 1 Ardwick Road

B Hatch added to new walls

- D Cycle store extended, refuse & recycling added C Section line C-C added

- E Annotation added

New walls

Scale: Metres