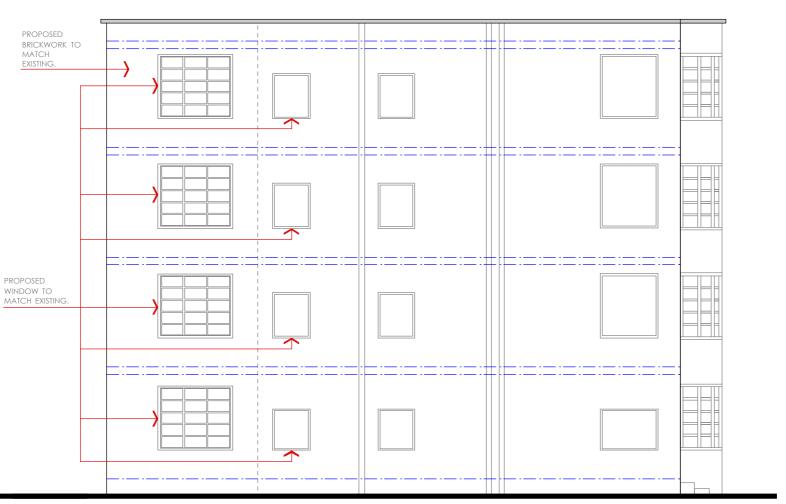

PROPOSED SOUTH-EAST SIDE ELEVATION

#### Notes.

Contractors must verify all dimensions at the site before comencing any work.

No constrcution work before Local Authority consent, Planning Permission, Building Control approval and structural engineer confirmation.

All structural elements inc. joists, beams and columns to be confirmed by structural engineer.

Any discrepancies to be reported to Gridline.

All drawings are to be read in conjunction with all relevant drawings and specifications.

Revision. Description

# Gridline Architecture

**0203 441 5897** | 07950323186

info@gridlinearchitecture.co.uk Winston House, 2 Dollis Park, N3 1HF

Project:

### 108 Fordwych Rd NW2 3NL

Drawing Title:

### **Proposed Elevations**

Client:

## Marina Snaith

| Date:      | Dwg no:   | Revision