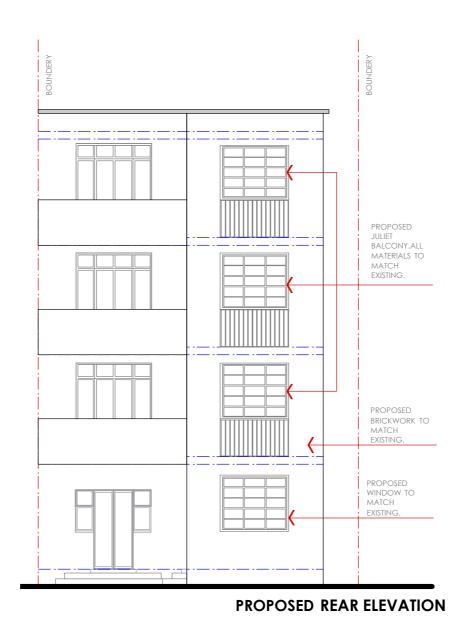

PROPOSED SOUTH-EAST SIDE ELEVATION

#### Notes.

Contractors must verify all dimensions at the site before comencing any work.

No constrcution work before Local Authority consent, Planning Permission, Building Control approval and structural engineer confirmation.

All structural elements inc. joists, beams and columns to be confirmed by structural engineer.

Any discrepancies to be reported to Gridline.

All drawings are to be read in conjunction with all relevant drawings and specifications.

Revision. Description

# Gridline Architecture

**0203 441 5897** | 07950323186

info@gridlinearchitecture.co.uk Winston House, 2 Dollis Park, N3 1HF

Project:

### 108 Fordwych Rd NW2 3NL

Drawing Title:

### **Proposed Elevations**

Client:

## Marina Snaith

| Date:      | Dwg no:   | Revisi