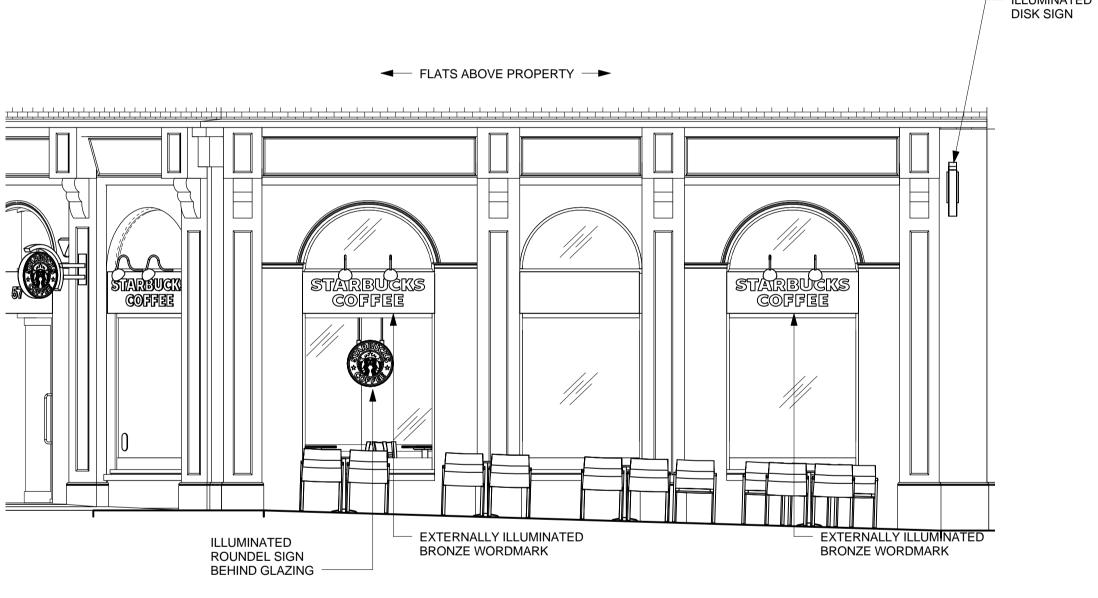

## NOTE: THIS DRAWING IS BASED ON A NON-INTRUSIVE SURVEY CARRIED OUT FOR STARBUCKS. FOR VERIFICATION OF ITEMS BEHIND DRY LININGS ETC A SECOND INTRUSIVE SURVEY WILL BE REQUIRED UNDER INSTRUCTION OF THE STARBUCKS CONSTRUCTION MANAGER. MAJOR SURVEY STAMP EVOLVE RPS (LIMITED) SURVEY RETURN (STAMP OF APPROVAL) SURVEYORS STATEMENT THIS SURVEY DRAWING HAS BEEN COMPLETED BY GREG BIERNACKI, USING THE DIMENSIONS I HAVE RECORDED FROM SITE. THIS SURVEYING PROJECT HAS BEEN CLASSED AS A <u>MAJOR TYPE SURVEY</u> AND THEREFORE I HAVE TAKEN FULL SITE DIMENSIONS IN ORDER TO PRODUCE THE RECORD SURVEY PROVIDED. LIMITED ACCESS WAS MADE AVAILABLE TO INSPECT CONCEALED AREAS AND THEREFORE A FULLY INTRUSIVE SURVEY SHOULD BE ARRANGED IF ADDITIONAL GREG BIERNACKI - SURVEYED ON 5-11-2014 **REVIT MODELLERS STATEMENT** THIS REVIT MODEL HAS BEEN COMPLETED BY GREG BIERNACKI, USING THE SURVEY INFORMATION PROVIDED BY GREG BIERNACKI. I CAN CONFIRM THAT I RECEIVED ALL INFORMATION REQUIRED IN ORDER TO PRODUCE THIS MODEL AND THAT THE MODEL I HAVE PRODUCED IS AN ACCURATE REPRESENTATION OF THE BUILDING. - ILLUMINATED DISK SIGN