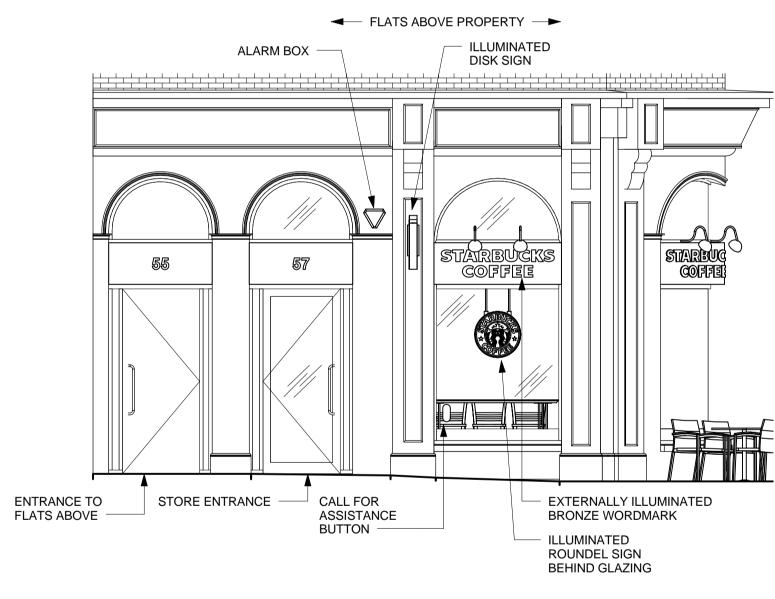

## NOTE: THIS DRAWING IS BASED ON A NON-INTRUSIVE SURVEY CARRIED OUT FOR STARBUCKS. FOR VERIFICATION OF ITEMS BEHIND DRY LININGS ETC A SECOND INTRUSIVE SURVEY WILL BE REQUIRED UNDER INSTRUCTION OF THE STARBUCKS CONSTRUCTION MANAGER. MAJOR SURVEY STAMP EVOLVE RPS (LIMITED) SURVEY RETURN (STAMP OF APPROVAL) SURVEYORS STATEMENT THIS SURVEY DRAWING HAS BEEN COMPLETED BY GREG BIERNACKI, USING THE DIMENSIONS I HAVE RECORDED FROM SITE. THIS SURVEYING PROJECT HAS BEEN CLASSED AS A <u>MAJOR TYPE SURVEY</u> AND THEREFORE I HAVE TAKEN FULL SITE DIMENSIONS IN ORDER TO PRODUCE THE RECORD SURVEY PROVIDED. LIMITED ACCESS WAS MADE AVAILABLE TO INSPECT CONCEALED AREAS AND THEREFORE A FULLY INTRUSIVE SURVEY SHOULD BE ARRANGED IF ADDITIONAL GREG BIERNACKI - SURVEYED ON 5-11-2014 **REVIT MODELLERS STATEMENT** THIS REVIT MODEL HAS BEEN COMPLETED BY GREG BIERNACKI, USING THE SURVEY INFORMATION PROVIDED BY GREG BIERNACKI. I CAN CONFIRM THAT I RECEIVED ALL INFORMATION REQUIRED IN ORDER TO PRODUCE THIS MODEL AND THAT THE MODEL I HAVE PRODUCED IS AN ACCURATE REPRESENTATION OF THE BUILDING. - ILLUMINATED DISK SIGN