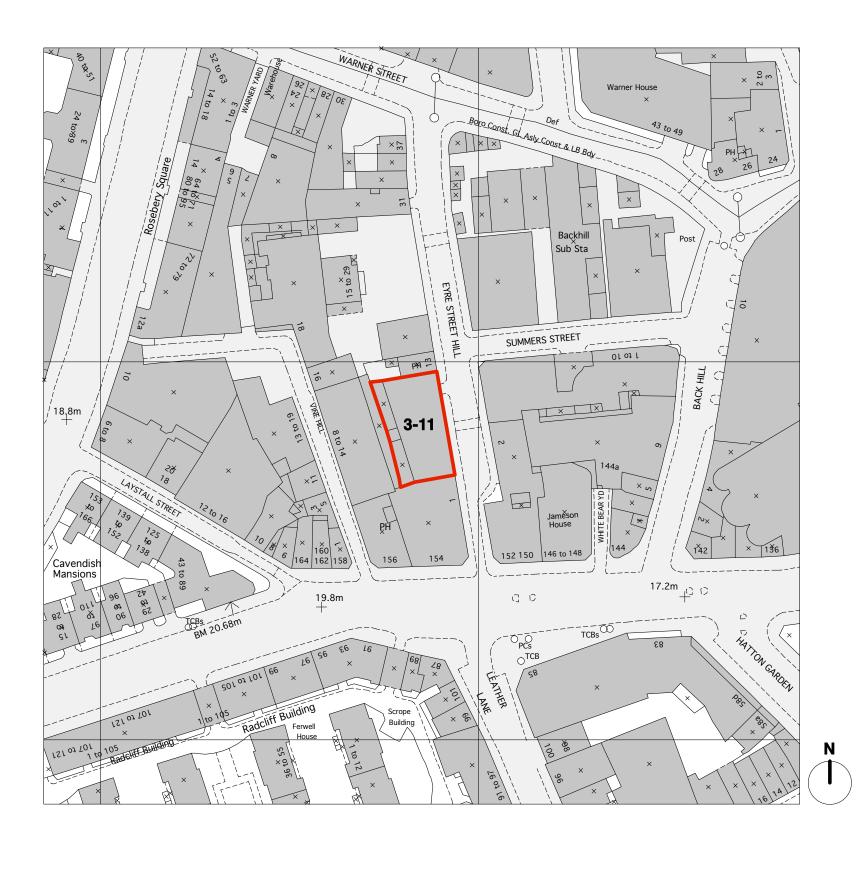

| SITE LOCATION PLAN                                                                                                              |                                                                                                                                                                                                                                                                                                       |      |                                                                     | PROJECT | 3 - 11 EYRI<br>LONDON<br>EC1R 5ET | E STREET HILL                |              |      |
|---------------------------------------------------------------------------------------------------------------------------------|-------------------------------------------------------------------------------------------------------------------------------------------------------------------------------------------------------------------------------------------------------------------------------------------------------|------|---------------------------------------------------------------------|---------|-----------------------------------|------------------------------|--------------|------|
|                                                                                                                                 |                                                                                                                                                                                                                                                                                                       |      |                                                                     | CLIENT  | MR SINGH                          |                              |              |      |
| This layout is preliminary and for development use only<br>and will require approval of local authorities and building control  | rev.                                                                                                                                                                                                                                                                                                  | date | notes                                                               |         |                                   |                              |              |      |
| All dimensions approximate based on preliminary survey<br>and subject to measured site survey after strip out                   | This drawing is the copyright of <b>gped itd.</b> Figured dimensions to be taken in preference to those<br>scaled. All dimensions to be checked on site before any work proceeds. Drawing not to be used for<br>land transfer purposes. Drawings to be read in conjunction with relevant drawings and |      |                                                                     | SCALE   | 1:1000@A3                         | <b>B</b> DATE <b>JUNE 09</b> | OWG BY CB/JL | REV. |
| All proposed structural and mechnical alterations to any of the<br>existing are subject to structural engineer and M&E drawings | specification.<br>or in part with                                                                                                                                                                                                                                                                     |      | r disclosed to any unauthorised person either wholly<br>© gpad ltd. | CHCKD.  | DWG NO.                           | 253A(EX)                     | 001          |      |