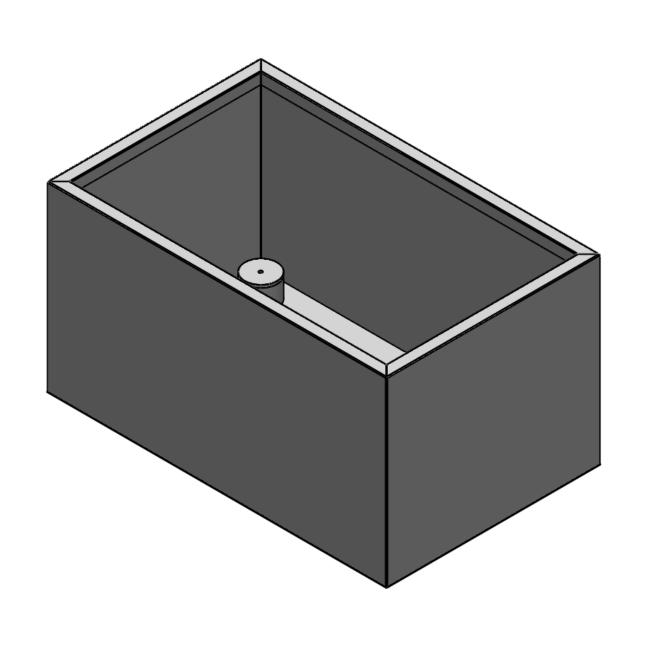

| UNLESS OTHERWISE SPECIFIED: FINISH: DIMENSIONS ARE IN MILLIMETERS |                          |     |        |            |          |        | DEBUR AND<br>BREAK SHARP | DC         | ) NOT SCALE DRAWING | REVISION     |  |  |
|-------------------------------------------------------------------|--------------------------|-----|--------|------------|----------|--------|--------------------------|------------|---------------------|--------------|--|--|
| SURFAC<br>TOLERA<br>LINEA<br>ANGI                                 | .R:                      |     |        |            |          | EDGES  | Isometric View           |            |                     |              |  |  |
|                                                                   | NAME                     | SIG | NATURE | DATE       |          |        |                          | TITLE:     |                     |              |  |  |
| DRAWN                                                             | DRAWN Andrius Lescinskas |     |        | 25/05/2015 |          |        |                          |            |                     |              |  |  |
| CHK'D                                                             | D Chris Grundy           |     |        | 26/05/2015 |          |        |                          |            | Plants Rack         | Rack         |  |  |
| APPV'D                                                            |                          |     |        |            |          |        |                          |            |                     |              |  |  |
| MFG                                                               |                          |     |        |            |          |        |                          |            |                     |              |  |  |
| Q.A                                                               |                          |     |        |            | MATERIAL |        |                          | DWG NO.    |                     |              |  |  |
|                                                                   |                          |     |        |            |          | S275JR | 43A                      | PK-PR-02   |                     |              |  |  |
|                                                                   |                          |     |        |            |          |        |                          |            |                     |              |  |  |
|                                                                   |                          |     |        |            | WEIGHT:  |        |                          | SCALE:1:10 | ·                   | SHEET 2 OF 2 |  |  |