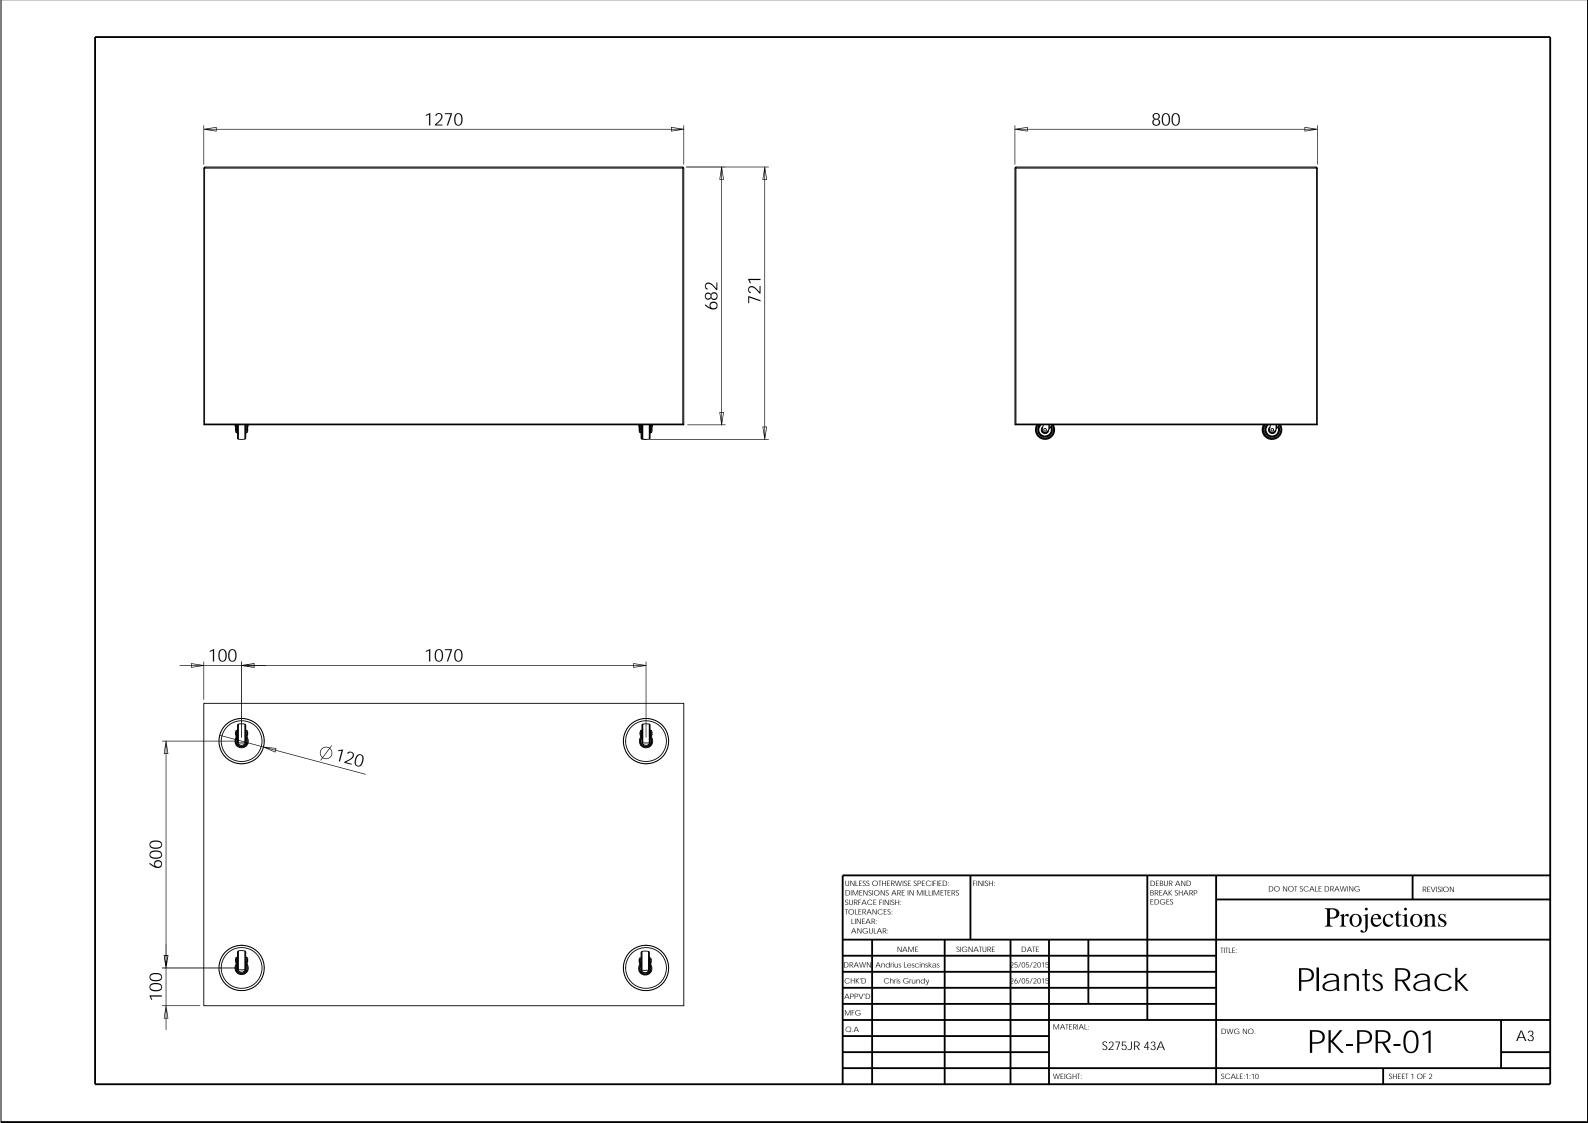

| UNLESS OTHERWISE SPECIFIED: FINISH: DIMENSIONS ARE IN MILLIMETERS |                          |     |        |            |          |        | DEBUR AND<br>BREAK SHARP | DC         | ) NOT SCALE DRAWING | REVISION     |  |  |
|-------------------------------------------------------------------|--------------------------|-----|--------|------------|----------|--------|--------------------------|------------|---------------------|--------------|--|--|
| SURFAC<br>TOLERA<br>LINEA<br>ANGI                                 | .R:                      |     |        |            |          | EDGES  | Isometric View           |            |                     |              |  |  |
|                                                                   | NAME                     | SIG | NATURE | DATE       |          |        |                          | TITLE:     |                     |              |  |  |
| DRAWN                                                             | DRAWN Andrius Lescinskas |     |        | 25/05/2015 |          |        |                          |            |                     |              |  |  |
| CHK'D                                                             | D Chris Grundy           |     |        | 26/05/2015 |          |        |                          |            | Plants Rack         | Rack         |  |  |
| APPV'D                                                            |                          |     |        |            |          |        |                          |            |                     |              |  |  |
| MFG                                                               |                          |     |        |            |          |        |                          |            |                     |              |  |  |
| Q.A                                                               |                          |     |        |            | MATERIAL |        |                          | DWG NO.    |                     |              |  |  |
|                                                                   |                          |     |        |            |          | S275JR | 43A                      | PK-PR-02   |                     |              |  |  |
|                                                                   |                          |     |        |            |          |        |                          |            |                     |              |  |  |
|                                                                   |                          |     |        |            | WEIGHT:  |        |                          | SCALE:1:10 | ·                   | SHEET 2 OF 2 |  |  |