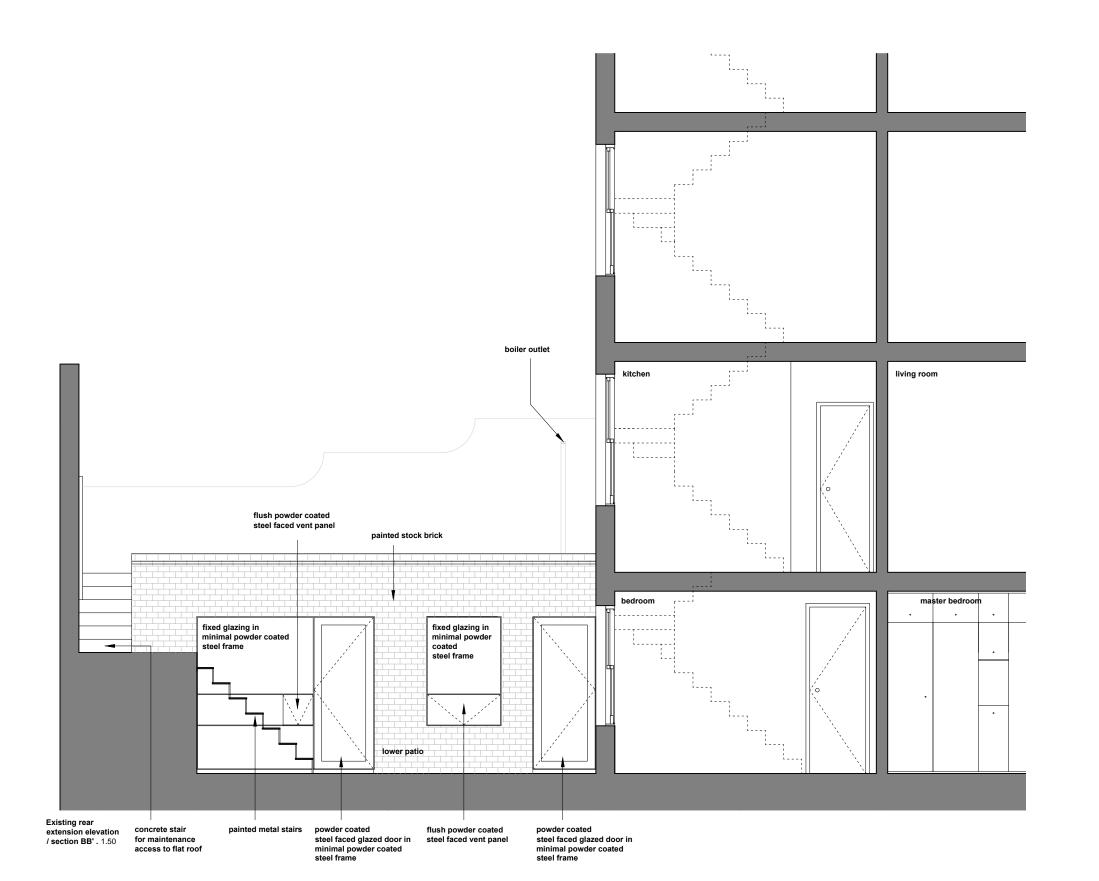

Project Name 4a Burton Street

Project Number 047

Drawing Name Proposed rear extension elevation

| Drawing Number | 005       | Revision | E          |
|----------------|-----------|----------|------------|
| Caala          | 1:50 @ A3 | Doto     | 14 04 2015 |

Drawing Status Planning

1inch = 25.4mm, 1ft = 304.8mm