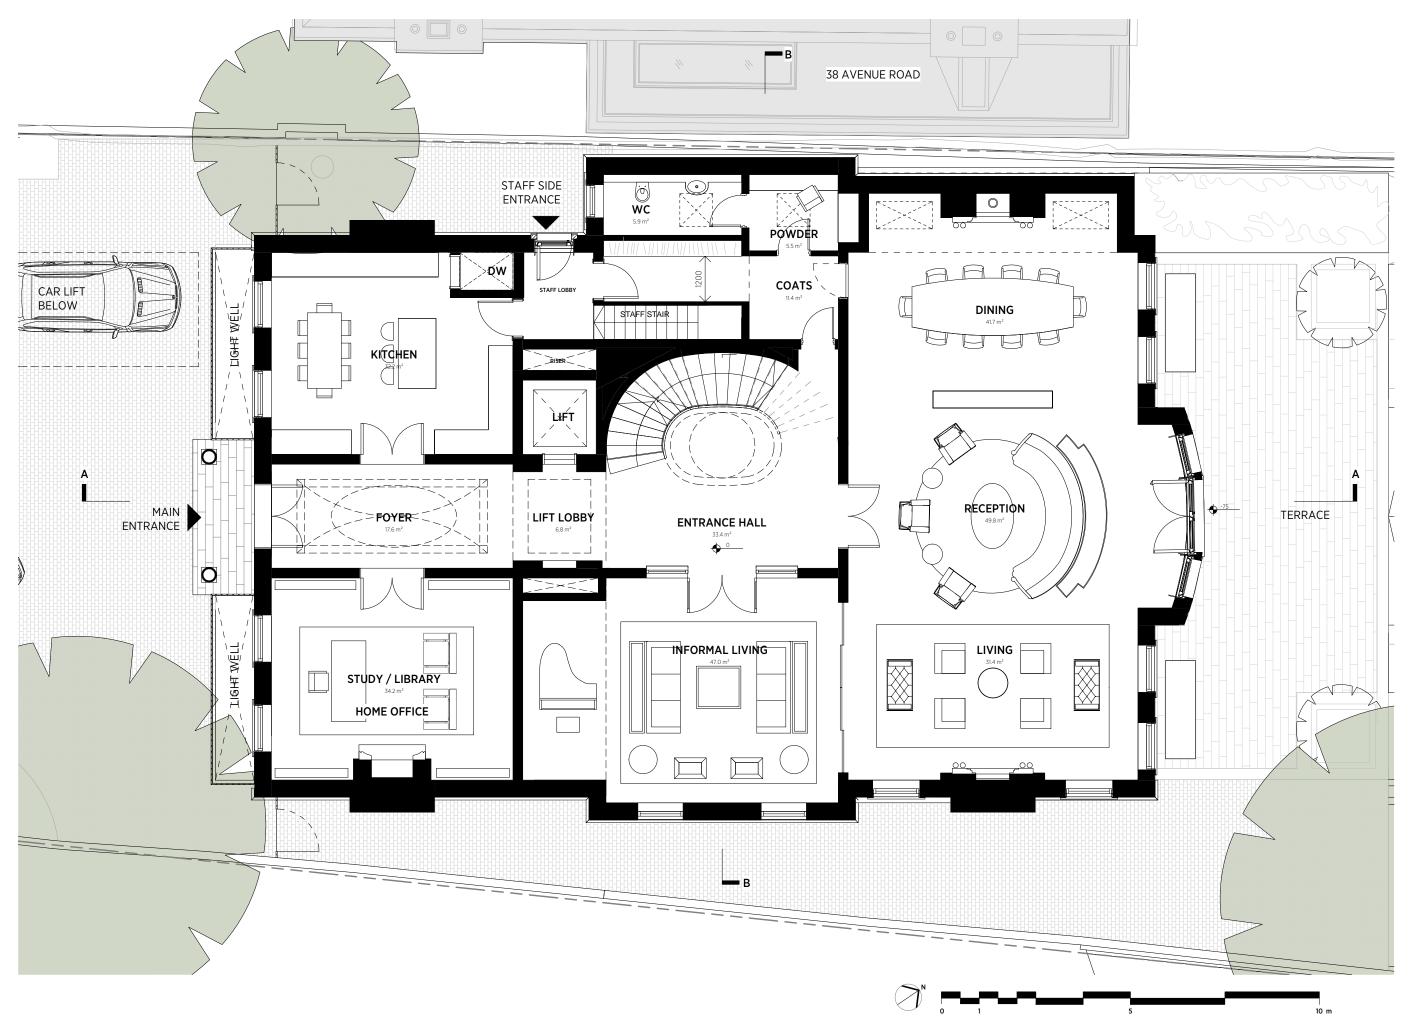

$\[$ 

## General notes:

This drawing is copyright of KSR architects. This drawin must be read in conjunction with the Designer's Rsk Assessment, specification and all other relevant documentation and drawings. KSR architects accept no liability for any specification and all dramage of whatsoever name and power the assign from any varies for make and the second second second second second second relates which has not been referred to them and their approval obtained.

relates which has not been referred to them and their approval obtained. Do not scale from this drawing or the digital data, only figured dimensions are to be used. For Planning refer to linear scale. Check all dimensions on site prior to carrying out any works – advice any discrepancy