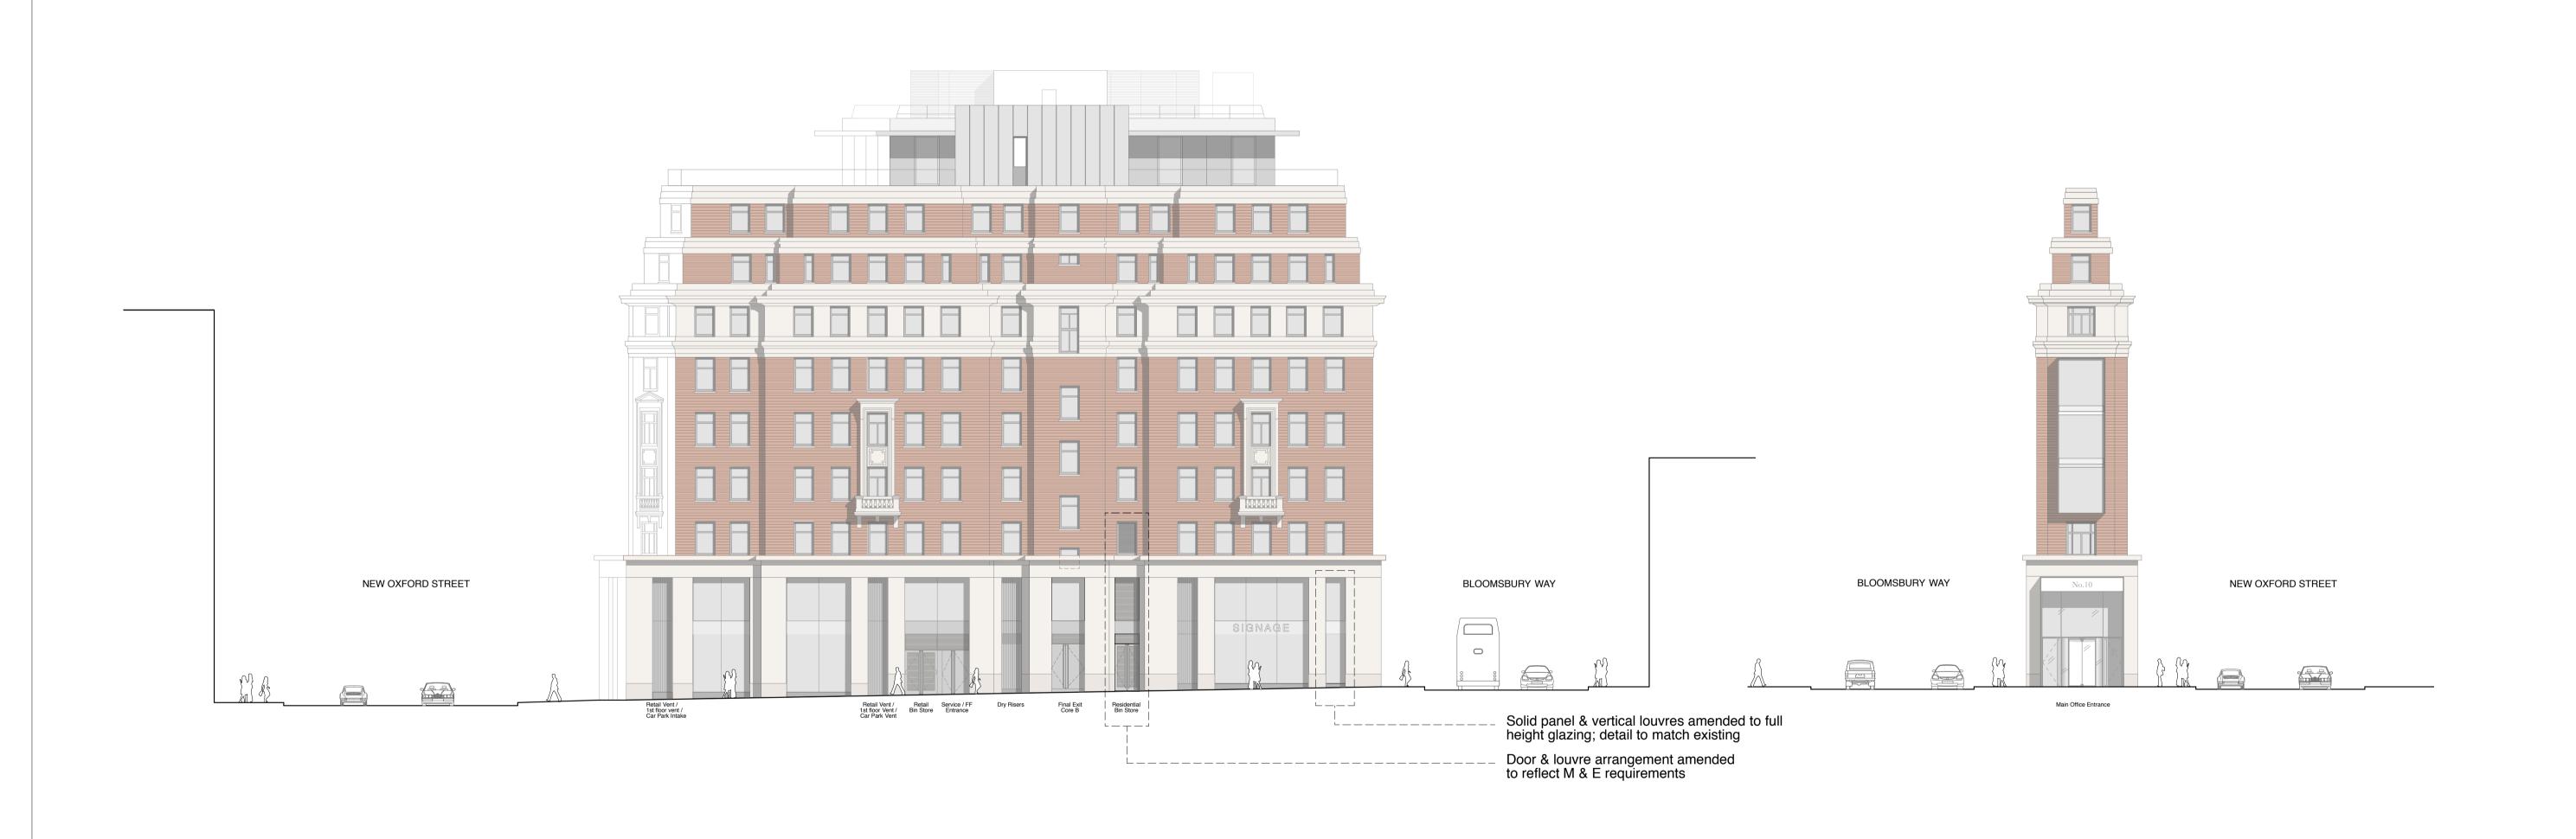

DRAWING NOTES: GENERAL NOTES: PROPOSED ELEVATION All dimensions to be checked on site prior to commencement of any works, and/or preparation of any shop drawings. **Bury Place and Apex Elevations** Buckley Gray Yeoman Sizes of and dimensions to any structural elements are indicative only. See structural engineers drawings for actual sizes / dimensions. DRAWING FILE REF 12.06.15 770-PL-Elevations-Rooftop Plant Studio 4.04 The Tea Building 56 Shoreditch High Street London E1 6JJ T: 020 7033 9913 F: 020 7033 9914 Planning amendments submission Sizes of and dimensions to any service elements are indicative only. See service engineers drawings for actual sizes and Approved Elevations 12.06.15 DRAWN BY 22.04.14 Aug 2013 Planning amendments submission This drawing to be read in conjunction with all other Architect's drawings, specifications and other Consultants' information. 22.08.13 Planning amendments 20.02.13 Planning amendments REVISION All proprietary systems shown on this drawing are to be installed strictly in accordance with the Manufacturers/Suppliers recommended details. 29.11.12 770\_GE\_03 **London & Regional Properties** Planning amendments 12.03.12 PLANNING RE-ISSUE Any discrepancies between information shown on this drawing and any other contract information or manufacturers/suppliers recommendations is to be brought to the attention of the Architect. 27.02.12 PLANNING ISSUE DRAWING STATUS 01.02.12 Pricing Issue **PLANNING** DO NOT SCALE FROM THIS DRAWING. 10 Bloomsbury Way Preliminary Issue