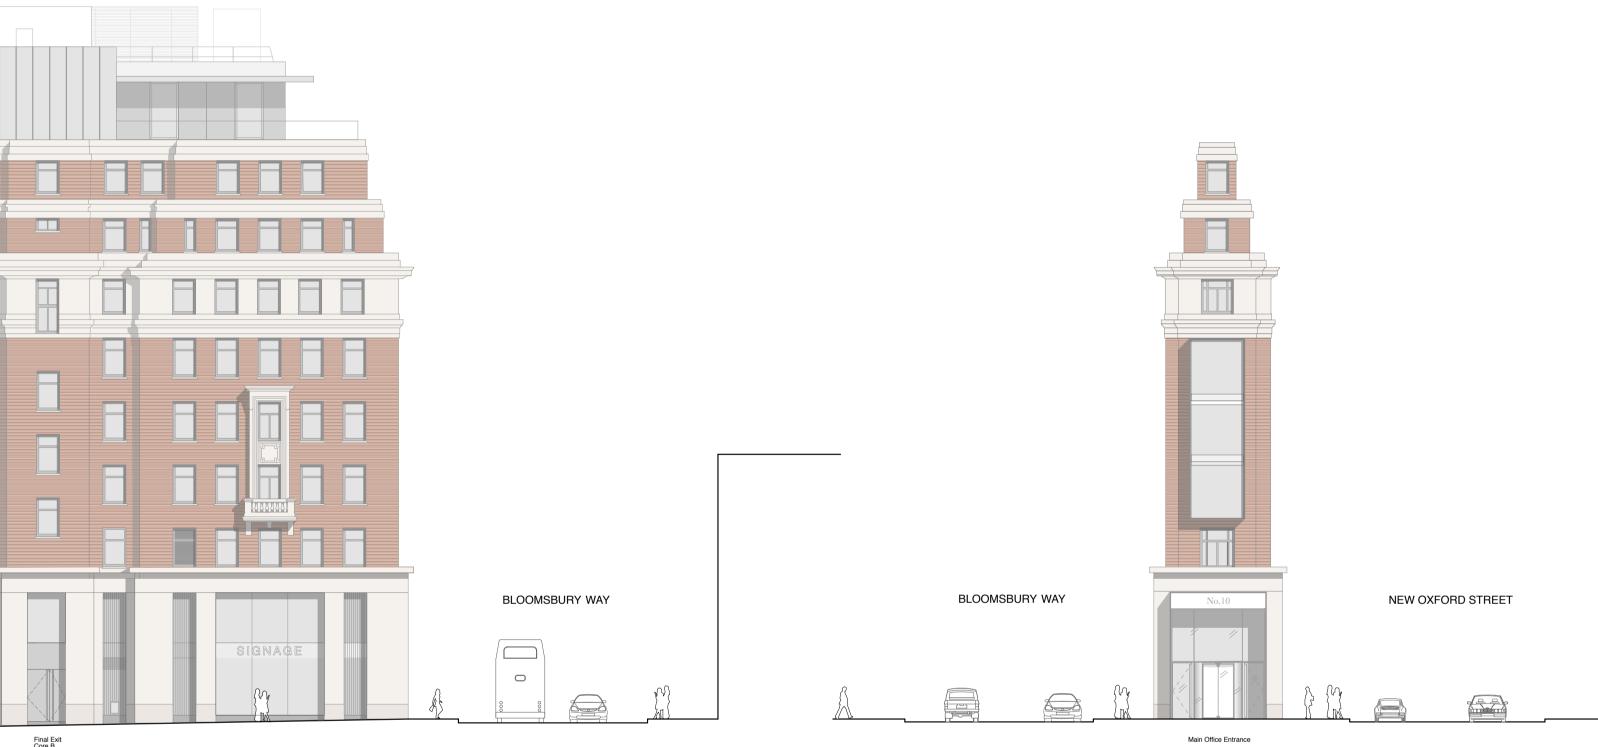

E NEW OXFORD STREET Retail Vent / Retail Service / FF Dry Risers Final Exit 1st floor Vent / Bin Store Entrance Core B Car Park Vent Retail Vent / 1st floor vent / Car Park Intake

 GENERAL NOTES:
 DRAWING NOTES: