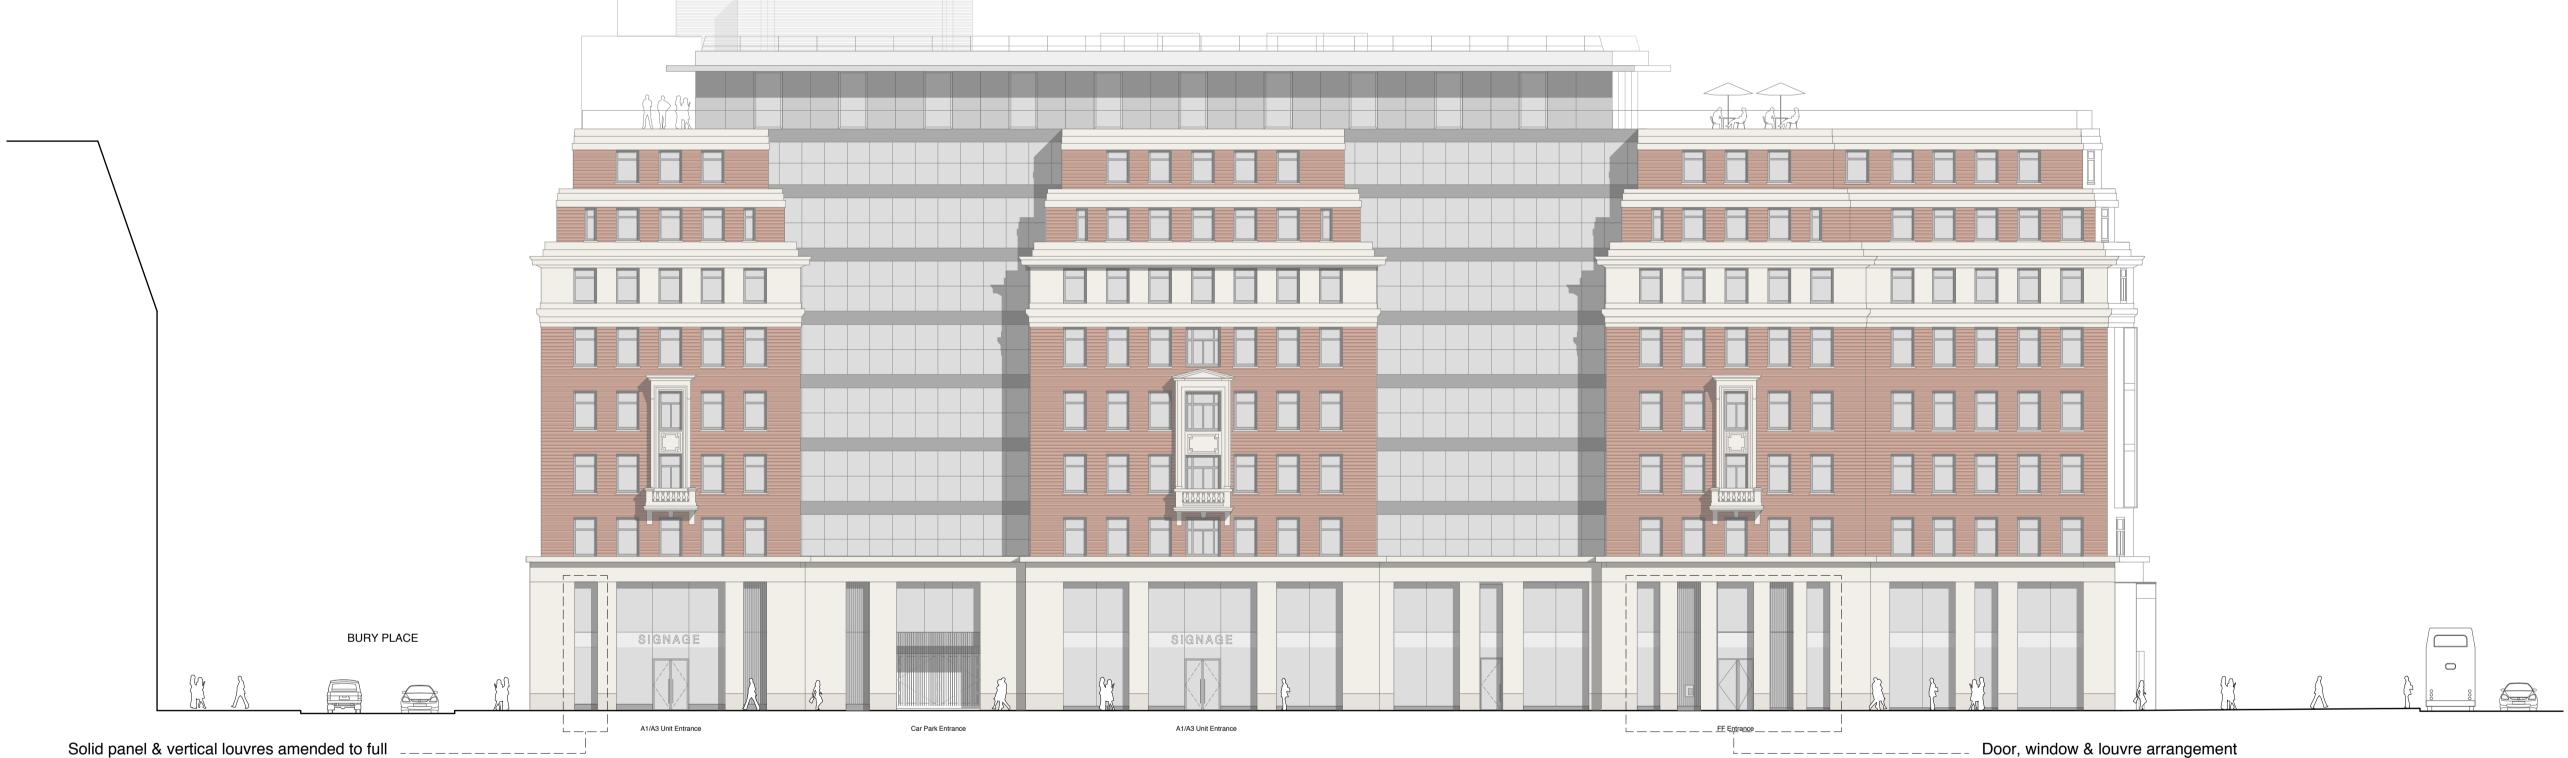

Solid panel & vertical louvres amended to full height glazing; detail to match existing

| GENERAL NOTES:                                                                                                                                                                                                                                                         | DRAWING NOTES: |                |                                                                              |                                  | DRAWING PROPOSED ELEVATION                                                                                                                  |                                                 |                                                                                                                |
|------------------------------------------------------------------------------------------------------------------------------------------------------------------------------------------------------------------------------------------------------------------------|----------------|----------------|------------------------------------------------------------------------------|----------------------------------|---------------------------------------------------------------------------------------------------------------------------------------------|-------------------------------------------------|----------------------------------------------------------------------------------------------------------------|
| All dimensions to be checked on site prior to commencement of any works, and/or preparation of any shop drawings.                                                                                                                                                      |                |                |                                                                              |                                  | Bloomsbury Way Elevation Buckley Grav Yeoman                                                                                                |                                                 | Buckley Gray Yeoman                                                                                            |
| Sizes of and dimensions to any structural elements are indicative only. See structural engineers drawings for actual sizes / dimensions.                                                                                                                               |                | Р9             | Planning amendments submission                                               | 12.06.15                         | SCALE 1:200 @ A1<br>(1:400 @ A3)                                                                                                            | DRAWING FILE REF<br>770-PL-Elevations-Rooftop F |                                                                                                                |
| Sizes of and dimensions to any service elements are indicative only. See service engineers drawings for actual sizes and dimensions.<br>This drawing to be read in conjunction with all other Architect's drawings, specifications and other Consultants' information. |                | P8<br>P7<br>P6 | Approved Elevations<br>Planning amendments submission<br>Planning amendments | 12.06.15<br>22.04.14<br>22.08.13 | DATE Aug 2013                                                                                                                               | DRAWN BY BGY                                    | lant Studio 4.04 The Tea Building 56 Shoreditch High Street<br>London E1 6JJ T: 020 7033 9913 F: 020 7033 9914 |
| All proprietary systems shown on this drawing are to be installed strictly in accordance with the Manufacturers/Suppliers recommended details.                                                                                                                         |                | P5<br>P4       | Planning amendments<br>Planning amendments                                   | 20.02.13<br>29.11.12             | DWG No. 770_GE                                                                                                                              | 02 REVISION                                     |                                                                                                                |
| Any discrepancies between information shown on this drawing and any other contract information or manufacturers/suppliers recommendations is to be brought to the attention of the Architect.                                                                          |                | P3<br>P2<br>P1 | PLANNING RE-ISSUE<br>PLANNING ISSUE<br>Pricing Issue                         | 12.03.12<br>27.02.12<br>01.02.12 |                                                                                                                                             |                                                 | PROJECT                                                                                                        |
| DO NOT SCALE FROM THIS DRAWING.                                                                                                                                                                                                                                        |                | -              | Preliminary Issue                                                            | -                                | PLAN                                                                                                                                        |                                                 | 10 Bloomsbury Way                                                                                              |
|                                                                                                                                                                                                                                                                        |                | STATUS         | REVISION                                                                     | DATE                             | Information contained on this drawing is the sole copyright of<br>Buckley Gray Yeoman and is not to be reproduced without their permission. |                                                 | · ·                                                                                                            |

Door, window & louvre arrangement amended to reflect M & E requirements