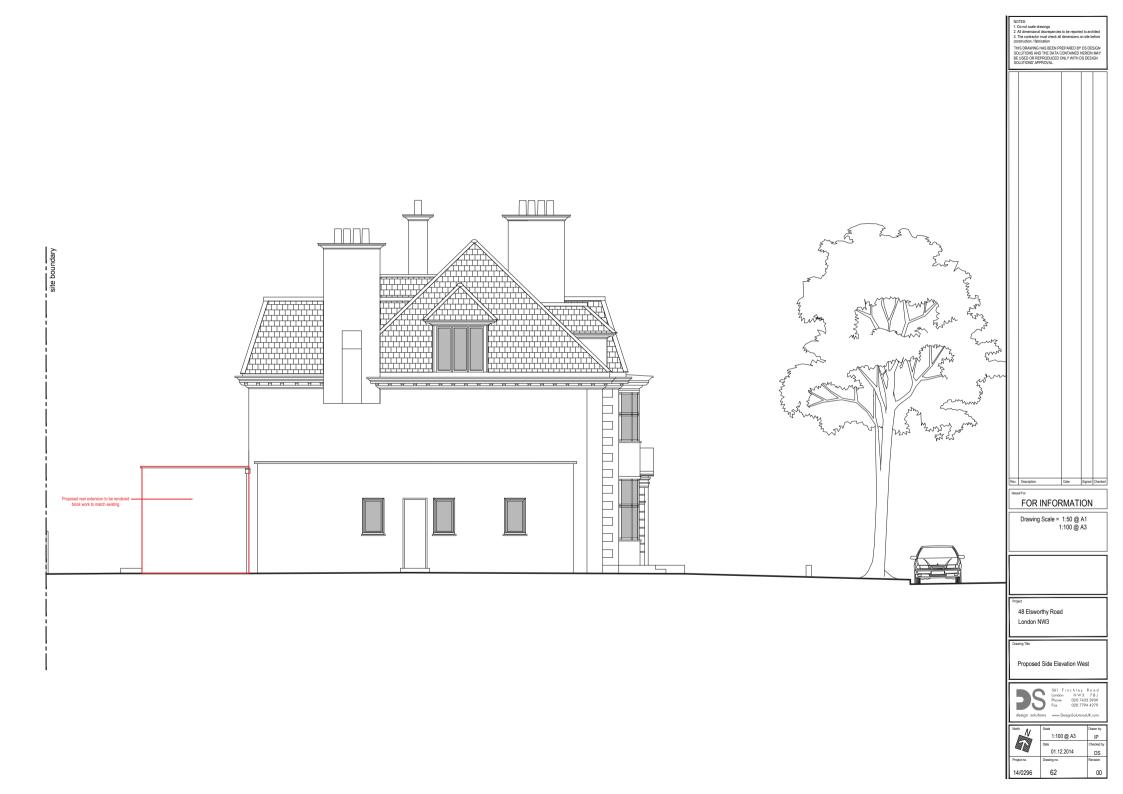

|                                                                                                                            | a 020 7<br>020 7<br>DesignSoluti                                           |                                                     |                                      |
|                      | -                                                                                                                                                     | Scale<br>1:10                                                                                                              |                                                                            | onsUK.                                              |                                      |