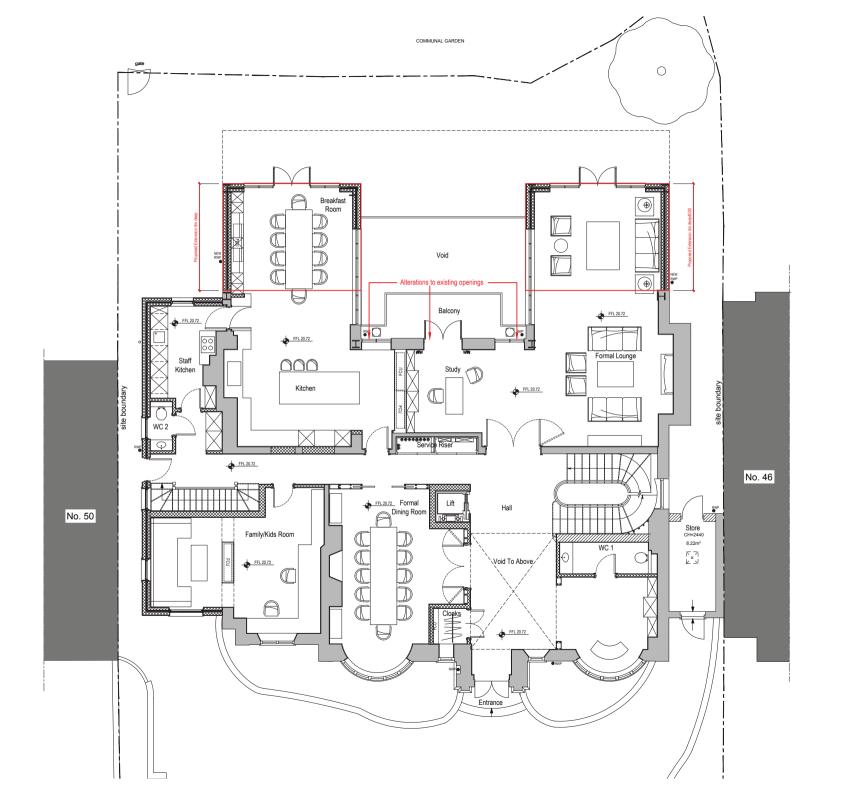

| 1.<br>2.<br>3.<br>co | DTES:<br>Do not scale dr<br>All dimensional<br>The contractor<br>nstruction / fabr<br>IIS DRAWING I<br>DLUTIONS AND<br>DLUTIONS' API<br>DLUTIONS' API | awings<br>discrepancies<br>must check all<br>ication<br>HAS BEEN PF<br>) THE DATA (<br>PRODUCED (<br>PRODUCED (<br>PROVAL. | to be reporte<br>dimensions of<br>REPARED BY<br>CONTAINED F<br>DNLY WITH E | d to ard<br>in site b<br>DS DE<br>IEREIN<br>IS DESI | hilect<br>efore<br>SIGN<br>MAY<br>GN |
|----------------------|-------------------------------------------------------------------------------------------------------------------------------------------------------|----------------------------------------------------------------------------------------------------------------------------|----------------------------------------------------------------------------|-----------------------------------------------------|--------------------------------------|
|                      |                                                                                                                                                       |                                                                                                                            |                                                                            |                                                     |                                      |
|                      |                                                                                                                                                       |                                                                                                                            |                                                                            |                                                     |                                      |
|                      |                                                                                                                                                       |                                                                                                                            |                                                                            |                                                     |                                      |
|                      |                                                                                                                                                       |                                                                                                                            |                                                                            |                                                     |                                      |
| Rev.                 | Description                                                                                                                                           |                                                                                                                            | Date                                                                       | Signed                                              | Checked                              |
| Issu                 |                                                                                                                                                       | INING                                                                                                                      |                                                                            |                                                     |                                      |
|                      |                                                                                                                                                       | Scale =                                                                                                                    | 1:50 @ .<br>1:100 @ .                                                      | A1<br>A3                                            |                                      |
|                      |                                                                                                                                                       |                                                                                                                            |                                                                            |                                                     |                                      |
|                      | 48 Elswo<br>London N                                                                                                                                  |                                                                                                                            | d                                                                          |                                                     |                                      |
|                      | wing Tite<br>Proposed                                                                                                                                 | Ground                                                                                                                     | Floor                                                                      |                                                     |                                      |
|                      | _                                                                                                                                                     | 561                                                                                                                        | Finchle<br>m NW<br>a 0207<br>0207                                          | y Ro<br>3 7<br>433 39                               | a d<br>B J<br>239                    |
|                      | Basign soluti                                                                                                                                         |                                                                                                                            | a 020 7<br>020 7<br>DesignSoluti                                           |                                                     |                                      |
|                      | -                                                                                                                                                     | Scale<br>1:10                                                                                                              |                                                                            | onsUK.                                              |                                      |