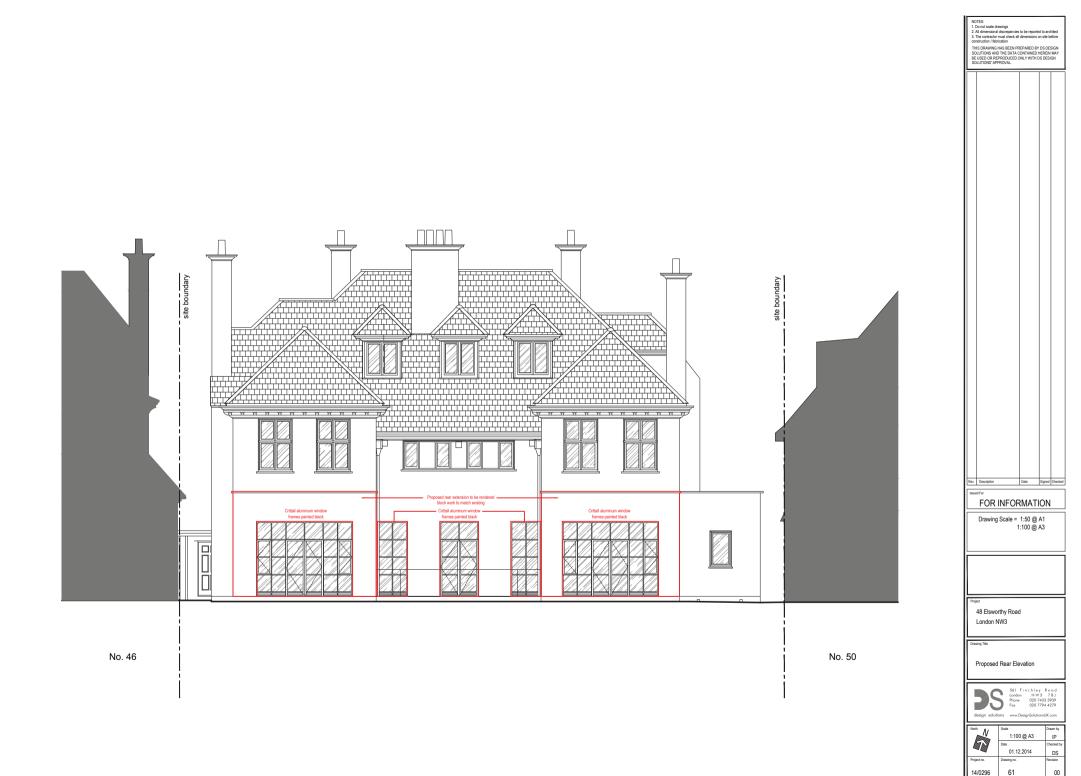

|                                                                                                                            | a 020 7<br>020 7<br>DesignSoluti                                           |                                                     |                                      |
|                      | -                                                                                                                                                     | Scale<br>1:10                                                                                                              |                                                                            | onsUK.                                              |                                      |