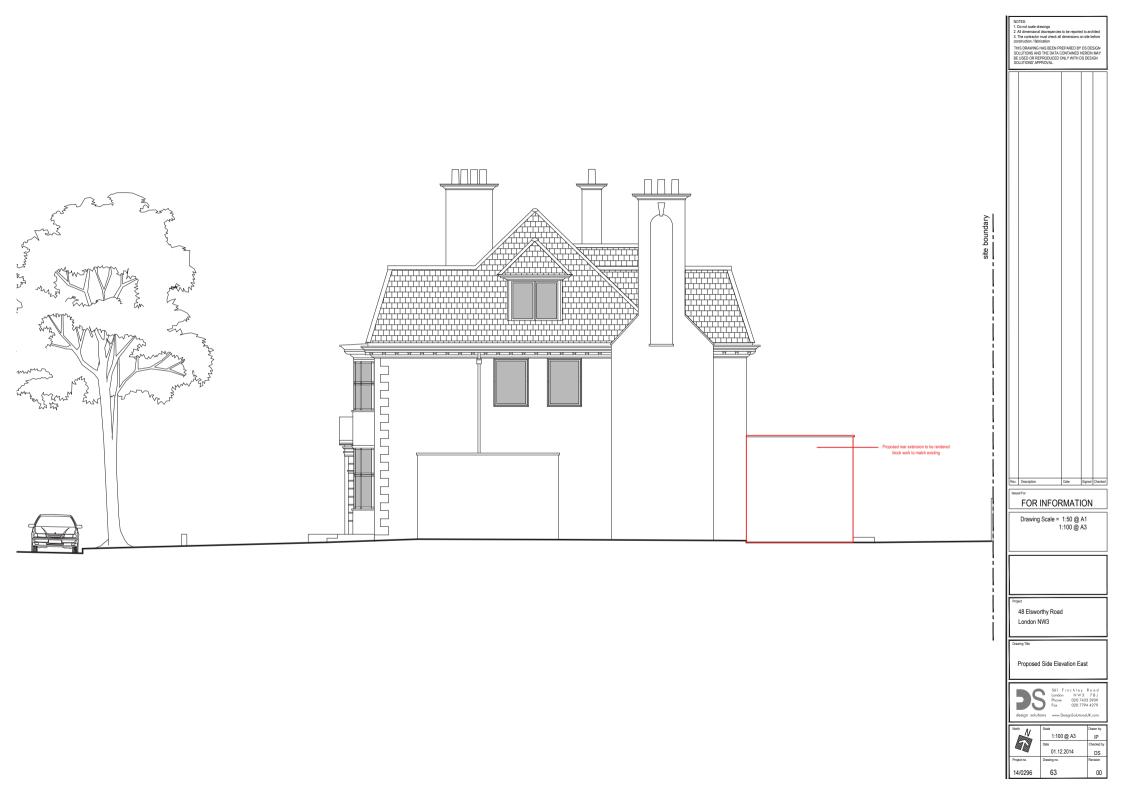

| 1.<br>2.<br>3.<br>co | DTES:<br>Do not scale dr<br>All dimensional<br>The contractor<br>nstruction / fabr<br>IIS DRAWING I<br>DLUTIONS AND<br>DLUTIONS' API<br>DLUTIONS' API | awings<br>discrepancies<br>must check all<br>ication<br>HAS BEEN PF<br>) THE DATA (<br>PRODUCED (<br>PRODUCED (<br>PROVAL. | to be reporte<br>dimensions of<br>REPARED BY<br>CONTAINED F<br>DNLY WITH E | d to ard<br>in site b<br>DS DE<br>IEREIN<br>IS DESI | hilect<br>efore<br>SIGN<br>MAY<br>GN |
|----------------------|-------------------------------------------------------------------------------------------------------------------------------------------------------|----------------------------------------------------------------------------------------------------------------------------|----------------------------------------------------------------------------|-----------------------------------------------------|--------------------------------------|
|                      |                                                                                                                                                       |                                                                                                                            |                                                                            |                                                     |                                      |
|                      |                                                                                                                                                       |                                                                                                                            |                                                                            |                                                     |                                      |
|                      |                                                                                                                                                       |                                                                                                                            |                                                                            |                                                     |                                      |
|                      |                                                                                                                                                       |                                                                                                                            |                                                                            |                                                     |                                      |
| Rev.                 | Description                                                                                                                                           |                                                                                                                            | Date                                                                       | Signed                                              | Checked                              |
| Issu                 |                                                                                                                                                       | INING                                                                                                                      |                                                                            |                                                     |                                      |
|                      |                                                                                                                                                       | Scale =                                                                                                                    | 1:50 @ .<br>1:100 @ .                                                      | A1<br>A3                                            |                                      |
|                      |                                                                                                                                                       |                                                                                                                            |                                                                            |                                                     |                                      |
|                      | 48 Elswo<br>London N                                                                                                                                  |                                                                                                                            | d                                                                          |                                                     |                                      |
|                      | wing Tite<br>Proposed                                                                                                                                 | Ground                                                                                                                     | Floor                                                                      |                                                     |                                      |
|                      | _                                                                                                                                                     | 561                                                                                                                        | Finchle<br>m NW<br>a 0207<br>0207                                          | y Ro<br>3 7<br>433 39                               | a d<br>B J<br>239                    |
|                      | Basign soluti                                                                                                                                         |                                                                                                                            | a 020 7<br>020 7<br>DesignSoluti                                           |                                                     |                                      |
|                      | -                                                                                                                                                     | Scale<br>1:10                                                                                                              |                                                                            | onsUK.                                              |                                      |