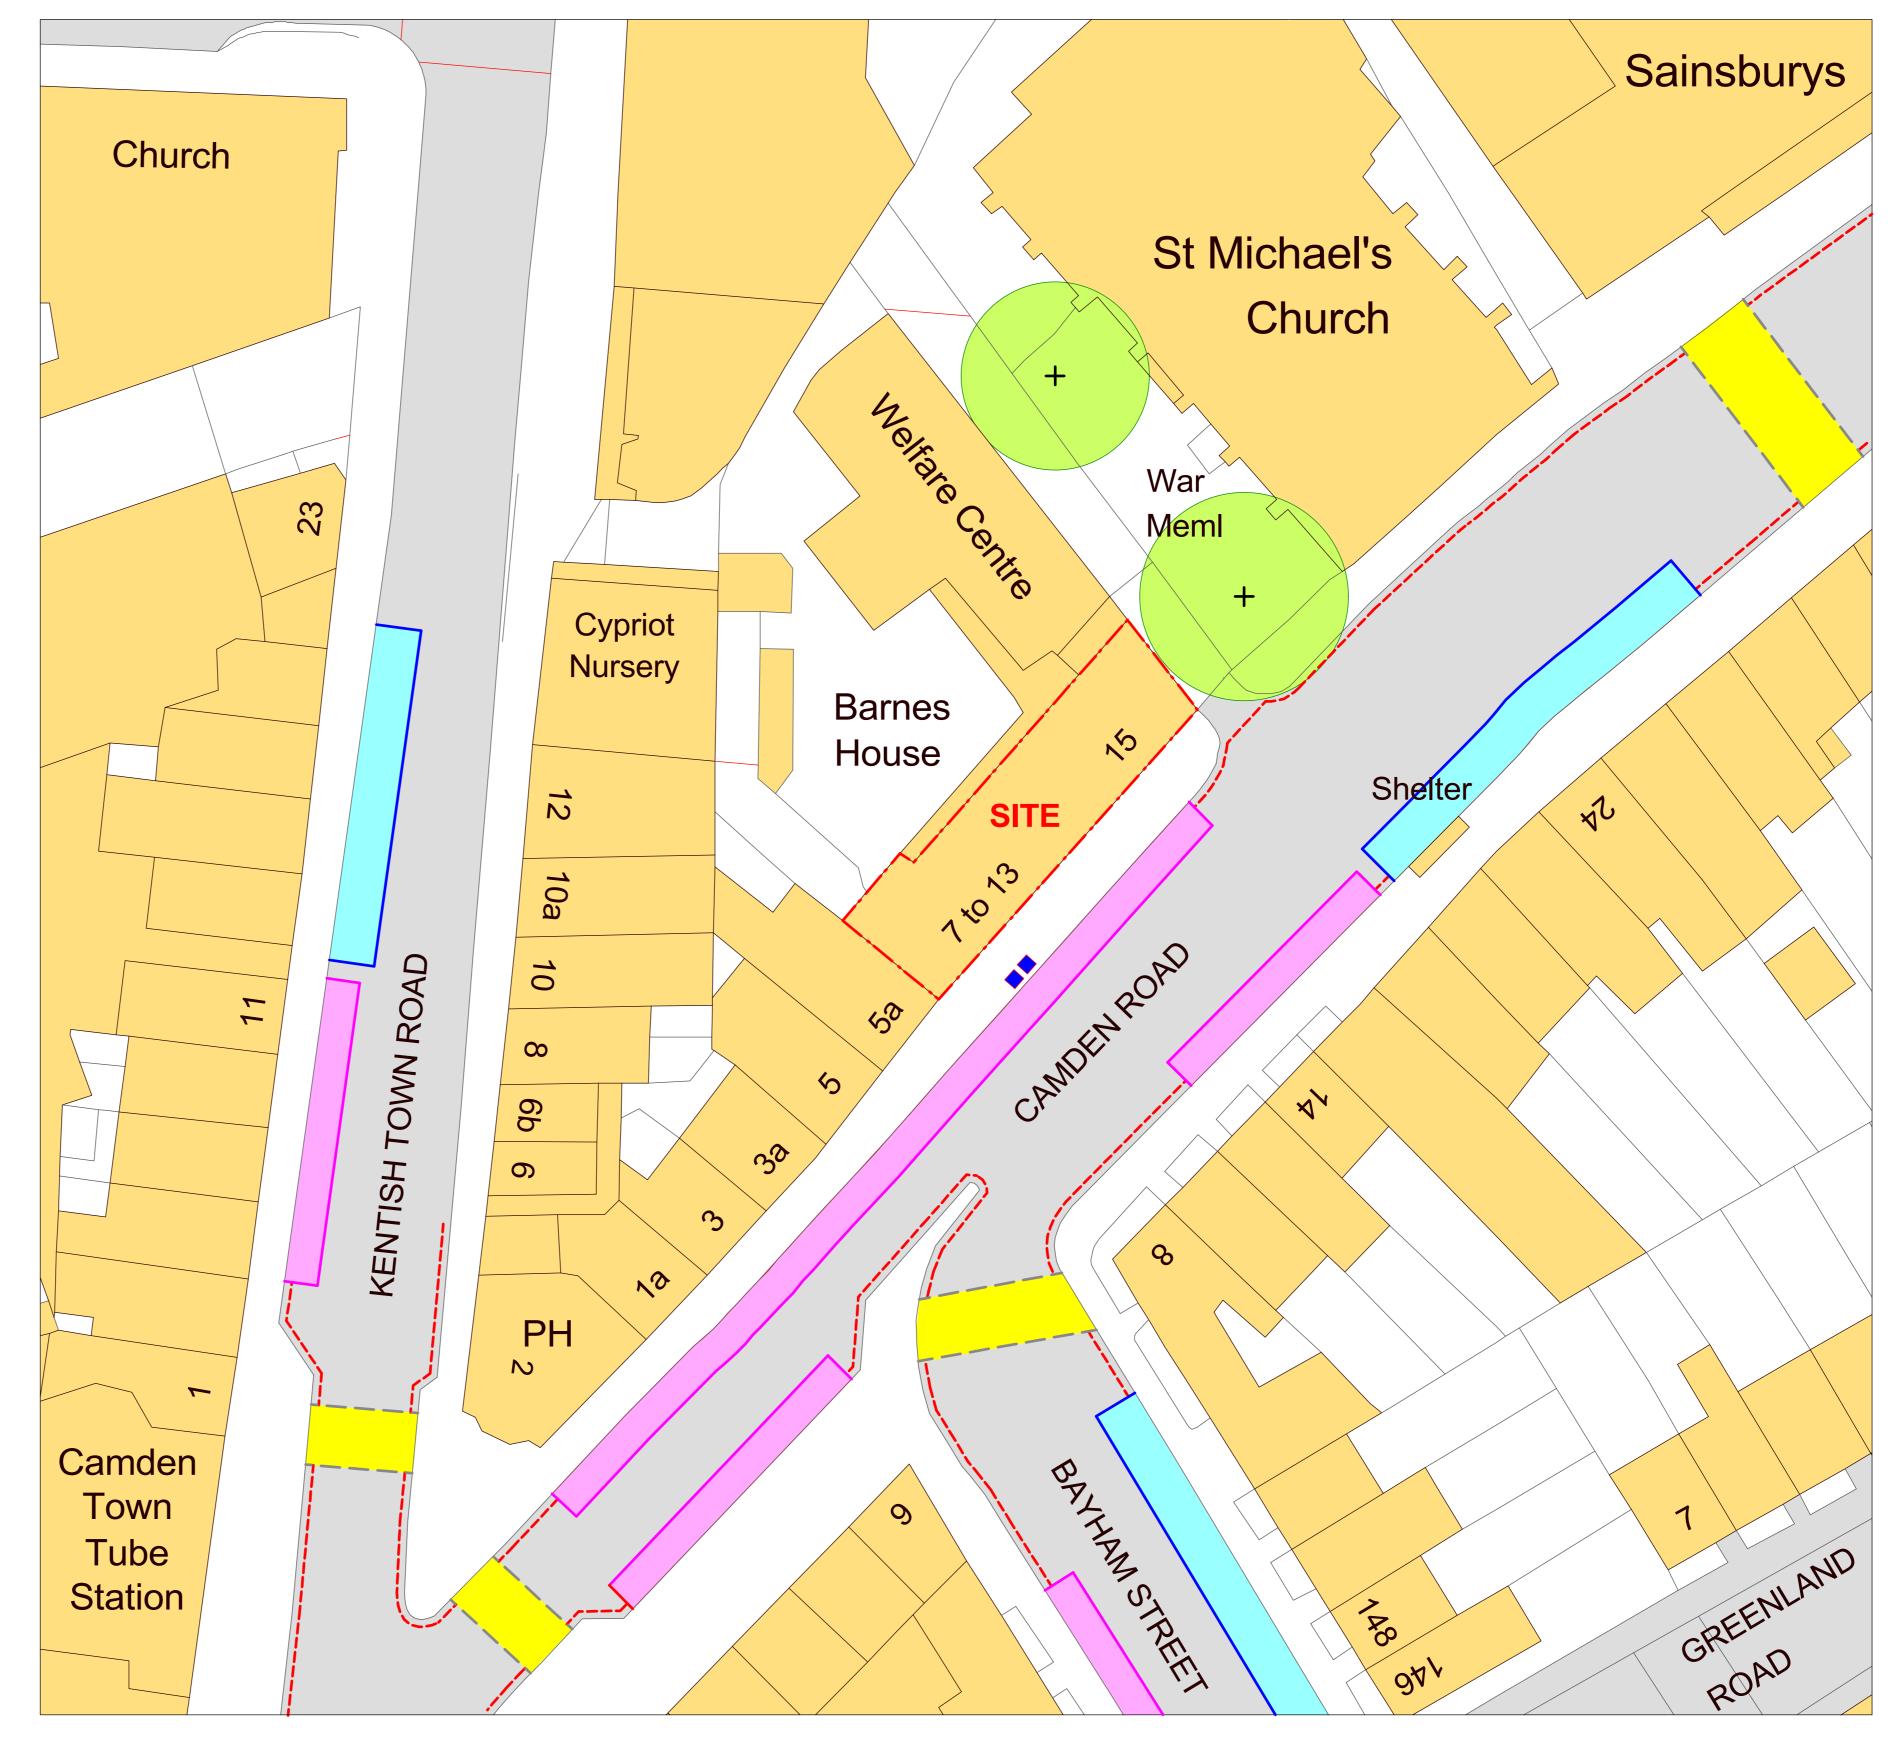

## LOCATION PLAN 1.1250 at A1 1.2500 at A3

extent of the Red Route parking restrictions in this immediate area. no stopping on any day: 7 a.m. to 7 p.m.

extent of bus stop boxes

extent of temporary parking bays along red routes, limited to 20 min. between 7 a.m. and 4 p.m. + 3 hr limit for disabled.

pedestrian crossings with traffic lights

trees on adjoining site

1506.01.a

7-15 Camden Road

London NW1 9LQ

**Location Plan** 

+ Block Plan

Scale: 1.1250 + 1.250 at A1 1.2500 + 1.500 at A3 Drawn: ef Date: June 2015

## KEY: for Block Plan

BLOCK PLAN 1.250 at A1

1.500 at A3

**scale:** 0 5 10m