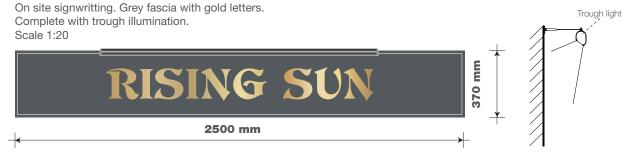

# ITEM 02 (Qty 1)

ITEM 01 (Qty 1)

On site signwritting. Grey fascia with gold letters. Complete with trough illumination.