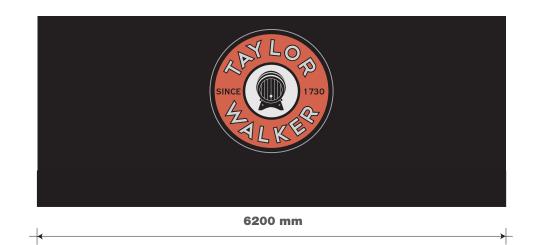

# ITEM 02 (Qty 1)

ITEM 01 (Qty 1)

On site signwritting. Grey fascia with gold letters. Complete with trough illumination.

#### ITEM 03 (Qty 1)

On site signwritting. Grey fascia with gold letters. Complete with trough illumination.

Scale 1:20

2275 mm