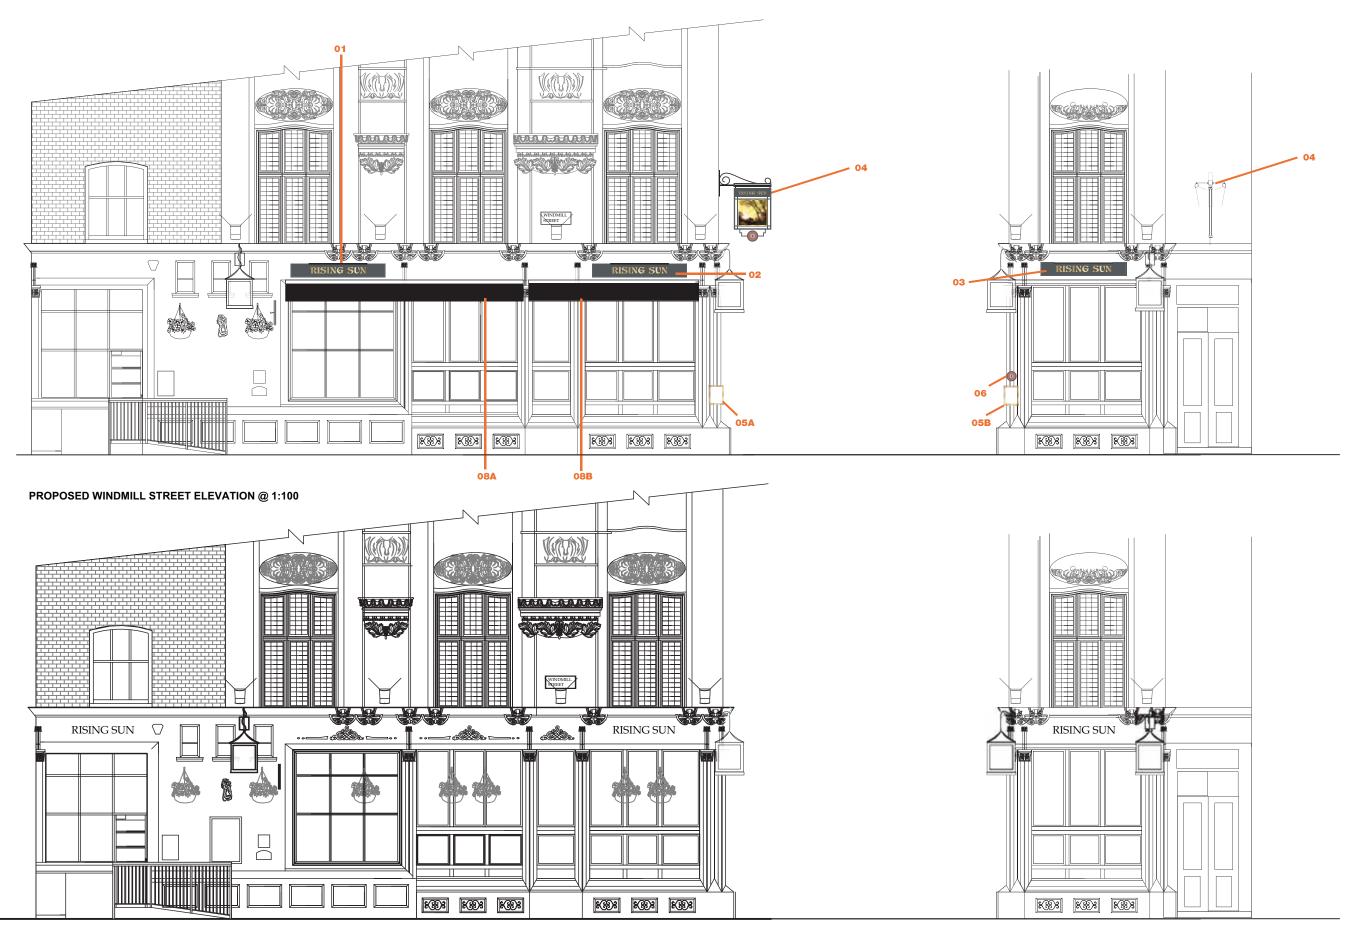

# ITEM 02 (Qty 1)

ITEM 01 (Qty 1)

On site signwritting. Grey fascia with gold letters. Complete with trough illumination.

## ITEM 04 (Qty 1)

Double sided pictorial sign & decorative gibbet. Fix a TW full colour plaque on a timber plinth, suspended on decorative scrollwork. Scale 1:20

### ITEM 05A, 05B (Qty 2) Brass A3 Display area back lit (LED) menu case. Scale 1:20

#### ITEM 03 (Qty 1)

On site signwritting. Grey fascia with gold letters. Complete with trough illumination.

Scale 1:20

2275 mm

## ITEM 06 (Qty 1)

Full colour door plaque on a timber plinth. Scale 1:10

Drill & plug 2No. holes for stud fixings

sign colours

370 mm

RAL 7011

typefaces

**building colours** 