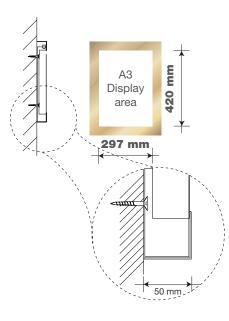

### ITEM 05A, 05B (Qty 2) Brass A3 Display area back lit (LED) menu case. Scale 1:20