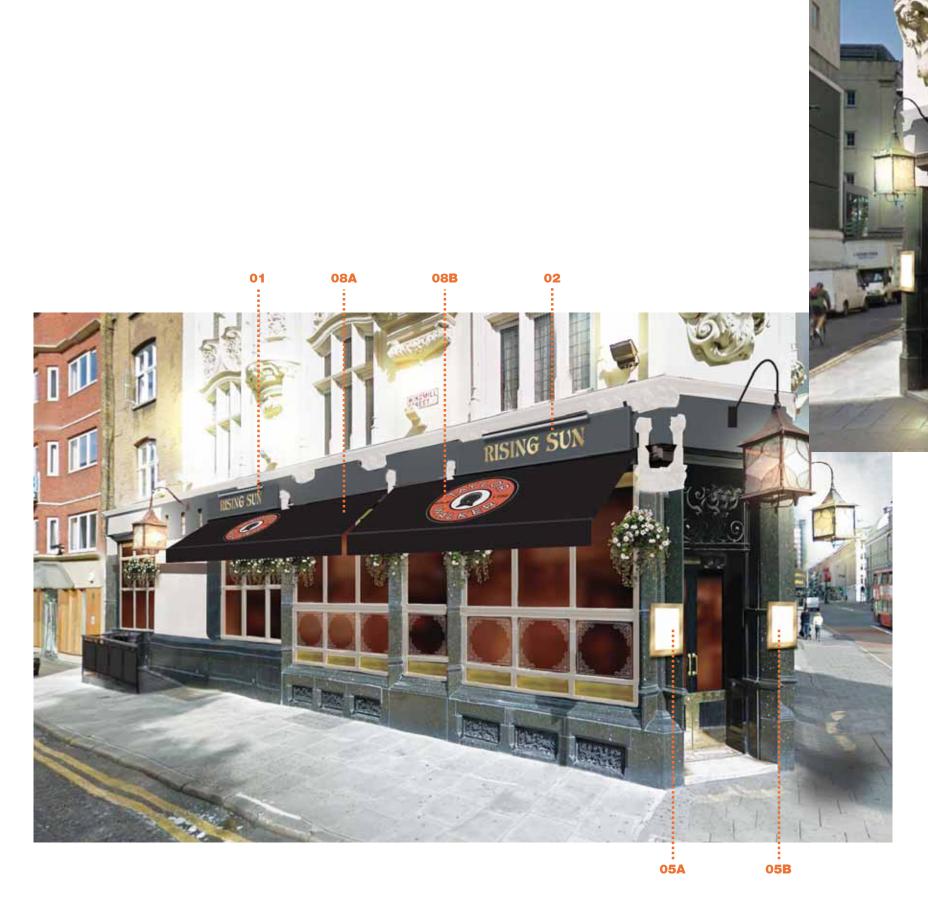

# ITEM 02 (Qty 1)

ITEM 01 (Qty 1)

On site signwritting. Grey fascia with gold letters. Complete with trough illumination.

## ITEM 04 (Qty 1)

Double sided pictorial sign & decorative gibbet. Fix a TW full colour plaque on a timber plinth, suspended on decorative scrollwork. Scale 1:20

### ITEM 05A, 05B (Qty 2) Brass A3 Display area back lit (LED) menu case. Scale 1:20

#### ITEM 03 (Qty 1)

On site signwritting. Grey fascia with gold letters. Complete with trough illumination.

Scale 1:20

2275 mm