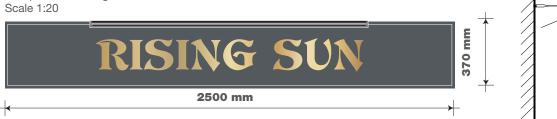

#### ITEM 03 (Qty 1)

On site signwritting. Grey fascia with gold letters. Complete with trough illumination.

Scale 1:20

2275 mm