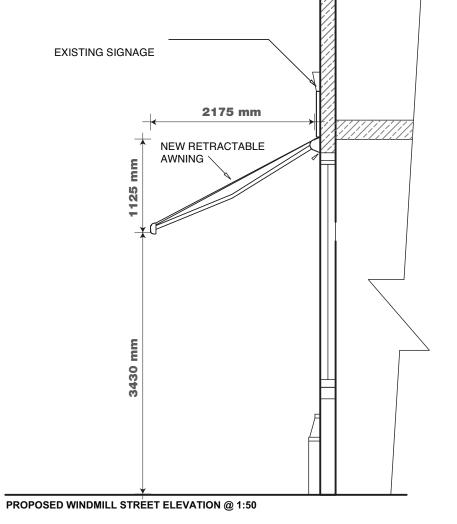

#### ITEM 03 (Qty 1)

On site signwritting. Grey fascia with gold letters. Complete with trough illumination.

Scale 1:20

2275 mm