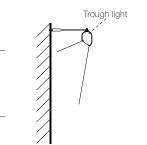

RAL 7011

house name DevinneOpti-Ornamented secondary text DevinneOpti-Ornamented

Trough light

SPIRIT PUB CO. RISING SUN. TOTTENHAM GT ROAD. LONDON. W1T 2ED

102883 (REV E) 06/07/15 - MKF

SPIRIT PUB CO. RISING SUN. TOTTENHAM GT ROAD. LONDON. W1T 2ED