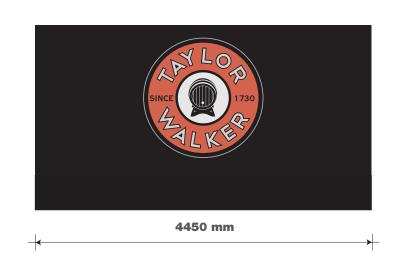

## ITEM 06 (Qty 1)

Full colour door plaque on a timber plinth. Scale 1:10

Drill & plug 2No. holes for stud fixings

sign colours

370 mm

RAL 7011

typefaces

**building colours** 