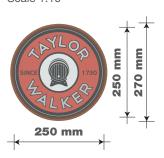

## ITEM 06 (Qty 1)

Full colour door plaque on a timber plinth. Scale 1:10

Drill & plug 2No. holes for stud fixings

sign colours

370 mm

RAL 7011

typefaces

**building colours** 