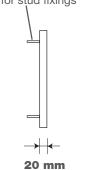

## ITEM 06 (Qty 1)

Full colour door plaque on a timber plinth. Scale 1:10

Drill & plug 2No. holes for stud fixings

sign colours

370 mm

RAL 7011

typefaces

**building colours** 