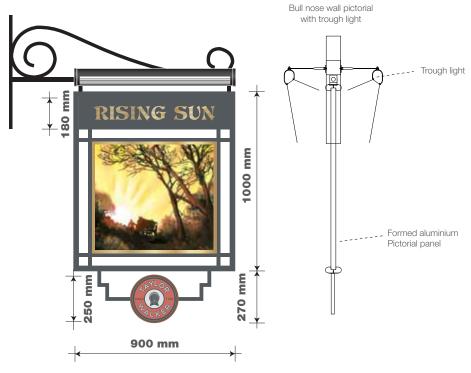

## ITEM 04 (Qty 1)

Double sided pictorial sign & decorative gibbet. Fix a TW full colour plaque on a timber plinth, suspended on decorative scrollwork. Scale 1:20