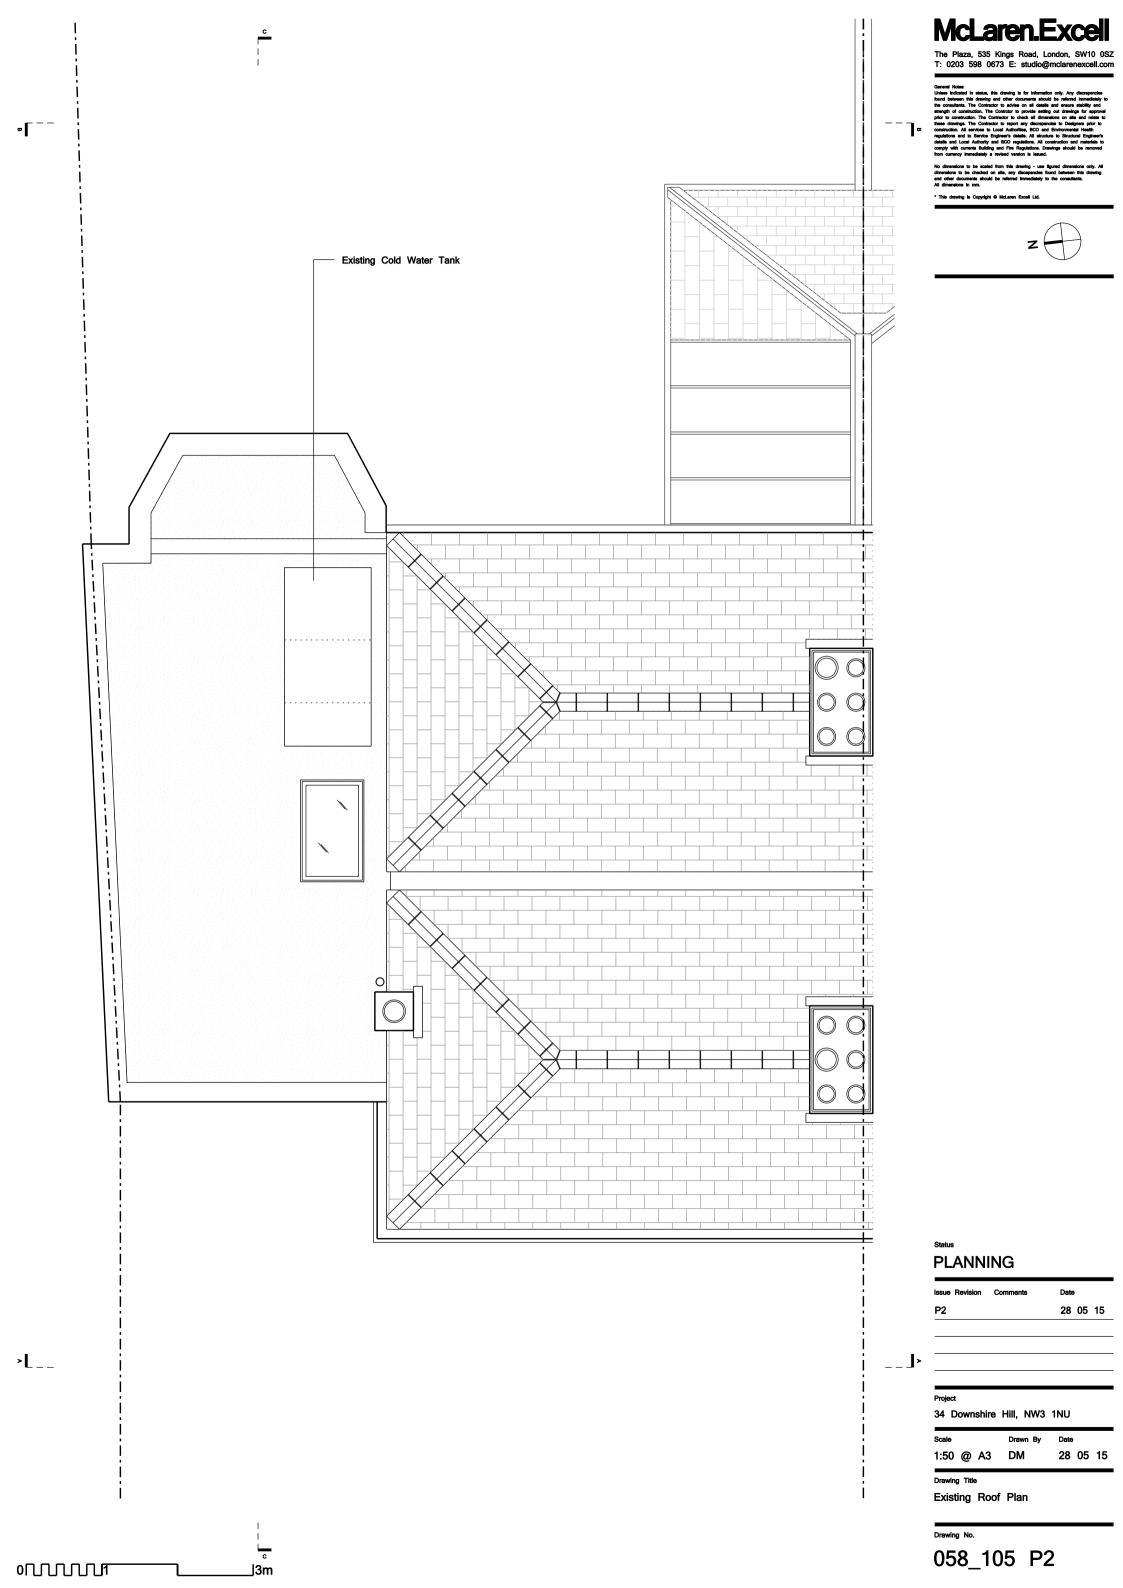

ents    | Date     |
|---------------|-------------|----------|
| P2            | Planning    | 28 05 15 |
|               |             |          |
|               |             |          |
|               |             |          |
|               |             |          |
| Project       |             |          |
| 34 DOWNS      | SHIRE HILL, | NW3 1NU  |

1:25 @ A1 DM 28 05 15

Drawing Title

EXISTING

LOWER GROUND FLOOR PLAN

058\_102 P2





| Issue Revision | Comments | Date     |
|----------------|----------|----------|
| P2             | Planning | 28 05 15 |
|                |          |          |
|                |          |          |
|                |          |          |
|                |          |          |

28 05 15

**EXISTING** 

FIRST FLOOR PLAN

058\_104 P2





### **PLANNING**

| ssue Revision | Comments | Date     |
|---------------|----------|----------|
| P2            | Planning | 28 05 15 |
|               |          |          |
|               |          |          |
|               |          |          |
|               |          |          |

34 Downshire Hill, NW3 1NU

| Scale     | Drawn By | Date     |
|-----------|----------|----------|
| 1:50 @ A3 | DM       | 28 05 15 |

Existing Section AA

Drawing No.

058\_110 P2

\_]3m



### **PLANNING**

| ssue Revision | Comments | Date     |
|---------------|----------|----------|
| P2            | Planning | 28 05 15 |
|               |          |          |
|               |          |          |
|               |          |          |
|               |          |          |

34 Do