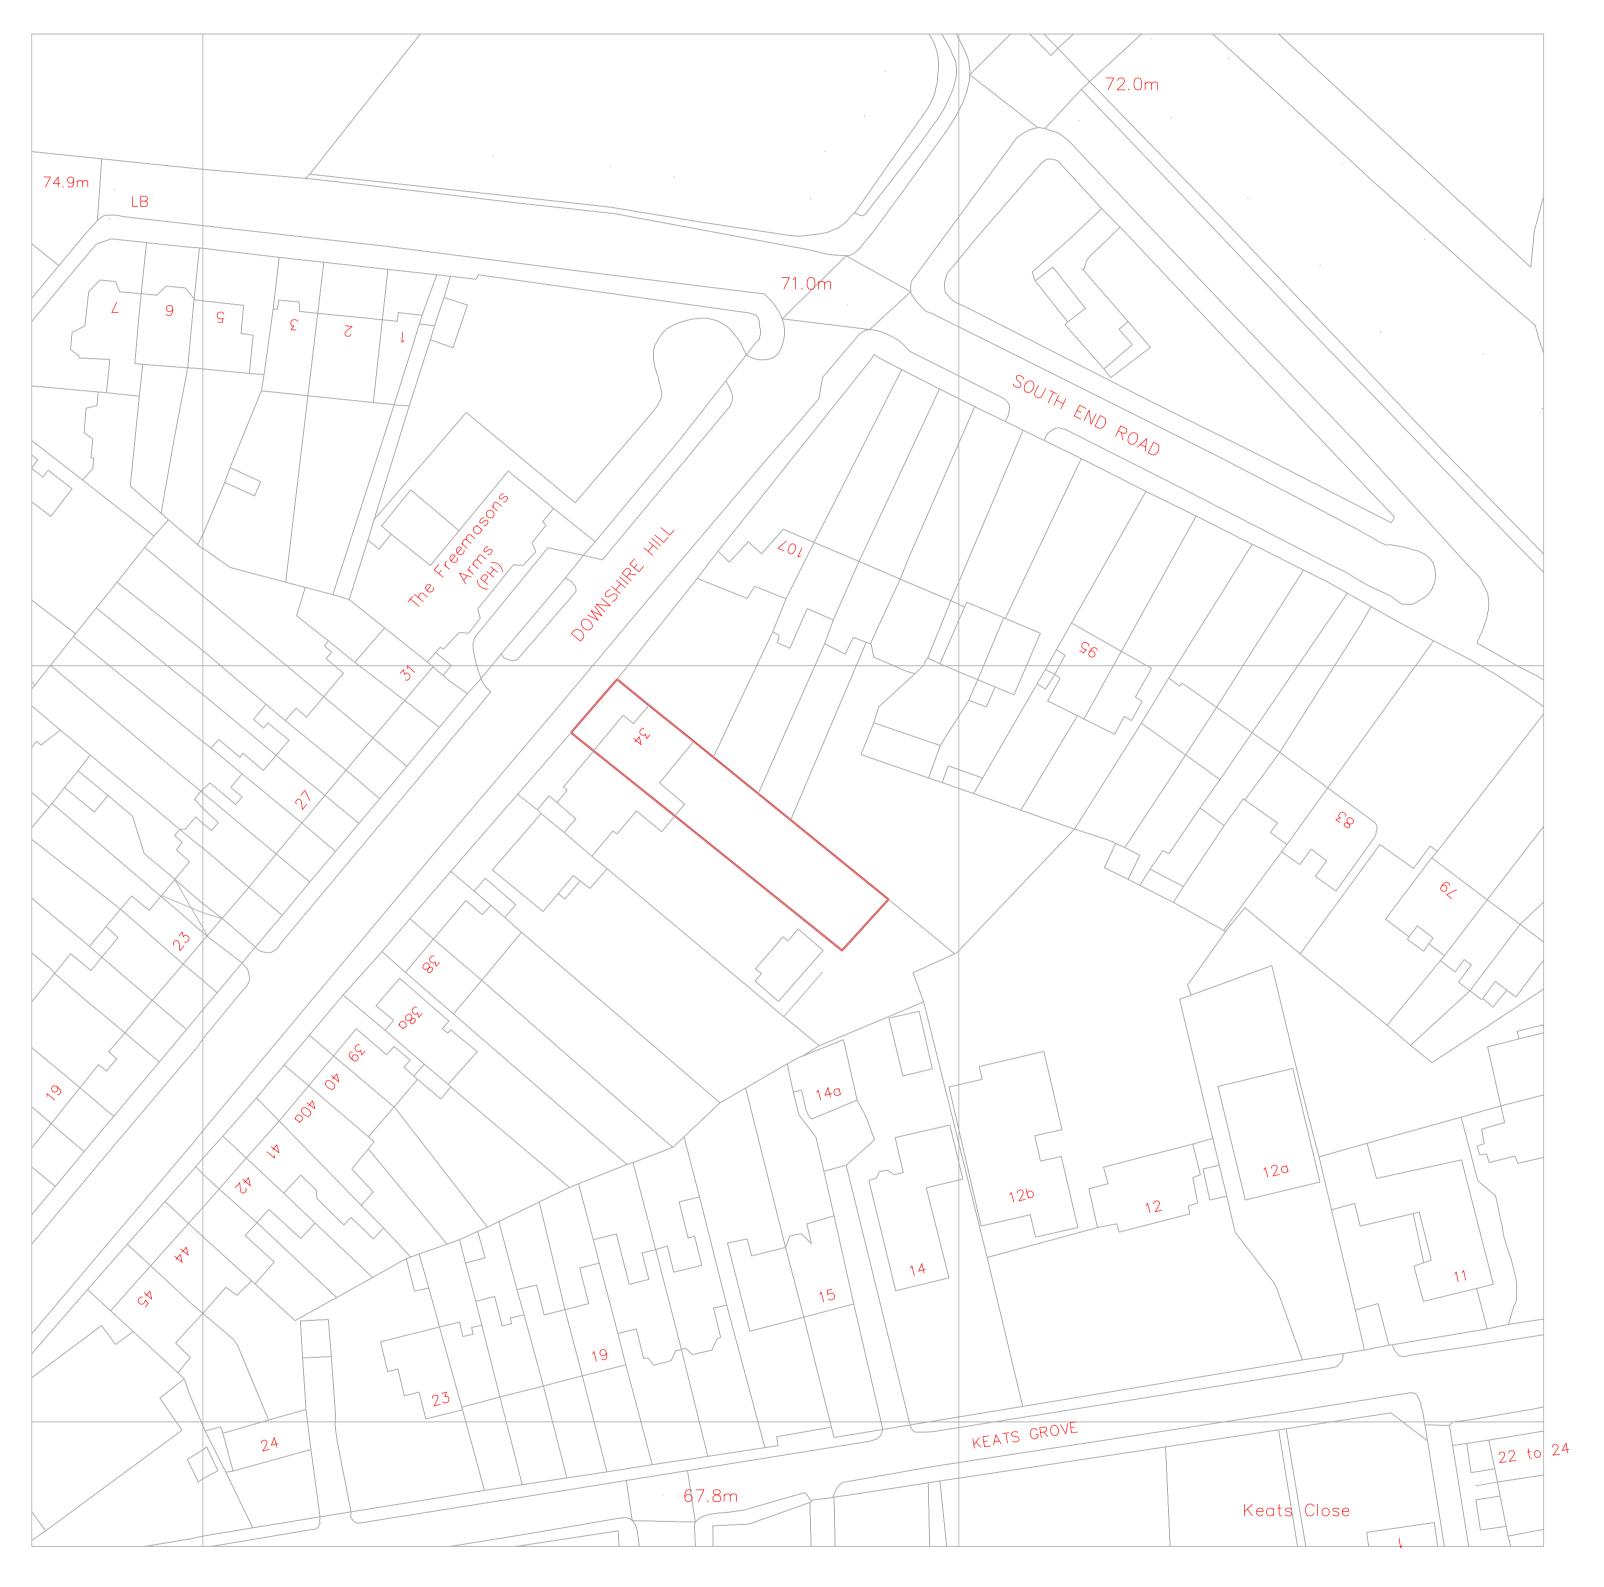

SITE BOUNDARY TO 34 DOWNSHIRE HILL

The Plaza, 535 Kings Road, London, SW10 0SZ T: 0203 598 0673 E: studio@mclarenexcell.com

General Notes: Unless indicated in status, this drawing is for information only. Any discrepencies found between this drawing and other documents should be referred immediately to the consultants. The Contractor to advise on all details and ensure stability and strength of construction. The Contractor to provide setting out drawings for approval prior to construction. The Contractor to check all dimensions on site and relate to these drawings. The Contractor to report any discrepancies to Designers prior to construction. All services to Local Authorities, BCO and Environmental Health regulations and to Service Engineer's details. All structure to Structural Engineer's details and Local Authority and BCO regulations. All construction and materials to comply with currents Building and Fire Regulations. Drawings should be removed from currency immediately a revised version is issued.

## INFORMATION ONLY

| Issue Revision      | Comments   | Date       |
|---------------------|------------|------------|
| INFO                | Layout     | 23 04 15   |
| XXX                 | XXXX       | XX XX XX   |
|                     |            |            |
| Project<br>34 DOWNS | HIRE HILL  |            |
| Scale               | Drawn By   | Date       |
| 1:500 @ /           | A1 DM      | 23 04 2015 |
| Drawing Title       | ATION PLAN | N          |