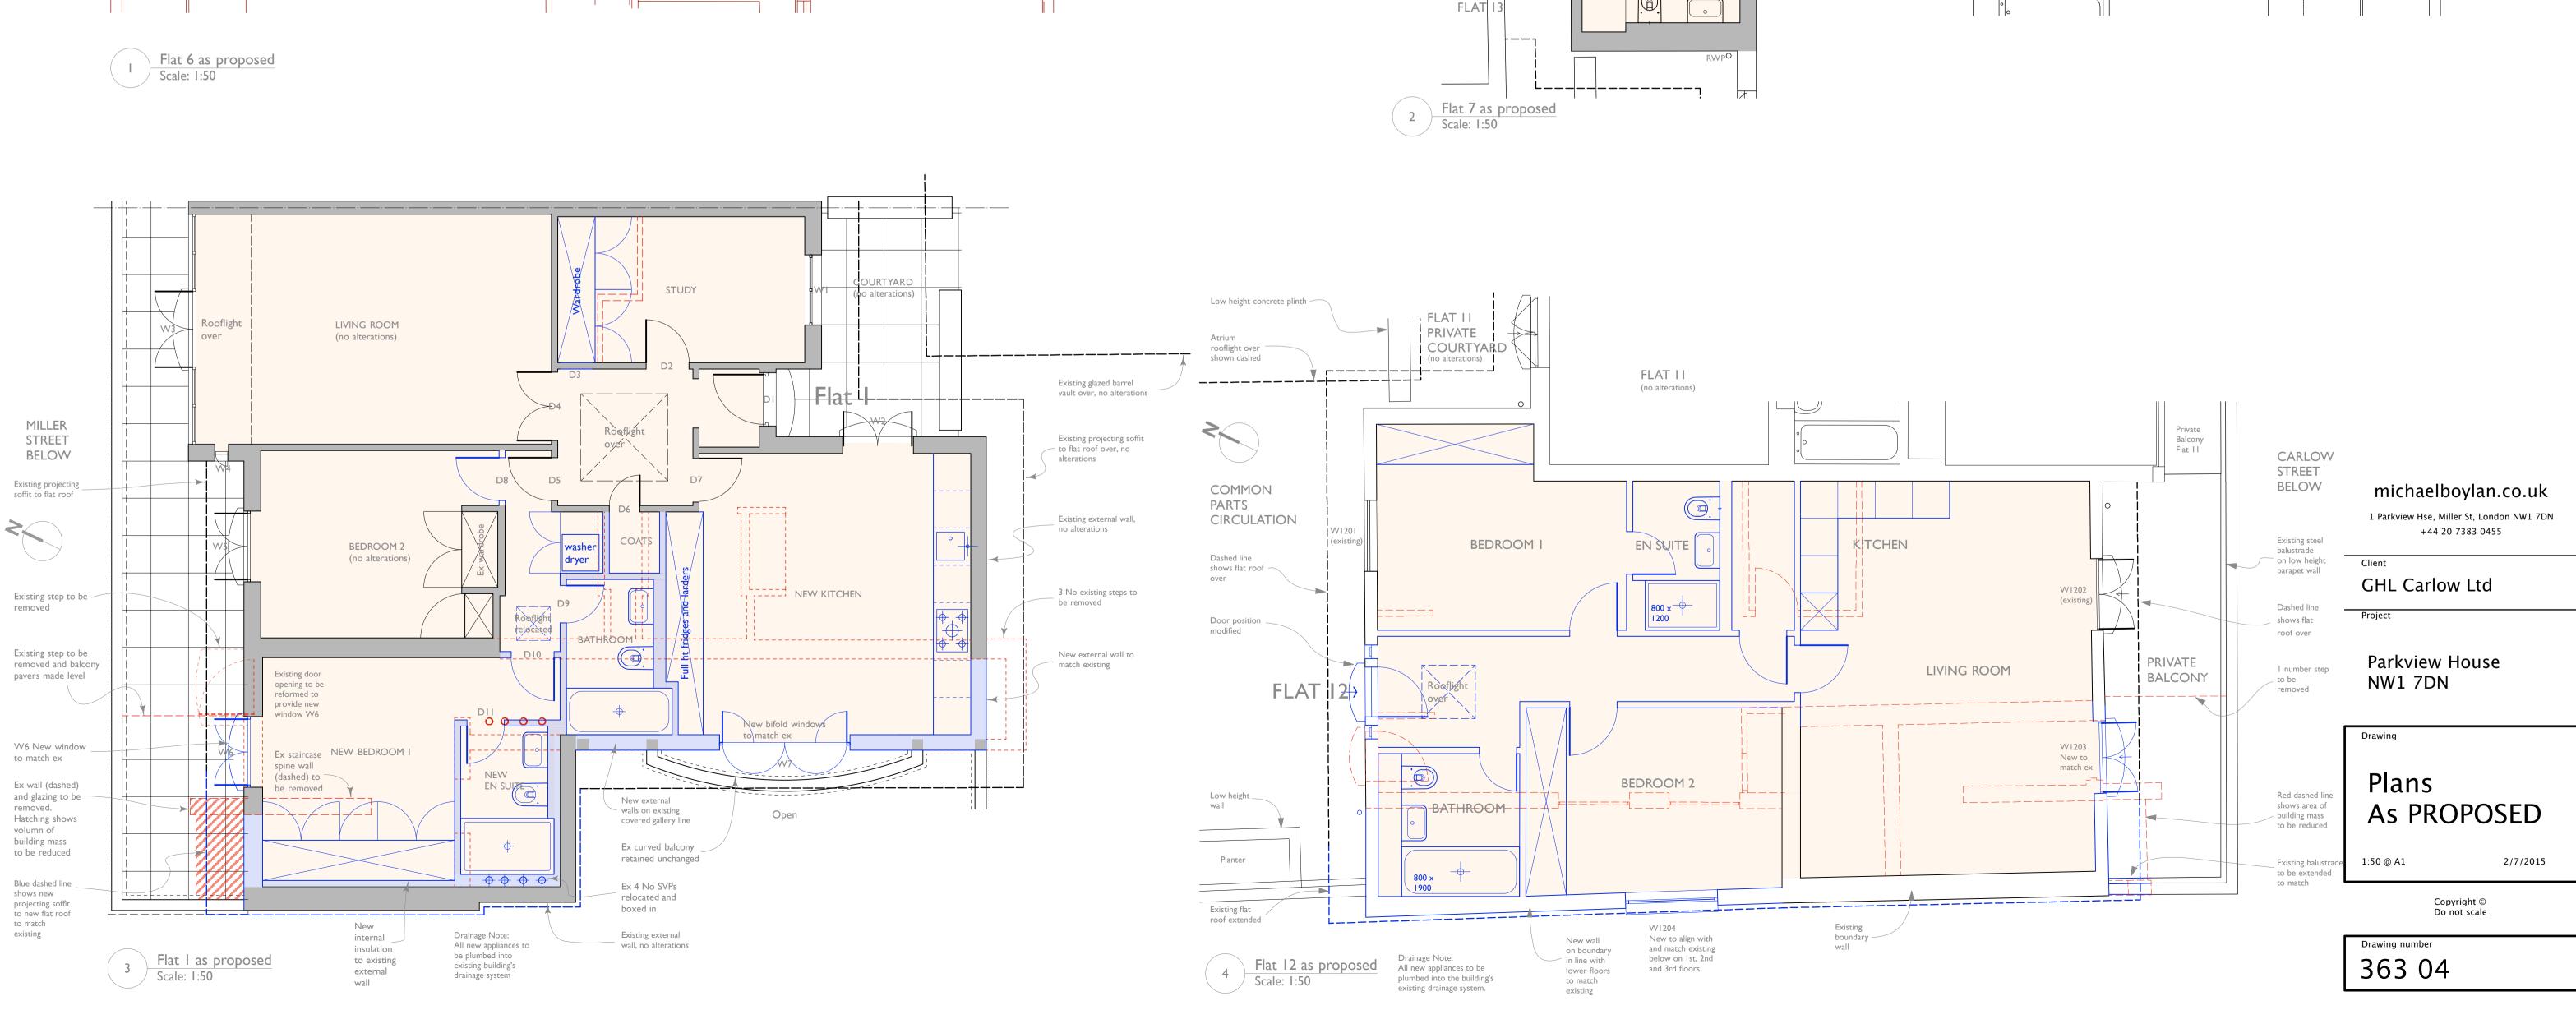

Drainage Note: All new appliances to be plumbed into existing building's drainage system

NEW EN

NEW-HALL

LIVING ROOM

W705 Existing window relocated from old half landing

New projecting soffit

flat roof to match

W703 and W704

Existing low height
parapet, coping stone
and steel balustrade
(no alterations)

CARLOW STREET BELOW

Dashed line shows flat roof over

- New windows to match

existing

existing

NEW BEDROOM 2

PRIVATE

**BALCONY** 

\_\_\_\_\_

5 M

Existing low height parapet, coping stone and steel balustrade

(no alterations) \_

Existing projecting soffit to flat roof

to be extended for

weather protection

\_\_\_\_\_\_

COMMON PARTS BALCONY

BEDROOM I

STORE

**BATH** 

increased

Existing boundary wall

W708

existing

Existing SVPs

W706

KITCHEN

New 3 light window