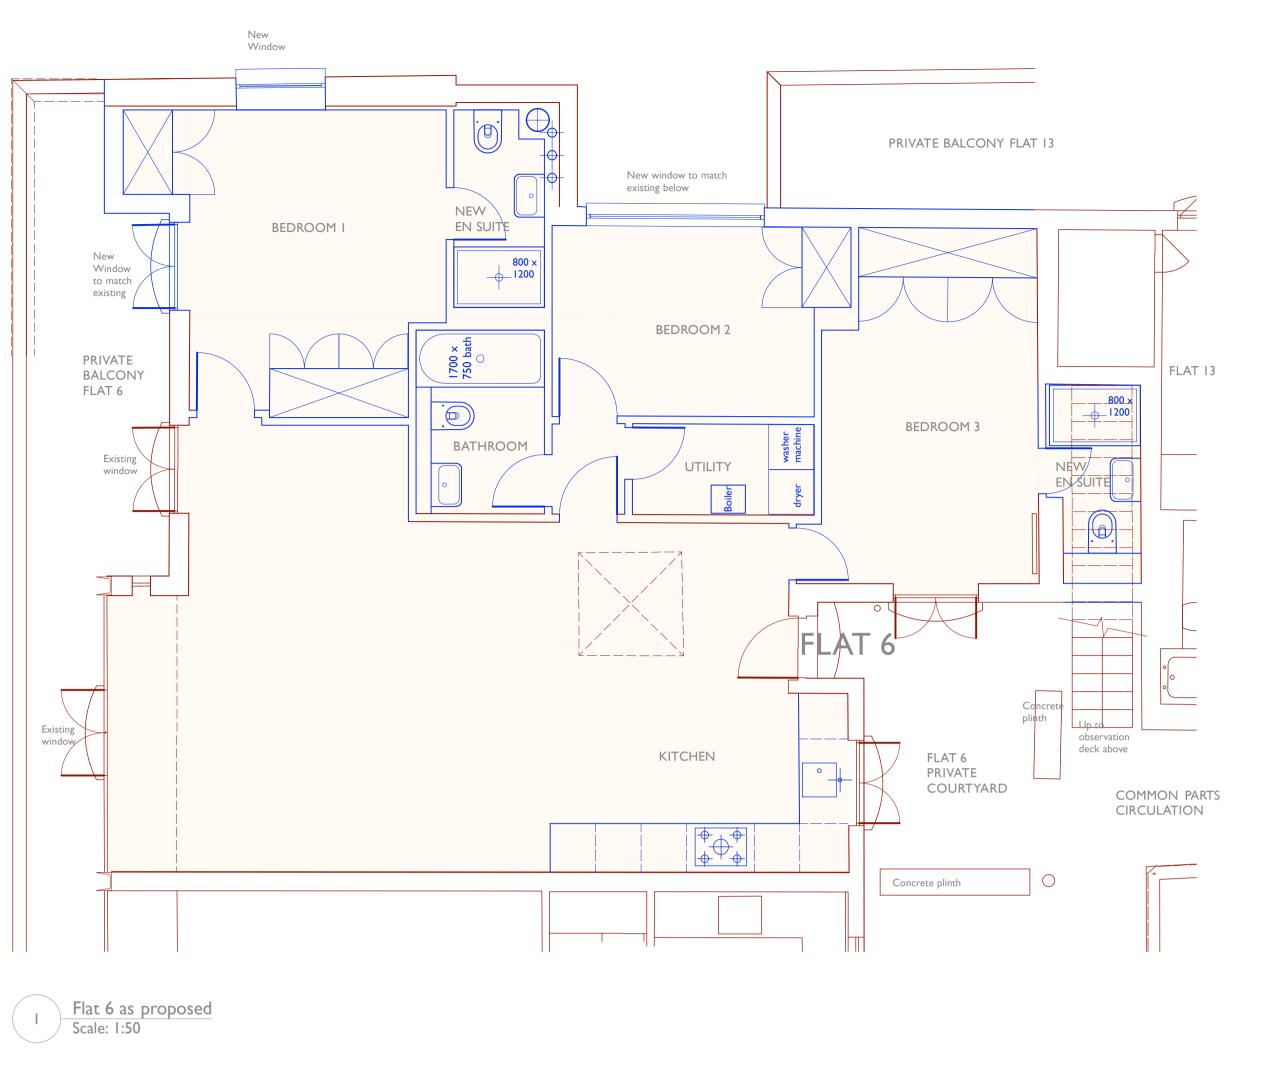

Drainage Note: All new appliances to be plumbed into existing building's drainage system

NEW EN

NEW-HALL

LIVING ROOM

W705 Existing window relocated from old half landing

New projecting soffit

flat roof to match

W703 and W704

Existing low height
parapet, coping stone
and steel balustrade
(no alterations)

CARLOW STREET BELOW

Dashed line shows flat roof over

- New windows to match

existing

existing

NEW BEDROOM 2

PRIVATE

**BALCONY** 

\_\_\_\_\_

5 M

Existing low height parapet, coping stone and steel balustrade

(no alterations) \_

Existing projecting soffit to flat roof

to be extended for

weather protection

\_\_\_\_\_\_

COMMON PARTS BALCONY

BEDROOM I

STORE

**BATH** 

increased

Existing boundary wall

W708

existing

Existing SVPs

W706

KITCHEN

New 3 light wind