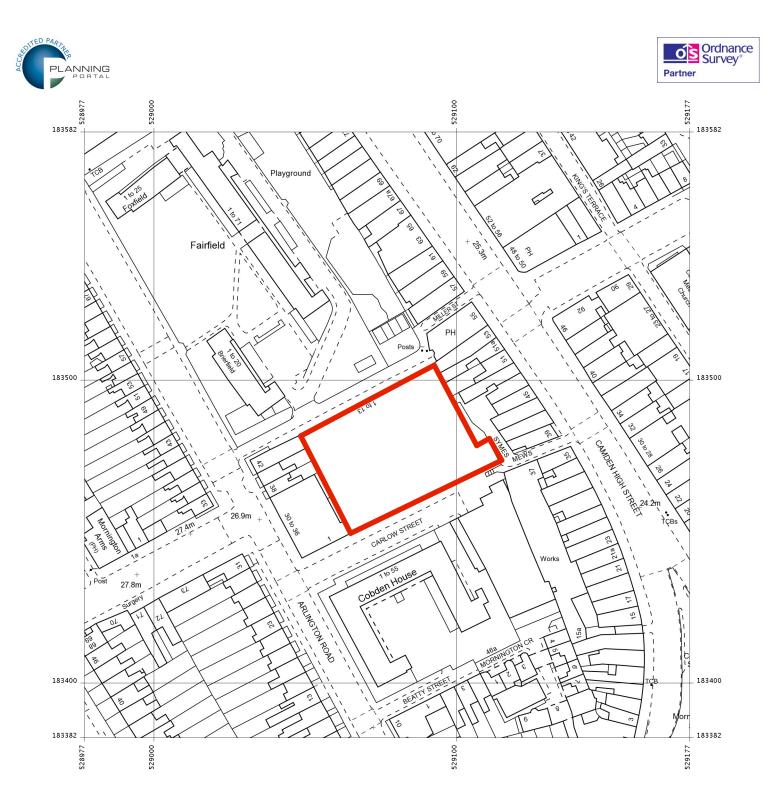

Metres 10 20 30 40 50 11:1250

Supplied by: Stanfords 06 May 2015 Stanfords Ordnance Survey Partner Licence: 100035409 Order Licence Reference: OI850384 Centre coordinates: 529077 183482 Parkview House, 1-13, Miller St, London NW1 7DN michaelboylan co.uk

michaelboylan.co.uk 1 Parkview Hse, Miller St, London NW1 7DN +44 20 7383 0455

| Client  |        |     |
|---------|--------|-----|
| GHL     | Carlow | Ltd |
| Project |        |     |

## Parkview House NW1 7DN