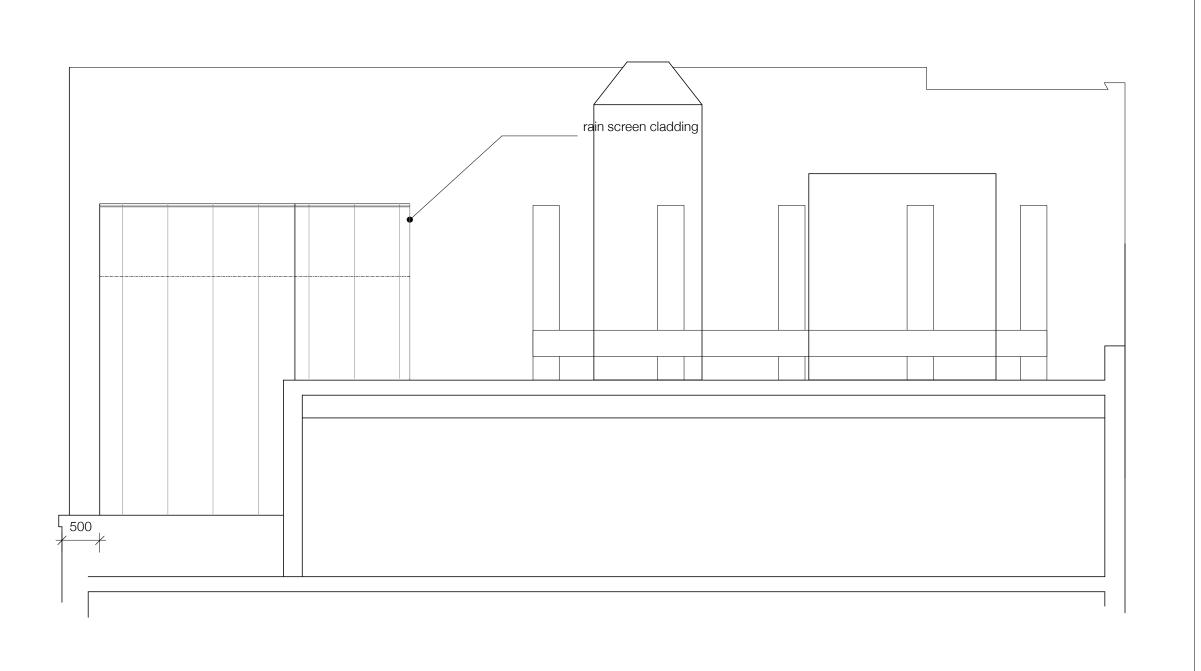

| rev                               |                                           |
|-----------------------------------|-------------------------------------------|
| Hatton Garden                     |                                           |
|                                   |                                           |
|                                   |                                           |
| Proposed Elevation                |                                           |
| dwg 1509-211                      |                                           |
| ° 1000 Z11                        |                                           |
| scale 1:50@a3                     | rev A                                     |
|                                   | rev A                                     |
| scale 1:50@a3                     | rev A                                     |
| scale 1:50@a3<br>issued for: info | mcnulty architects ltd 12 Hartington Road |