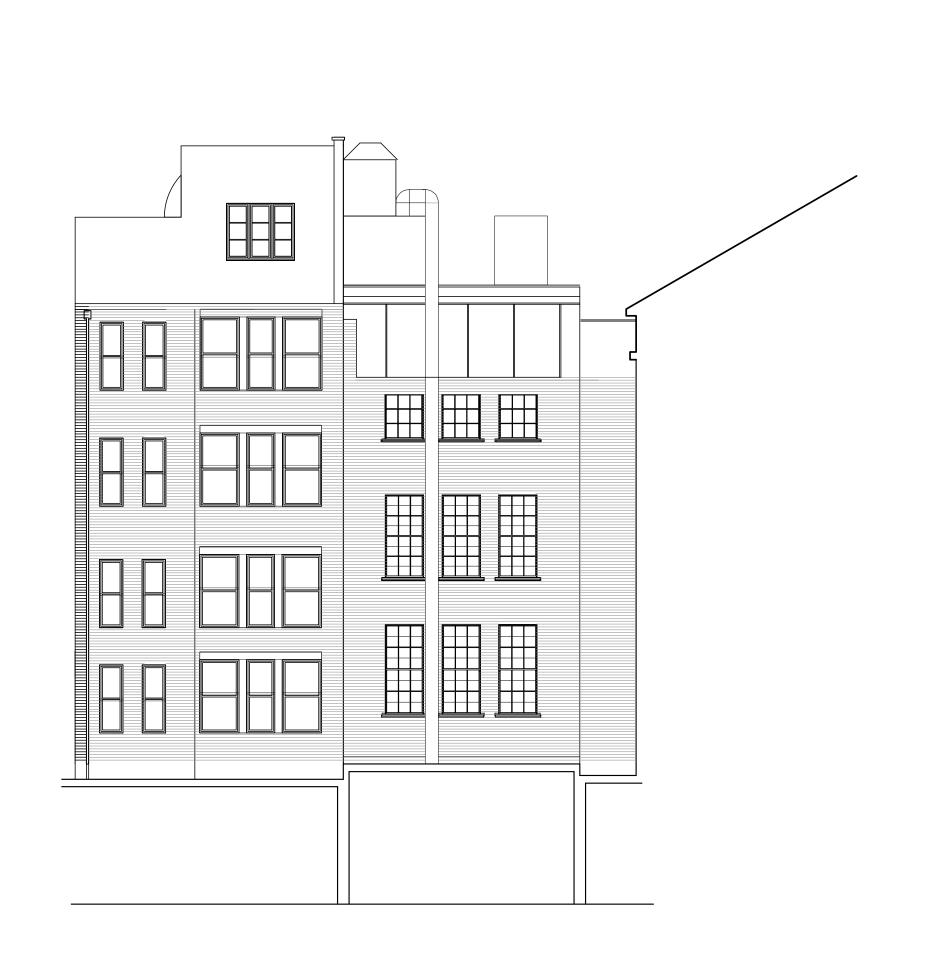

| rev                     |                                                                    |
|-------------------------|--------------------------------------------------------------------|
| Hatton Garden           |                                                                    |
|                         |                                                                    |
| Existing Rear Elevation |                                                                    |
| dwg 1509-003            |                                                                    |
| scale 1:100@a3          | rev A                                                              |
| issued for: info        |                                                                    |
| matthew                 | mcnulty architects ltd<br>12 Hartington Road<br>Manchester M21 8UY |
| monulty                 | info@mcnultyarchitects.com<br>t: 07968 983 024                     |
| architects              | RIBA WW                                                            |