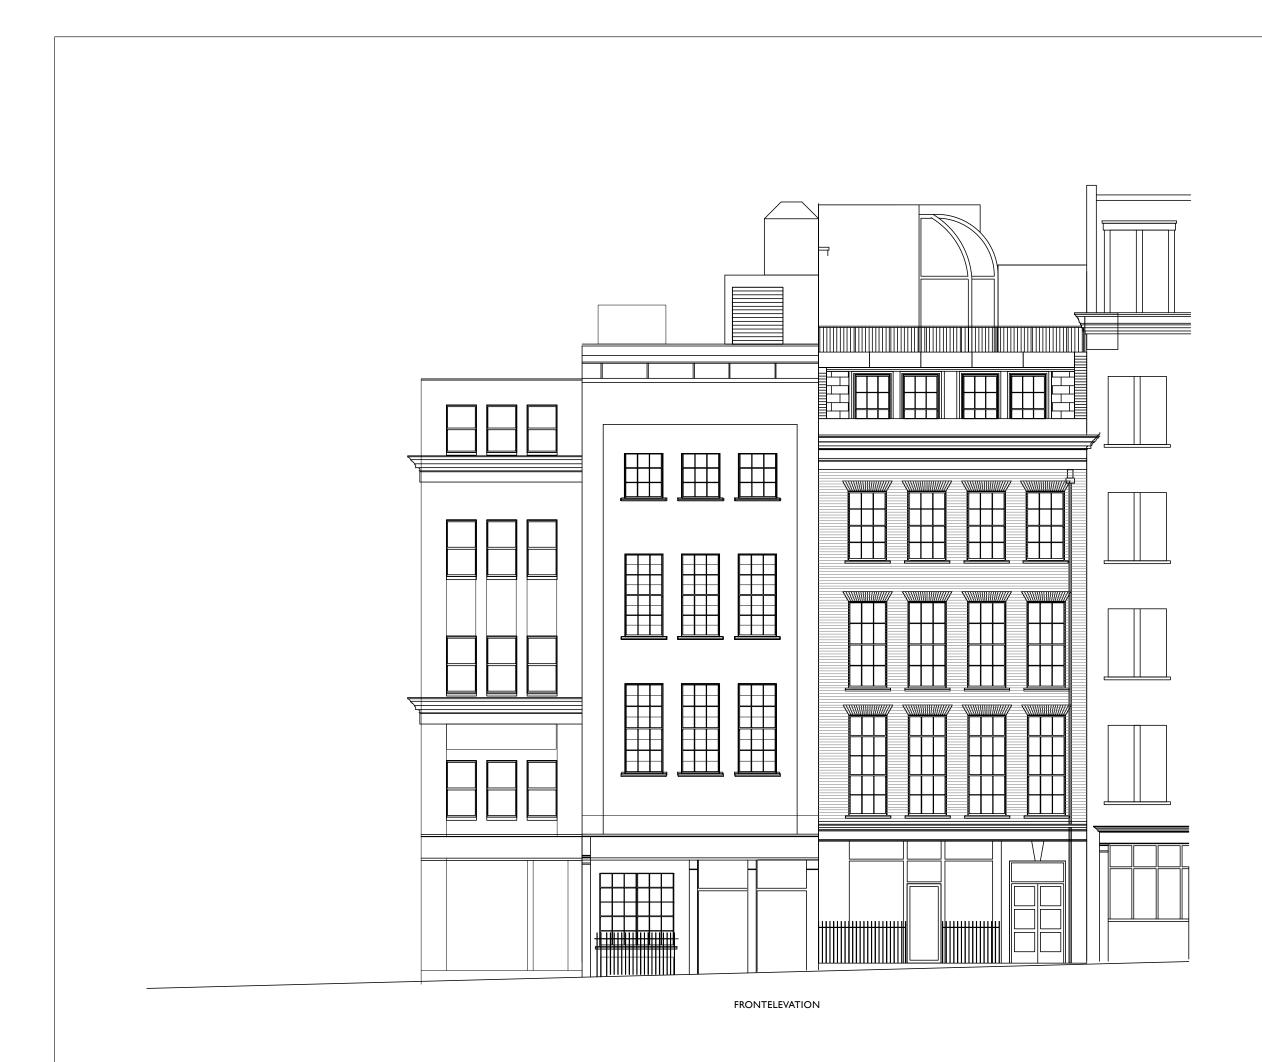

| rev                       |                                                                    |
|---------------------------|--------------------------------------------------------------------|
| Hatton Garden             |                                                                    |
|                           |                                                                    |
| Existing Street Elevation |                                                                    |
| dwg 1509-004              |                                                                    |
| scale 1:100@a3            | rev A                                                              |
| issued for: info          |                                                                    |
| matthew                   | mcnulty architects ltd<br>12 Hartington Road<br>Manchester M21 8UY |
| mcnulty                   | info@mcnultyarchitects.com<br>t: 07968 983 024                     |
| larchitects               | RIBA VAV                                                           |