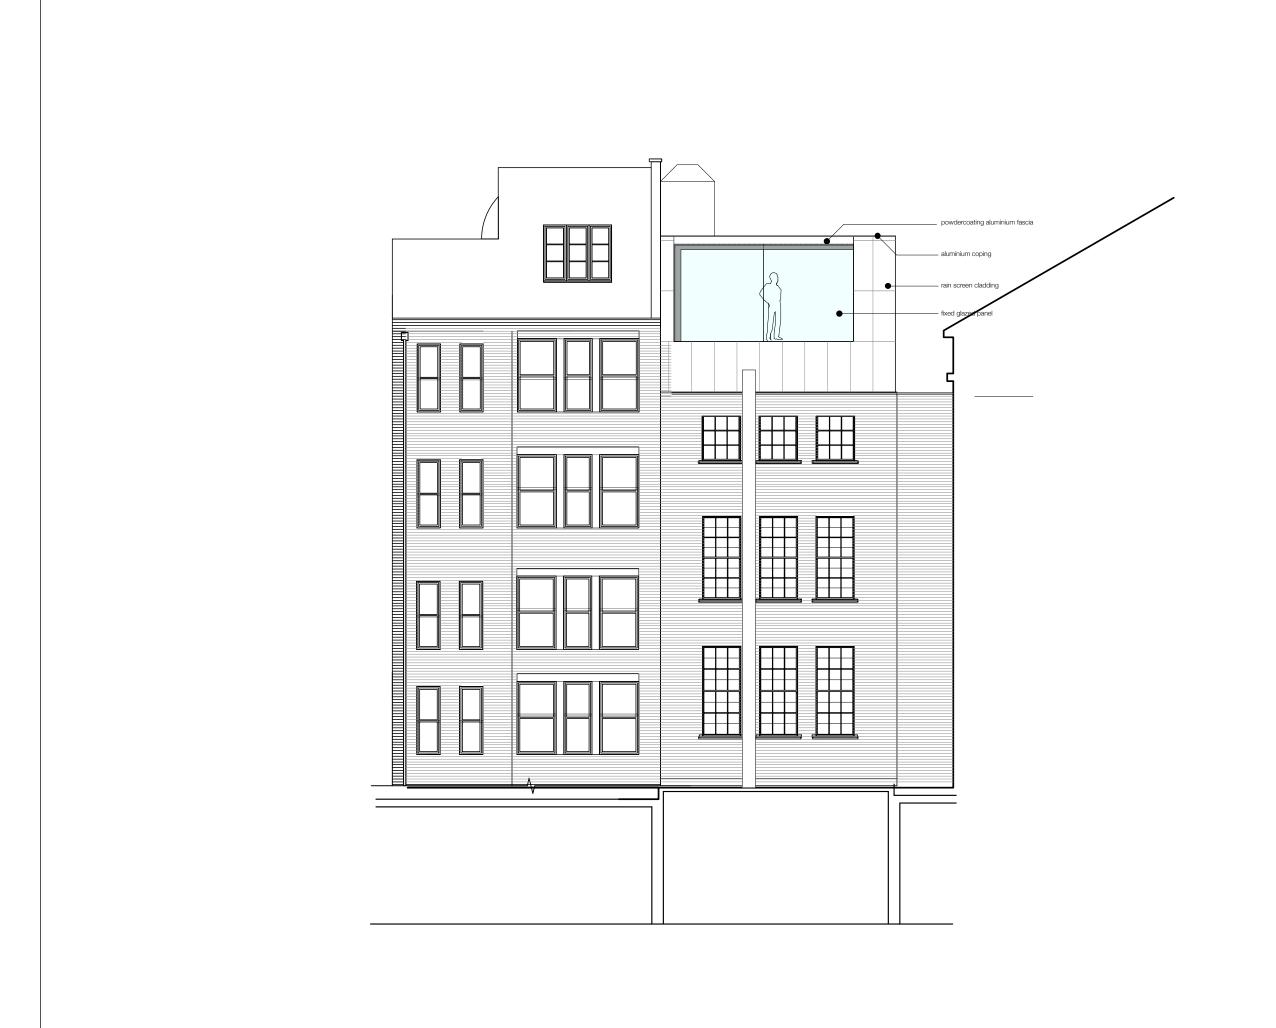

| rev                        |                                                                    |
|----------------------------|--------------------------------------------------------------------|
| Hatton Garden              |                                                                    |
| Proposed Rear<br>Elevation |                                                                    |
| dwg 1509-201               |                                                                    |
| scale 1:100@a3             | rev C                                                              |
| issued for: info           |                                                                    |
| matthew                    | mcnulty architects Itd<br>12 Hartington Road<br>Manchester M21 8UY |
| mcnulty                    | info@mcnultyarchitects.com<br>t: 07968 983 024                     |
| architects                 | RIBA WWW Chartered Practice                                        |