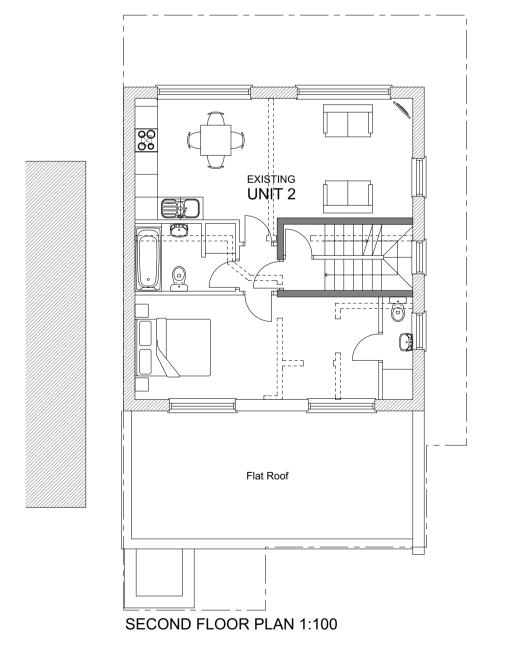

BASEMENT FLOOR PLAN 1:100

| 1504.1.EX.P00                                                                                                                                        | PROJECT                                                                                  | PROJECT STAGE        | DRAWING TITLE                          | DRAWING NUMBER: | REVISION: | REVISION NOTES: | SCALE:               | DATE:      | Drawn by: | Checked by: | 1504.1.EX.P00                                                                                                                                                                                                                                                                                                                                                                                                                                           |
|------------------------------------------------------------------------------------------------------------------------------------------------------|------------------------------------------------------------------------------------------|----------------------|----------------------------------------|-----------------|-----------|-----------------|----------------------|------------|-----------|-------------|---------------------------------------------------------------------------------------------------------------------------------------------------------------------------------------------------------------------------------------------------------------------------------------------------------------------------------------------------------------------------------------------------------------------------------------------------------|
| ROWAN ORCHID ARCHITECTS LIMITED B307, The Chocolate Factory, 5 Clarendon Road, Wood Green, London, N22 6XJ, Ułt: +44 20 397 7 398; e:info@ro-a.co.uk | Pub conversion to residential units 51 Werrington Street, #Site Address2, London, N1 1QN | PLANNING APPLICATION | EXISTING BUILDING PLANS Existing Plans | 1504.1.EX.P00   |           |                 | 1:100@A1<br>1:200@A3 | 11/05/2015 | os        | cls         | © Rowan Orchid Architects Limited  This drawing is the exclusive property of Rowan Orchid Architects Limited and the reproduction of any part without prior written consent from this office is a violation of applicable laws. In no event shall Rowan Orchid Architects Limited be made liable to anyone for special collateral, incidential or consequential liabilities in connection with the use of this digital data once out of the ROA office. |