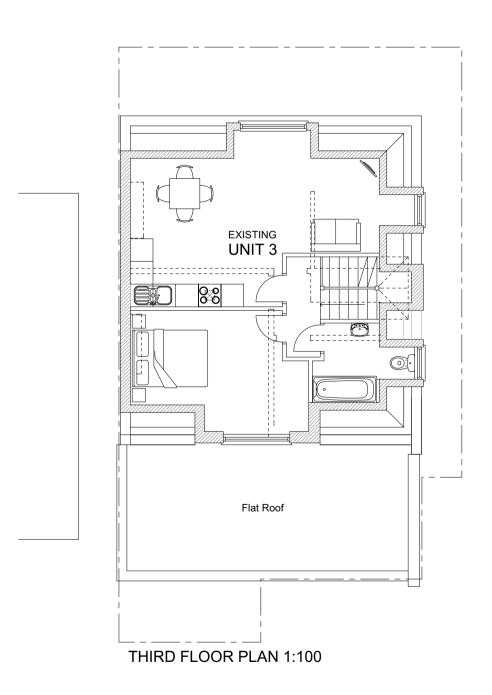

BASEMENT FLOOR PLAN 1:100

| 1504.1.EX.P00                                                                                                                                        | PROJECT                                                                                  | PROJECT STAGE        | DRAWING TITLE                          | DRAWING NUMBER: | REVISION: | REVISION NOTES: | SCALE:               | DATE:      | Drawn by: | Checked by: | 1504.1.EX.P00                                                                                                                                                                                                                                                                                                                                                                                                                                           |
|------------------------------------------------------------------------------------------------------------------------------------------------------|------------------------------------------------------------------------------------------|----------------------|----------------------------------------|-----------------|-----------|-----------------|----------------------|------------|-----------|-------------|---------------------------------------------------------------------------------------------------------------------------------------------------------------------------------------------------------------------------------------------------------------------------------------------------------------------------------------------------------------------------------------------------------------------------------------------------------|
| ROWAN ORCHID ARCHITECTS LIMITED B307, The Chocolate Factory, 5 Clarendon Road, Wood Green, London, N22 6XJ, Ułt: +44 20 397 7 398; e:info@ro-a.co.uk | Pub conversion to residential units 51 Werrington Street, #Site Address2, London, N1 1QN | PLANNING APPLICATION | EXISTING BUILDING PLANS Existing Plans | 1504.1.EX.P00   |           |                 | 1:100@A1<br>1:200@A3 | 11/05/2015 | os        | cls         | © Rowan Orchid Architects Limited  This drawing is the exclusive property of Rowan Orchid Architects Limited and the reproduction of any part without prior written consent from this office is a violation of applicable laws. In no event shall Rowan Orchid Architects Limited be made liable to anyone for special collateral, incidential or consequential liabilities in connection with the use of this digital data once out of the ROA office. |