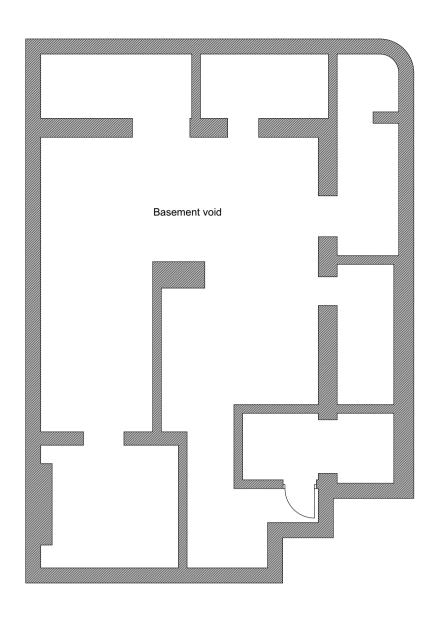

BASEMENT FLOOR PLAN 1:100

| 1504.1.EX.P00                                                                                                                                        | PROJECT                                                                                  | PROJECT STAGE        | DRAWING TITLE                          | DRAWING NUMBER: | REVISION: | REVISION NOTES: | SCALE:               | DATE:      | Drawn by: | Checked by: | 1504.1.EX.P00                                                                                                                                                                                                                                                                                                                                                                                                                                           |
|------------------------------------------------------------------------------------------------------------------------------------------------------|------------------------------------------------------------------------------------------|----------------------|----------------------------------------|-----------------|-----------|-----------------|----------------------|------------|-----------|-------------|---------------------------------------------------------------------------------------------------------------------------------------------------------------------------------------------------------------------------------------------------------------------------------------------------------------------------------------------------------------------------------------------------------------------------------------------------------|
| ROWAN ORCHID ARCHITECTS LIMITED B307, The Chocolate Factory, 5 Clarendon Road, Wood Green, London, N22 6XJ, Ułt: +44 20 397 7 398; e:info@ro-a.co.uk | Pub conversion to residential units 51 Werrington Street, #Site Address2, London, N1 1QN | PLANNING APPLICATION | EXISTING BUILDING PLANS Existing Plans | 1504.1.EX.P00   |           |                 | 1:100@A1<br>1:200@A3 | 11/05/2015 | os        | cls         | © Rowan Orchid Architects Limited  This drawing is the exclusive property of Rowan Orchid Architects Limited and the reproduction of any part without prior written consent from this office is a violation of applicable laws. In no event shall Rowan Orchid Architects Limited be made liable to anyone for special collateral, incidential or consequential liabilities in connection with the use of this digital data once out of the ROA office. |