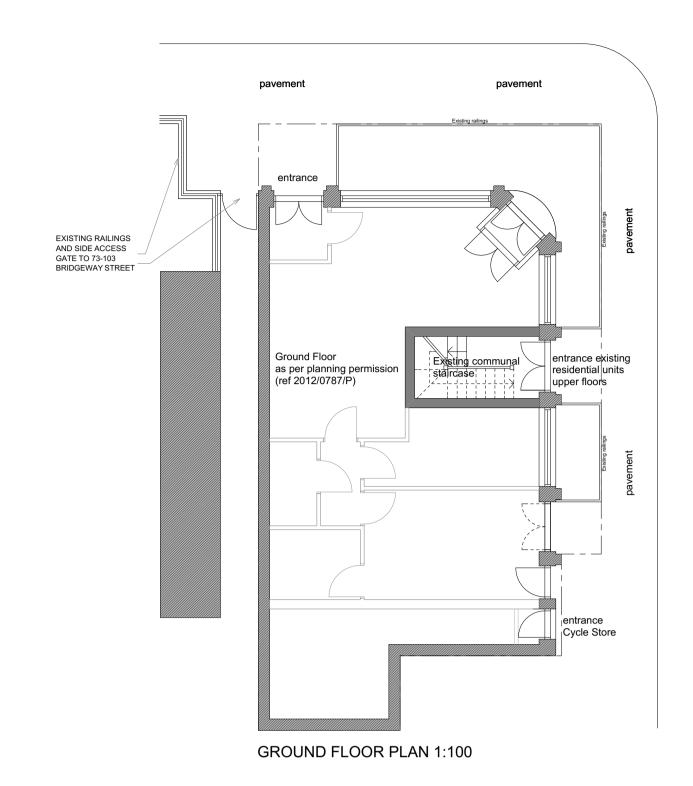

BASEMENT FLOOR PLAN 1:100

| 1504.1.EX.P00                                                                                                                                        | PROJECT                                                                                  | PROJECT STAGE        | DRAWING TITLE                          | DRAWING NUMBER: | REVISION: | REVISION NOTES: | SCALE:               | DATE:      | Drawn by: | Checked by: | 1504.1.EX.P00                                                                                                                                                                                                                                                                                                                                                                                                                                           |
|------------------------------------------------------------------------------------------------------------------------------------------------------|------------------------------------------------------------------------------------------|----------------------|----------------------------------------|-----------------|-----------|-----------------|----------------------|------------|-----------|-------------|---------------------------------------------------------------------------------------------------------------------------------------------------------------------------------------------------------------------------------------------------------------------------------------------------------------------------------------------------------------------------------------------------------------------------------------------------------|
| ROWAN ORCHID ARCHITECTS LIMITED B307, The Chocolate Factory, 5 Clarendon Road, Wood Green, London, N22 6XJ, Ułt: +44 20 397 7 398; e:info@ro-a.co.uk | Pub conversion to residential units 51 Werrington Street, #Site Address2, London, N1 1QN | PLANNING APPLICATION | EXISTING BUILDING PLANS Existing Plans | 1504.1.EX.P00   |           |                 | 1:100@A1<br>1:200@A3 | 11/05/2015 | os        | cls         | © Rowan Orchid Architects Limited  This drawing is the exclusive property of Rowan Orchid Architects Limited and the reproduction of any part without prior written consent from this office is a violation of applicable laws. In no event shall Rowan Orchid Architects Limited be made liable to anyone for special collateral, incidential or consequential liabilities in connection with the use of this digital data once out of the ROA office. |