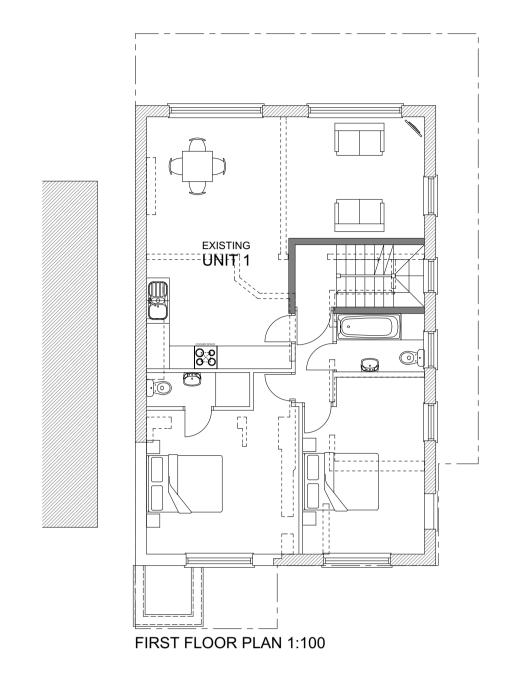

BASEMENT FLOOR PLAN 1:100

| 1504.1.EX.P00                                                                                                                                        | PROJECT                                                                                  | PROJECT STAGE        | DRAWING TITLE                          | DRAWING NUMBER: | REVISION: | REVISION NOTES: | SCALE:               | DATE:      | Drawn by: | Checked by: | 1504.1.EX.P00                                                                                                                                                                                                                                                                                                                                                                                                                                           |
|------------------------------------------------------------------------------------------------------------------------------------------------------|------------------------------------------------------------------------------------------|----------------------|----------------------------------------|-----------------|-----------|-----------------|----------------------|------------|-----------|-------------|---------------------------------------------------------------------------------------------------------------------------------------------------------------------------------------------------------------------------------------------------------------------------------------------------------------------------------------------------------------------------------------------------------------------------------------------------------|
| ROWAN ORCHID ARCHITECTS LIMITED B307, The Chocolate Factory, 5 Clarendon Road, Wood Green, London, N22 6XJ, Ułt: +44 20 397 7 398; e:info@ro-a.co.uk | Pub conversion to residential units 51 Werrington Street, #Site Address2, London, N1 1QN | PLANNING APPLICATION | EXISTING BUILDING PLANS Existing Plans | 1504.1.EX.P00   |           |                 | 1:100@A1<br>1:200@A3 | 11/05/2015 | os        | cls         | © Rowan Orchid Architects Limited  This drawing is the exclusive property of Rowan Orchid Architects Limited and the reproduction of any part without prior written consent from this office is a violation of applicable laws. In no event shall Rowan Orchid Architects Limited be made liable to anyone for special collateral, incidential or consequential liabilities in connection with the use of this digital data once out of the ROA office. |