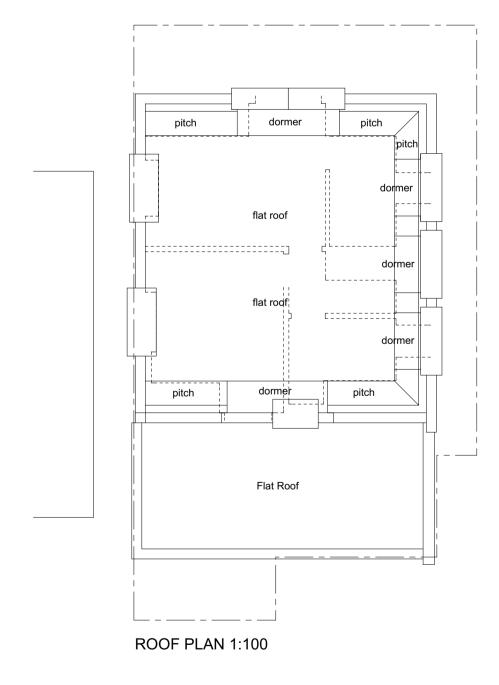

BASEMENT FLOOR PLAN 1:100

| 1504.1.EX.P00                                                                                                                                        | PROJECT                                                                                  | PROJECT STAGE        | DRAWING TITLE                          | DRAWING NUMBER: | REVISION: | REVISION NOTES: | SCALE:               | DATE:      | Drawn by: | Checked by: | 1504.1.EX.P00                                                                                                                                                                                                                                                                                                                                                                                                                                           |
|------------------------------------------------------------------------------------------------------------------------------------------------------|------------------------------------------------------------------------------------------|----------------------|----------------------------------------|-----------------|-----------|-----------------|----------------------|------------|-----------|-------------|---------------------------------------------------------------------------------------------------------------------------------------------------------------------------------------------------------------------------------------------------------------------------------------------------------------------------------------------------------------------------------------------------------------------------------------------------------|
| ROWAN ORCHID ARCHITECTS LIMITED B307, The Chocolate Factory, 5 Clarendon Road, Wood Green, London, N22 6XJ, Ułt: +44 20 397 7 398; e:info@ro-a.co.uk | Pub conversion to residential units 51 Werrington Street, #Site Address2, London, N1 1QN | PLANNING APPLICATION | EXISTING BUILDING PLANS Existing Plans | 1504.1.EX.P00   |           |                 | 1:100@A1<br>1:200@A3 | 11/05/2015 | os        | cls         | © Rowan Orchid Architects Limited  This drawing is the exclusive property of Rowan Orchid Architects Limited and the reproduction of any part without prior written consent from this office is a violation of applicable laws. In no event shall Rowan Orchid Architects Limited be made liable to anyone for special collateral, incidential or consequential liabilities in connection with the use of this digital data once out of the ROA office. |