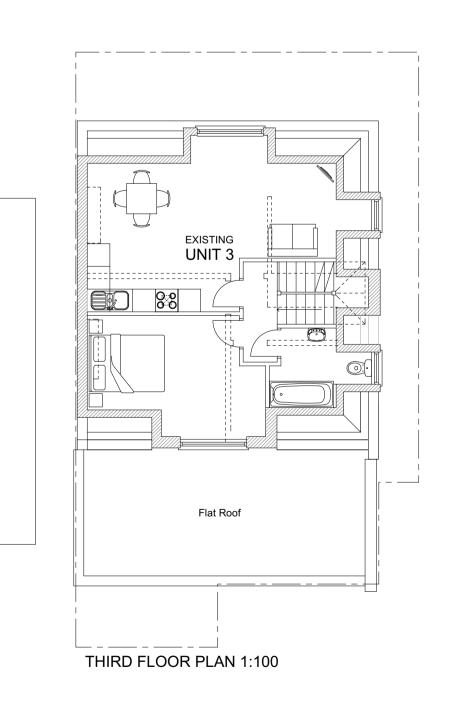

BASEMENT FLOOR PLAN 1:100

| 1504.4.PA.P01                                                                                                                                           | PROJECT                                                                                        | PROJECT STAGE        | DRAWING TITLE                  | DRAWING NUMBER: | REVISION: | REVISION NOTES: | SCALE:               | DATE:      | Drawn by: | Checked by: | 1504.4.PA.P01                                                                                                                                                                                                                                                                                                                                                                                                                                           |
|---------------------------------------------------------------------------------------------------------------------------------------------------------|------------------------------------------------------------------------------------------------|----------------------|--------------------------------|-----------------|-----------|-----------------|----------------------|------------|-----------|-------------|---------------------------------------------------------------------------------------------------------------------------------------------------------------------------------------------------------------------------------------------------------------------------------------------------------------------------------------------------------------------------------------------------------------------------------------------------------|
| ROWAN ORCHID ARCHITECTS LIMITED  B307, The Chocolate Factory, 5 Clarendon Road, Wood Green, London, N22 6XJ, UK; t: +44 20 397 7 398; e:info@ro-a.co.uk | Pub conversion to residential units<br>51 Werrington Street, #Site Address2, London, N1<br>1QN | PLANNING APPLICATION | PLANNING. PLANS Proposed Plans | 1504.4.PA.P01   |           |                 | 1:100@A1<br>1:200@A3 | 28/05/2015 | os        | cls         | © Rowan Orchid Architects Limited  This drawing is the exclusive property of Rowan Orchid Architects Limited and the reproduction of any part without prior written consent from this office is a violation of applicable laws. In no event shall Rowan Orchid Architects Limited be made liable to anyone for special collateral, incidential or consequential liabilities in connection with the use of this digital data once out of the ROA office. |