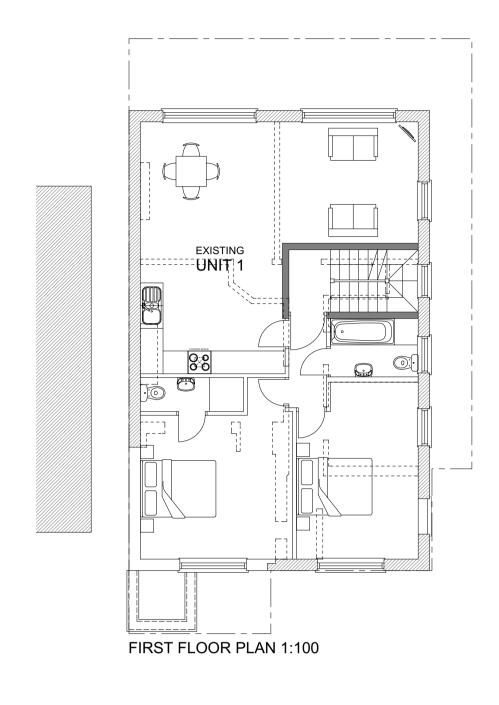

BASEMENT FLOOR PLAN 1:100

| 1504.4.PA.P01                                                                                                                                           | PROJECT                                                                                        | PROJECT STAGE        | DRAWING TITLE                  | DRAWING NUMBER: | REVISION: | REVISION NOTES: | SCALE:               | DATE:      | Drawn by: | Checked by: | 1504.4.PA.P01                                                                                                                                                                                                                                                                                                                                                                                                                                           |
|---------------------------------------------------------------------------------------------------------------------------------------------------------|------------------------------------------------------------------------------------------------|----------------------|--------------------------------|-----------------|-----------|-----------------|----------------------|------------|-----------|-------------|---------------------------------------------------------------------------------------------------------------------------------------------------------------------------------------------------------------------------------------------------------------------------------------------------------------------------------------------------------------------------------------------------------------------------------------------------------|
| ROWAN ORCHID ARCHITECTS LIMITED  B307, The Chocolate Factory, 5 Clarendon Road, Wood Green, London, N22 6XJ, UK; t: +44 20 397 7 398; e:info@ro-a.co.uk | Pub conversion to residential units<br>51 Werrington Street, #Site Address2, London, N1<br>1QN | PLANNING APPLICATION | PLANNING. PLANS Proposed Plans | 1504.4.PA.P01   |           |                 | 1:100@A1<br>1:200@A3 | 28/05/2015 | os        | cls         | © Rowan Orchid Architects Limited  This drawing is the exclusive property of Rowan Orchid Architects Limited and the reproduction of any part without prior written consent from this office is a violation of applicable laws. In no event shall Rowan Orchid Architects Limited be made liable to anyone for special collateral, incidential or consequential liabilities in connection with the use of this digital data once out of the ROA office. |