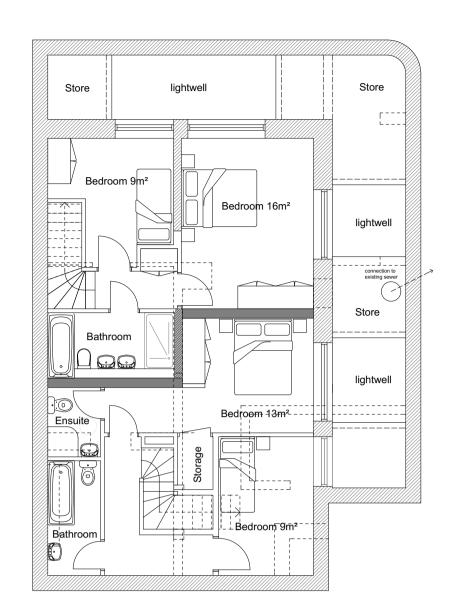

BASEMENT FLOOR PLAN 1:100

| 1504.4.PA.P01                                                                                                                                           | PROJECT                                                                                        | PROJECT STAGE        | DRAWING TITLE                  | DRAWING NUMBER: | REVISION: | REVISION NOTES: | SCALE:               | DATE:      | Drawn by: | Checked by: | 1504.4.PA.P01                                                                                                                                                                                                                                                                                                                                                                                                                                           |
|---------------------------------------------------------------------------------------------------------------------------------------------------------|------------------------------------------------------------------------------------------------|----------------------|--------------------------------|-----------------|-----------|-----------------|----------------------|------------|-----------|-------------|---------------------------------------------------------------------------------------------------------------------------------------------------------------------------------------------------------------------------------------------------------------------------------------------------------------------------------------------------------------------------------------------------------------------------------------------------------|
| ROWAN ORCHID ARCHITECTS LIMITED  B307, The Chocolate Factory, 5 Clarendon Road, Wood Green, London, N22 6XJ, UK; t: +44 20 397 7 398; e:info@ro-a.co.uk | Pub conversion to residential units<br>51 Werrington Street, #Site Address2, London, N1<br>1QN | PLANNING APPLICATION | PLANNING. PLANS Proposed Plans | 1504.4.PA.P01   |           |                 | 1:100@A1<br>1:200@A3 | 28/05/2015 | os        | cls         | © Rowan Orchid Architects Limited  This drawing is the exclusive property of Rowan Orchid Architects Limited and the reproduction of any part without prior written consent from this office is a violation of applicable laws. In no event shall Rowan Orchid Architects Limited be made liable to anyone for special collateral, incidential or consequential liabilities in connection with the use of this digital data once out of the ROA office. |