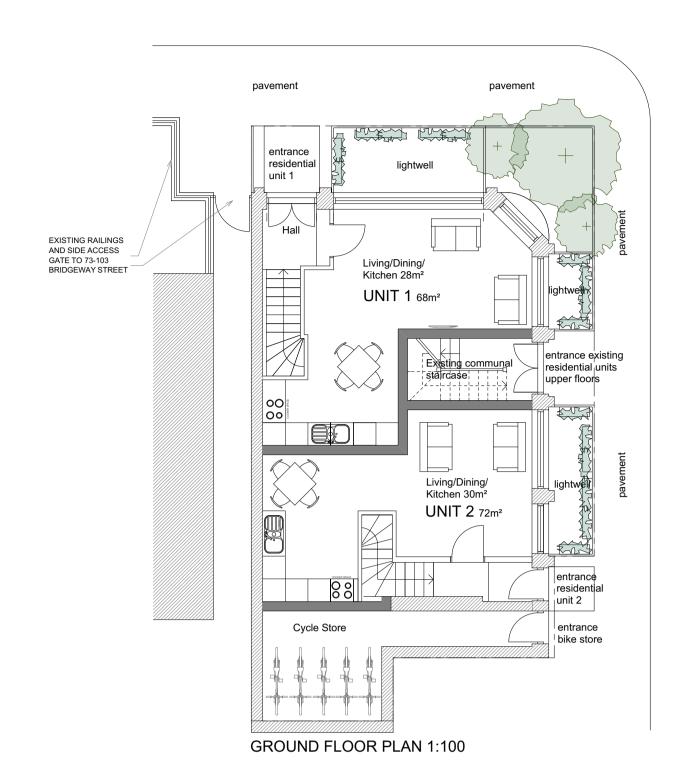

BASEMENT FLOOR PLAN 1:100

| 1504.4.PA.P01                                                                                                                                           | PROJECT                                                                                        | PROJECT STAGE        | DRAWING TITLE                  | DRAWING NUMBER: | REVISION: | REVISION NOTES: | SCALE:               | DATE:      | Drawn by: | Checked by: | 1504.4.PA.P01                                                                                                                                                                                                                                                                                                                                                                                                                                           |
|---------------------------------------------------------------------------------------------------------------------------------------------------------|------------------------------------------------------------------------------------------------|----------------------|--------------------------------|-----------------|-----------|-----------------|----------------------|------------|-----------|-------------|---------------------------------------------------------------------------------------------------------------------------------------------------------------------------------------------------------------------------------------------------------------------------------------------------------------------------------------------------------------------------------------------------------------------------------------------------------|
| ROWAN ORCHID ARCHITECTS LIMITED  B307, The Chocolate Factory, 5 Clarendon Road, Wood Green, London, N22 6XJ, UK; t: +44 20 397 7 398; e:info@ro-a.co.uk | Pub conversion to residential units<br>51 Werrington Street, #Site Address2, London, N1<br>1QN | PLANNING APPLICATION | PLANNING. PLANS Proposed Plans | 1504.4.PA.P01   |           |                 | 1:100@A1<br>1:200@A3 | 28/05/2015 | os        | cls         | © Rowan Orchid Architects Limited  This drawing is the exclusive property of Rowan Orchid Architects Limited and the reproduction of any part without prior written consent from this office is a violation of applicable laws. In no event shall Rowan Orchid Architects Limited be made liable to anyone for special collateral, incidential or consequential liabilities in connection with the use of this digital data once out of the ROA office. |