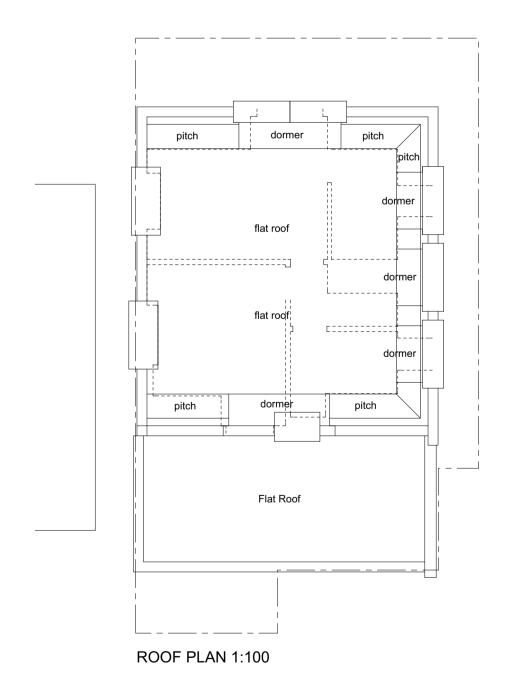

BASEMENT FLOOR PLAN 1:100

| 1504.4.PA.P01                                                                                                                                           | PROJECT                                                                                        | PROJECT STAGE        | DRAWING TITLE                  | DRAWING NUMBER: | REVISION: | REVISION NOTES: | SCALE:               | DATE:      | Drawn by: | Checked by: | 1504.4.PA.P01                                                                                                                                                                                                                                                                                                                                                                                                                                           |
|---------------------------------------------------------------------------------------------------------------------------------------------------------|------------------------------------------------------------------------------------------------|----------------------|--------------------------------|-----------------|-----------|-----------------|----------------------|------------|-----------|-------------|---------------------------------------------------------------------------------------------------------------------------------------------------------------------------------------------------------------------------------------------------------------------------------------------------------------------------------------------------------------------------------------------------------------------------------------------------------|
| ROWAN ORCHID ARCHITECTS LIMITED  B307, The Chocolate Factory, 5 Clarendon Road, Wood Green, London, N22 6XJ, UK; t: +44 20 397 7 398; e:info@ro-a.co.uk | Pub conversion to residential units<br>51 Werrington Street, #Site Address2, London, N1<br>1QN | PLANNING APPLICATION | PLANNING. PLANS Proposed Plans | 1504.4.PA.P01   |           |                 | 1:100@A1<br>1:200@A3 | 28/05/2015 | os        | cls         | © Rowan Orchid Architects Limited  This drawing is the exclusive property of Rowan Orchid Architects Limited and the reproduction of any part without prior written consent from this office is a violation of applicable laws. In no event shall Rowan Orchid Architects Limited be made liable to anyone for special collateral, incidential or consequential liabilities in connection with the use of this digital data once out of the ROA office. |