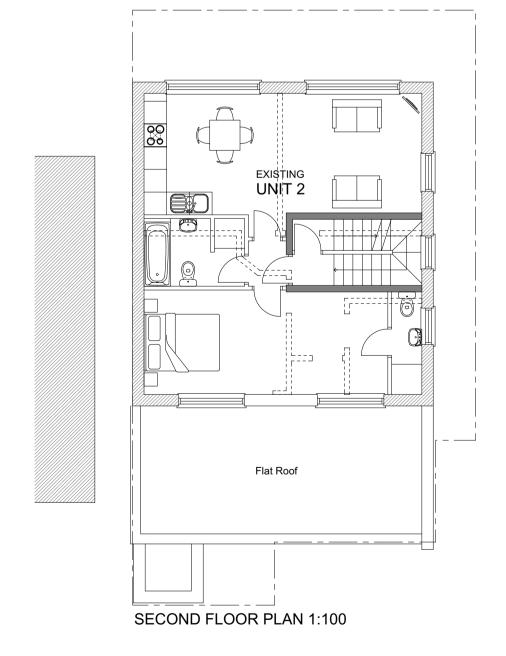

BASEMENT FLOOR PLAN 1:100

| 1504.4.PA.P01                                                                                                                                           | PROJECT                                                                                        | PROJECT STAGE        | DRAWING TITLE                  | DRAWING NUMBER: | REVISION: | REVISION NOTES: | SCALE:               | DATE:      | Drawn by: | Checked by: | 1504.4.PA.P01                                                                                                                                                                                                                                                                                                                                                                                                                                           |
|---------------------------------------------------------------------------------------------------------------------------------------------------------|------------------------------------------------------------------------------------------------|----------------------|--------------------------------|-----------------|-----------|-----------------|----------------------|------------|-----------|-------------|---------------------------------------------------------------------------------------------------------------------------------------------------------------------------------------------------------------------------------------------------------------------------------------------------------------------------------------------------------------------------------------------------------------------------------------------------------|
| ROWAN ORCHID ARCHITECTS LIMITED  B307, The Chocolate Factory, 5 Clarendon Road, Wood Green, London, N22 6XJ, UK; t: +44 20 397 7 398; e:info@ro-a.co.uk | Pub conversion to residential units<br>51 Werrington Street, #Site Address2, London, N1<br>1QN | PLANNING APPLICATION | PLANNING. PLANS Proposed Plans | 1504.4.PA.P01   |           |                 | 1:100@A1<br>1:200@A3 | 28/05/2015 | os        | cls         | © Rowan Orchid Architects Limited  This drawing is the exclusive property of Rowan Orchid Architects Limited and the reproduction of any part without prior written consent from this office is a violation of applicable laws. In no event shall Rowan Orchid Architects Limited be made liable to anyone for special collateral, incidential or consequential liabilities in connection with the use of this digital data once out of the ROA office. |