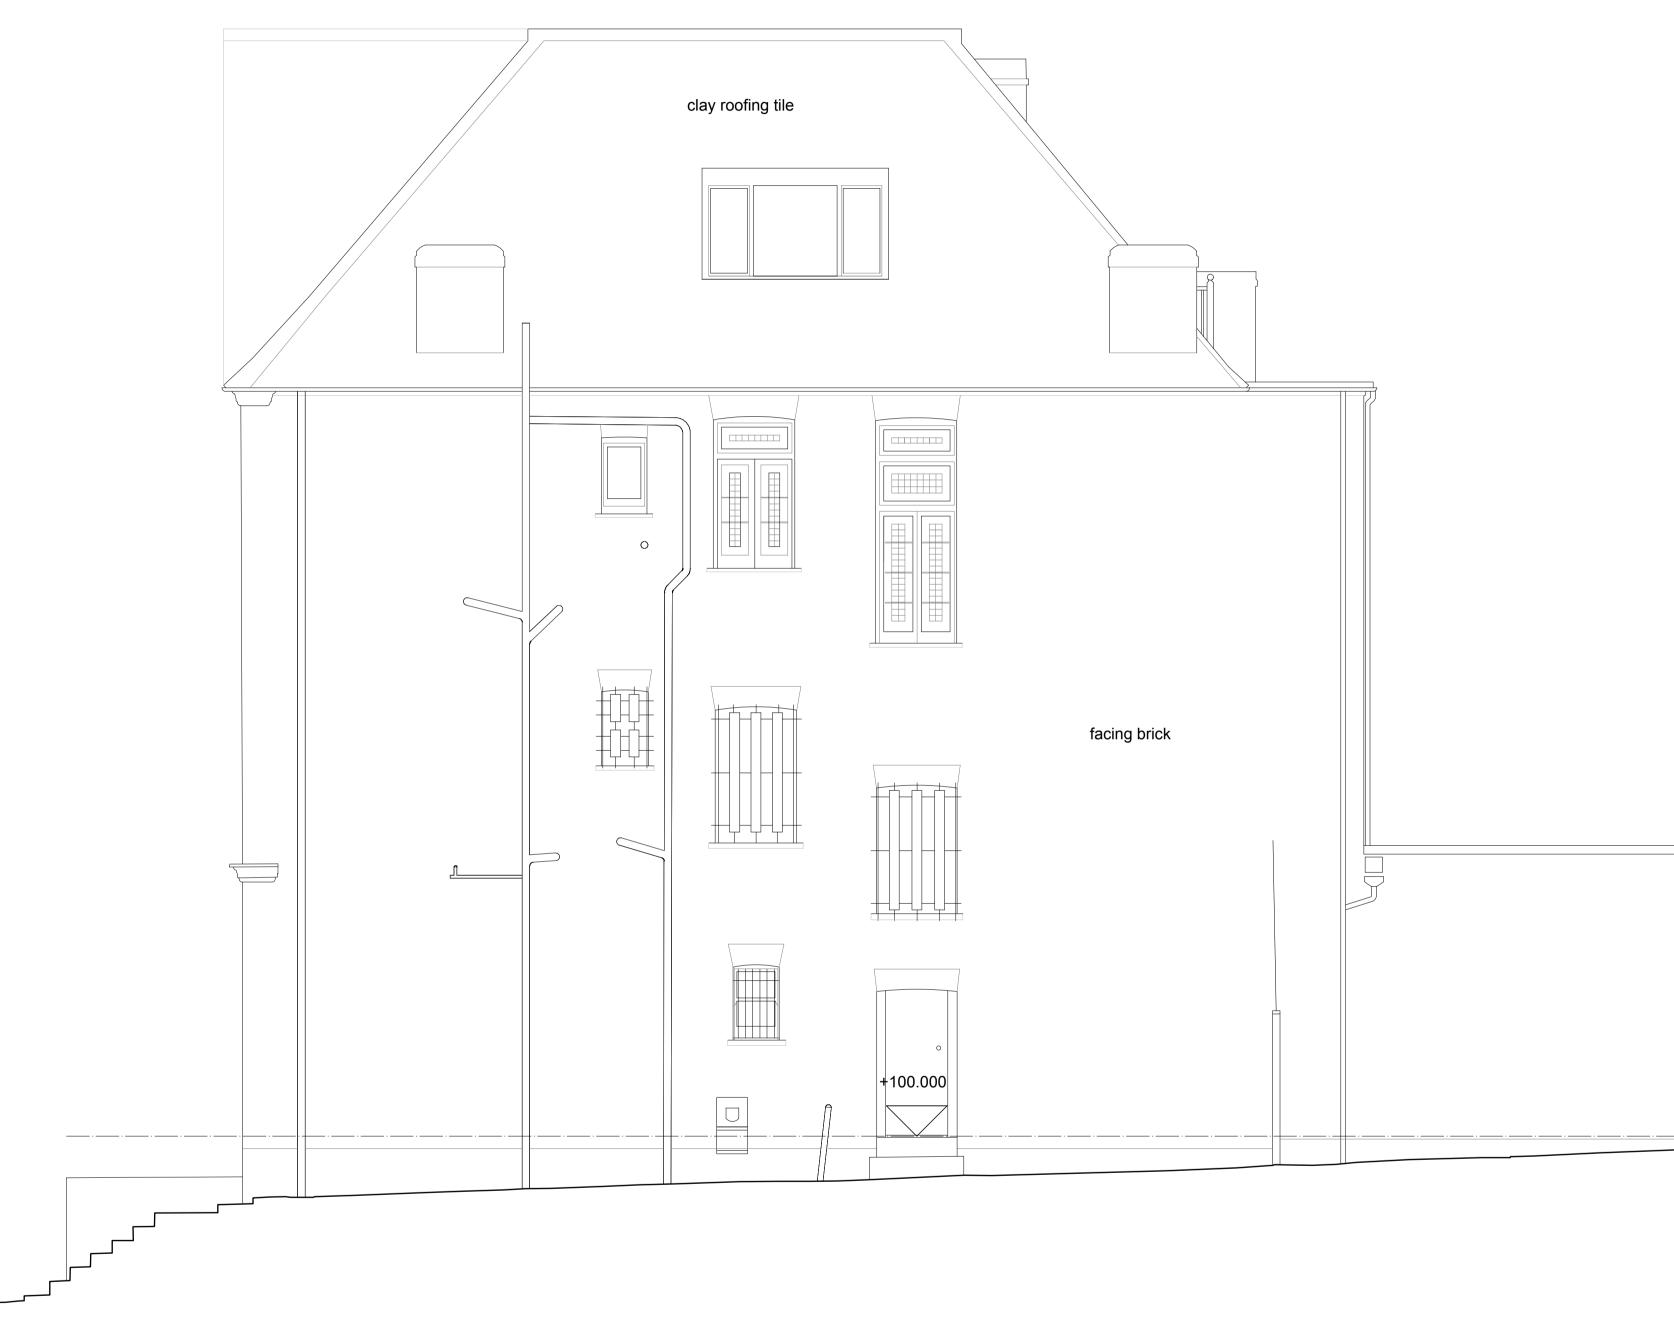

EXISTING SIDE ELEVATION

PLANNING

| Stiff -              | – Trevillion   |
|----------------------|----------------|
| Stiff + Trevillion A | Architects Ltd |
| 16 Woodfield Roa     | d              |
| London W9 2BE        |                |

| Project 4 WEDDERBURN ROAD<br>LONDON NW3 |                         |                    |           |  |
|-----------------------------------------|-------------------------|--------------------|-----------|--|
| Drawing SIDE ELEVATION<br>existing      |                         |                    |           |  |
| Project No                              |                         | Drawing No         | Revision  |  |
| 3                                       | 786                     | 1 085 03           | -         |  |
| Scale                                   | 1:50 @ A1<br>1:100 @ A3 | Date DECEMBER 2014 | Revised - |  |