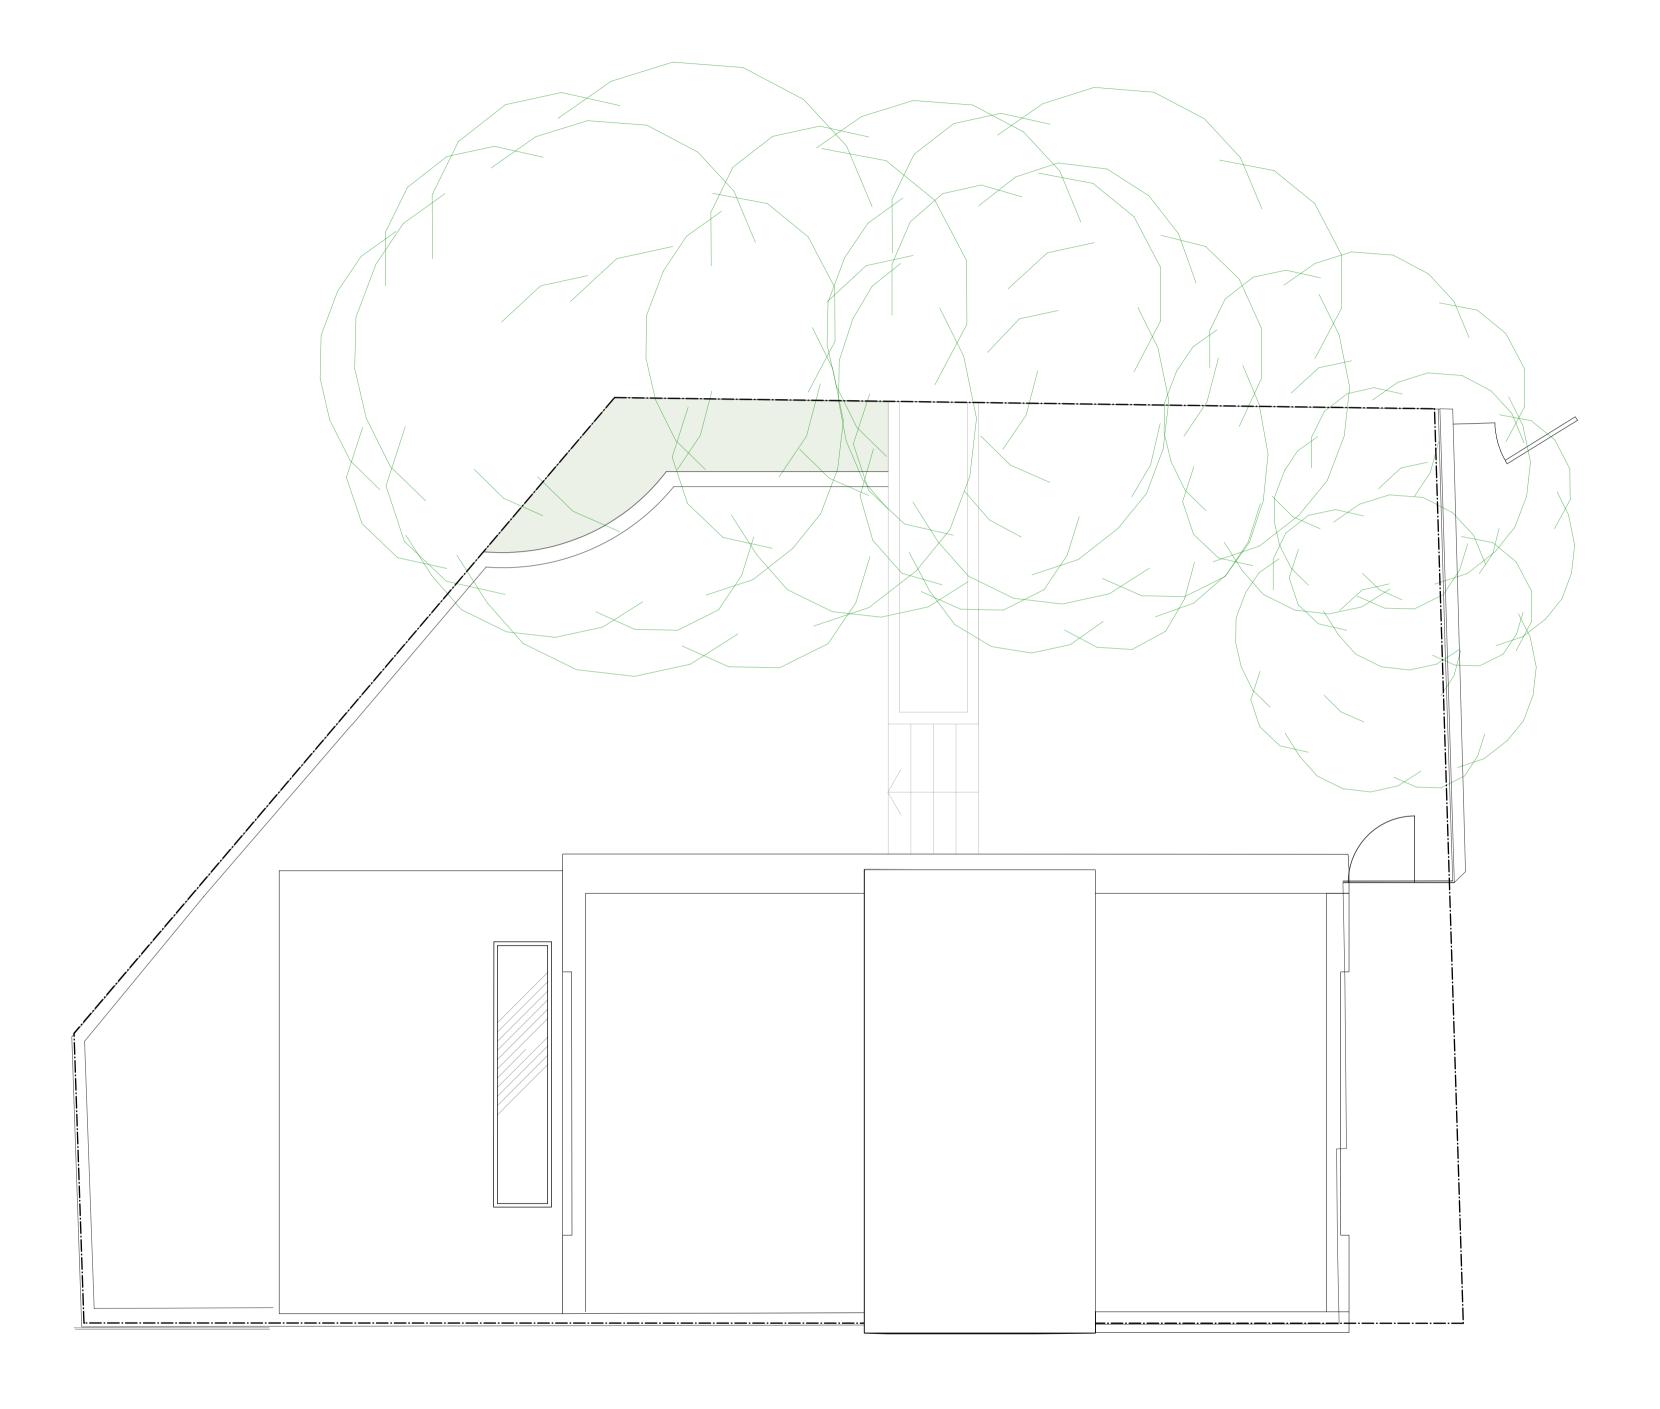

Existing Approved Roof Plan 1:100

| UNDERCOVER       |
|------------------|
| ARCHITECTURE LTD |

| Studio 2                            |
|-------------------------------------|
| 6 Regents Park Road                 |
| London , NW I 7TX                   |
| T: +44 20 7272 6342                 |
| E: luke@undercoverarchitecture .com |
|                                     |

| PROJECT TITLE | DATE  | 23rd June 2015          | DRAWING TITLE | EXISTING APPROVED ROOF PLAN | REVISION |
|---------------|-------|-------------------------|---------------|-----------------------------|----------|
| CLIENT        | SCALE | I:50 @ AI / I: I00 @ A3 | DRAWING N.    | GA 105                      | C        |