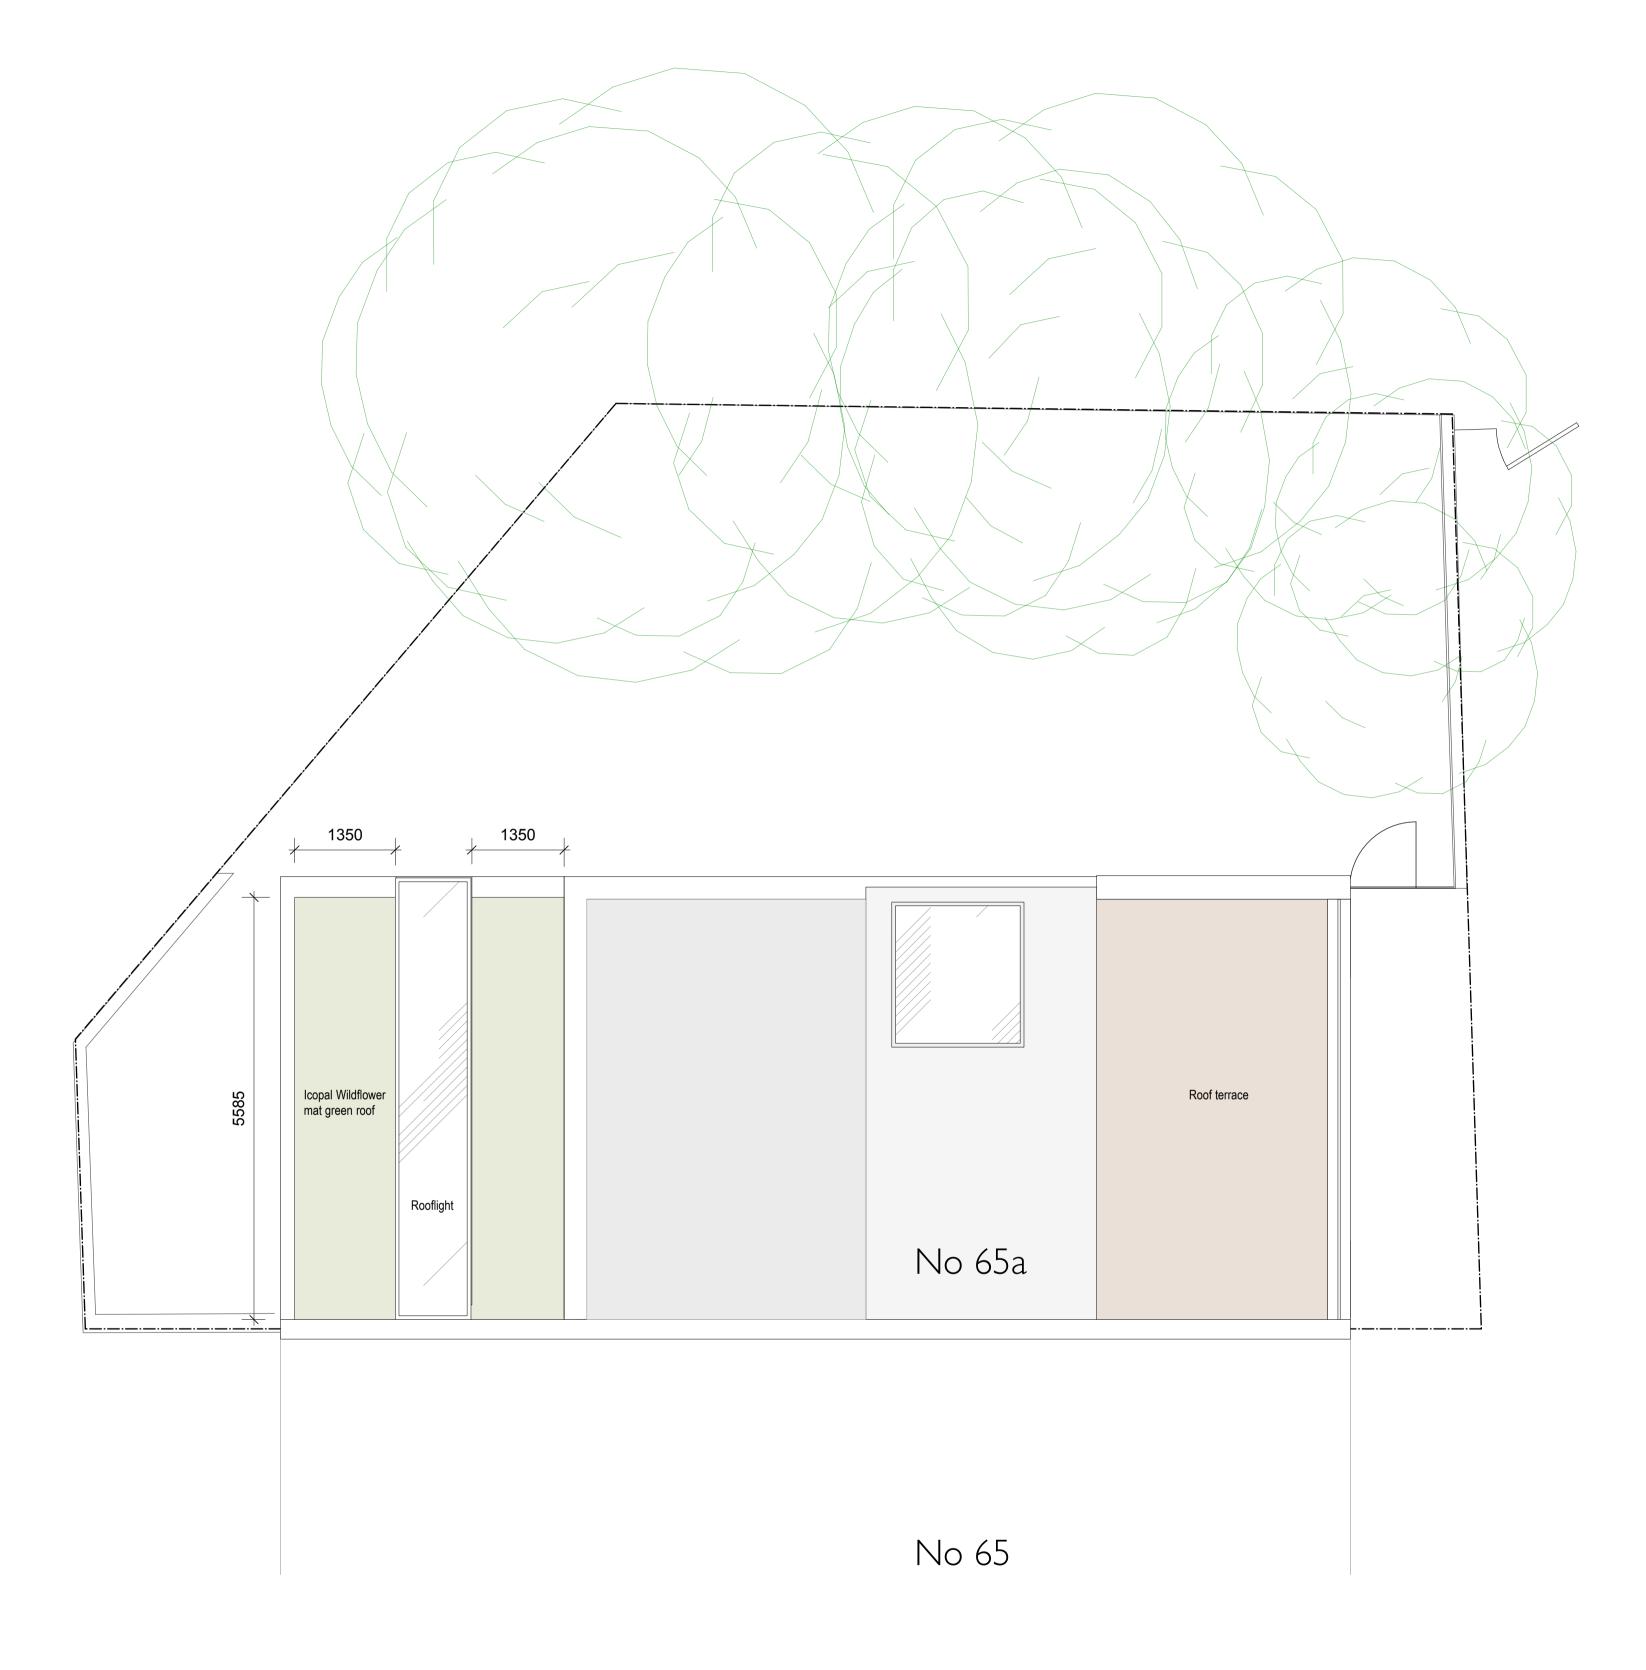

DATE

SCALE

| DRAWING TITLE | PROPOSED ROOF PLAN | REVISION |
|---------------|--------------------|----------|
| DRAWING N.    | GA 105             |          |

This drawing is the copyright of Undercover Architecture Itd and may not be copied, altered or reproduced in anyway or passed to a third party without written authority. All dimensions are subject to site survey and site verification. Do not scale.