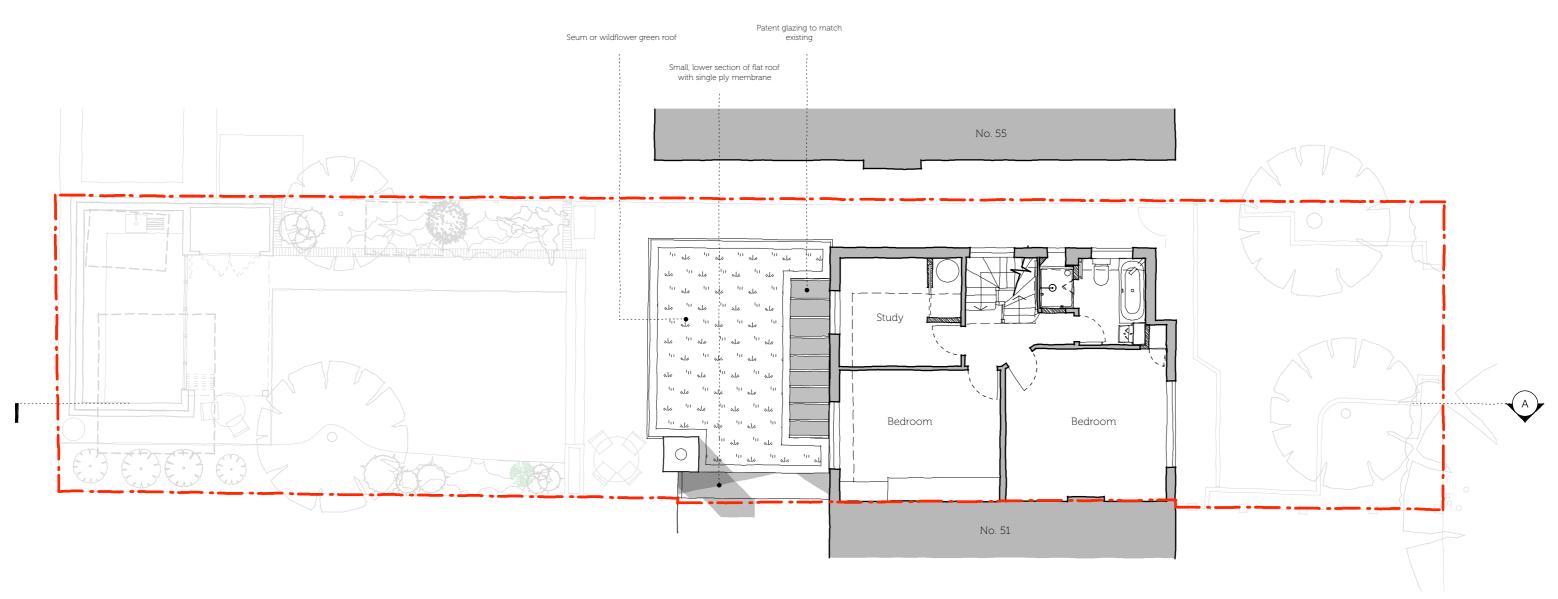

## Proposed first floor

revisions:

22.05.15 PA PLANNING APPLICATION 06.07.15 PA-A REVISION

| project:       |         |
|----------------|---------|
| 53 Swai        | ns Lane |
| client:        |         |
| Veronica L     | am      |
| drawing title: |         |

Proposed first floor plan

| - 1 | project no: | drawing no: | revision:  | stage: |
|-----|-------------|-------------|------------|--------|
|     | 1436        | P102        | PA-A       | RS3    |
| -   | scale       | drawn by    | checked by | / date |
| -   | 1:100 @ A3  | JM          | AP         | 5/5/15 |