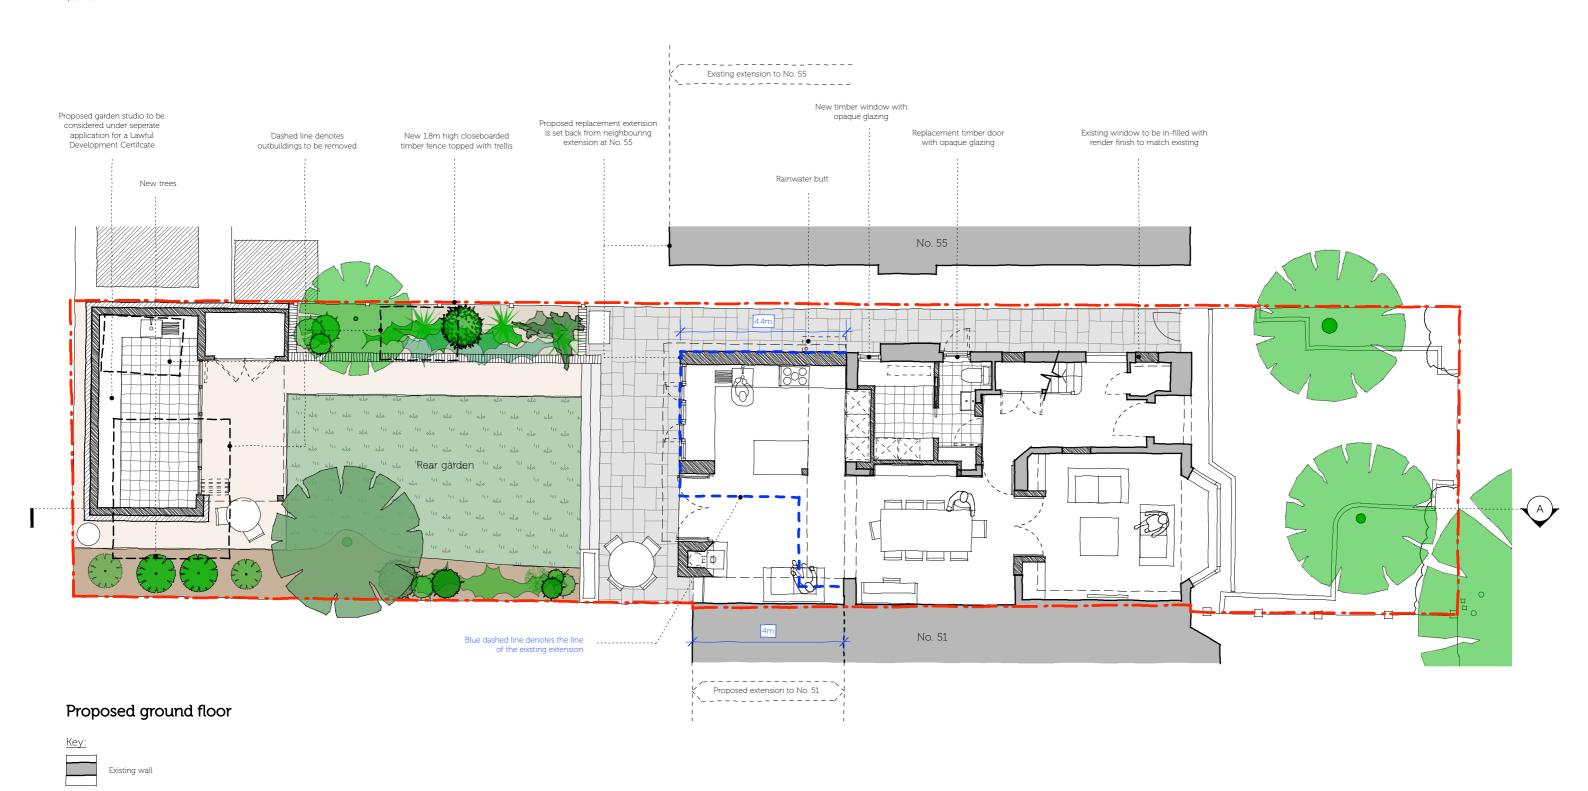

22.05.15 PA PLANNING APPLICATION 06.07.15 PA-A REVISION

Proposed wall

| project:       |  |
|----------------|--|
| 53 Swains Lane |  |
| client:        |  |
| Veronica Lam   |  |
| drawing title: |  |

| project no: | drawing no: | revision:  | stage: |
|-------------|-------------|------------|--------|
| 1436        | P101        | PA-A       | RS3    |
| <br>scale   | drawn by    | checked by | date   |
| 1:100 @ A3  | JM          | AP         | 5/5/15 |