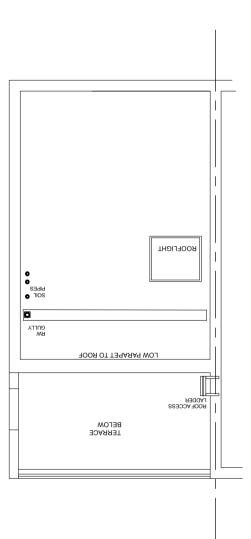

| Г |   | <del>,,,,,,,,,,,,,,,,,,,,,,,,,,,,,,,,,,,,,</del> | <del>11111111111</del> | ,,,,,,,,,,,, | ппп  |
|---|---|--------------------------------------------------|------------------------|--------------|------|
|   |   |                                                  | 0.5                    |              |      |
|   |   |                                                  | 001:                   | TE J         | 2CA  |
|   | ı | BLAN                                             | ROOF                   | STING        | EXIS |

## Planning Drawings

| Edward and Harriet Hope |           |                      |  |  |
|-------------------------|-----------|----------------------|--|--|
|                         |           | Client name:         |  |  |
| Drawn by:               | Revision: | Scale:<br>1:100 @ A4 |  |  |
| Drawing no:<br>054_103  | :on dob   | Date:<br>APRIL 2015  |  |  |
|                         |           |                      |  |  |

)rawing name: EXISTING ROOF PLAN

41 Oppidans Road, NW3 3AG Roof and Ground Floor Extensions

Project name:

Tel: 07815 068972 Email: DuncanDJ@hotmail.com

> Duncan Dalzel-Job Architect, ARB DJAD Ltd

All dimensions are in millimetres All dimensions to be checked on site