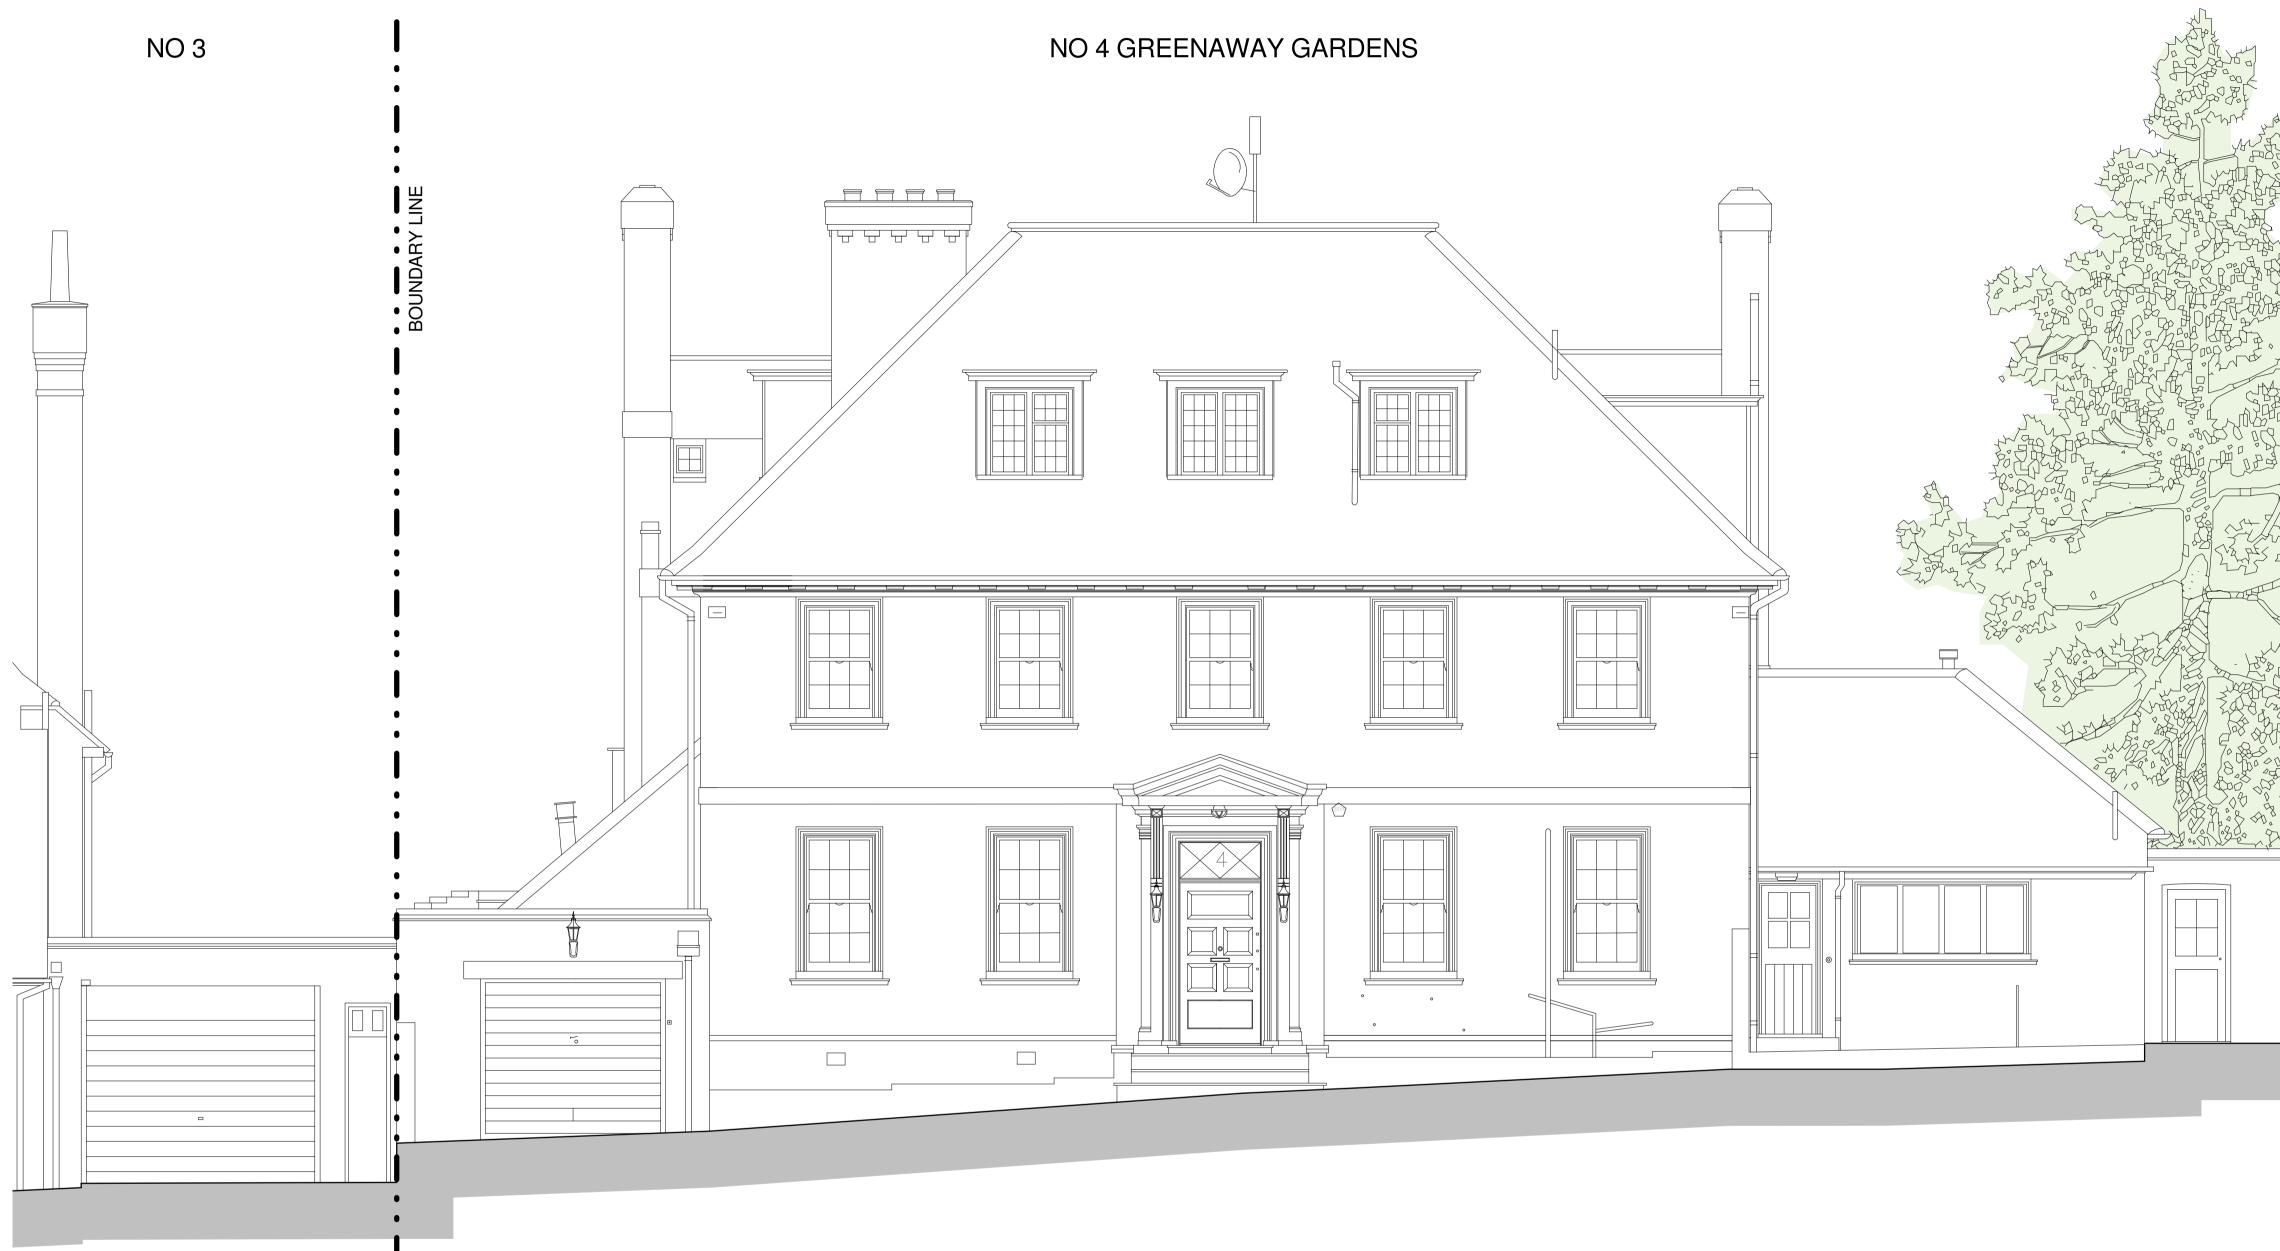

Date: 01/04/2015

Project Ref: Drawing No:

14042 14042-X211

Scale: 1:50

**1** Existing Front (NE) Elevation

| 0m        | 1m   | 2m |  |
|-----------|------|----|--|
|           |      |    |  |
| GRAPHIC S | CALE |    |  |