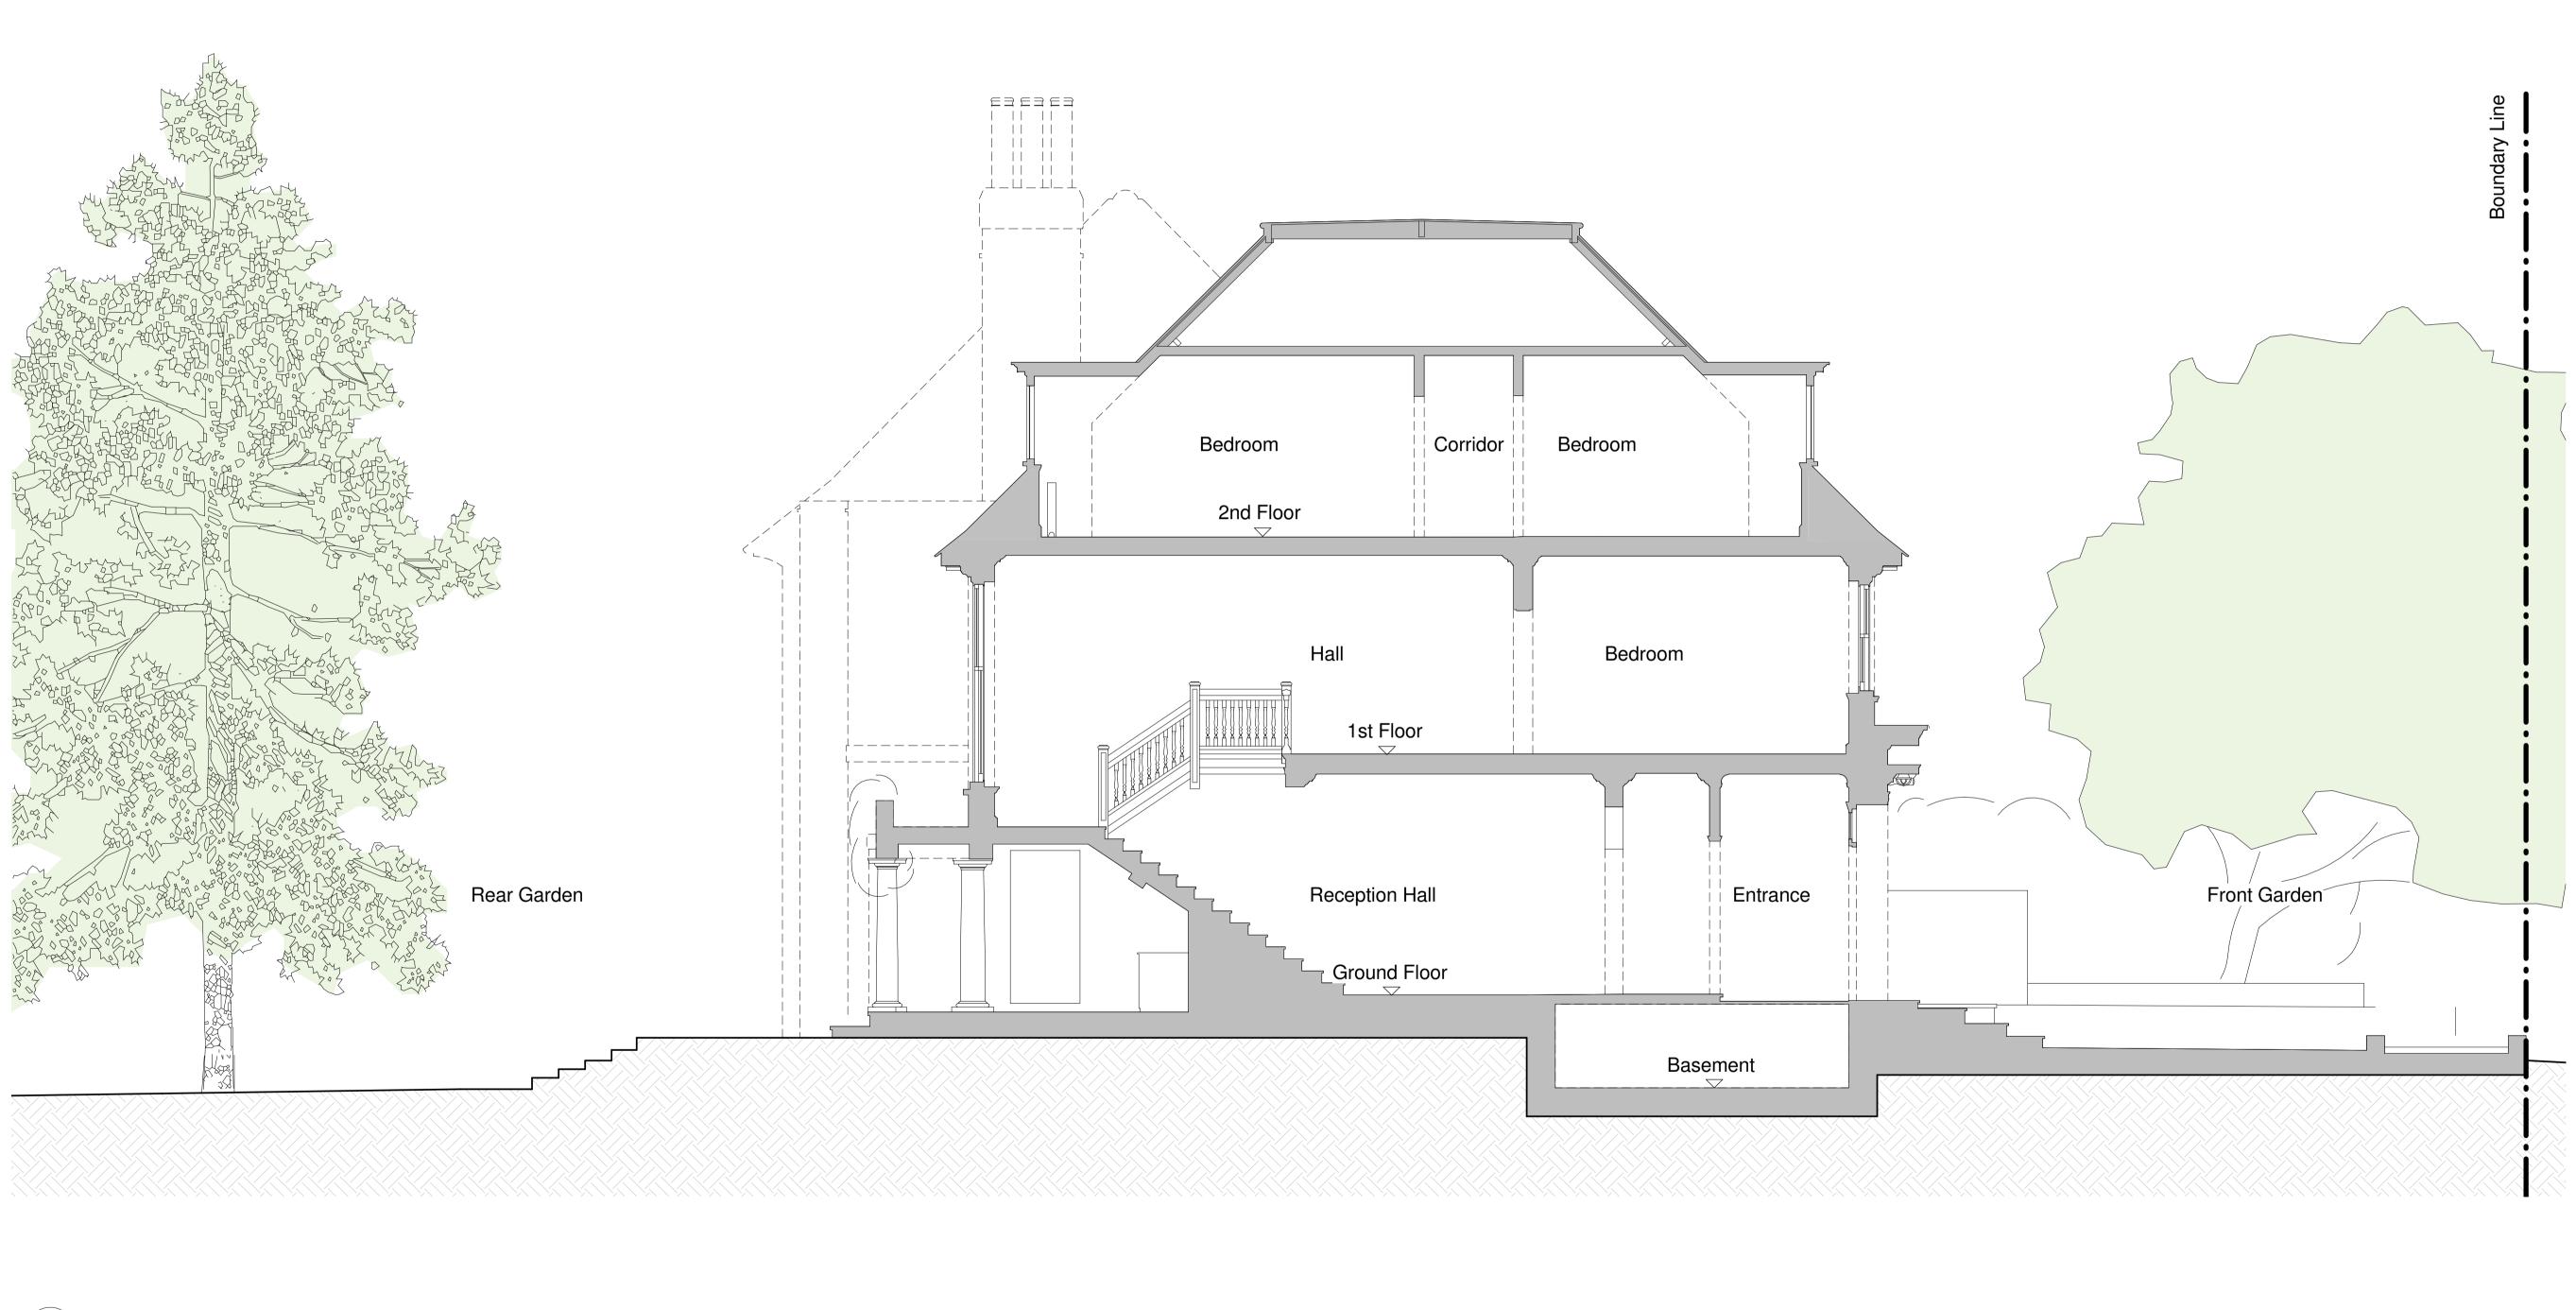

# General notes: This drawing is copyright of KSR architects. This drawing must be read in conjunction with the Designer's Risk Assessment, specification and all other relevant documentation and drawings. KSR architects accept no liability for any expense, loss or damage of whatsoever nature and however arising from any variation made to this drawing or in the execution of the work to which it relates which has not been referred to them and their approval obtained. obtained. Do not scale from this drawing or the digital data, only figured dimensions are to be used. For Planning refer to linear scale. Check all dimensions on site prior to carrying out any works – advice any discrepancy Notes/Legends 02/04/2015 RM Date Chkd A Planning Application Rev Description © KSR architects Stamp PLANNING KSR Architects LLP 14 Greenland Street London NW1 OND mail@ksrarchitects.com t: +44 (0)20 7692 5000 www.ksrarchitects.com 4 Greenaway Gardens Existing Rear (South West) Elevation Drawn By: AT Checked: RM Date: 01/04/2015 Sheet: A1 Status: Information Scale: 1:50 roject Ref: Drawing No: 14042 14042-X312