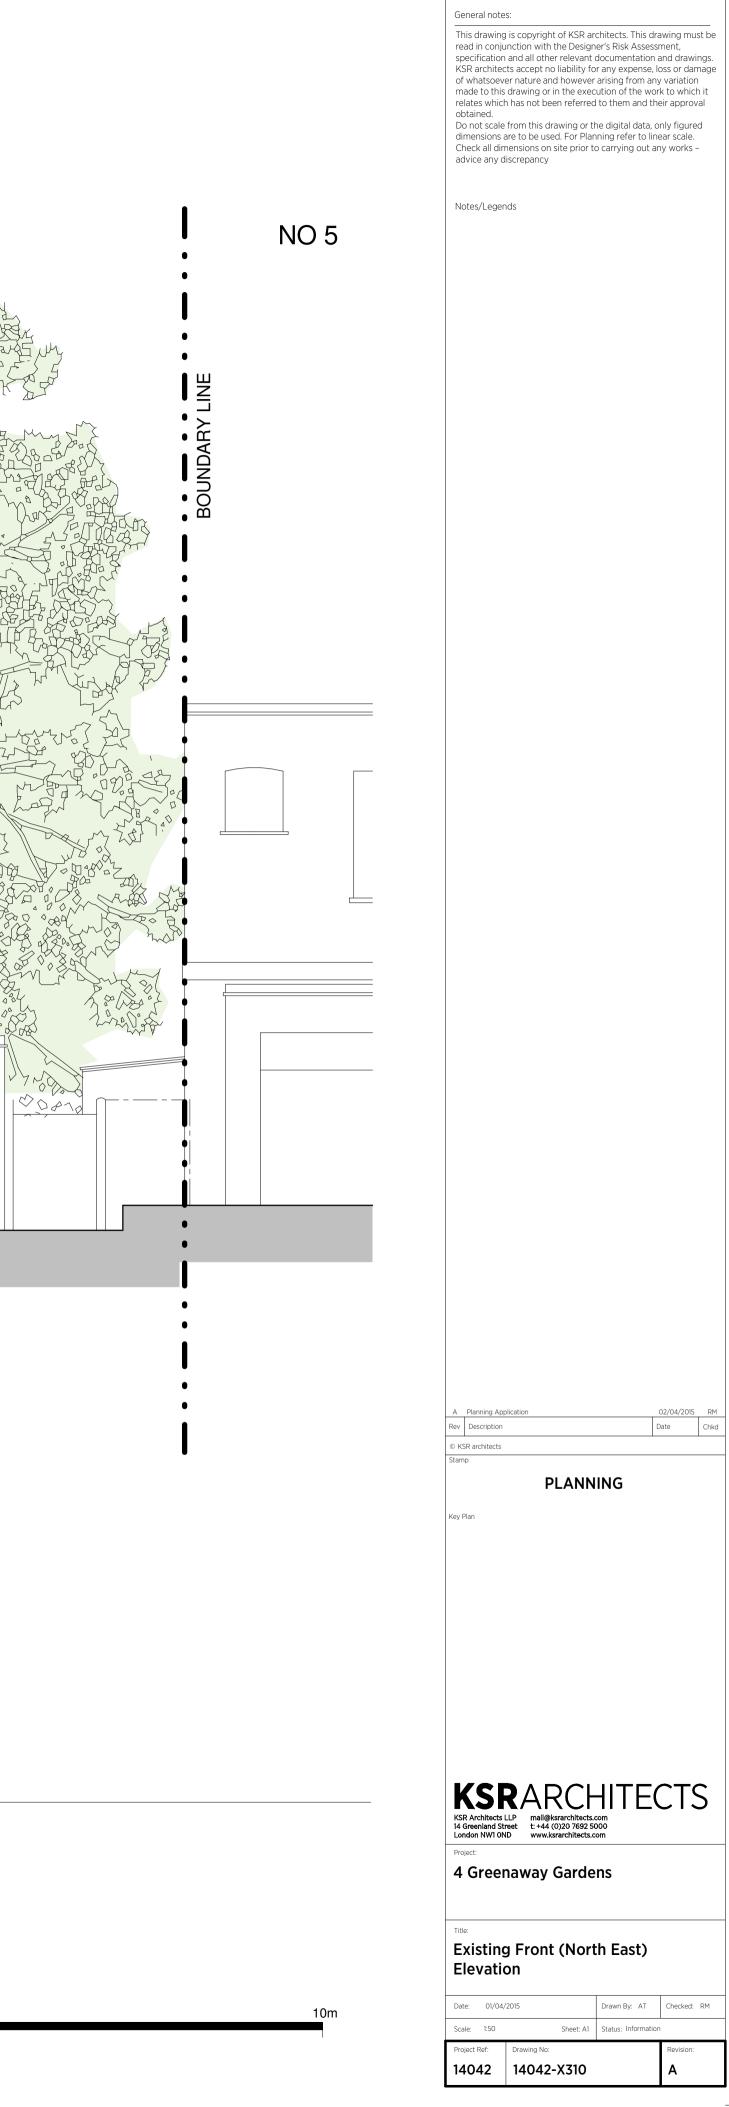

Date: 01/04/2015

Project Ref: Drawing No:

14042 14042-X211

Scale: 1:50

**1** Existing Front (NE) Elevation

| 0m        | 1m   | 2m |  |
|-----------|------|----|--|
|           |      |    |  |
| GRAPHIC S | CALE |    |  |