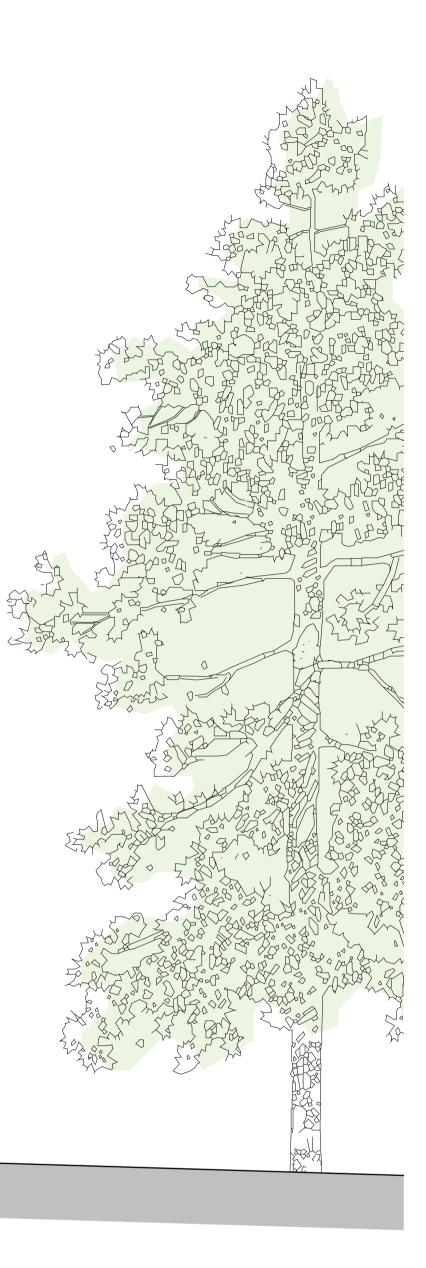

# General notes: This drawing is copyright of KSR architects. This drawing must be read in conjunction with the Designer's Risk Assessment, specification and all other relevant documentation and drawings. KSR architects accept no liability for any expense, loss or damage of whatsoever nature and however arising from any variation made to this drawing or in the execution of the work to which it relates which has not been referred to them and their approval obtained. obtained. Do not scale from this drawing or the digital data, only figured dimensions are to be used. For Planning refer to linear scale. Check all dimensions on site prior to carrying out any works – advice any discrepancy Notes/Legends 02/04/2015 RM Date Chkd A Planning Application Rev Description © KSR architects Stamp PLANNING KSR Architects LLP 14 Greenland Street London NW1 OND mail@ksrarchitects.com t: +44 (0)20 7692 5000 www.ksrarchitects.com 4 Greenaway Gardens Existing Rear (South West) Elevation Drawn By: AT Checked: RM Date: 01/04/2015 Sheet: A1 Status: Information Scale: 1:50 roject Ref: Drawing No: 14042 14042-X312