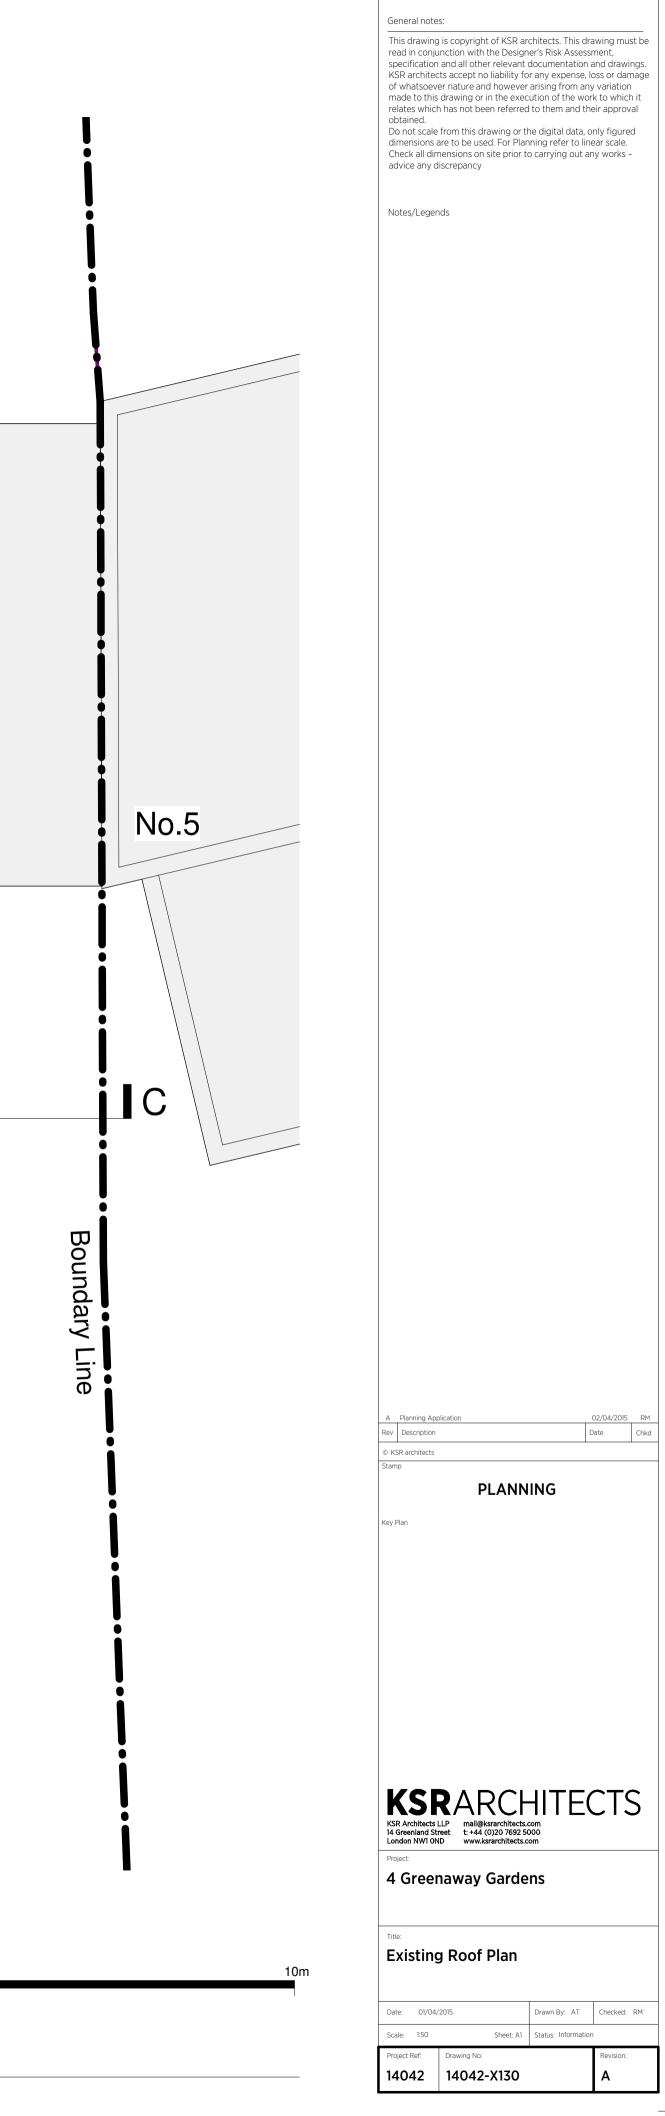

1 Existing Roof Plan

1m 2m 0m

| 0m         | 1m   | 2m |  |
|------------|------|----|--|
|            |      |    |  |
| GRAPHIC SC | CALE |    |  |

10m

Drawn By: AT Checked: RM

Sheet: A1 Status: Information