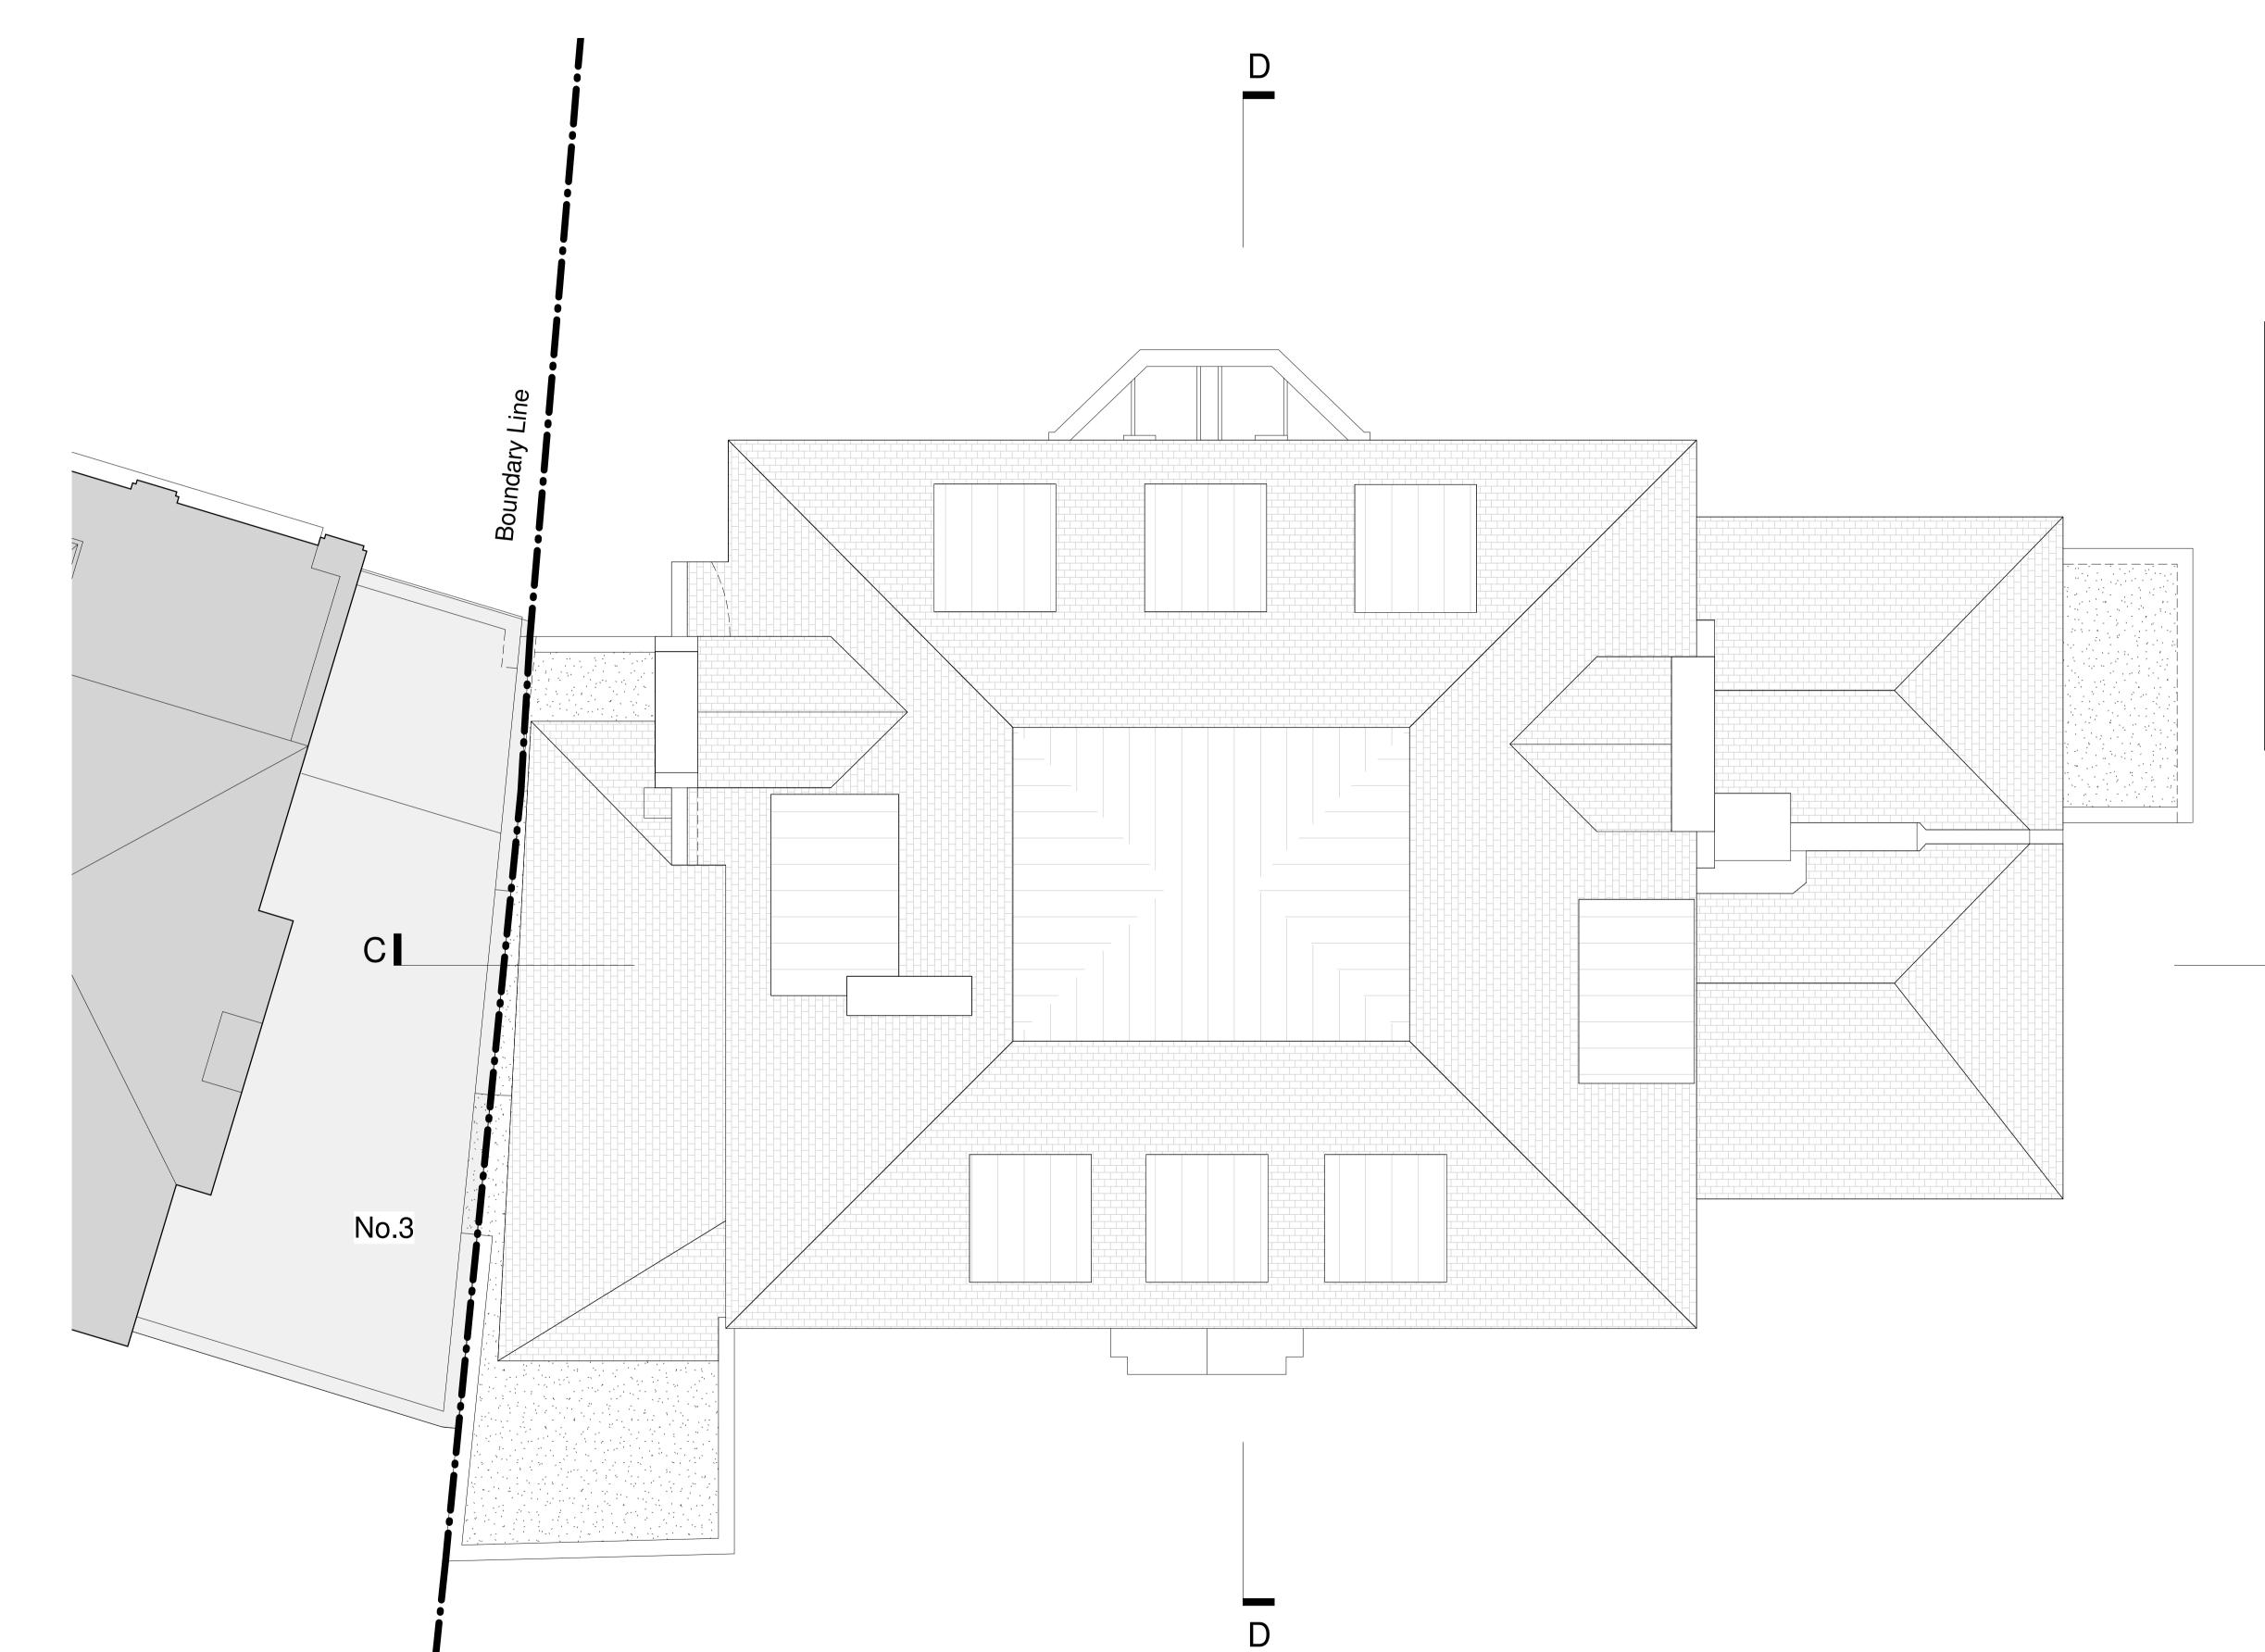

1 Existing Roof Plan

1m 2m 0m

| 0m         | 1m   | 2m |  |
|------------|------|----|--|
|            |      |    |  |
| GRAPHIC SC | CALE |    |  |

10m

Drawn By: AT Checked: RM

Sheet: A1 Status: Information