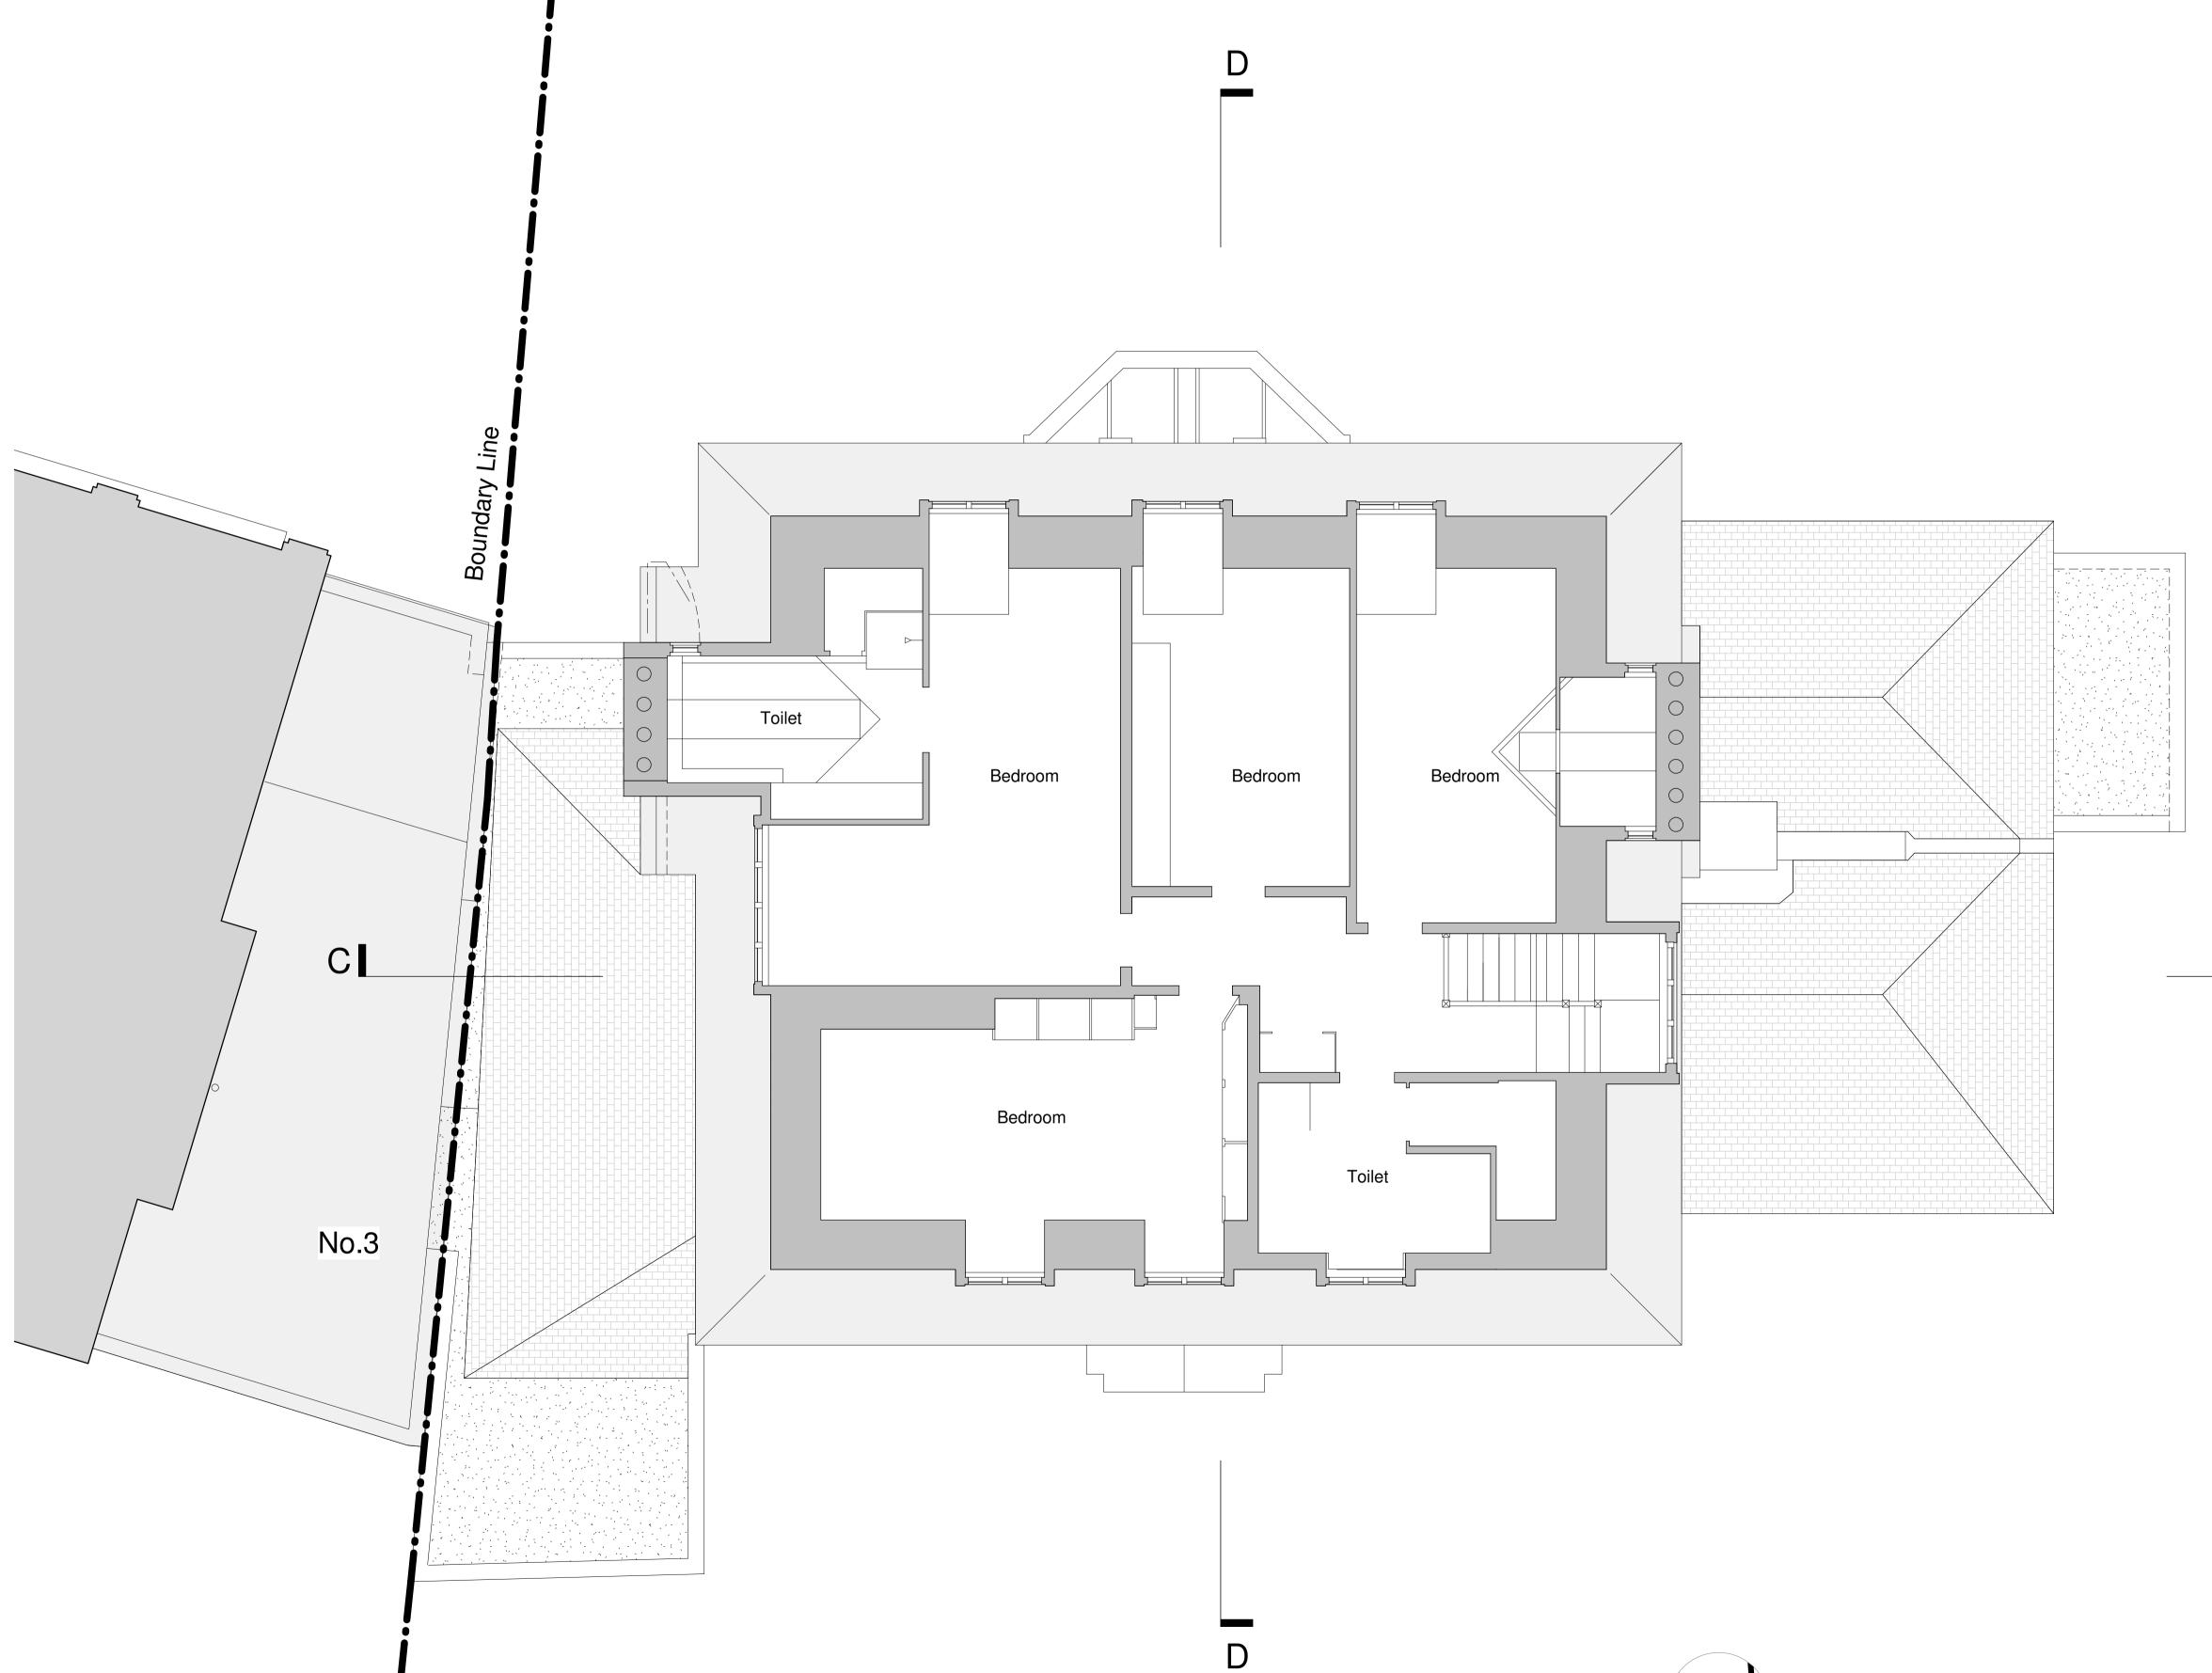

1 Existing Roof Plan

1m 2m 0m

| 0m         | 1m   | 2m |  |
|------------|------|----|--|
|            |      |    |  |
| GRAPHIC SC | CALE |    |  |

10m

Drawn By: AT Checked: RM

Sheet: A1 Status: Information