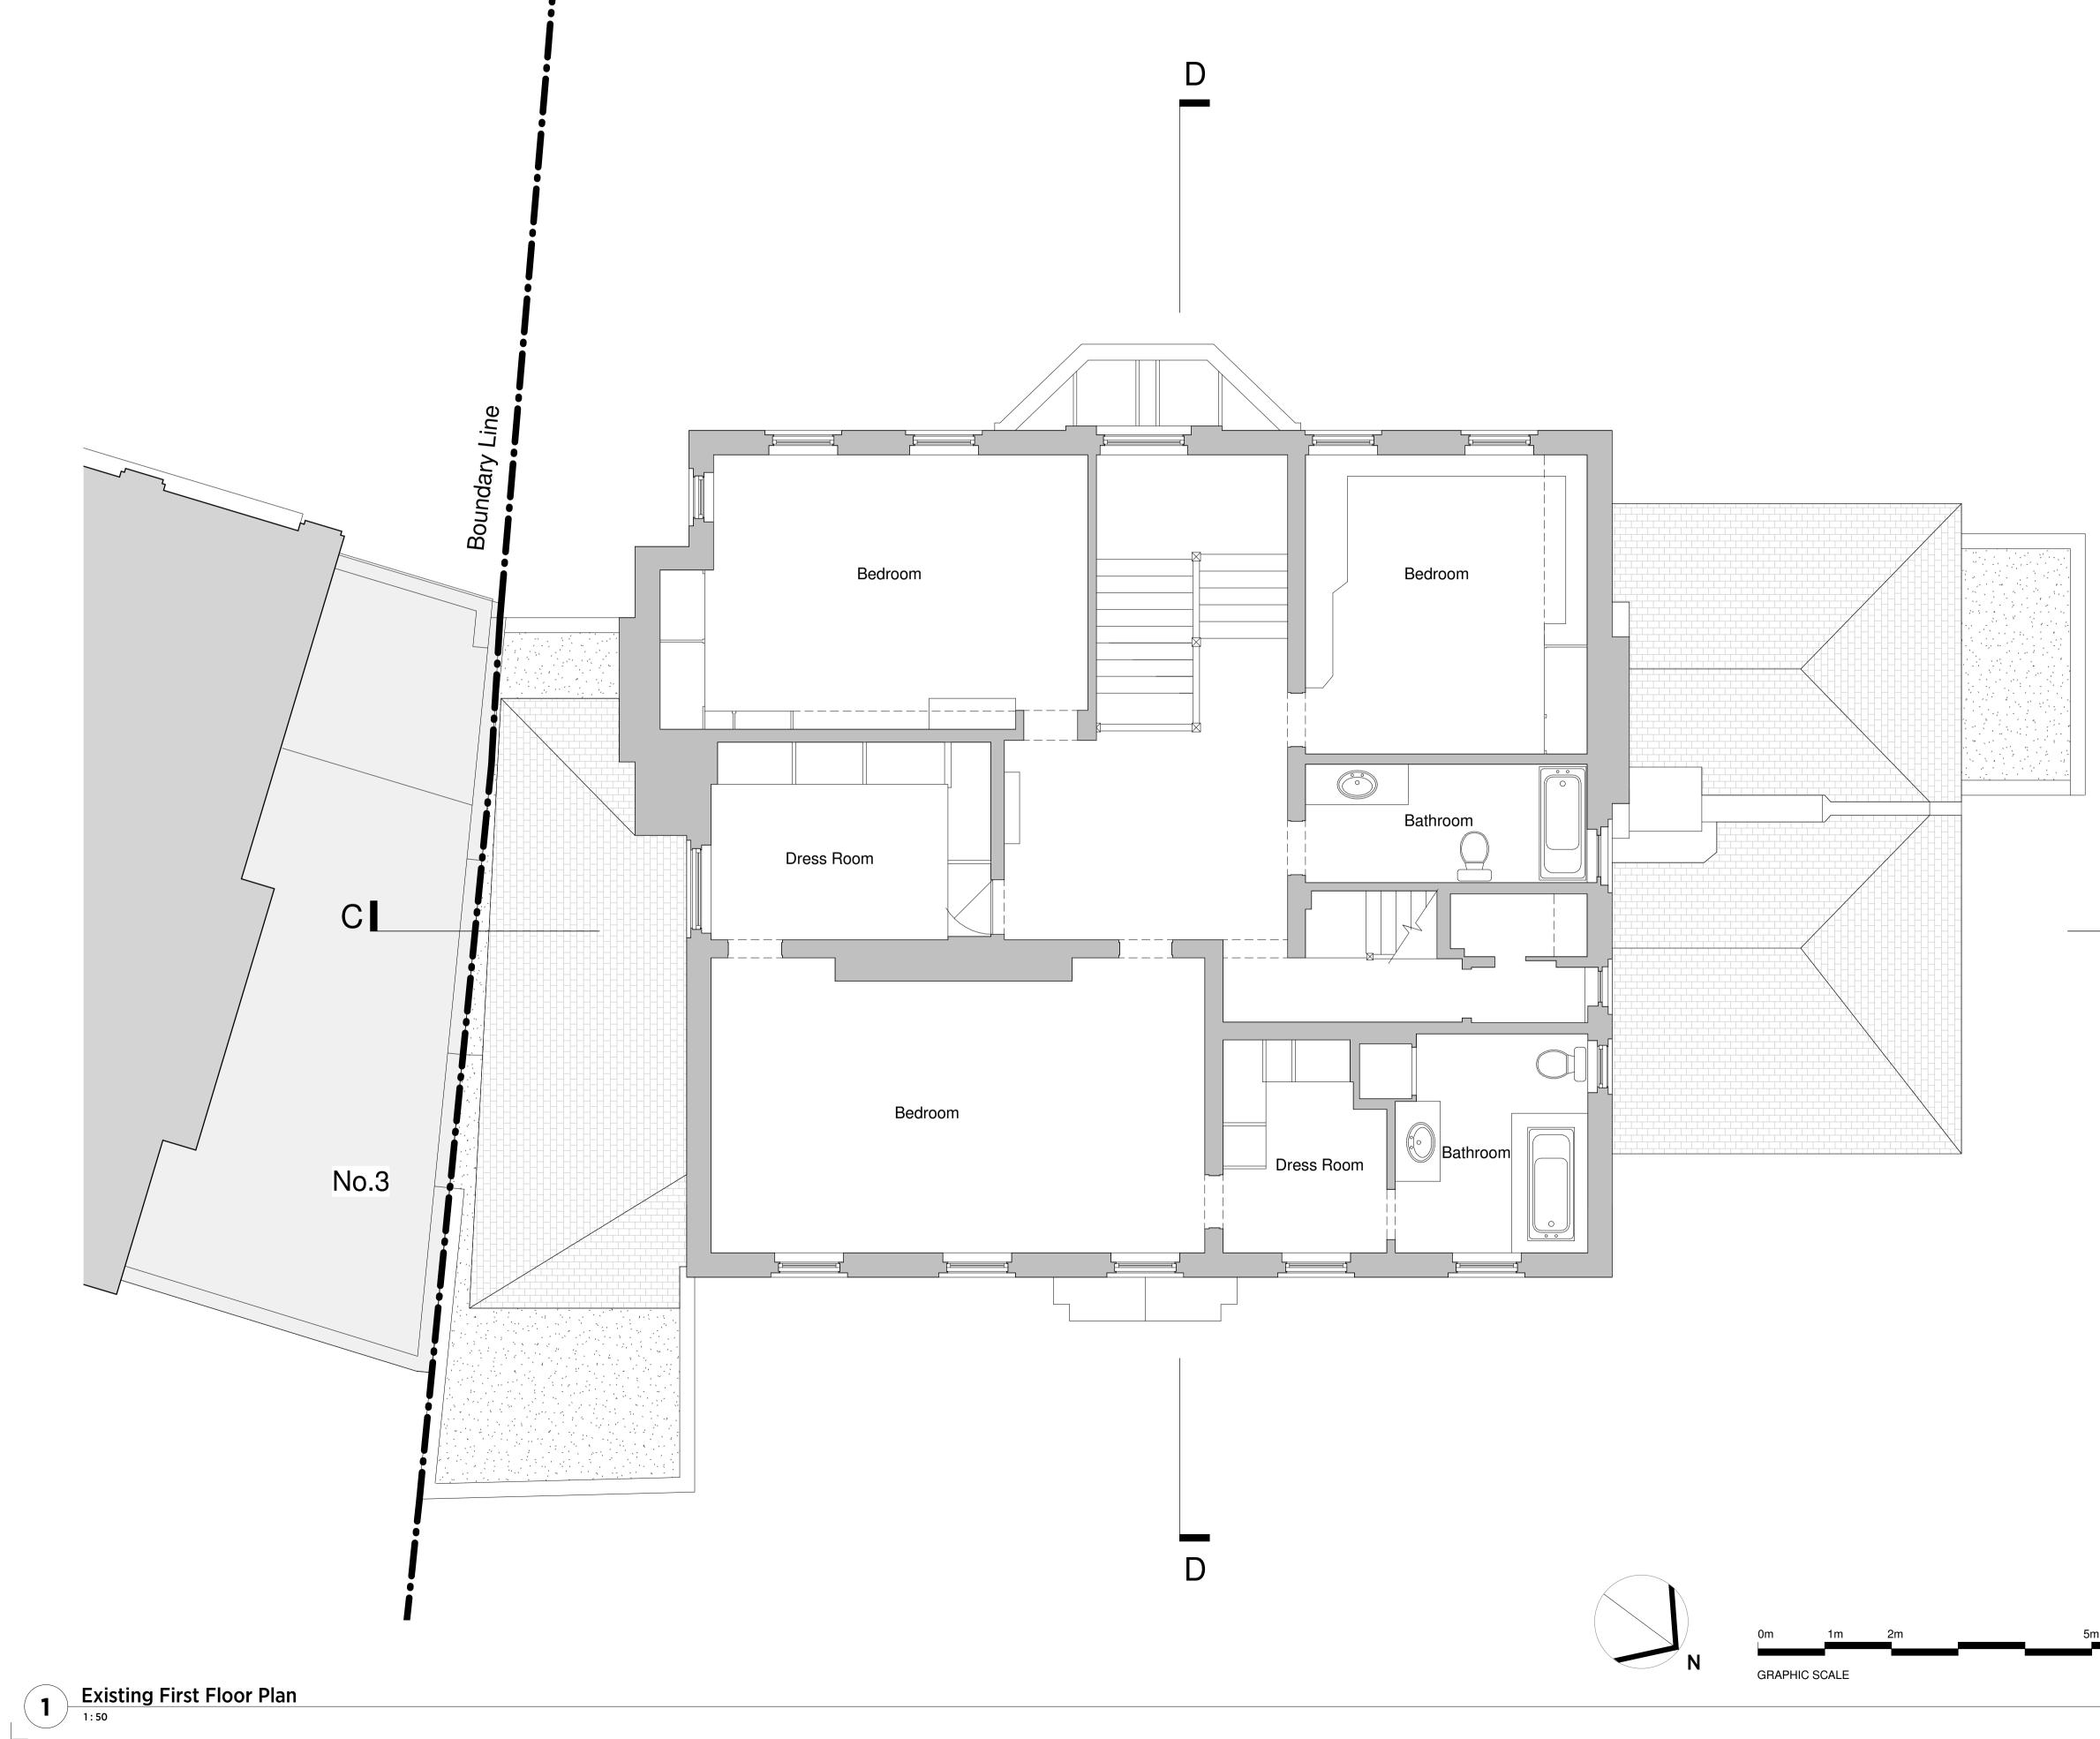

1 Existing Roof Plan

1m 2m 0m

| 0m         | 1m   | 2m |  |
|------------|------|----|--|
|            |      |    |  |
| GRAPHIC SC | CALE |    |  |

10m

Drawn By: AT Checked: RM

Sheet: A1 Status: Information