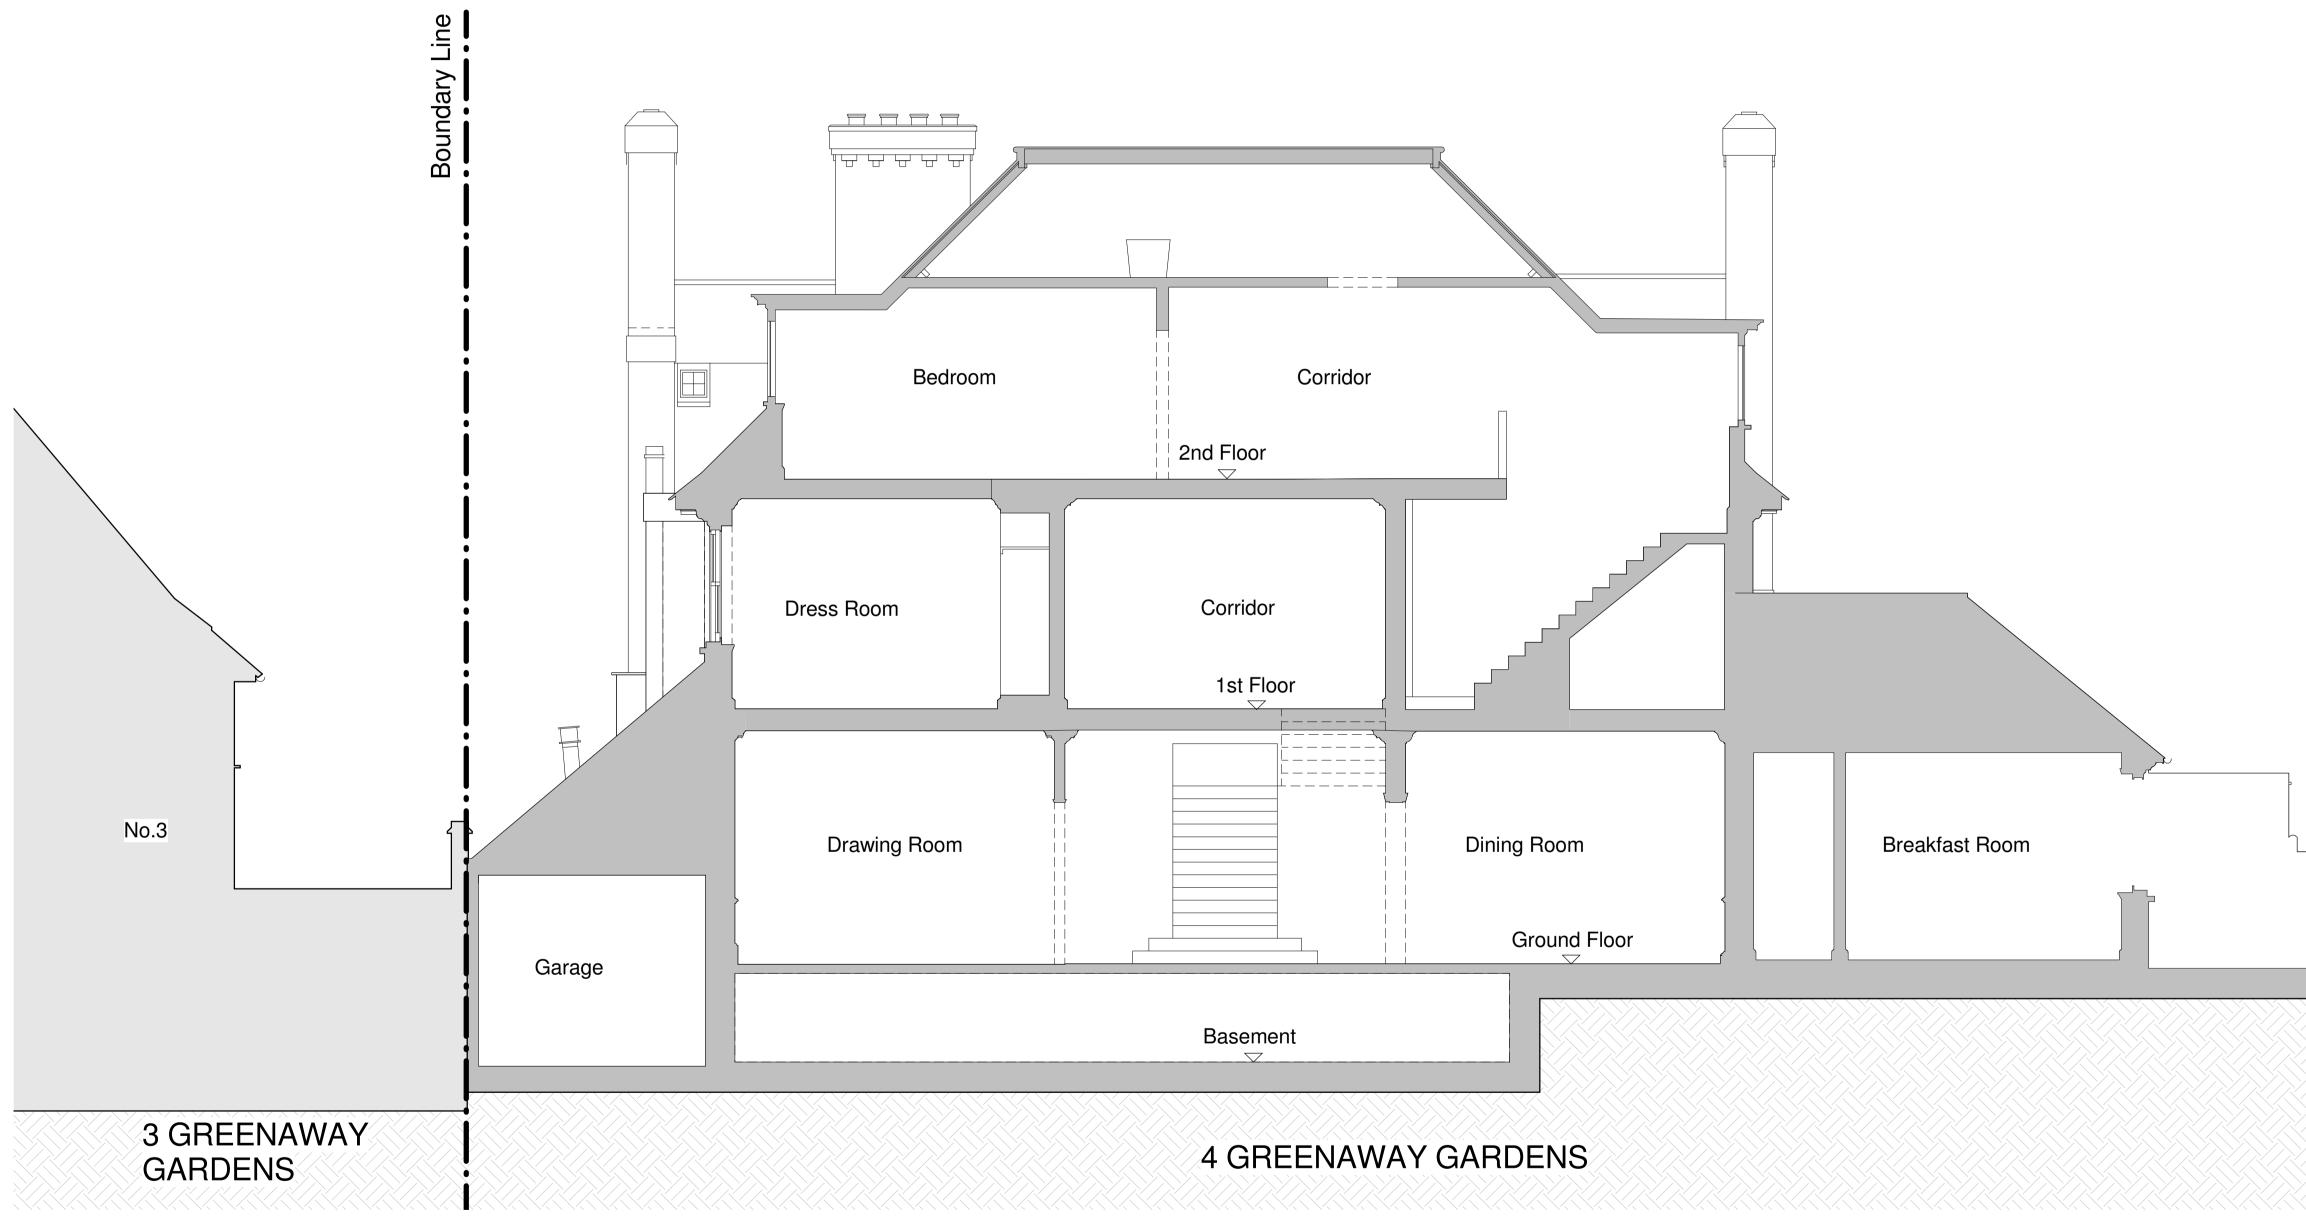

1 Existing Roof Plan



1m 2m 0m







| 0m         | 1m   | 2m |  |
|------------|------|----|--|
|            |      |    |  |
| GRAPHIC SC | CALE |    |  |









10m

Drawn By: AT Checked: RM

Sheet: A1 Status: Information

Date: 01/04/2015

Project Ref: Drawing No:

14042 14042-X211

Scale: 1:50



**1** Existing Front (NE) Elevation

| 0m        | 1m   | 2m |  |
|-----------|------|----|--|
|           |      |    |  |
| GRAPHIC S | CALE |    |  |







REAR GARDEN

GRAPHIC SCALE

1m

2m

# General notes:

General notes: This drawing is copyright of KSR architects. This drawing must be read in conjunction with the Designer's Risk Assessment, specification and all other relevant documentation and drawings. KSR architects accept no liability for any expense, loss or damage of whatsoever nature and however arising fro