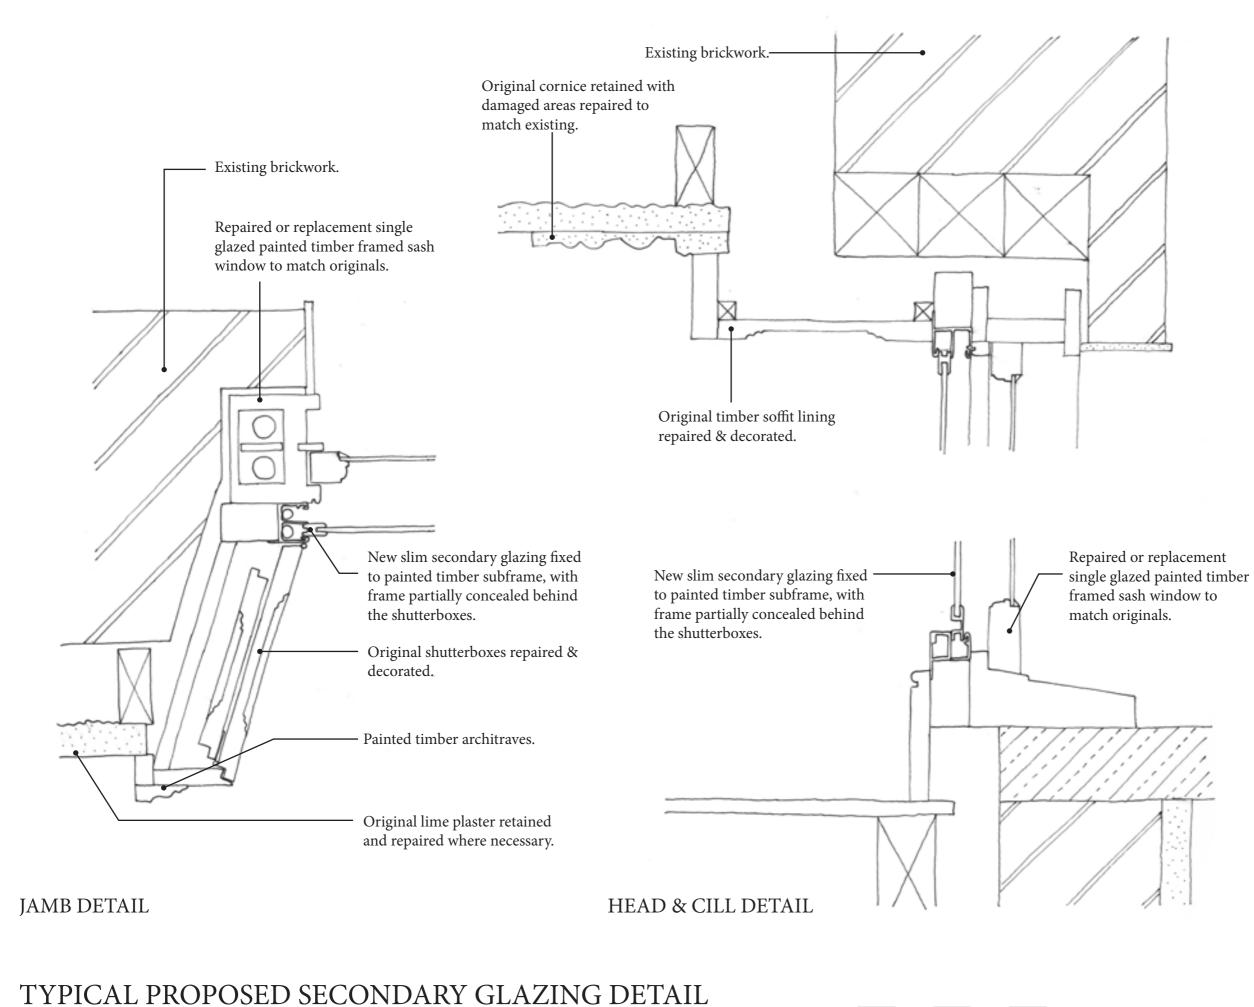

| Any discrepandes should be reported immediately to the architect<br>If in doubt ask,<br>This drawing is copyright of the Architect, |          |
|-------------------------------------------------------------------------------------------------------------------------------------|----------|
| Planning                                                                                                                            |          |
| Revision                                                                                                                            | Date     |
|                                                                                                                                     |          |
|                                                                                                                                     |          |
|                                                                                                                                     |          |
|                                                                                                                                     |          |
|                                                                                                                                     |          |
| prewett<br>bizley<br>architects<br>3L Leroy house 436 Essex Rd London N1 30P 07779 25                                               | 56 904   |
| Project<br>16 John Street<br>London<br>WC1N 2DL                                                                                     |          |
| Typical proposed secondary glazing details                                                                                          |          |
| First Floor                                                                                                                         |          |
| 1:5 @ A3                                                                                                                            | 014      |
| 93 P2 31                                                                                                                            | Revision |