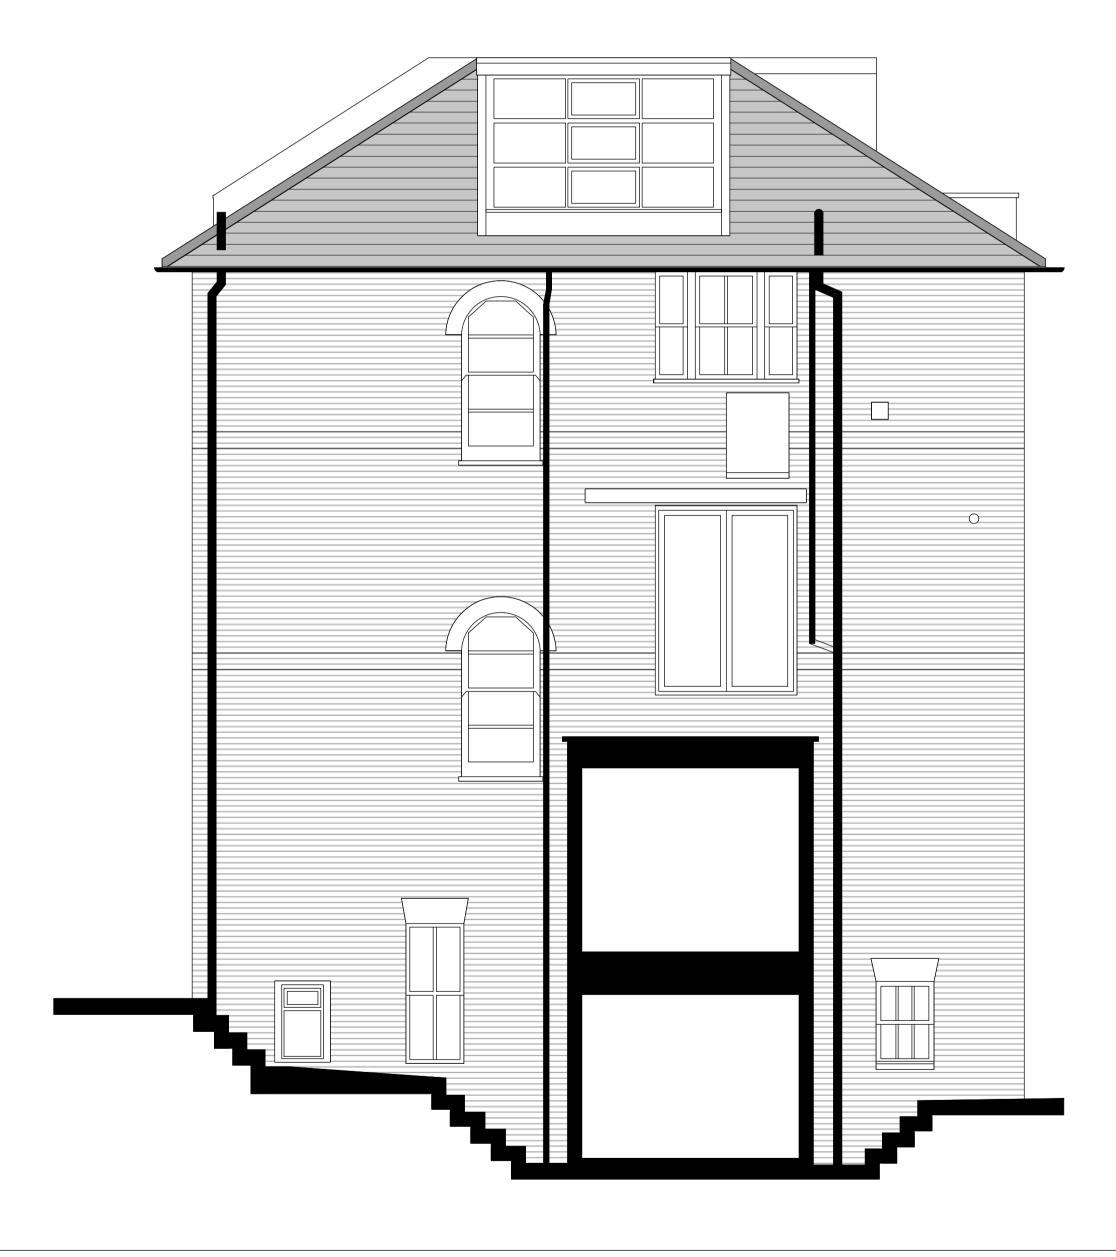

Datum: 85.00m.

SIDE ELEVATION

SIDE ELEVATION BEHIND GARDEN WALL

| North point | Sign off | Issued dates | Survey carried out by                                                                                                                                                                                       |
|-------------|----------|--------------|-------------------------------------------------------------------------------------------------------------------------------------------------------------------------------------------------------------|
|             |          | Planning     | Greenhatch Group  Topographical Surveys Site Engineering  Measured Building Surveys 3D Laser Scaffing Bown House Duffield Road Little Eaton Derrby DE21 50R Tel (01332) 830044 Admin@greenhatch-group.co.uk |

|          | Drg:                           |         |         |  |
|----------|--------------------------------|---------|---------|--|
|          | SIDE ELEVATIONS<br>AS EXISTING |         |         |  |
|          | Status:                        |         |         |  |
| D        | PLANNING                       |         |         |  |
| Date:    | Job N°:                        | Scale:  | Drg N°: |  |
| FEB 2015 | 1547.00                        | 1:50/A1 | P.005   |  |