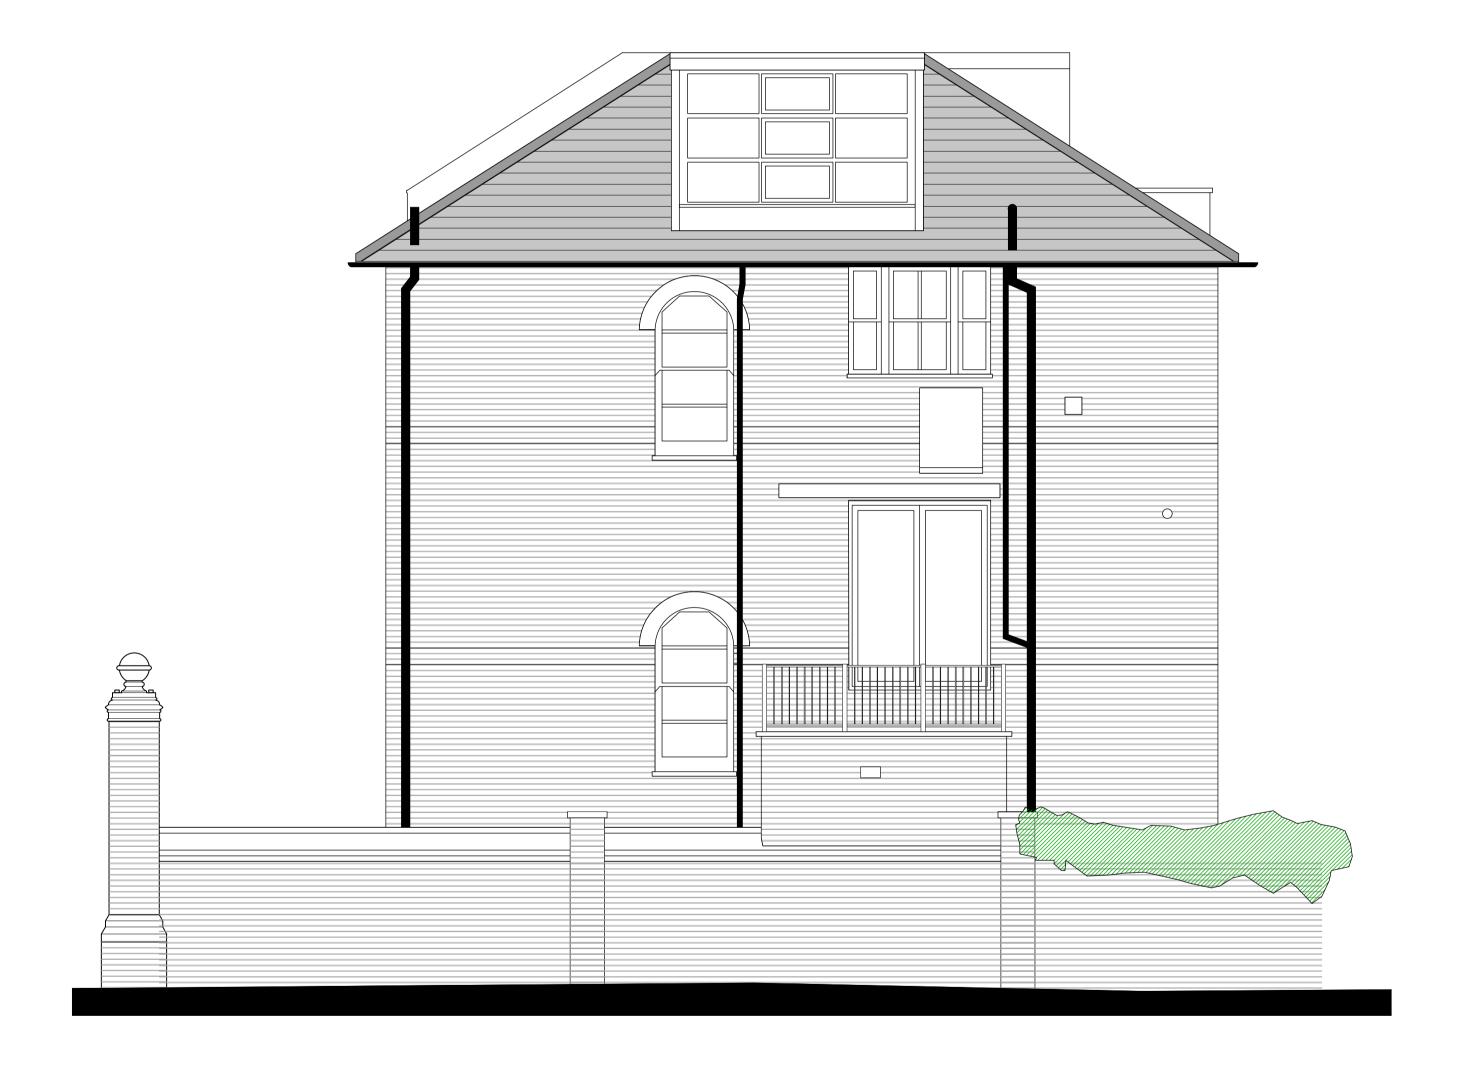

Datum: 85.00m.

SIDE ELEVATION

SIDE ELEVATION BEHIND GARDEN WALL

| North point | Sign off | Issued dates | Survey carried out by                                                                                                                                                                                       |
|-------------|----------|--------------|-------------------------------------------------------------------------------------------------------------------------------------------------------------------------------------------------------------|
|             |          | Planning     | Greenhatch Group  Topographical Surveys Site Engineering  Measured Building Surveys 3D Laser Scaffing Bown House Duffield Road Little Eaton Derrby DE21 50R Tel (01332) 830044 Admin@greenhatch-group.co.uk |

|          | Drg:                           |         |         |  |
|----------|--------------------------------|---------|---------|--|
|          | SIDE ELEVATIONS<br>AS EXISTING |         |         |  |
|          | Status:                        |         |         |  |
| D        | PLANNING                       |         |         |  |
| Date:    | Job N°:                        | Scale:  | Drg N°: |  |
| FEB 2015 | 1547.00                        | 1:50/A1 | P.005   |  |