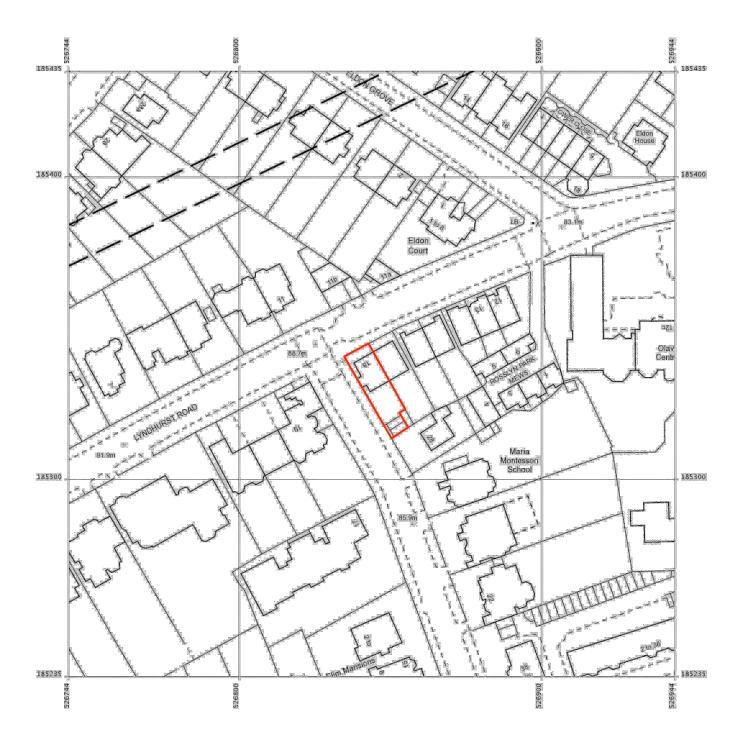

North point Legal notes Client: Drg: MR & MRS NELL LOCATION PLAN HODGKINSON **DESIGN** The contractor is to verify all dimensions and conditions on site. This drawing is the property of Hodgkinson Design and they reserve the copyright. It is issued on the understanding that it will not be copied, reproduced or disclosed in whole or in part to any unauthorised party without written permission from Hodgkinson Design Project: Status: 18 LYNDHURST ROAD LONDON NW3 PLANNING 29 Alexander Street London W2 5NU T 020 7221 7557 F 020 7221 6336 E info@hodgkinson-design.co.uk **NORTH** Drawn: Checked: Date: Job N°: Scale: Drg N°: CKP FEB 2015 1:1250/A3 P.00 I 1547.00