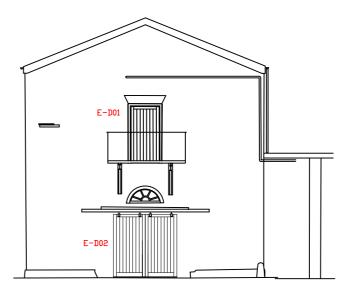

## PROPOSED WEST ELEVATION

PROPOSED EAST ELEVATION

Camden Stables Market London NW1 United Kingdom

## Camden Stables Market

LONG STABLE BUILDING (BLOCK C)

Drawing Title

Proposed Elevations

Scale 1:100 @ A1

Drawing Status

Planning and Listed Building Consent

June 2015 Drawing No