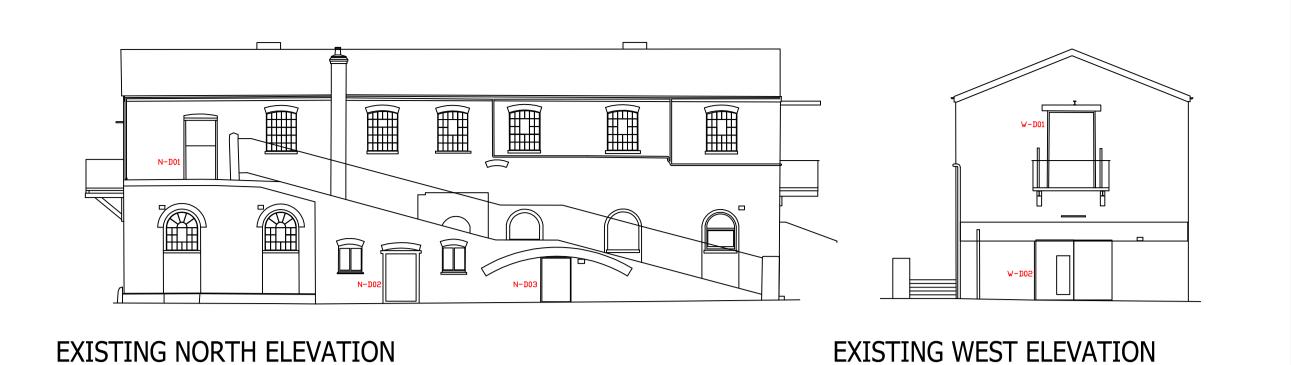

## NOTE:

All structural opening sizes are to be site checked and details confirmed prior to any joinery manufacture.

DOORS OF THIS TYPE: S-D01

Camden Stables Market
London
NW1
United Kingdom