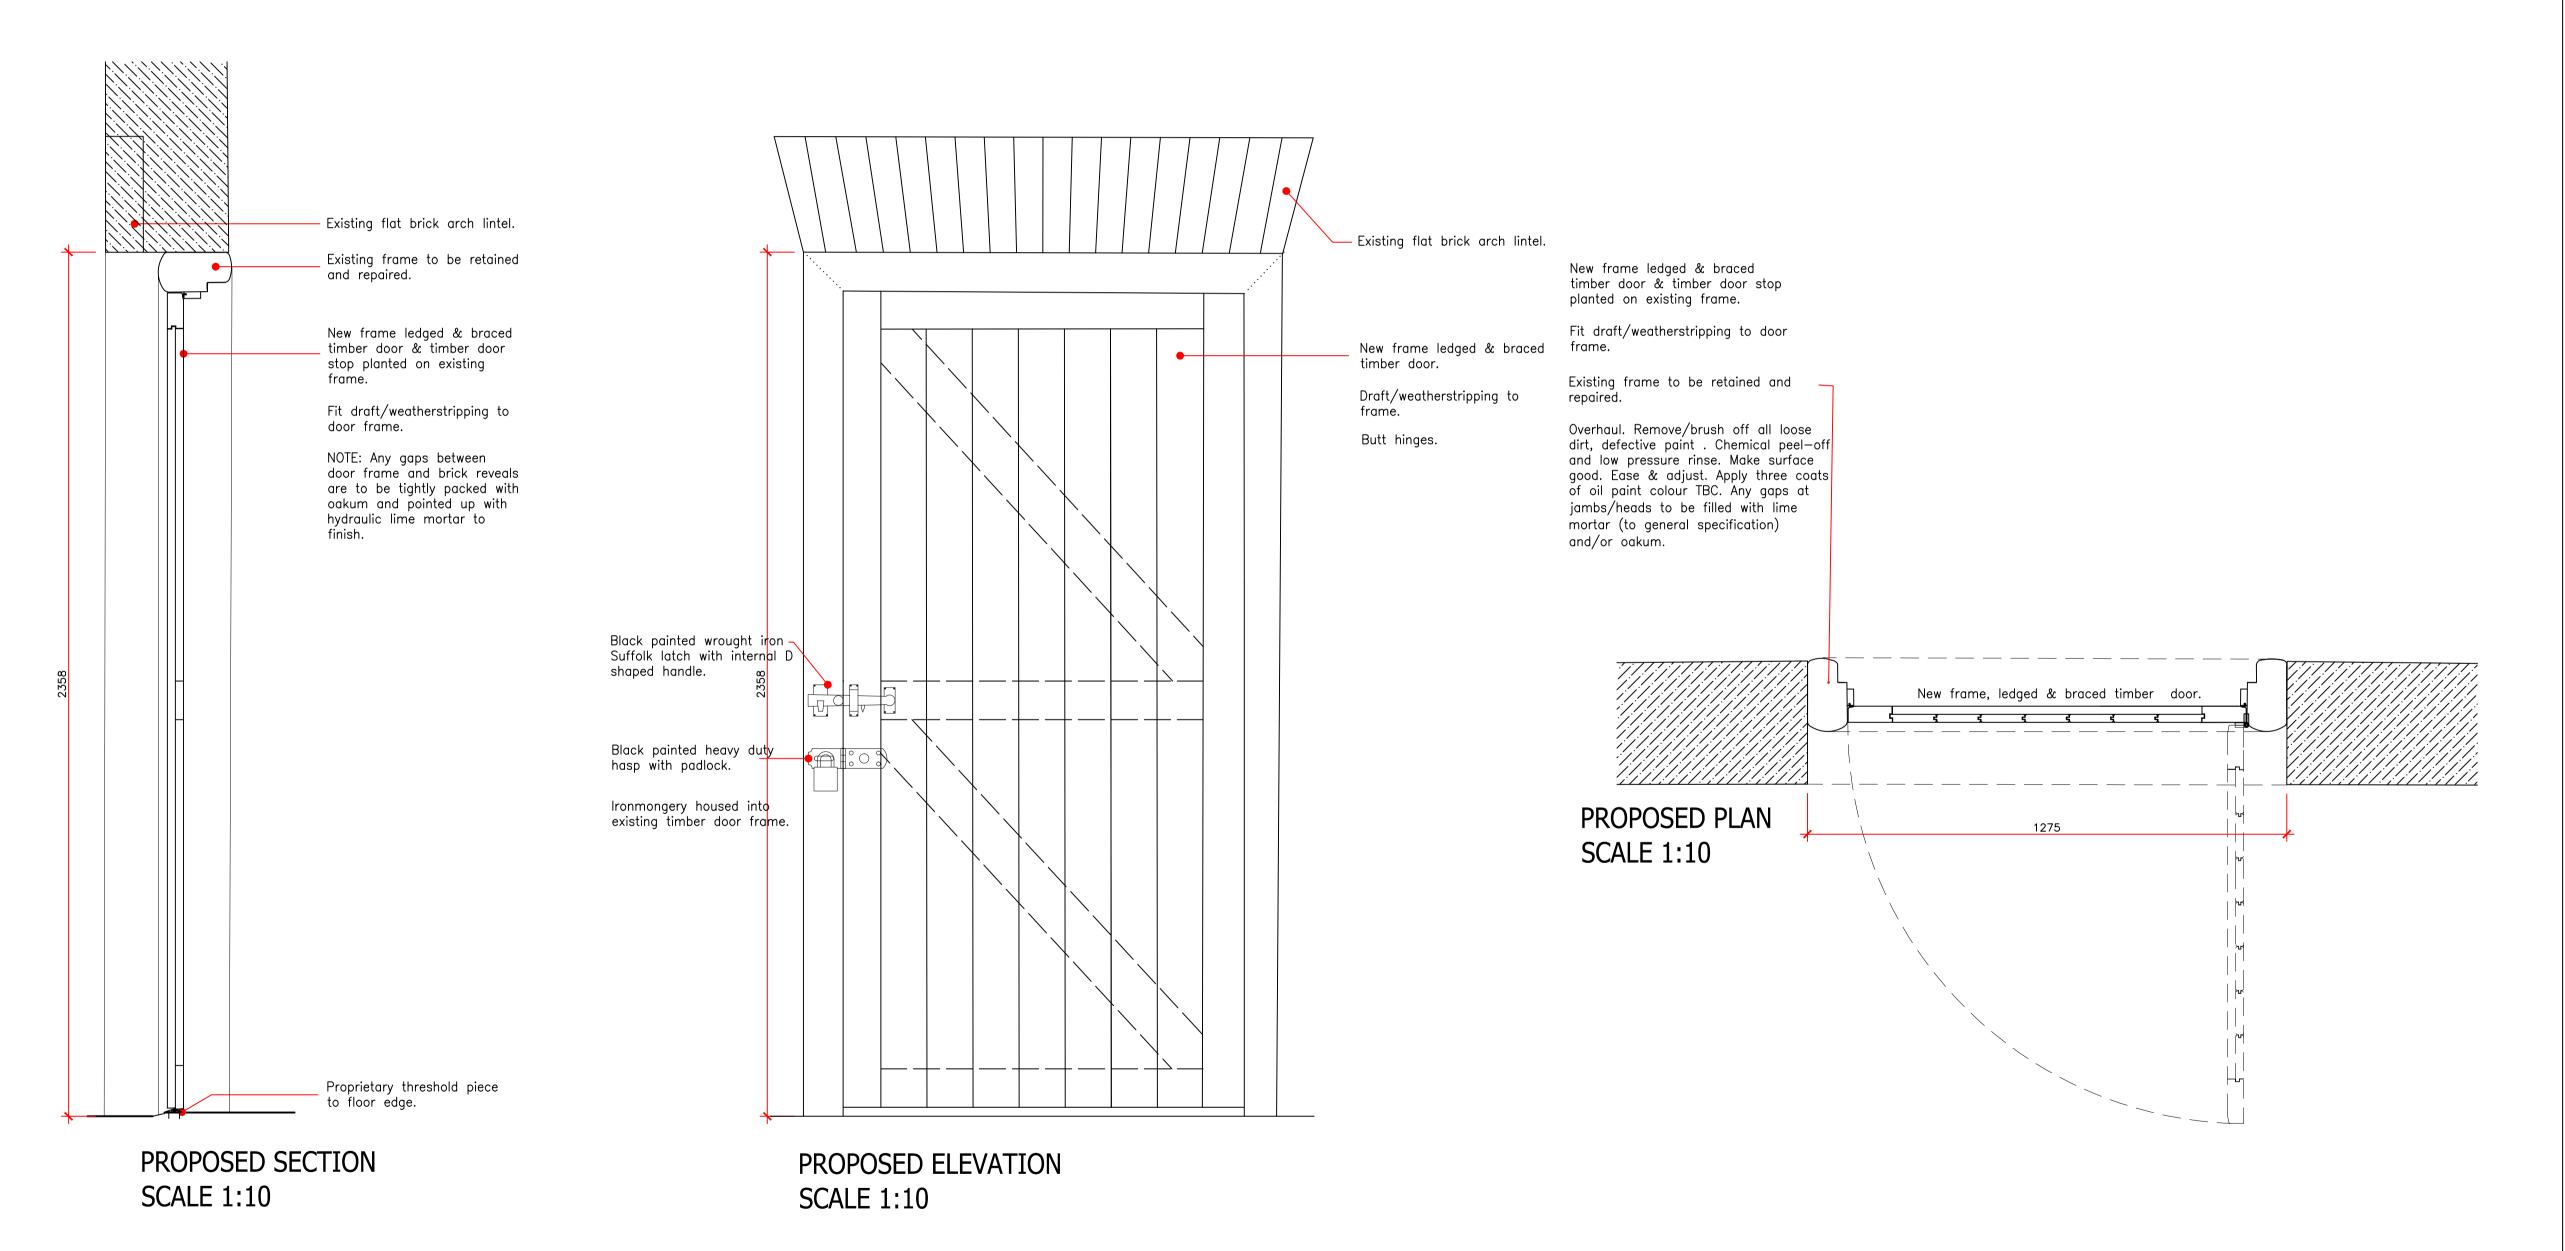

## NOTE:

All structural opening sizes are to be site checked and details confirmed prior to any joinery manufacture.

DOORS OF THIS TYPE: S-D01

Camden Stables Market
London
NW1
United Kingdom

## STANLEY SIDINGS LTD

Camden Stables Market
LONG STABLE BUILDING (BLOCK C)

Drawing Title

Door Details

Proposed single door

Scale 1:10 @ A1

Drawing Status
Planning & Listed Building Consent

June 2015 C-DP-03