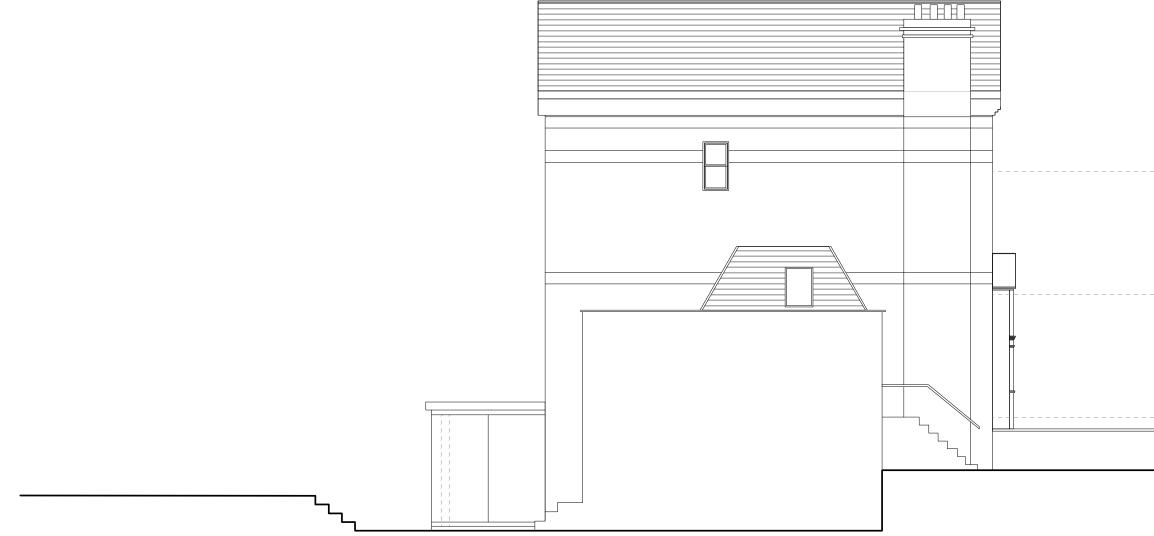

## PROPOSED LEFT SIDE ELEVATION

| NOTES:                                                                                                                                                                                                                                               | REVISIONS: |                           |                                                                                        |
|------------------------------------------------------------------------------------------------------------------------------------------------------------------------------------------------------------------------------------------------------|------------|---------------------------|----------------------------------------------------------------------------------------|
| Figured dimensions are to be used in preference to scaled dimensions.<br>Contractors to verify all dimensions on site before commencing any<br>work or shop drawing.                                                                                 |            | 18 The Common, London W5  | ;<br>3TR Tel 020 3255 099 Mobile 0771 424 ;<br>anning.co.uk Website: www.askplanning.c |
| Any discrepancies between these drawings and the actual situation<br>encountered on site should be conveyed to ASK Planning and / or<br>contract administrator immediately.<br>All work to comply with the latest relevant code of practice, British |            | SCALE 1:100               | DRAWN BY                                                                               |
| Standards and Building Regulations.<br>No part of this drawing may be reproduced without the permission of<br>ASK Planning.<br>© ASK Planning 1998                                                                                                   |            | DRAWING NO. 2010/642/P/12 | DATE June.2<br>REV.                                                                    |

| <br>FF |
|--------|
|        |
|        |
| <br>GF |
|        |
| GL     |

SF

|                    |            | From Inception to Occupation        |
|--------------------|------------|-------------------------------------|
|                    | TITLE/VIEW | Proposed Left Side Elevation        |
| 24 4333<br>g.co.uk | PROJECT    | Planning                            |
| ilan               | LOCATION   |                                     |
| .2010              |            | 24 Ellerdale Road<br>London NW3 6BB |
|                    |            |                                     |