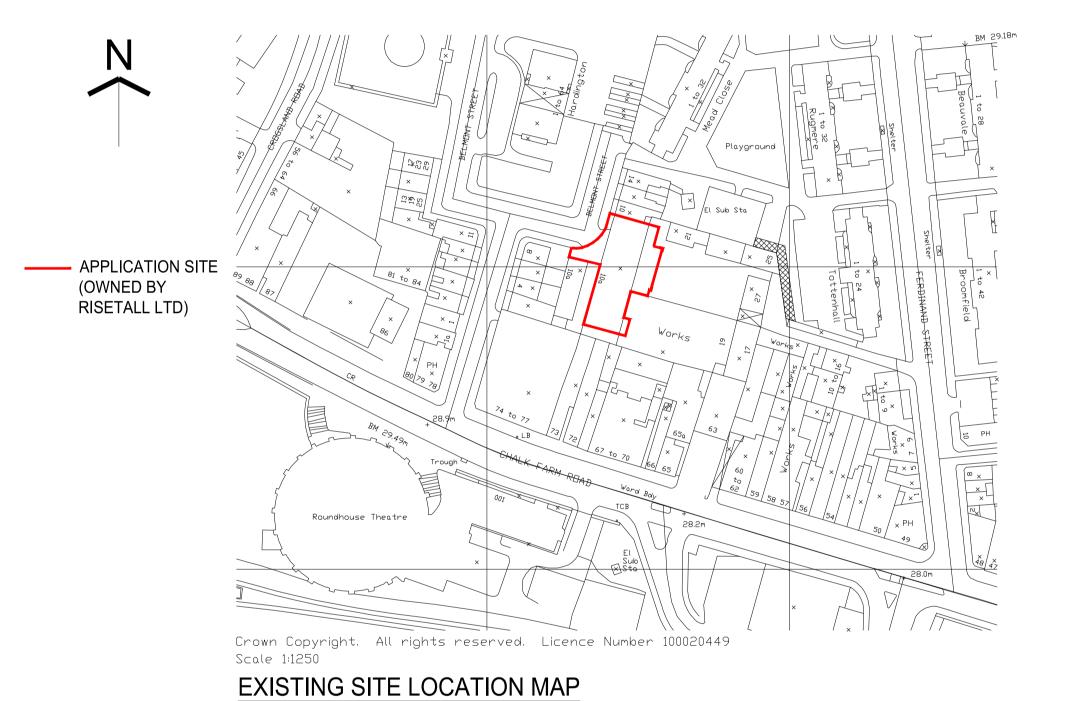

RISETALL LTD

Project Title

Additional Steel Pergolas on 5th and 7th Floors, 10A Belmont Street, LONDON NW1

Drawing Title

**Existing Site Location Plan** 

 
 Scale
 1:1250@A1, 1:2500@A3
 Date

 Drawn
 LV
 Checked

 Drawing No.
 Checked
July 2015

150630-A(SO)001

CAD plot date: 02 Jul 2015 - 05:07pm

F:\01 Hallmark-Projects\150630 10A Belmont Street Pergolas Application\06 Design\01 CAD\Sheets\Planning Application\150703\141020-A(SO)001\_Site\_Plan.dwg > layout Map