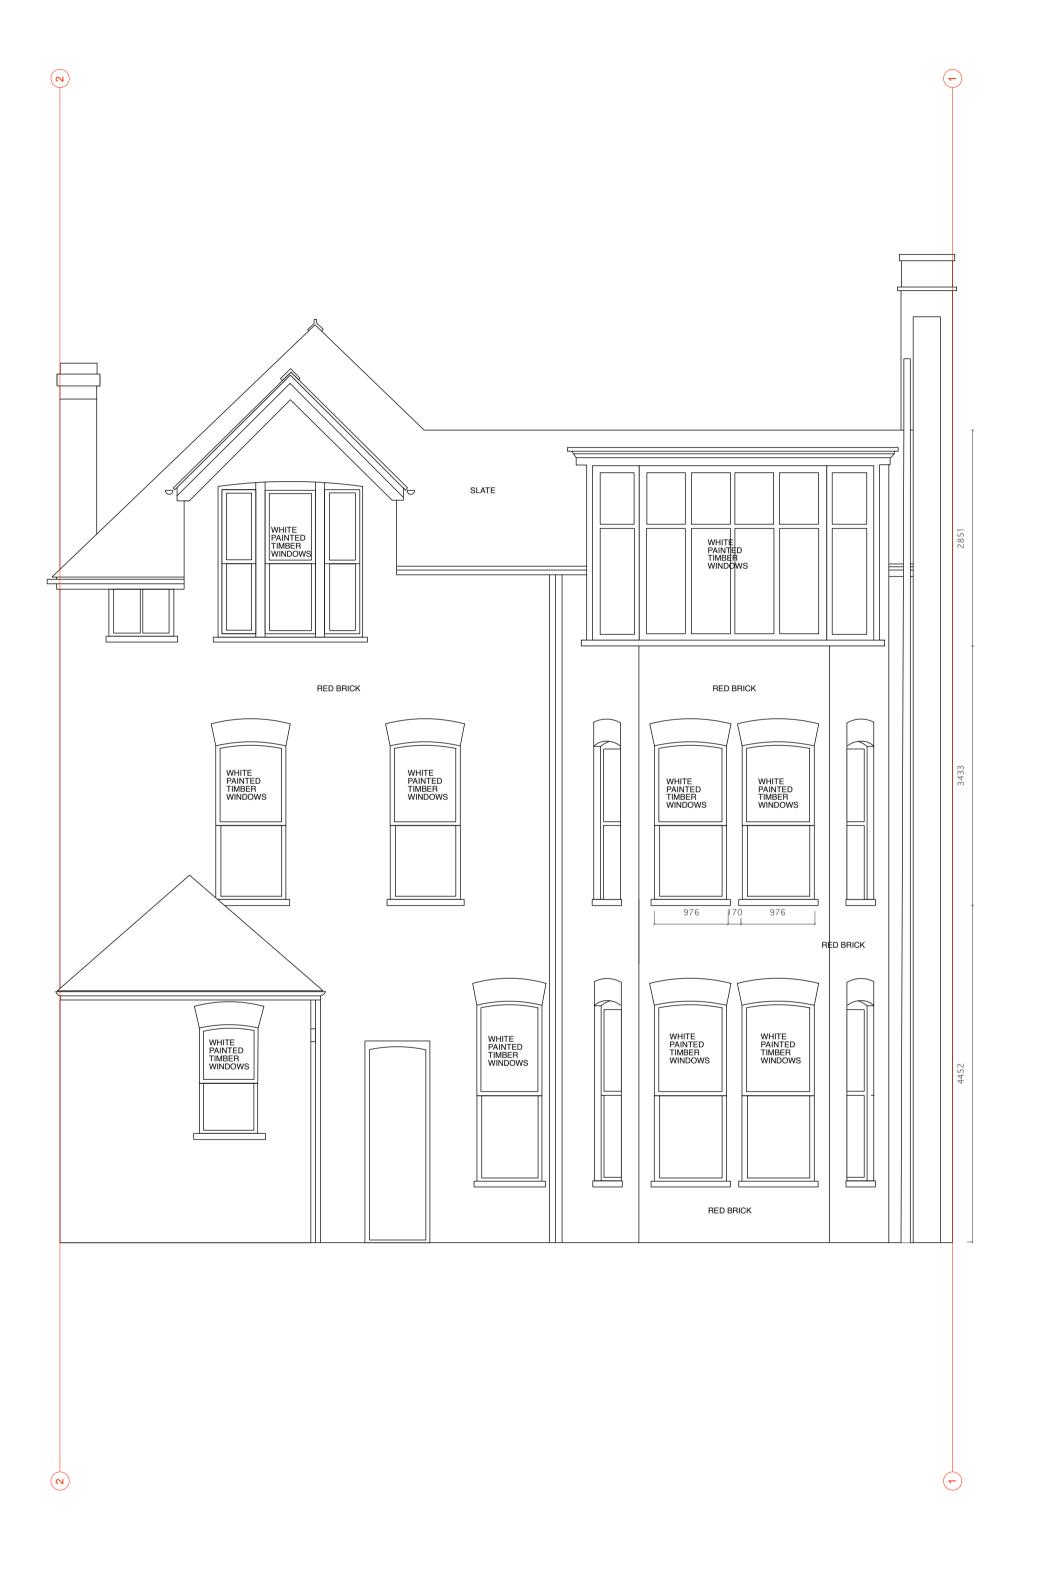

**PROJECT:** 0042\_17 Chesterford Gardens **Existing Elevation** 

CLIENT: Mike Daniltsev **SCALE:** 1:50 @ A1 1:100 @ A3

**DATE CREATED:** 15/06/15

**DRAWING:** UPB\_0042\_1.11\_EXISTING\_ELEVATION